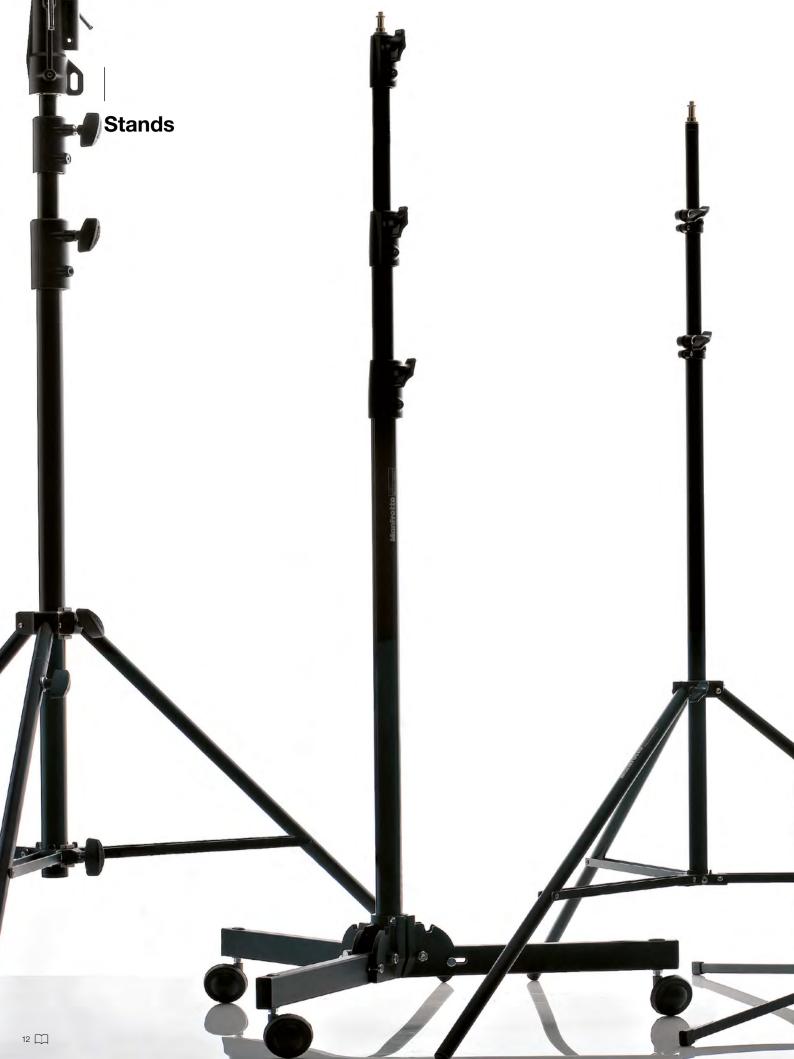

| MODEL            |