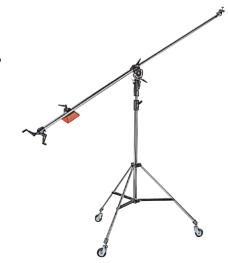

| MODEL            |                                                                                                                                                                                                                                                                                                                                                                                                                                                                                                                                                                                                                                                                                                                                                                                                                                                                                                                                                                                                                                                                                                                                                                                                                                                                                                                                                                                                                                                                                                                                                                                                                                                                                                                                                                                                                                                                                                                                                                                                                                                                                                                                | PRODUCTS                                                                   | CODE            |
|------------------|--------------------------------------------------------------------------------------------------------------------------------------------------------------------------------------------------------------------------------------------------------------------------------------------------------------------------------------------------------------------------------------------------------------------------------------------------------------------------------------------------------------------------------------------------------------------------------------------------------------------------------------------------------------------------------------------------------------------------------------------------------------------------------------------------------------------------------------------------------------------------------------------------------------------------------------------------------------------------------------------------------------------------------------------------------------------------------------------------------------------------------------------------------------------------------------------------------------------------------------------------------------------------------------------------------------------------------------------------------------------------------------------------------------------------------------------------------------------------------------------------------------------------------------------------------------------------------------------------------------------------------------------------------------------------------------------------------------------------------------------------------------------------------------------------------------------------------------------------------------------------------------------------------------------------------------------------------------------------------------------------------------------------------------------------------------------------------------------------------------------------------|----------------------------------------------------------------------------|-----------------|
|                  | 1                                                                                                                                                                                                                                                                                                                                                                                                                                                                                                                                                                                                                                                                                                                                                                                                                                                                                                                                                                                                                                                                                                                                                                                                                                                                                                                                                                                                                                                                                                                                                                                                                                                                                                                                                                                                                                                                                                                                                                                                                                                                                                                              | Backlite Stand                                                             | 012B            |
|                  | 4                                                                                                                                                                                                                                                                                                                                                                                                                                                                                                                                                                                                                                                                                                                                                                                                                                                                                                                                                                                                                                                                                                                                                                                                                                                                                                                                                                                                                                                                                                                                                                                                                                                                                                                                                                                                                                                                                                                                                                                                                                                                                                                              | Nano Pole stand                                                            | MS0490A         |
|                  | 1                                                                                                                                                                                                                                                                                                                                                                                                                                                                                                                                                                                                                                                                                                                                                                                                                                                                                                                                                                                                                                                                                                                                                                                                                                                                                                                                                                                                                                                                                                                                                                                                                                                                                                                                                                                                                                                                                                                                                                                                                                                                                                                              | Black ALU LOW Mini Pro Stand                                               | 156BLB          |
| RARY LIGHTWEIGHT |                                                                                                                                                                                                                                                                                                                                                                                                                                                                                                                                                                                                                                                                                                                                                                                                                                                                                                                                                                                                                                                                                                                                                                                                                                                                                                                                                                                                                                                                                                                                                                                                                                                                                                                                                                                                                                                                                                                                                                                                                                                                                                                                | Black ALU NANO Stand                                                       | 5001B           |
| BABY LIGHTWEIGHT | The same of the sa | Black ALU AIR Cushioned Mini Compact Stand                                 | 1051BAC         |
|                  |                                                                                                                                                                                                                                                                                                                                                                                                                                                                                                                                                                                                                                                                                                                                                                                                                                                                                                                                                                                                                                                                                                                                                                                                                                                                                                                                                                                                                                                                                                                                                                                                                                                                                                                                                                                                                                                                                                                                                                                                                                                                                                                                | Black ALU AIR Cushioned Compact Stand                                      | 1052BAC         |
|                  |                                                                                                                                                                                                                                                                                                                                                                                                                                                                                                                                                                                                                                                                                                                                                                                                                                                                                                                                                                                                                                                                                                                                                                                                                                                                                                                                                                                                                                                                                                                                                                                                                                                                                                                                                                                                                                                                                                                                                                                                                                                                                                                                | Black ALU AIR Cushioned Master Stand  Black ALU AIR Cushioned Ranker Stand | 1004BAC         |
|                  | /                                                                                                                                                                                                                                                                                                                                                                                                                                                                                                                                                                                                                                                                                                                                                                                                                                                                                                                                                                                                                                                                                                                                                                                                                                                                                                                                                                                                                                                                                                                                                                                                                                                                                                                                                                                                                                                                                                                                                                                                                                                                                                                              |                                                                            |                 |
|                  |                                                                                                                                                                                                                                                                                                                                                                                                                                                                                                                                                                                                                                                                                                                                                                                                                                                                                                                                                                                                                                                                                                                                                                                                                                                                                                                                                                                                                                                                                                                                                                                                                                                                                                                                                                                                                                                                                                                                                                                                                                                                                                                                | Black ALU Stand STEEL Junior Stand                                         | 008BU<br>008CSU |
|                  |                                                                                                                                                                                                                                                                                                                                                                                                                                                                                                                                                                                                                                                                                                                                                                                                                                                                                                                                                                                                                                                                                                                                                                                                                                                                                                                                                                                                                                                                                                                                                                                                                                                                                                                                                                                                                                                                                                                                                                                                                                                                                                                                | Black ALU Senior Stand                                                     | 007BU           |
|                  | <b>~</b>                                                                                                                                                                                                                                                                                                                                                                                                                                                                                                                                                                                                                                                                                                                                                                                                                                                                                                                                                                                                                                                                                                                                                                                                                                                                                                                                                                                                                                                                                                                                                                                                                                                                                                                                                                                                                                                                                                                                                                                                                                                                                                                       | Black STEEL Senior Stand                                                   | 007BSU          |
|                  | •                                                                                                                                                                                                                                                                                                                                                                                                                                                                                                                                                                                                                                                                                                                                                                                                                                                                                                                                                                                                                                                                                                                                                                                                                                                                                                                                                                                                                                                                                                                                                                                                                                                                                                                                                                                                                                                                                                                                                                                                                                                                                                                              | STEEL Senior Stand                                                         | 007CSU          |
|                  | Ä.                                                                                                                                                                                                                                                                                                                                                                                                                                                                                                                                                                                                                                                                                                                                                                                                                                                                                                                                                                                                                                                                                                                                                                                                                                                                                                                                                                                                                                                                                                                                                                                                                                                                                                                                                                                                                                                                                                                                                                                                                                                                                                                             | Black STEEL Tall Stand                                                     | 111BSU          |
|                  | <b>X</b>                                                                                                                                                                                                                                                                                                                                                                                                                                                                                                                                                                                                                                                                                                                                                                                                                                                                                                                                                                                                                                                                                                                                                                                                                                                                                                                                                                                                                                                                                                                                                                                                                                                                                                                                                                                                                                                                                                                                                                                                                                                                                                                       | STEEL Tall Stand                                                           | 111CSU          |
|                  | V                                                                                                                                                                                                                                                                                                                                                                                                                                                                                                                                                                                                                                                                                                                                                                                                                                                                                                                                                                                                                                                                                                                                                                                                                                                                                                                                                                                                                                                                                                                                                                                                                                                                                                                                                                                                                                                                                                                                                                                                                                                                                                                              | Black STEEL Heavy Duty Stand                                               | 126BSU          |
| JUNIOR STANDS    | <b>\</b>                                                                                                                                                                                                                                                                                                                                                                                                                                                                                                                                                                                                                                                                                                                                                                                                                                                                                                                                                                                                                                                                                                                                                                                                                                                                                                                                                                                                                                                                                                                                                                                                                                                                                                                                                                                                                                                                                                                                                                                                                                                                                                                       | STEEL Heavy Duty Stand                                                     | 126CSU          |
|                  |                                                                                                                                                                                                                                                                                                                                                                                                                                                                                                                                                                                                                                                                                                                                                                                                                                                                                                                                                                                                                                                                                                                                                                                                                                                                                                                                                                                                                                                                                                                                                                                                                                                                                                                                                                                                                                                                                                                                                                                                                                                                                                                                | Black ALU Super Stand                                                      | 269BU           |
|                  |                                                                                                                                                                                                                                                                                                                                                                                                                                                                                                                                                                                                                                                                                                                                                                                                                                                                                                                                                                                                                                                                                                                                                                                                                                                                                                                                                                                                                                                                                                                                                                                                                                                                                                                                                                                                                                                                                                                                                                                                                                                                                                                                | Black STEEL Super Stand                                                    | 270BSU          |
|                  |                                                                                                                                                                                                                                                                                                                                                                                                                                                                                                                                                                                                                                                                                                                                                                                                                                                                                                                                                                                                                                                                                                                                                                                                                                                                                                                                                                                                                                                                                                                                                                                                                                                                                                                                                                                                                                                                                                                                                                                                                                                                                                                                | STEEL Super Stand                                                          | 270CSU          |
|                  |                                                                                                                                                                                                                                                                                                                                                                                                                                                                                                                                                                                                                                                                                                                                                                                                                                                                                                                                                                                                                                                                                                                                                                                                                                                                                                                                                                                                                                                                                                                                                                                                                                                                                                                                                                                                                                                                                                                                                                                                                                                                                                                                | Black ALU High Super Stand                                                 | 269HDBU         |
|                  |                                                                                                                                                                                                                                                                                                                                                                                                                                                                                                                                                                                                                                                                                                                                                                                                                                                                                                                                                                                                                                                                                                                                                                                                                                                                                                                                                                                                                                                                                                                                                                                                                                                                                                                                                                                                                                                                                                                                                                                                                                                                                                                                | Extensions Black ALU Stand                                                 | 142B            |
|                  | /                                                                                                                                                                                                                                                                                                                                                                                                                                                                                                                                                                                                                                                                                                                                                                                                                                                                                                                                                                                                                                                                                                                                                                                                                                                                                                                                                                                                                                                                                                                                                                                                                                                                                                                                                                                                                                                                                                                                                                                                                                                                                                                              | Extensions STEEL High Stand                                                | 146CS           |
|                  |                                                                                                                                                                                                                                                                                                                                                                                                                                                                                                                                                                                                                                                                                                                                                                                                                                                                                                                                                                                                                                                                                                                                                                                                                                                                                                                                                                                                                                                                                                                                                                                                                                                                                                                                                                                                                                                                                                                                                                                                                                                                                                                                | Extensions STEEL High Stand                                                | 142CS           |
|                  |                                                                                                                                                                                                                                                                                                                                                                                                                                                                                                                                                                                                                                                                                                                                                                                                                                                                                                                                                                                                                                                                                                                                                                                                                                                                                                                                                                                                                                                                                                                                                                                                                                                                                                                                                                                                                                                                                                                                                                                                                                                                                                                                | Extensions ALU High Stand                                                  | 142GS           |
|                  |                                                                                                                                                                                                                                                                                                                                                                                                                                                                                                                                                                                                                                                                                                                                                                                                                                                                                                                                                                                                                                                                                                                                                                                                                                                                                                                                                                                                                                                                                                                                                                                                                                                                                                                                                                                                                                                                                                                                                                                                                                                                                                                                |                                                                            |                 |
|                  | 4                                                                                                                                                                                                                                                                                                                                                                                                                                                                                                                                                                                                                                                                                                                                                                                                                                                                                                                                                                                                                                                                                                                                                                                                                                                                                                                                                                                                                                                                                                                                                                                                                                                                                                                                                                                                                                                                                                                                                                                                                                                                                                                              | STEEL Column Stand                                                         | 231CS           |
|                  | *                                                                                                                                                                                                                                                                                                                                                                                                                                                                                                                                                                                                                                                                                                                                                                                                                                                                                                                                                                                                                                                                                                                                                                                                                                                                                                                                                                                                                                                                                                                                                                                                                                                                                                                                                                                                                                                                                                                                                                                                                                                                                                                              | Black ALU Column Stand  Black Baby Studio Stand                            | 231B<br>299B    |
| ROLLER           |                                                                                                                                                                                                                                                                                                                                                                                                                                                                                                                                                                                                                                                                                                                                                                                                                                                                                                                                                                                                                                                                                                                                                                                                                                                                                                                                                                                                                                                                                                                                                                                                                                                                                                                                                                                                                                                                                                                                                                                                                                                                                                                                | Black ALU studio Stand                                                     | 298B            |
|                  |                                                                                                                                                                                                                                                                                                                                                                                                                                                                                                                                                                                                                                                                                                                                                                                                                                                                                                                                                                                                                                                                                                                                                                                                                                                                                                                                                                                                                                                                                                                                                                                                                                                                                                                                                                                                                                                                                                                                                                                                                                                                                                                                | BASE Black Large Brake                                                     | 297BBASE        |
|                  | . 4                                                                                                                                                                                                                                                                                                                                                                                                                                                                                                                                                                                                                                                                                                                                                                                                                                                                                                                                                                                                                                                                                                                                                                                                                                                                                                                                                                                                                                                                                                                                                                                                                                                                                                                                                                                                                                                                                                                                                                                                                                                                                                                            | Base Black Large Foot                                                      | 297FBASE        |
|                  | N N                                                                                                                                                                                                                                                                                                                                                                                                                                                                                                                                                                                                                                                                                                                                                                                                                                                                                                                                                                                                                                                                                                                                                                                                                                                                                                                                                                                                                                                                                                                                                                                                                                                                                                                                                                                                                                                                                                                                                                                                                                                                                                                            | Base Black Small Brake                                                     | 299BBASE        |
|                  | 6                                                                                                                                                                                                                                                                                                                                                                                                                                                                                                                                                                                                                                                                                                                                                                                                                                                                                                                                                                                                                                                                                                                                                                                                                                                                                                                                                                                                                                                                                                                                                                                                                                                                                                                                                                                                                                                                                                                                                                                                                                                                                                                              | Base Black Small Foot                                                      | 299FBASE        |
|                  | à                                                                                                                                                                                                                                                                                                                                                                                                                                                                                                                                                                                                                                                                                                                                                                                                                                                                                                                                                                                                                                                                                                                                                                                                                                                                                                                                                                                                                                                                                                                                                                                                                                                                                                                                                                                                                                                                                                                                                                                                                                                                                                                              | STEEL 3-section Low Base Wind Up Stand                                     | 087NWLB         |
|                  | ₩                                                                                                                                                                                                                                                                                                                                                                                                                                                                                                                                                                                                                                                                                                                                                                                                                                                                                                                                                                                                                                                                                                                                                                                                                                                                                                                                                                                                                                                                                                                                                                                                                                                                                                                                                                                                                                                                                                                                                                                                                                                                                                                              | STEEL 2-section Low Base Wind Up Stand                                     | 083NWLB         |
|                  | 4                                                                                                                                                                                                                                                                                                                                                                                                                                                                                                                                                                                                                                                                                                                                                                                                                                                                                                                                                                                                                                                                                                                                                                                                                                                                                                                                                                                                                                                                                                                                                                                                                                                                                                                                                                                                                                                                                                                                                                                                                                                                                                                              | STEEL Wind Up Stand                                                        | 087NW           |
| WIND UP          |                                                                                                                                                                                                                                                                                                                                                                                                                                                                                                                                                                                                                                                                                                                                                                                                                                                                                                                                                                                                                                                                                                                                                                                                                                                                                                                                                                                                                                                                                                                                                                                                                                                                                                                                                                                                                                                                                                                                                                                                                                                                                                                                | Black STEEL Wind Up Stand                                                  | 087NWB          |
| WIND-UP          | XV /                                                                                                                                                                                                                                                                                                                                                                                                                                                                                                                                                                                                                                                                                                                                                                                                                                                                                                                                                                                                                                                                                                                                                                                                                                                                                                                                                                                                                                                                                                                                                                                                                                                                                                                                                                                                                                                                                                                                                                                                                                                                                                                           | STEEL Short Wind Up Stand                                                  | 087NWSH         |
|                  |                                                                                                                                                                                                                                                                                                                                                                                                                                                                                                                                                                                                                                                                                                                                                                                                                                                                                                                                                                                                                                                                                                                                                                                                                                                                                                                                                                                                                                                                                                                                                                                                                                                                                                                                                                                                                                                                                                                                                                                                                                                                                                                                | STEEL 3-section Wind Up Stand                                              | 083NW           |
|                  |                                                                                                                                                                                                                                                                                                                                                                                                                                                                                                                                                                                                                                                                                                                                                                                                                                                                                                                                                                                                                                                                                                                                                                                                                                                                                                                                                                                                                                                                                                                                                                                                                                                                                                                                                                                                                                                                                                                                                                                                                                                                                                                                | STAINLESS STEEL Super Wind Up Stand                                        | 387XU           |
|                  | <i>y</i>                                                                                                                                                                                                                                                                                                                                                                                                                                                                                                                                                                                                                                                                                                                                                                                                                                                                                                                                                                                                                                                                                                                                                                                                                                                                                                                                                                                                                                                                                                                                                                                                                                                                                                                                                                                                                                                                                                                                                                                                                                                                                                                       | Black STAINLESS STEEL Super Wind Up Stand                                  | 387XBU          |
|                  |                                                                                                                                                                                                                                                                                                                                                                                                                                                                                                                                                                                                                                                                                                                                                                                                                                                                                                                                                                                                                                                                                                                                                                                                                                                                                                                                                                                                                                                                                                                                                                                                                                                                                                                                                                                                                                                                                                                                                                                                                                                                                                                                | Black ALU Combi-Boom Stand with Sandbag                                    | 420B            |
|                  |                                                                                                                                                                                                                                                                                                                                                                                                                                                                                                                                                                                                                                                                                                                                                                                                                                                                                                                                                                                                                                                                                                                                                                                                                                                                                                                                                                                                                                                                                                                                                                                                                                                                                                                                                                                                                                                                                                                                                                                                                                                                                                                                | Combi-Boom Stand HD                                                        | 420CSU          |
|                  |                                                                                                                                                                                                                                                                                                                                                                                                                                                                                                                                                                                                                                                                                                                                                                                                                                                                                                                                                                                                                                                                                                                                                                                                                                                                                                                                                                                                                                                                                                                                                                                                                                                                                                                                                                                                                                                                                                                                                                                                                                                                                                                                | Black Mega Boom (stand not included)                                       | 425B            |
|                  |                                                                                                                                                                                                                                                                                                                                                                                                                                                                                                                                                                                                                                                                                                                                                                                                                                                                                                                                                                                                                                                                                                                                                                                                                                                                                                                                                                                                                                                                                                                                                                                                                                                                                                                                                                                                                                                                                                                                                                                                                                                                                                                                | Black Light Boom 35 (stand not included)                                   | 085BSL          |
|                  | <i>5</i>                                                                                                                                                                                                                                                                                                                                                                                                                                                                                                                                                                                                                                                                                                                                                                                                                                                                                                                                                                                                                                                                                                                                                                                                                                                                                                                                                                                                                                                                                                                                                                                                                                                                                                                                                                                                                                                                                                                                                                                                                                                                                                                       | Black Light Boom 35 (stand included)                                       | 085BS           |
|                  |                                                                                                                                                                                                                                                                                                                                                                                                                                                                                                                                                                                                                                                                                                                                                                                                                                                                                                                                                                                                                                                                                                                                                                                                                                                                                                                                                                                                                                                                                                                                                                                                                                                                                                                                                                                                                                                                                                                                                                                                                                                                                                                                | Black Super Boom (stand not included)                                      | 025BSL          |
| LIGHTING BOOMS   | <b>A</b>                                                                                                                                                                                                                                                                                                                                                                                                                                                                                                                                                                                                                                                                                                                                                                                                                                                                                                                                                                                                                                                                                                                                                                                                                                                                                                                                                                                                                                                                                                                                                                                                                                                                                                                                                                                                                                                                                                                                                                                                                                                                                                                       | Black Super Boom (stand included)                                          | 025BS           |
| & BOOM STANDS    |                                                                                                                                                                                                                                                                                                                                                                                                                                                                                                                                                                                                                                                                                                                                                                                                                                                                                                                                                                                                                                                                                                                                                                                                                                                                                                                                                                                                                                                                                                                                                                                                                                                                                                                                                                                                                                                                                                                                                                                                                                                                                                                                | Black Light Boom (stand not included)                                      | 024B            |
|                  | $A \supset$                                                                                                                                                                                                                                                                                                                                                                                                                                                                                                                                                                                                                                                                                                                                                                                                                                                                                                                                                                                                                                                                                                                                                                                                                                                                                                                                                                                                                                                                                                                                                                                                                                                                                                                                                                                                                                                                                                                                                                                                                                                                                                                    | Super Boom with Column Stand                                               | 025TM           |
|                  |                                                                                                                                                                                                                                                                                                                                                                                                                                                                                                                                                                                                                                                                                                                                                                                                                                                                                                                                                                                                                                                                                                                                                                                                                                                                                                                                                                                                                                                                                                                                                                                                                                                                                                                                                                                                                                                                                                                                                                                                                                                                                                                                | Black Wall Boom (stand not included)                                       | 098B            |
|                  | 1                                                                                                                                                                                                                                                                                                                                                                                                                                                                                                                                                                                                                                                                                                                                                                                                                                                                                                                                                                                                                                                                                                                                                                                                                                                                                                                                                                                                                                                                                                                                                                                                                                                                                                                                                                                                                                                                                                                                                                                                                                                                                                                              | Balck Short Wall Boom (stand not included)                                 | 098HB           |