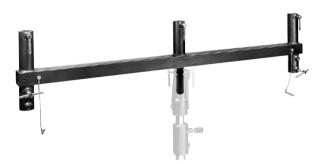

Safety cable ensures simultaneous retrieval of all sections.

Rapid adjustment. Leg Ø 35mm. 1 levelling leg. PATENTED

























374





#### BLACK STAINLESS STEEL SUPER WIND UP STAND 387XBU

Heavy lift stand with strenghtened stainless steel column and legs, black chrome steel risers and geared column. 3 sections Ø: 70, 60, 50mm.

2 risers which extended simultaneously at 4.4cm per handle turn. Safety cable ensures simultaneous retrieval of all sections. Rapid adjustment. Leg Ø 35mm. 1 levelling leg.

PATENTÉD



























All Manfrotto stands provide for a high level of customisation, thanks to a wide range of accessories like wheels, sand bags, clips, wind-bracing kit and stans holder that can accept any lighting fixture, in order to match any requirement.



#### FIVE SOCKET BRACKET 169

100cm long T Bar with 5 x 28mm sockets for attaching up to 5 lighting fixtures. Designed to fit on stand or bracket with 28mm socket. \*When load on one side only, max load capacity: 15kg.













#### THREE BABY BRACKET 154B

65cm long T Bar with 3 x 16mm sockets plus 3 x 16mm Spigot Art. 013. Designed to fit on stand or bracket with 16mm pin.









16mm + Spigot Art. 013



4 x Lantern T Bar 1220mm long.



#### **EXPAN ATTACHMENT 081**

Another quick solution to hang your expan up to a baby stand.







<sup>&</sup>quot;T" Bar specifically design to carry six PAR 57 or 64 luminaires. Supplied with a built in TV male spigot. Max load capacity: 6kg on each attachments, only at the ends 12kg on each side.



#### WIND-BRACING KIT 087WBK

Wind-bracin