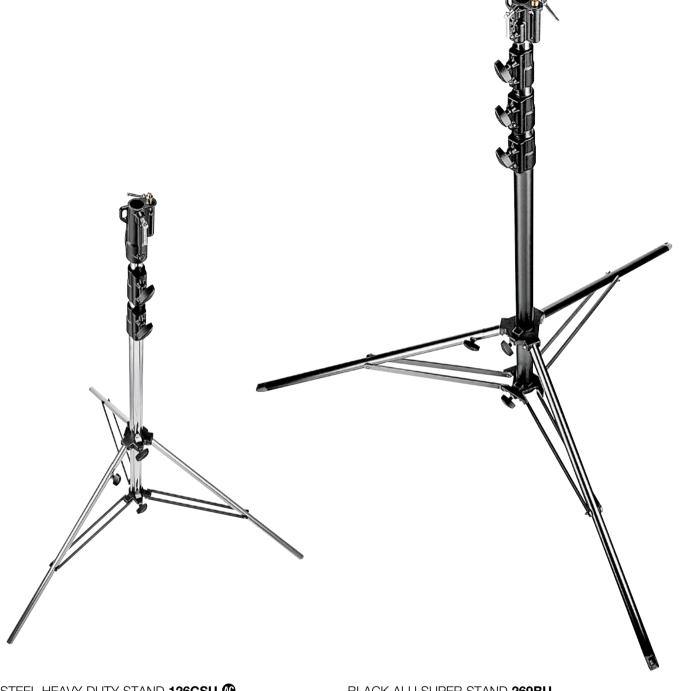

| MODEL            |                                                                                                                                                                                                                                                                                                                                                                                                                                                                                                                                                                                                                                                                                                                                                                                                                                                                                                                                                                                                                                                                                                                                                                                                                                                                                                                                                                                                                                                                                                                                                                                                                                                                                                                                                                                                                                                                                                                                                                                                                                                                                                                                | PRODUCTS                                                                   | CODE            |
|------------------|--------------------------------------------------------------------------------------------------------------------------------------------------------------------------------------------------------------------------------------------------------------------------------------------------------------------------------------------------------------------------------------------------------------------------------------------------------------------------------------------------------------------------------------------------------------------------------------------------------------------------------------------------------------------------------------------------------------------------------------------------------------------------------------------------------------------------------------------------------------------------------------------------------------------------------------------------------------------------------------------------------------------------------------------------------------------------------------------------------------------------------------------------------------------------------------------------------------------------------------------------------------------------------------------------------------------------------------------------------------------------------------------------------------------------------------------------------------------------------------------------------------------------------------------------------------------------------------------------------------------------------------------------------------------------------------------------------------------------------------------------------------------------------------------------------------------------------------------------------------------------------------------------------------------------------------------------------------------------------------------------------------------------------------------------------------------------------------------------------------------------------|----------------------------------------------------------------------------|-----------------|
|                  | 1                                                                                                                                                                                                                                                                                                                                                                                                                                                                                                                                                                                                                                                                                                                                                                                                                                                                                                                                                                                                                                                                                                                                                                                                                                                                                                                                                                                                                                                                                                                                                                                                                                                                                                                                                                                                                                                                                                                                                                                                                                                                                                                              | Backlite Stand                                                             | 012B            |
|                  | 4                                                                                                                                                                                                                                                                                                                                                                                                                                                                                                                                                                                                                                                                                                                                                                                                                                                                                                                                                                                                                                                                                                                                                                                                                                                                                                                                                                                                                                                                                                                                                                                                                                                                                                                                                                                                                                                                                                                                                                                                                                                                                                                              | Nano Pole stand                                                            | MS0490A         |
|                  | 1                                                                                                                                                                                                                                                                                                                                                                                                                                                                                                                                                                                                                                                                                                                                                                                                                                                                                                                                                                                                                                                                                                                                                                                                                                                                                                                                                                                                                                                                                                                                                                                                                                                                                                                                                                                                                                                                                                                                                                                                                                                                                                                              | Black ALU LOW Mini Pro Stand                                               | 156BLB          |
| RARY LIGHTWEIGHT |                                                                                                                                                                                                                                                                                                                                                                                                                                                                                                                                                                                                                                                                                                                                                                                                                                                                                                                                                                                                                                                                                                                                                                                                                                                                                                                                                                                                                                                                                                                                                                                                                                                                                                                                                                                                                                                                                                                                                                                                                                                                                                                                | Black ALU NANO Stand                                                       | 5001B           |
| BABY LIGHTWEIGHT | The same of the sa | Black ALU AIR Cushioned Mini Compact Stand                                 | 1051BAC         |
|                  |                                                                                                                                                                                                                                                                                                                                                                                                                                                                                                                                                                                                                                                                                                                                                                                                                                                                                                                                                                                                                                                                                                                                                                                                                                                                                                                                                                                                                                                                                                                                                                                                                                                                                                                                                                                                                                                                                                                                                                                                                                                                                                                                | Black ALU AIR Cushioned Compact Stand                                      | 1052BAC         |
|                  |                                                                                                                                                                                                                                                                                                                                                                                                                                                                                                                                                                                                                                                                                                                                                                                                                                                                                                                                                                                                                                                                                                                                                                                                                                                                                                                                                                                                                                                                                                                                                                                                                                                                                                                                                                                                                                                                                                                                                                                                                                                                                                                                | Black ALU AIR Cushioned Master Stand  Black ALU AIR Cushioned Ranker Stand | 1004BAC         |
|                  | /                                                                                                                                                                                                                                                                                                                                                                                                                                                                                                                                                                                                                                                                                                                                                                                                                                                                                                                                                                                                                                                                                                                                                                                                                                                                                                                                                                                                                                                                                                                                                                                                                                                                                                                                                                                                                                                                                                                                                                                                                                                                                                                              |                                                                            |                 |
|                  |                                                                                                                                                                                                                                                                                                                                                                                                                                                                                                                                                                                                                                                                                                                                                                                                                                                                                                                                                                                                                                                                                                                                                                                                                                                                                                                                                                                                                                                                                                                                                                                                                                                                                                                                                                                                                                                                                                                                                                                                                                                                                                                                | Black ALU Stand STEEL Junior Stand                                         | 008BU<br>008CSU |
|                  |                                                                                                                                                                                                                                                                                                                                                                                                                                                                                                                                                                                                                                                                                                                                                                                                                                                                                                                                                                                                                                                                                                                                                                                                                                                                                                                                                                                                                                                                                                                                                                                                                                                                                                                                                                                                                                                                                                                                                                                                                                                                                                                                | Black ALU Senior Stand                                                     | 007BU           |
|                  | <b>~</b>                                                                                                                                                                                                                                                                                                                                                                                                                                                                                                                                                                                                                                                                                                                                                                                                                                                                                                                                                                                                                                                                                                                                                                                                                                                                                                                                                                                                                                                                                                                                                                                                                                                                                                                                                                                                                                                                                                                                                                                                                                                                                                                       | Black STEEL Senior Stand                                                   | 007BSU          |
|                  | •                                                                                                                                                                                                                                                                                                                                                                                                                                                                                                                                                                                                                                                                                                                                                                                                                                                                                                                                                                                                                                                                                                                                                                                                                                                                                                                                                                                                                                                                                                                                                                                                                                                                                                                                                                                                                                                                                                                                                                                                                                                                                                                              | STEEL Senior Stand                                                         | 007CSU          |
|                  | Ä.                                                                                                                                                                                                                                                                                                                                                                                                                                                                                                                                                                                                                                                                                                                                                                                                                                                                                                                                                                                                                                                                                                                                                                                                                                                                                                                                                                                                                                                                                                                                                                                                                                                                                                                                                                                                                                                                                                                                                                                                                                                                                                                             | Black STEEL Tall Stand                                                     | 111BSU          |
|                  | <b>X</b>                                                                                                                                                                                                                                                                                                                                                                                                                                                                                                                                                                                                                                                                                                                                                                                                                                                                                                                                                                                                                                                                                                                                                                                                                                                                                                                                                                                                                                                                                                                                                                                                                                                                                                                                                                                                                                                                                                                                                                                                                                                                                                                       | STEEL Tall Stand                                                           | 111CSU          |
|                  | V                                                                                                                                                                                                                                                                                                                                                                                                                                                                                                                                                                                                                                                                                                                                                                                                                                                                                                                                                                                                                                                                                                                                                                                                                                                                                                                                                                                                                                                                                                                                                                                                                                                                                                                                                                                                                                                                                                                                                                                                                                                                                                                              | Black STEEL Heavy Duty Stand                                               | 126BSU          |
| JUNIOR STANDS    | <b>\</b>                                                                                                                                                                                                                                                                                                                                                                                                                                                                                                                                                                                                                                                                                                                                                                                                                                                                                                                                                                                                                                                                                                                                                                                                                                                                                                                                                                                                                                                                                                                                                                                                                                                                                                                                                                                                                                                                                                                                                                                                                                                                                                                       | STEEL Heavy Duty Stand                                                     | 126CSU          |
|                  |                                                                                                                                                                                                                                                                                                                                                                                                                                                                                                                                                                                                                                                                                                                                                                                                                                                                                                                                                                                                                                                                                                                                                                                                                                                                                                                                                                                                                                                                                                                                                                                                                                                                                                                                                                                                                                                                                                                                                                                                                                                                                                                                | Black ALU Super Stand                                                      | 269BU           |
|                  |                                                                                                                                                                                                                                                                                                                                                                                                                                                                                                                                                                                                                                                                                                                                                                                                                                                                                                                                                                                                                                                                                                                                                                                                                                                                                                                                                                                                                                                                                                                                                                                                                                                                                                                                                                                                                                                                                                                                                                                                                                                                                                                                | Black STEEL Super Stand                                                    | 270BSU          |
|                  |                                                                                                                                                                                                                                                                                                                                                                                                                                                                                                                                                                                                                                                                                                                                                                                                                                                                                                                                                                                                                                                                                                                                                                                                                                                                                                                                                                                                                                                                                                                                                                                                                                                                                                                                                                                                                                                                                                                                                                                                                                                                                                                                | STEEL Super Stand                                                          | 270CSU          |
|                  |                                                                                                                                                                                                                                                                                                                                                                                                                                                                                                                                                                                                                                                                                                                                                                                                                                                                                                                                                                                                                                                                                                                                                                                                                                                                                                                                                                                                                                                                                                                                                                                                                                                                                                                                                                                                                                                                                                                                                                                                                                                                                                                                | Black ALU High Super Stand                                                 | 269HDBU         |
|                  |                                                                                                                                                                                                                                                                                                                                                                                                                                                                                                                                                                                                                                                                                                                                                                                                                                                                                                                                                                                                                                                                                                                                                                                                                                                                                                                                                                                                                                                                                                                                                                                                                                                                                                                                                                                                                                                                                                                                                                                                                                                                                                                                | Extensions Black ALU Stand                                                 | 142B            |
|                  | /                                                                                                                                                                                                                                                                                                                                                                                                                                                                                                                                                                                                                                                                                                                                                                                                                                                                                                                                                                                                                                                                                                                                                                                                                                                                                                                                                                                                                                                                                                                                                                                                                                                                                                                                                                                                                                                                                                                                                                                                                                                                                                                              | Extensions STEEL High Stand                                                | 146CS           |
|                  |                                                                                                                                                                                                                                                                                                                                                                                                                                                                                                                                                                                                                                                                                                                                                                                                                                                                                                                                                                                                                                                                                                                                                                                                                                                                                                                                                                                                                                                                                                                                                                                                                                                                                                                                                                                                                                                                                                                                                                                                                                                                                                                                | Extensions STEEL High Stand                                                | 142CS           |
|                  |                                                                                                                                                                                                                                                                                                                                                                                                                                                                                                                                                                                                                                                                                                                                                                                                                                                                                                                                                                                                                                                                                                                                                                                                                                                                                                                                                                                                                                                                                                                                                                                                                                                                                                                                                                                                                                                                                                                                                                                                                                                                                                                                | Extensions ALU High Stand                                                  | 142GS           |
|                  |                                                                                                                                                                                                                                                                                                                                                                                                                                                                                                                                                                                                                                                                                                                                                                                                                                                                                                                                                                                                                                                                                                                                                                                                                                                                                                                                                                                                                                                                                                                                                                                                                                                                                                                                                                                                                                                                                                                                                                                                                                                                                                                                |                                                                            |                 |
|                  | 4                                                                                                                                                                                                                                                                                                                                                                                                                                                                                                                                                                                                                                                                                                                                                                                                                                                                                                                                                                                                                                                                                                                                                                                                                                                                                                                                                                                                                                                                                                                                                                                                                                                                                                                                                                                                                                                                                                                                                                                                                                                                                                                              | STEEL Column Stand                                                         | 231CS           |
|                  | *                                                                                                                                                                                                                                                                                                                                                                                                                                                                                                                                                                                                                                                                                                                                                                                                                                                                                                                                                                                                                                                                                                                                                                                                                                                                                                                                                                                                                                                                                                                                                                                                                                                                                                                                                                                                                                                                                                                                                                                                                                                                                                                              | Black ALU Column Stand  Black Baby Studio Stand                            | 231B<br>299B    |
| ROLLER           |                                                                                                                                                                                                                                                                                                                                                                                                                                                                                                                                                                                                                                                                                                                                                                                                                                                                                                                                                                                                                                                                                                                                                                                                                                                                                                                                                                                                                                                                                                                                                                                                                                                                                                                                                                                                                                                                                                                                                                                                                                                                                                                                | Black ALU studio Stand                                                     | 298B            |
|                  |                                                                                                                                                                                                                                                                                                                                                                                                                                                                                                                                                                                                                                                                                                                                                                                                                                                                                                                                                                                                                                                                                                                                                                                                                                                                                                                                                                                                                                                                                                                                                                                                                                                                                                                                                                                                                                                                                                                                                                                                                                                                                                                                | BASE Black Large Brake                                                     | 297BBASE        |
|                  | . 4                                                                                                                                                                                                                                                                                                                                                                                                                                                                                                                                                                                                                                                                                                                                                                                                                                                                                                                                                                                                                                                                                                                                                                                                                                                                                                                                                                                                                                                                                                                                                                                                                                                                                                                                                                                                                                                                                                                                                                                                                                                                                                                            | Base Black Large Foot                                                      | 297FBASE        |
|                  | N N                                                                                                                                                                                                                                                                                                                                                                                                                                                                                                                                                                                                                                                                                                                                                                                                                                                                                                                                                                                                                                                                                                                                                                                                                                                                                                                                                                                                                                                                                                                                                                                                                                                                                                                                                                                                                                                                                                                                                                                                                                                                                                                            | Base Black Small Brake                                                     | 299BBASE        |
|                  | 6                                                                                                                                                                                                                                                                                                                                                                                                                                                                                                                                                                                                                                                                                                                                                                                                                                                                                                                                                                                                                                                                                                                                                                                                                                                                                                                                                                                                                                                                                                                                                                                                                                                                                                                                                                                                                                                                                                                                                                                                                                                                                                                              | Base Black Small Foot                                                      | 299FBASE        |
|                  | à                                                                                                                                                                                                                                                                                                                                                                                                                                                                                                                                                                                                                                                                                                                                                                                                                                                                                                                                                                                                                                                                                                                                                                                                                                                                                                                                                                                                                                                                                                                                                                                                                                                                                                                                                                                                                                                                                                                                                                                                                                                                                                                              | STEEL 3-section Low Base Wind Up Stand                                     | 087NWLB         |
|                  | ₩                                                                                                                                                                                                                                                                                                                                                                                                                                                                                                                                                                                                                                                                                                                                                                                                                                                                                                                                                                                                                                                                                                                                                                                                                                                                                                                                                                                                                                                                                                                                                                                                                                                                                                                                                                                                                                                                                                                                                                                                                                                                                                                              | STEEL 2-section Low Base Wind Up Stand                                     | 083NWLB         |
|                  | 4                                                                                                                                                                                                                                                                                                                                                                                                                                                                                                                                                                                                                                                                                                                                                                                                                                                                                                                                                                                                                                                                                                                                                                                                                                                                                                                                                                                                                                                                                                                                                                                                                                                                                                                                                                                                                                                                                                                                                                                                                                                                                                                              | STEEL Wind Up Stand                                                        | 087NW           |
| WIND UP          |                                                                                                                                                                                                                                                                                                                                                                                                                                                                                                                                                                                                                                                                                                                                                                                                                                                                                                                                                                                                                                                                                                                                                                                                                                                                                                                                                                                                                                                                                                                                                                                                                                                                                                                                                                                                                                                                                                                                                                                                                                                                                                                                | Black STEEL Wind Up Stand                                                  | 087NWB          |
| WIND-UP          | XV /                                                                                                                                                                                                                                                                                                                                                                                                                                                                                                                                                                                                                                                                                                                                                                                                                                                                                                                                                                                                                                                                                                                                                                                                                                                                                                                                                                                                                                                                                                                                                                                                                                                                                                                                                                                                                                                                                                                                                                                                                                                                                                                           | STEEL Short Wind Up Stand                                                  | 087NWSH         |
|                  |                                                                                                                                                                                                                                                                                                                                                                                                                                                                                                                                                                                                                                                                                                                                                                                                                                                                                                                                                                                                                                                                                                                                                                                                                                                                                                                                                                                                                                                                                                                                                                                                                                                                                                                                                                                                                                                                                                                                                                                                                                                                                                                                | STEEL 3-section Wind Up Stand                                              | 083NW           |
|                  |                                                                                                                                                                                                                                                                                                                                                                                                                                                                                                                                                                                                                                                                                                                                                                                                                                                                                                                                                                                                                                                                                                                                                                                                                                                                                                                                                                                                                                                                                                                                                                                                                                                                                                                                                                                                                                                                                                                                                                                                                                                                                                                                | STAINLESS STEEL Super Wind Up Stand                                        | 387XU           |
|                  | <i>y</i>                                                                                                                                                                                                                                                                                                                                                                                                                                                                                                                                                                                                                                                                                                                                                                                                                                                                                                                                                                                                                                                                                                                                                                                                                                                                                                                                                                                                                                                                                                                                                                                                                                                                                                                                                                                                                                                                                                                                                                                                                                                                                                                       | Black STAINLESS STEEL Super Wind Up Stand                                  | 387XBU          |
|                  |                                                                                                                                                                                                                                                                                                                                                                                                                                                                                                                                                                                                                                                                                                                                                                                                                                                                                                                                                                                                                                                                                                                                                                                                                                                                                                                                                                                                                                                                                                                                                                                                                                                                                                                                                                                                                                                                                                                                                                                                                                                                                                                                | Black ALU Combi-Boom Stand with Sandbag                                    | 420B            |
|                  |                                                                                                                                                                                                                                                                                                                                                                                                                                                                                                                                                                                                                                                                                                                                                                                                                                                                                                                                                                                                                                                                                                                                                                                                                                                                                                                                                                                                                                                                                                                                                                                                                                                                                                                                                                                                                                                                                                                                                                                                                                                                                                                                | Combi-Boom Stand HD                                                        | 420CSU          |
|                  |                                                                                                                                                                                                                                                                                                                                                                                                                                                                                                                                                                                                                                                                                                                                                                                                                                                                                                                                                                                                                                                                                                                                                                                                                                                                                                                                                                                                                                                                                                                                                                                                                                                                                                                                                                                                                                                                                                                                                                                                                                                                                                                                | Black Mega Boom (stand not included)                                       | 425B            |
|                  |                                                                                                                                                                                                                                                                                                                                                                                                                                                                                                                                                                                                                                                                                                                                                                                                                                                                                                                                                                                                                                                                                                                                                                                                                                                                                                                                                                                                                                                                                                                                                                                                                                                                                                                                                                                                                                                                                                                                                                                                                                                                                                                                | Black Light Boom 35 (stand not included)                                   | 085BSL          |
|                  | <i>5</i>                                                                                                                                                                                                                                                                                                                                                                                                                                                                                                                                                                                                                                                                                                                                                                                                                                                                                                                                                                                                                                                                                                                                                                                                                                                                                                                                                                                                                                                                                                                                                                                                                                                                                                                                                                                                                                                                                                                                                                                                                                                                                                                       | Black Light Boom 35 (stand included)                                       | 085BS           |
|                  |                                                                                                                                                                                                                                                                                                                                                                                                                                                                                                                                                                                                                                                                                                                                                                                                                                                                                                                                                                                                                                                                                                                                                                                                                                                                                                                                                                                                                                                                                                                                                                                                                                                                                                                                                                                                                                                                                                                                                                                                                                                                                                                                | Black Super Boom (stand not included)                                      | 025BSL          |
| LIGHTING BOOMS   | <b>A</b>                                                                                                                                                                                                                                                                                                                                                                                                                                                                                                                                                                                                                                                                                                                                                                                                                                                                                                                                                                                                                                                                                                                                                                                                                                                                                                                                                                                                                                                                                                                                                                                                                                                                                                                                                                                                                                                                                                                                                                                                                                                                                                                       | Black Super Boom (stand included)                                          | 025BS           |
| & BOOM STANDS    |                                                                                                                                                                                                                                                                                                                                                                                                                                                                                                                                                                                                                                                                                                                                                                                                                                                                                                                                                                                                                                                                                                                                                                                                                                                                                                                                                                                                                                                                                                                                                                                                                                                                                                                                                                                                                                                                                                                                                                                                                                                                                                                                | Black Light Boom (stand not included)                                      | 024B            |
|                  | $A \supset$                                                                                                                                                                                                                                                                                                                                                                                                                                                                                                                                                                                                                                                                                                                                                                                                                                                                                                                                                                                                                                                                                                                                                                                                                                                                                                                                                                                                                                                                                                                                                                                                                                                                                                                                                                                                                                                                                                                                                                                                                                                                                                                    | Super Boom with Column Stand                                               | 025TM           |
|                  |                                                                                                                                                                                                                                                                                                                                                                                                                                                                                                                                                                                                                                                                                                                                                                                                                                                                                                                                                                                                                                                                                                                                                                                                                                                                                                                                                                                                                                                                                                                                                                                                                                                                                                                                                                                                                                                                                                                                                                                                                                                                                                                                | Black Wall Boom (stand not included)                                       | 098B            |
|                  | 1                                                                                                                                                                                                                                                                                                                                                                                                                                                                                                                                                                                                                                                                                                                                                                                                                                                                                                                                                                                                                                                                                                                                                                                                                                                                                                                                                                                                                                                                                                                                                                                                                                                                                                                                                                                                                                                                                                                                                                                                                                                                                                                              | Balck Short Wall Boom (stand not included)                                 | 098HB           |