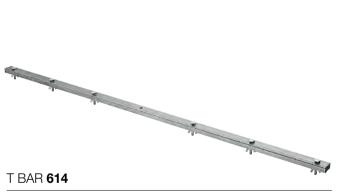

ety cable ensures simultaneous retrieval of all sections. Rapid adjustment. Leg Ø 35mm. 1 levelling leg.

PATENTÉD



























All Manfrotto stands provide for a high level of customisation, thanks to a wide range of accessories like wheels, sand bags, clips, wind-bracing kit and stans holder that can accept any lighting fixture, in order to match any requirement.



#### FIVE SOCKET BRACKET 169

100cm long T Bar with 5 x 28mm sockets for attaching up to 5 lighting fixtures. Designed to fit on stand or bracket with 28mm socket. \*When load on one side only, max load capacity: 15kg.













#### THREE BABY BRACKET 154B

65cm long T Bar with 3 x 16mm sockets plus 3 x 16mm Spigot Art. 013. Designed to fit on stand or bracket with 16mm pin.









16mm + Spigot Art. 013



4 x Lantern T Bar 1220mm long.



#### **EXPAN ATTACHMENT 081**

Another quick solution to hang your expan up to a baby stand.







<sup>&</sup>quot;T" Bar specifically design to carry six PAR 57 or 64 luminaires. Supplied with a built in TV male spigot. Max load capacity: 6kg on each attachments, only at the ends 12kg on each side.



#### WIND-BRACING KIT 087WBK

Wind-bracing kit of 3 ropes. Length: 10m. Not supplied with the stand.



#### STAND HOLDER 027

Holder for 8 light stands. Width: 115cm. Distance between fixing holes: 64.4cm. Depth: 19cm.





SMALL SAND BAG G100-2

(Sand not supplied)



LARGE SAND BAG **G200-1** 

(Sand not supplied)





EXTRA LARGE SAND BAG **G300** 

(Sand not supplied)





#### SMALL CABLE CLIP 064

Clamps on  $\varnothing$ : 18mm to 26mm. Allen key