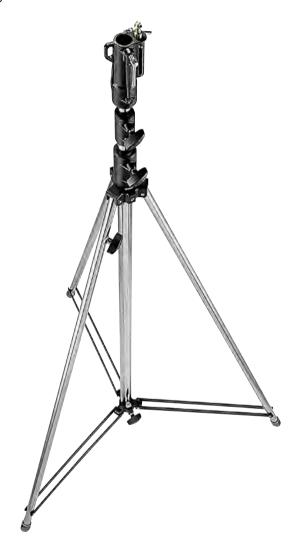

| MODEL            |                                                                                                                                                                                                                                                                                                                                                                                                                                                                                                                                                                                                                                                                                                                                                                                                                                                                                                                                                                                                                                                                                                                                                                                                                                                                                                                                                                                                                                                                                                                                                                                                                                                                                                                                                                                                                                                                                                                                                                                                                                                                                                                                | PRODUCTS                                                                   | CODE            |
|------------------|--------------------------------------------------------------------------------------------------------------------------------------------------------------------------------------------------------------------------------------------------------------------------------------------------------------------------------------------------------------------------------------------------------------------------------------------------------------------------------------------------------------------------------------------------------------------------------------------------------------------------------------------------------------------------------------------------------------------------------------------------------------------------------------------------------------------------------------------------------------------------------------------------------------------------------------------------------------------------------------------------------------------------------------------------------------------------------------------------------------------------------------------------------------------------------------------------------------------------------------------------------------------------------------------------------------------------------------------------------------------------------------------------------------------------------------------------------------------------------------------------------------------------------------------------------------------------------------------------------------------------------------------------------------------------------------------------------------------------------------------------------------------------------------------------------------------------------------------------------------------------------------------------------------------------------------------------------------------------------------------------------------------------------------------------------------------------------------------------------------------------------|----------------------------------------------------------------------------|-----------------|
|                  | 1                                                                                                                                                                                                                                                                                                                                                                                                                                                                                                                                                                                                                                                                                                                                                                                                                                                                                                                                                                                                                                                                                                                                                                                                                                                                                                                                                                                                                                                                                                                                                                                                                                                                                                                                                                                                                                                                                                                                                                                                                                                                                                                              | Backlite Stand                                                             | 012B            |
|                  | 4                                                                                                                                                                                                                                                                                                                                                                                                                                                                                                                                                                                                                                                                                                                                                                                                                                                                                                                                                                                                                                                                                                                                                                                                                                                                                                                                                                                                                                                                                                                                                                                                                                                                                                                                                                                                                                                                                                                                                                                                                                                                                                                              | Nano Pole stand                                                            | MS0490A         |
|                  | 1                                                                                                                                                                                                                                                                                                                                                                                                                                                                                                                                                                                                                                                                                                                                                                                                                                                                                                                                                                                                                                                                                                                                                                                                                                                                                                                                                                                                                                                                                                                                                                                                                                                                                                                                                                                                                                                                                                                                                                                                                                                                                                                              | Black ALU LOW Mini Pro Stand                                               | 156BLB          |
| RARY LIGHTWEIGHT |                                                                                                                                                                                                                                                                                                                                                                                                                                                                                                                                                                                                                                                                                                                                                                                                                                                                                                                                                                                                                                                                                                                                                                                                                                                                                                                                                                                                                                                                                                                                                                                                                                                                                                                                                                                                                                                                                                                                                                                                                                                                                                                                | Black ALU NANO Stand                                                       | 5001B           |
| BABY LIGHTWEIGHT | The same of the sa | Black ALU AIR Cushioned Mini Compact Stand                                 | 1051BAC         |
|                  |                                                                                                                                                                                                                                                                                                                                                                                                                                                                                                                                                                                                                                                                                                                                                                                                                                                                                                                                                                                                                                                                                                                                                                                                                                                                                                                                                                                                                                                                                                                                                                                                                                                                                                                                                                                                                                                                                                                                                                                                                                                                                                                                | Black ALU AIR Cushioned Compact Stand                                      | 1052BAC         |
|                  |                                                                                                                                                                                                                                                                                                                                                                                                                                                                                                                                                                                                                                                                                                                                                                                                                                                                                                                                                                                                                                                                                                                                                                                                                                                                                                                                                                                                                                                                                                                                                                                                                                                                                                                                                                                                                                                                                                                                                                                                                                                                                                                                | Black ALU AIR Cushioned Master Stand  Black ALU AIR Cushioned Ranker Stand | 1004BAC         |
|                  | /                                                                                                                                                                                                                                                                                                                                                                                                                                                                                                                                                                                                                                                                                                                                                                                                                                                                                                                                                                                                                                                                                                                                                                                                                                                                                                                                                                                                                                                                                                                                                                                                                                                                                                                                                                                                                                                                                                                                                                                                                                                                                                                              |                                                                            |                 |
|                  |                                                                                                                                                                                                                                                                                                                                                                                                                                                                                                                                                                                                                                                                                                                                                                                                                                                                                                                                                                                                                                                                                                                                                                                                                                                                                                                                                                                                                                                                                                                                                                                                                                                                                                                                                                                                                                                                                                                                                                                                                                                                                                                                | Black ALU Stand STEEL Junior Stand                                         | 008BU<br>008CSU |
|                  |                                                                                                                                                                                                                                                                                                                                                                                                                                                                                                                                                                                                                                                                                                                                                                                                                                                                                                                                                                                                                                                                                                                                                                                                                                                                                                                                                                                                                                                                                                                                                                                                                                                                                                                                                                                                                                                                                                                                                                                                                                                                                                                                | Black ALU Senior Stand                                                     | 007BU           |
|                  | <b>~</b>                                                                                                                                                                                                                                                                                                                                                                                                                                                                                                                                                                                                                                                                                                                                                                                                                                                                                                                                                                                                                                                                                                                                                                                                                                                                                                                                                                                                                                                                                                                                                                                                                                                                                                                                                                                                                                                                                                                                                                                                                                                                                                                       | Black STEEL Senior Stand                                                   | 007BSU          |
|                  | •                                                                                                                                                                                                                                                                                                                                                                                                                                                                                                                                                                                                                                                                                                                                                                                                                                                                                                                                                                                                                                                                                                                                                                                                                                                                                                                                                                                                                                                                                                                                                                                                                                                                                                                                                                                                                                                                                                                                                                                                                                                                                                                              | STEEL Senior Stand                                                         | 007CSU          |
|                  | Ä.                                                                                                                                                                                                                                                                                                                                                                                                                                                                                                                                                                                                                                                                                                                                                                                                                                                                                                                                                                                                                                                                                                                                                                                                                                                                                                                                                                                                                                                                                                                                                                                                                                                                                                                                                                                                                                                                                                                                                                                                                                                                                                                             | Black STEEL Tall Stand                                                     | 111BSU          |
|                  | <b>X</b>                                                                                                                                                                                                                                                                                                                                                                                                                                                                                                                                                                                                                                                                                                                                                                                                                                                                                                                                                                                                                                                                                                                                                                                                                                                                                                                                                                                                                                                                                                                                                                                                                                                                                                                                                                                                                                                                                                                                                                                                                                                                                                                       | STEEL Tall Stand                                                           | 111CSU          |
|                  | V                                                                                                                                                                                                                                                                                                                                                                                                                                                                                                                                                                                                                                                                                                                                                                                                                                                                                                                                                                                                                                                                                                                                                                                                                                                                                                                                                                                                                                                                                                                                                                                                                                                                                                                                                                                                                                                                                                                                                                                                                                                                                                                              | Black STEEL Heavy Duty Stand                                               | 126BSU          |
| JUNIOR STANDS    | <b>\</b>                                                                                                                                                                                                                                                                                                                                                                                                                                                                                                                                                                                                                                                                                                                                                                                                                                                                                                                                                                                                                                                                                                                                                                                                                                                                                                                                                                                                                                                                                                                                                                                                                                                                                                                                                                                                                                                                                                                                                                                                                                                                                                                       | STEEL Heavy Duty Stand                                                     | 126CSU          |
|                  |                                                                                                                                                                                                                                                                                                                                                                                                                                                                                                                                                                                                                                                                                                                                                                                                                                                                                                                                                                                                                                                                                                                                                                                                                                                                                                                                                                                                                                                                                                                                                                                                                                                                                                                                                                                                                                                                                                                                                                                                                                                                                                                                | Black ALU Super Stand                                                      | 269BU           |
|                  |                                                                                                                                                                                                                                                                                                                                                                                                                                                                                                                                                                                                                                                                                                                                                                                                                                                                                                                                                                                                                                                                                                                                                                                                                                                                                                                                                                                                                                                                                                                                                                                                                                                                                                                                                                                                                                                                                                                                                                                                                                                                                                                                | Black STEEL Super Stand                                                    | 270BSU          |
|                  |                                                                                                                                                                                                                                                                                                                                                                                                                                                                                                                                                                                                                                                                                                                                                                                                                                                                                                                                                                                                                                                                                                                                                                                                                                                                                                                                                                                                                                                                                                                                                                                                                                                                                                                                                                                                                                                                                                                                                                                                                                                                                                                                | STEEL Super Stand                                                          | 270CSU          |
|                  |                                                                                                                                                                                                                                                                                                                                                                                                                                                                                                                                                                                                                                                                                                                                                                                                                                                                                                                                                                                                                                                                                                                                                                                                                                                                                                                                                                                                                                                                                                                                                                                                                                                                                                                                                                                                                                                                                                                                                                                                                                                                                                                                | Black ALU High Super Stand                                                 | 269HDBU         |
|                  |                                                                                                                                                                                                                                                                                                                                                                                                                                                                                                                                                                                                                                                                                                                                                                                                                                                                                                                                                                                                                                                                                                                                                                                                                                                                                                                                                                                                                                                                                                                                                                                                                                                                                                                                                                                                                                                                                                                                                                                                                                                                                                                                | Extensions Black ALU Stand                                                 | 142B            |
|                  | /                                                                                                                                                                                                                                                                                                                                                                                                                                                                                                                                                                                                                                                                                                                                                                                                                                                                                                                                                                                                                                                                                                                                                                                                                                                                                                                                                                                                                                                                                                                                                                                                                                                                                                                                                                                                                                                                                                                                                                                                                                                                                                                              | Extensions STEEL High Stand                                                | 146CS           |
|                  |                                                                                                                                                                                                                                                                                                                                                                                                                                                                                                                                                                                                                                                                                                                                                                                                                                                                                                                                                                                                                                                                                                                                                                                                                                                                                                                                                                                                                                                                                                                                                                                                                                                                                                                                                                                                                                                                                                                                                                                                                                                                                                                                | Extensions STEEL High Stand                                                | 142CS           |
|                  |                                                                                                                                                                                                                                                                                                                                                                                                                                                                                                                                                                                                                                                                                                                                                                                                                                                                                                                                                                                                                                                                                                                                                                                                                                                                                                                                                                                                                                                                                                                                                                                                                                                                                                                                                                                                                                                                                                                                                                                                                                                                                                                                | Extensions ALU High Stand                                                  | 142GS           |
|                  |                                                                                                                                                                                                                                                                                                                                                                                                                                                                                                                                                                                                                                                                                                                                                                                                                                                                                                                                                                                                                                                                                                                                                                                                                                                                                                                                                                                                                                                                                                                                                                                                                                                                                                                                                                                                                                                                                                                                                                                                                                                                                                                                |                                                                            |                 |
|                  | 4                                                                                                                                                                                                                                                                                                                                                                                                                                                                                                                                                                                                                                                                                                                                                                                                                                                                                                                                                                                                                                                                                                                                                                                                                                                                                                                                                                                                                                                                                                                                                                                                                                                                                                                                                                                                                                                                                                                                                                                                                                                                                                                              | STEEL Column Stand                                                         | 231CS           |
|                  | *                                                                                                                                                                                                                                                                                                                                                                                                                                                                                                                                                                                                                                                                                                                                                                                                                                                                                                                                                                                                                                                                                                                                                                                                                                                                                                                                                                                                                                                                                                                                                                                                                                                                                                                                                                                                                                                                                                                                                                                                                                                                                                                              | Black ALU Column Stand  Black Baby Studio Stand                            | 231B<br>299B    |
| ROLLER           |                                                                                                                                                                                                                                                                                                                                                                                                                                                                                                                                                                                                                                                                                                                                                                                                                                                                                                                                                                                                                                                                                                                                                                                                                                                                                                                                                                                                                                                                                                                                                                                                                                                                                                                                                                                                                                                                                                                                                                                                                                                                                                                                | Black ALU studio Stand                                                     | 298B            |
|                  |                                                                                                                                                                                                                                                                                                                                                                                                                                                                                                                                                                                                                                                                                                                                                                                                                                                                                                                                                                                                                                                                                                                                                                                                                                                                                                                                                                                                                                                                                                                                                                                                                                                                                                                                                                                                                                                                                                                                                                                                                                                                                                                                | BASE Black Large Brake                                                     | 297BBASE        |
|                  | . 4                                                                                                                                                                                                                                                                                                                                                                                                                                                                                                                                                                                                                                                                                                                                                                                                                                                                                                                                                                                                                                                                                                                                                                                                                                                                                                                                                                                                                                                                                                                                                                                                                                                                                                                                                                                                                                                                                                                                                                                                                                                                                                                            | Base Black Large Foot                                                      | 297FBASE        |
|                  | N N                                                                                                                                                                                                                                                                                                                                                                                                                                                                                                                                                                                                                                                                                                                                                                                                                                                                                                                                                                                                                                                                                                                                                                                                                                                                                                                                                                                                                                                                                                                                                                                                                                                                                                                                                                                                                                                                                                                                                                                                                                                                                                                            | Base Black Small Brake                                                     | 299BBASE        |
|                  | 6                                                                                                                                                                                                                                                                                                                                                                                                                                                                                                                                                                                                                                                                                                                                                                                                                                                                                                                                                                                                                                                                                                                                                                                                                                                                                                                                                                                                                                                                                                                                                                                                                                                                                                                                                                                                                                                                                                                                                                                                                                                                                                                              | Base Black Small Foot                                                      | 299FBASE        |
|                  | à                                                                                                                                                                                                                                                                                                                                                                                                                                                                                                                                                                                                                                                                                                                                                                                                                                                                                                                                                                                                                                                                                                                                                                                                                                                                                                                                                                                                                                                                                                                                                                                                                                                                                                                                                                                                                                                                                                                                                                                                                                                                                                                              | STEEL 3-section Low Base Wind Up Stand                                     | 087NWLB         |
|                  | ₩                                                                                                                                                                                                                                                                                                                                                                                                                                                                                                                                                                                                                                                                                                                                                                                                                                                                                                                                                                                                                                                                                                                                                                                                                                                                                                                                                                                                                                                                                                                                                                                                                                                                                                                                                                                                                                                                                                                                                                                                                                                                                                                              | STEEL 2-section Low Base Wind Up Stand                                     | 083NWLB         |
|                  | 4                                                                                                                                                                                                                                                                                                                                                                                                                                                                                                                                                                                                                                                                                                                                                                                                                                                                                                                                                                                                                                                                                                                                                                                                                                                                                                                                                                                                                                                                                                                                                                                                                                                                                                                                                                                                                                                                                                                                                                                                                                                                                                                              | STEEL Wind Up Stand                                                        | 087NW           |
| WIND UP          |                                                                                                                                                                                                                                                                                                                                                                                                                                                                                                                                                                                                                                                                                                                                                                                                                                                                                                                                                                                                                                                                                                                                                                                                                                                                                                                                                                                                                                                                                                                                                                                                                                                                                                                                                                                                                                                                                                                                                                                                                                                                                                                                | Black STEEL Wind Up Stand                                                  | 087NWB          |
| WIND-UP          | XV /                                                                                                                                                                                                                                                                                                                                                                                                                                                                                                                                                                                                                                                                                                                                                                                                                                                                                                                                                                                                                                                                                                                                                                                                                                                                                                                                                                                                                                                                                                                                                                                                                                                                                                                                                                                                                                                                                                                                                                                                                                                                                                                           | STEEL Short Wind Up Stand                                                  | 087NWSH         |
|                  |                                                                                                                                                                                                                                                                                                                                                                                                                                                                                                                                                                                                                                                                                                                                                                                                                                                                                                                                                                                                                                                                                                                                                                                                                                                                                                                                                                                                                                                                                                                                                                                                                                                                                                                                                                                                                                                                                                                                                                                                                                                                                                                                | STEEL 3-section Wind Up Stand                                              | 083NW           |
|                  |                                                                                                                                                                                                                                                                                                                                                                                                                                                                                                                                                                                                                                                                                                                                                                                                                                                                                                                                                                                                                                                                                                                                                                                                                                                                                                                                                                                                                                                                                                                                                                                                                                                                                                                                                                                                                                                                                                                                                                                                                                                                                                                                | STAINLESS STEEL Super Wind Up Stand                                        | 387XU           |
|                  | <i>y</i>                                                                                                                                                                                                                                                                                                                                                                                                                                                                                                                                                                                                                                                                                                                                                                                                                                                                                                                                                                                                                                                                                                                                                                                                                                                                                                                                                                                                                                                                                                                                                                                                                                                                                                                                                                                                                                                                                                                                                                                                                                                                                                                       | Black STAINLESS STEEL Super Wind Up Stand                                  | 387XBU          |
|                  |                                                                                                                                                                                                                                                                                                                                                                                                                                                                                                                                                                                                                                                                                                                                                                                                                                                                                                                                                                                                                                                                                                                                                                                                                                                                                                                                                                                                                                                                                                                                                                                                                                                                                                                                                                                                                                                                                                                                                                                                                                                                                                                                | Black ALU Combi-Boom Stand with Sandbag                                    | 420B            |
|                  |                                                                                                                                                                                                                                                                                                                                                                                                                                                                                                                                                                                                                                                                                                                                                                                                                                                                                                                                                                                                                                                                                                                                                                                                                                                                                                                                                                                                                                                                                                                                                                                                                                                                                                                                                                                                                                                                                                                                                                                                                                                                                                                                | Combi-Boom Stand HD                                                        | 420CSU          |
|                  |                                                                                                                                                                                                                                                                                                                                                                                                                                                                                                                                                                                                                                                                                                                                                                                                                                                                                                                                                                                                                                                                                                                                                                                                                                                                                                                                                                                                                                                                                                                                                                                                                                                                                                                                                                                                                                                                                                                                                                                                                                                                                                                                | Black Mega Boom (stand not included)                                       | 425B            |
|                  |                                                                                                                                                                                                                                                                                                                                                                                                                                                                                                                                                                                                                                                                                                                                                                                                                                                                                                                                                                                                                                                                                                                                                                                                                                                                                                                                                                                                                                                                                                                                                                                                                                                                                                                                                                                                                                                                                                                                                                                                                                                                                                                                | Black Light Boom 35 (stand not included)                                   | 085BSL          |
|                  | <i>5</i>                                                                                                                                                                                                                                                                                                                                                                                                                                                                                                                                                                                                                                                                                                                                                                                                                                                                                                                                                                                                                                                                                                                                                                                                                                                                                                                                                                                                                                                                                                                                                                                                                                                                                                                                                                                                                                                                                                                                                                                                                                                                                                                       | Black Light Boom 35 (stand included)                                       | 085BS           |
|                  |                                                                                                                                                                                                                                                                                                                                                                                                                                                                                                                                                                                                                                                                                                                                                                                                                                                                                                                                                                                                                                                                                                                                                                                                                                                                                                                                                                                                                                                                                                                                                                                                                                                                                                                                                                                                                                                                                                                                                                                                                                                                                                                                | Black Super Boom (stand not included)                                      | 025BSL          |
| LIGHTING BOOMS   | <b>A</b>                                                                                                                                                                                                                                                                                                                                                                                                                                                                                                                                                                                                                                                                                                                                                                                                                                                                                                                                                                                                                                                                                                                                                                                                                                                                                                                                                                                                                                                                                                                                                                                                                                                                                                                                                                                                                                                                                                                                                                                                                                                                                                                       | Black Super Boom (stand included)                                          | 025BS           |
| & BOOM STANDS    |                                                                                                                                                                                                                                                                                                                                                                                                                                                                                                                                                                                                                                                                                                                                                                                                                                                                                                                                                                                                                                                                                                                                                                                                                                                                                                                                                                                                                                                                                                                                                                                                                                                                                                                                                                                                                                                                                                                                                                                                                                                                                                                                | Black Light Boom (stand not included)                                      | 024B            |
|                  | $A \supset$                                                                                                                                                                                                                                                                                                                                                                                                                                                                                                                                                                                                                                                                                                                                                                                                                                                                                                                                                                                                                                                                                                                                                                                                                                                                                                                                                                                                                                                                                                                                                                                                                                                                                                                                                                                                                                                                                                                                                                                                                                                                                                                    | Super Boom with Column Stand                                               | 025TM           |
|                  |                                                                                                                                                                                                                                                                                                                                                                                                                                                                                                                                                                                                                                                                                                                                                                                                                                                                                                                                                                                                                                                                                                                                                                                                                                                                                                                                                                                                                                                                                                                                                                                                                                                                                                                                                                                                                                                                                                                                                                                                                                                                                                                                | Black Wall Boom (stand not included)                                       | 098B            |
|                  | 1                                                                                                                                                                                                                                                                                                                                                                                                                                                                                                                                                                                                                                                                                                                                                                                                                                                                                                                                                                                                                                                                                                                                                                                                                                                                                                                                                                                                                                                                                                                                                                                                                                                                                                                                                                                                                                                                                                                                                                                                                                                                                                                              | Balck Short Wall Boom (stand not included)                                 | 098HB           |