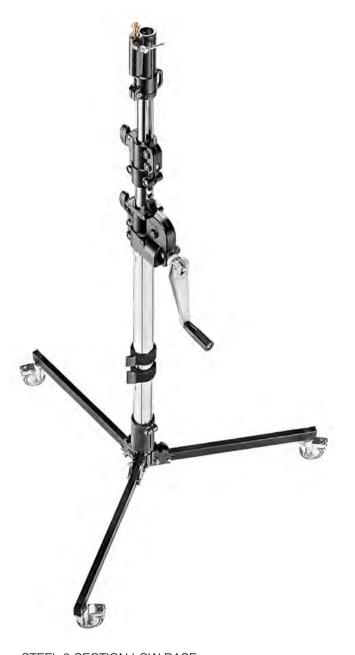

Type 14





100cm





#### BLACK LARGE FOOT BASE 297FBASE

1 levelling leg. Complete with feet.











Ø

40kg

0

Type 14



#### BLACK SMALL BRAKE BASE 299BBASE

1 levelling leg. Complete with braked wheels.



• 40kg















#### BLACK SMALL FOOT BASE 299FBASE

1 levelling leg. Complete with feet.











Type 14

Mighty stands that reach high height. Made by chrome or stainless steel, single and double risers which extend simultaneously. Levelling leg for easy positioning and double braces leg base for extra stability and safety.



Bolts: all wind up stands assembled using bolts instead of rivets for easier maintenance.



Double braced legs for better stability, resistance and safety.



All stands in the series can be equipped with wheels either braked wheels.





# STEEL 3 SECTION LOW BASE WIND UP STAND **087NWLB**

Geared centrepost steel stand. 3 sections, 2 risers. Ø: 55, 45, 38mm.1 levelling leg. Fitted with braked wheels.



Ø

30kg



















100cm





# STEEL 2 SECTION LOW BASE WIND UP STAND **083NWLB**

Geared centrepost steel stand. 2 sections, 1 riser. Ø: 55, 45mm. 1 levelling leg. Fitted with braked wheels.











35kg

2.5kg@190cm

Type 14





#### STEEL WIND UP STAND 087NW

Chrome steel stand with geared column.

2 risers extend simultaneously at an elevation of 4.4cm per handle turn. Safety cable ensures simultaneous retrieval of all sections. 3 sections, 2 risers. Ø: 55, 45, 38mm. Leg Ø: 30mm. 1 levelling leg.



30kg



























#### BLACK STEEL WIND UP STAND 087NWB

Black chrome steel stand with geare