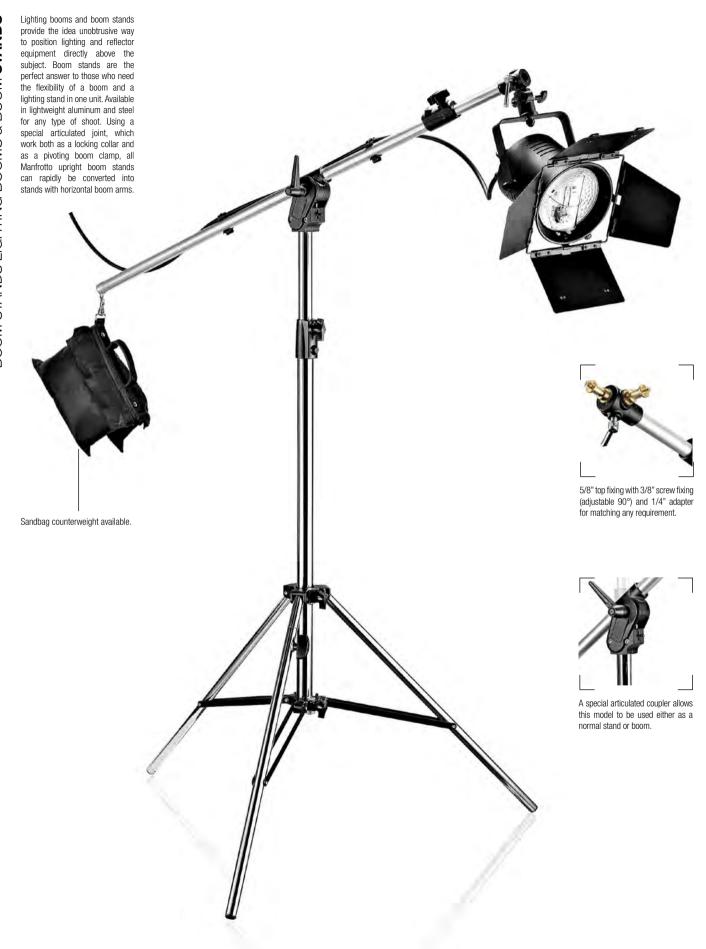

| MODEL            |                                                                                                                                                                                                                                                                                                                                                                                                                                                                                                                                                                                                                                                                                                                                                                                                                                                                                                                                                                                                                                                                                                                                                                                                                                                                                                                                                                                                                                                                                                                                                                                                                                                                                                                                                                                                                                                                                                                                                                                                                                                                                                                                | PRODUCTS                                                                   | CODE            |
|------------------|--------------------------------------------------------------------------------------------------------------------------------------------------------------------------------------------------------------------------------------------------------------------------------------------------------------------------------------------------------------------------------------------------------------------------------------------------------------------------------------------------------------------------------------------------------------------------------------------------------------------------------------------------------------------------------------------------------------------------------------------------------------------------------------------------------------------------------------------------------------------------------------------------------------------------------------------------------------------------------------------------------------------------------------------------------------------------------------------------------------------------------------------------------------------------------------------------------------------------------------------------------------------------------------------------------------------------------------------------------------------------------------------------------------------------------------------------------------------------------------------------------------------------------------------------------------------------------------------------------------------------------------------------------------------------------------------------------------------------------------------------------------------------------------------------------------------------------------------------------------------------------------------------------------------------------------------------------------------------------------------------------------------------------------------------------------------------------------------------------------------------------|----------------------------------------------------------------------------|-----------------|
|                  | 1                                                                                                                                                                                                                                                                                                                                                                                                                                                                                                                                                                                                                                                                                                                                                                                                                                                                                                                                                                                                                                                                                                                                                                                                                                                                                                                                                                                                                                                                                                                                                                                                                                                                                                                                                                                                                                                                                                                                                                                                                                                                                                                              | Backlite Stand                                                             | 012B            |
|                  | 4                                                                                                                                                                                                                                                                                                                                                                                                                                                                                                                                                                                                                                                                                                                                                                                                                                                                                                                                                                                                                                                                                                                                                                                                                                                                                                                                                                                                                                                                                                                                                                                                                                                                                                                                                                                                                                                                                                                                                                                                                                                                                                                              | Nano Pole stand                                                            | MS0490A         |
|                  | 1                                                                                                                                                                                                                                                                                                                                                                                                                                                                                                                                                                                                                                                                                                                                                                                                                                                                                                                                                                                                                                                                                                                                                                                                                                                                                                                                                                                                                                                                                                                                                                                                                                                                                                                                                                                                                                                                                                                                                                                                                                                                                                                              | Black ALU LOW Mini Pro Stand                                               | 156BLB          |
| RARY LIGHTWEIGHT |                                                                                                                                                                                                                                                                                                                                                                                                                                                                                                                                                                                                                                                                                                                                                                                                                                                                                                                                                                                                                                                                                                                                                                                                                                                                                                                                                                                                                                                                                                                                                                                                                                                                                                                                                                                                                                                                                                                                                                                                                                                                                                                                | Black ALU NANO Stand                                                       | 5001B           |
| BABY LIGHTWEIGHT | The same of the sa | Black ALU AIR Cushioned Mini Compact Stand                                 | 1051BAC         |
|                  |                                                                                                                                                                                                                                                                                                                                                                                                                                                                                                                                                                                                                                                                                                                                                                                                                                                                                                                                                                                                                                                                                                                                                                                                                                                                                                                                                                                                                                                                                                                                                                                                                                                                                                                                                                                                                                                                                                                                                                                                                                                                                                                                | Black ALU AIR Cushioned Compact Stand                                      | 1052BAC         |
|                  |                                                                                                                                                                                                                                                                                                                                                                                                                                                                                                                                                                                                                                                                                                                                                                                                                                                                                                                                                                                                                                                                                                                                                                                                                                                                                                                                                                                                                                                                                                                                                                                                                                                                                                                                                                                                                                                                                                                                                                                                                                                                                                                                | Black ALU AIR Cushioned Master Stand  Black ALU AIR Cushioned Ranker Stand | 1004BAC         |
|                  | /                                                                                                                                                                                                                                                                                                                                                                                                                                                                                                                                                                                                                                                                                                                                                                                                                                                                                                                                                                                                                                                                                                                                                                                                                                                                                                                                                                                                                                                                                                                                                                                                                                                                                                                                                                                                                                                                                                                                                                                                                                                                                                                              |                                                                            |                 |
|                  |                                                                                                                                                                                                                                                                                                                                                                                                                                                                                                                                                                                                                                                                                                                                                                                                                                                                                                                                                                                                                                                                                                                                                                                                                                                                                                                                                                                                                                                                                                                                                                                                                                                                                                                                                                                                                                                                                                                                                                                                                                                                                                                                | Black ALU Stand STEEL Junior Stand                                         | 008BU<br>008CSU |
|                  |                                                                                                                                                                                                                                                                                                                                                                                                                                                                                                                                                                                                                                                                                                                                                                                                                                                                                                                                                                                                                                                                                                                                                                                                                                                                                                                                                                                                                                                                                                                                                                                                                                                                                                                                                                                                                                                                                                                                                                                                                                                                                                                                | Black ALU Senior Stand                                                     | 007BU           |
|                  | <b>~</b>                                                                                                                                                                                                                                                                                                                                                                                                                                                                                                                                                                                                                                                                                                                                                                                                                                                                                                                                                                                                                                                                                                                                                                                                                                                                                                                                                                                                                                                                                                                                                                                                                                                                                                                                                                                                                                                                                                                                                                                                                                                                                                                       | Black STEEL Senior Stand                                                   | 007BSU          |
|                  | •                                                                                                                                                                                                                                                                                                                                                                                                                                                                                                                                                                                                                                                                                                                                                                                                                                                                                                                                                                                                                                                                                                                                                                                                                                                                                                                                                                                                                                                                                                                                                                                                                                                                                                                                                                                                                                                                                                                                                                                                                                                                                                                              | STEEL Senior Stand                                                         | 007CSU          |
|                  | Ä.                                                                                                                                                                                                                                                                                                                                                                                                                                                                                                                                                                                                                                                                                                                                                                                                                                                                                                                                                                                                                                                                                                                                                                                                                                                                                                                                                                                                                                                                                                                                                                                                                                                                                                                                                                                                                                                                                                                                                                                                                                                                                                                             | Black STEEL Tall Stand                                                     | 111BSU          |
|                  | <b>X</b>                                                                                                                                                                                                                                                                                                                                                                                                                                                                                                                                                                                                                                                                                                                                                                                                                                                                                                                                                                                                                                                                                                                                                                                                                                                                                                                                                                                                                                                                                                                                                                                                                                                                                                                                                                                                                                                                                                                                                                                                                                                                                                                       | STEEL Tall Stand                                                           | 111CSU          |
|                  | V                                                                                                                                                                                                                                                                                                                                                                                                                                                                                                                                                                                                                                                                                                                                                                                                                                                                                                                                                                                                                                                                                                                                                                                                                                                                                                                                                                                                                                                                                                                                                                                                                                                                                                                                                                                                                                                                                                                                                                                                                                                                                                                              | Black STEEL Heavy Duty Stand                                               | 126BSU          |
| JUNIOR STANDS    | <b>\</b>                                                                                                                                                                                                                                                                                                                                                                                                                                                                                                                                                                                                                                                                                                                                                                                                                                                                                                                                                                                                                                                                                                                                                                                                                                                                                                                                                                                                                                                                                                                                                                                                                                                                                                                                                                                                                                                                                                                                                                                                                                                                                                                       | STEEL Heavy Duty Stand                                                     | 126CSU          |
|                  |                                                                                                                                                                                                                                                                                                                                                                                                                                                                                                                                                                                                                                                                                                                                                                                                                                                                                                                                                                                                                                                                                                                                                                                                                                                                                                                                                                                                                                                                                                                                                                                                                                                                                                                                                                                                                                                                                                                                                                                                                                                                                                                                | Black ALU Super Stand                                                      | 269BU           |
|                  |                                                                                                                                                                                                                                                                                                                                                                                                                                                                                                                                                                                                                                                                                                                                                                                                                                                                                                                                                                                                                                                                                                                                                                                                                                                                                                                                                                                                                                                                                                                                                                                                                                                                                                                                                                                                                                                                                                                                                                                                                                                                                                                                | Black STEEL Super Stand                                                    | 270BSU          |
|                  |                                                                                                                                                                                                                                                                                                                                                                                                                                                                                                                                                                                                                                                                                                                                                                                                                                                                                                                                                                                                                                                                                                                                                                                                                                                                                                                                                                                                                                                                                                                                                                                                                                                                                                                                                                                                                                                                                                                                                                                                                                                                                                                                | STEEL Super Stand                                                          | 270CSU          |
|                  |                                                                                                                                                                                                                                                                                                                                                                                                                                                                                                                                                                                                                                                                                                                                                                                                                                                                                                                                                                                                                                                                                                                                                                                                                                                                                                                                                                                                                                                                                                                                                                                                                                                                                                                                                                                                                                                                                                                                                                                                                                                                                                                                | Black ALU High Super Stand                                                 | 269HDBU         |
|                  |                                                                                                                                                                                                                                                                                                                                                                                                                                                                                                                                                                                                                                                                                                                                                                                                                                                                                                                                                                                                                                                                                                                                                                                                                                                                                                                                                                                                                                                                                                                                                                                                                                                                                                                                                                                                                                                                                                                                                                                                                                                                                                                                | Extensions Black ALU Stand                                                 | 142B            |
|                  | /                                                                                                                                                                                                                                                                                                                                                                                                                                                                                                                                                                                                                                                                                                                                                                                                                                                                                                                                                                                                                                                                                                                                                                                                                                                                                                                                                                                                                                                                                                                                                                                                                                                                                                                                                                                                                                                                                                                                                                                                                                                                                                                              | Extensions STEEL High Stand                                                | 146CS           |
|                  |                                                                                                                                                                                                                                                                                                                                                                                                                                                                                                                                                                                                                                                                                                                                                                                                                                                                                                                                                                                                                                                                                                                                                                                                                                                                                                                                                                                                                                                                                                                                                                                                                                                                                                                                                                                                                                                                                                                                                                                                                                                                                                                                | Extensions STEEL High Stand                                                | 142CS           |
|                  |                                                                                                                                                                                                                                                                                                                                                                                                                                                                                                                                                                                                                                                                                                                                                                                                                                                                                                                                                                                                                                                                                                                                                                                                                                                                                                                                                                                                                                                                                                                                                                                                                                                                                                                                                                                                                                                                                                                                                                                                                                                                                                                                | Extensions ALU High Stand                                                  | 142GS           |
|                  |                                                                                                                                                                                                                                                                                                                                                                                                                                                                                                                                                                                                                                                                                                                                                                                                                                                                                                                                                                                                                                                                                                                                                                                                                                                                                                                                                                                                                                                                                                                                                                                                                                                                                                                                                                                                                                                                                                                                                                                                                                                                                                                                |                                                                            |                 |
|                  | 4                                                                                                                                                                                                                                                                                                                                                                                                                                                                                                                                                                                                                                                                                                                                                                                                                                                                                                                                                                                                                                                                                                                                                                                                                                                                                                                                                                                                                                                                                                                                                                                                                                                                                                                                                                                                                                                                                                                                                                                                                                                                                                                              | STEEL Column Stand                                                         | 231CS           |
|                  | *                                                                                                                                                                                                                                                                                                                                                                                                                                                                                                                                                                                                                                                                                                                                                                                                                                                                                                                                                                                                                                                                                                                                                                                                                                                                                                                                                                                                                                                                                                                                                                                                                                                                                                                                                                                                                                                                                                                                                                                                                                                                                                                              | Black ALU Column Stand  Black Baby Studio Stand                            | 231B<br>299B    |
| ROLLER           |                                                                                                                                                                                                                                                                                                                                                                                                                                                                                                                                                                                                                                                                                                                                                                                                                                                                                                                                                                                                                                                                                                                                                                                                                                                                                                                                                                                                                                                                                                                                                                                                                                                                                                                                                                                                                                                                                                                                                                                                                                                                                                                                | Black ALU studio Stand                                                     | 298B            |
|                  |                                                                                                                                                                                                                                                                                                                                                                                                                                                                                                                                                                                                                                                                                                                                                                                                                                                                                                                                                                                                                                                                                                                                                                                                                                                                                                                                                                                                                                                                                                                                                                                                                                                                                                                                                                                                                                                                                                                                                                                                                                                                                                                                | BASE Black Large Brake                                                     | 297BBASE        |
|                  | . 4                                                                                                                                                                                                                                                                                                                                                                                                                                                                                                                                                                                                                                                                                                                                                                                                                                                                                                                                                                                                                                                                                                                                                                                                                                                                                                                                                                                                                                                                                                                                                                                                                                                                                                                                                                                                                                                                                                                                                                                                                                                                                                                            | Base Black Large Foot                                                      | 297FBASE        |
|                  | N N                                                                                                                                                                                                                                                                                                                                                                                                                                                                                                                                                                                                                                                                                                                                                                                                                                                                                                                                                                                                                                                                                                                                                                                                                                                                                                                                                                                                                                                                                                                                                                                                                                                                                                                                                                                                                                                                                                                                                                                                                                                                                                                            | Base Black Small Brake                                                     | 299BBASE        |
|                  | 6                                                                                                                                                                                                                                                                                                                                                                                                                                                                                                                                                                                                                                                                                                                                                                                                                                                                                                                                                                                                                                                                                                                                                                                                                                                                                                                                                                                                                                                                                                                                                                                                                                                                                                                                                                                                                                                                                                                                                                                                                                                                                                                              | Base Black Small Foot                                                      | 299FBASE        |
|                  | à                                                                                                                                                                                                                                                                                                                                                                                                                                                                                                                                                                                                                                                                                                                                                                                                                                                                                                                                                                                                                                                                                                                                                                                                                                                                                                                                                                                                                                                                                                                                                                                                                                                                                                                                                                                                                                                                                                                                                                                                                                                                                                                              | STEEL 3-section Low Base Wind Up Stand                                     | 087NWLB         |
|                  | ₩                                                                                                                                                                                                                                                                                                                                                                                                                                                                                                                                                                                                                                                                                                                                                                                                                                                                                                                                                                                                                                                                                                                                                                                                                                                                                                                                                                                                                                                                                                                                                                                                                                                                                                                                                                                                                                                                                                                                                                                                                                                                                                                              | STEEL 2-section Low Base Wind Up Stand                                     | 083NWLB         |
|                  | 4                                                                                                                                                                                                                                                                                                                                                                                                                                                                                                                                                                                                                                                                                                                                                                                                                                                                                                                                                                                                                                                                                                                                                                                                                                                                                                                                                                                                                                                                                                                                                                                                                                                                                                                                                                                                                                                                                                                                                                                                                                                                                                                              | STEEL Wind Up Stand                                                        | 087NW           |
| WIND UP          |                                                                                                                                                                                                                                                                                                                                                                                                                                                                                                                                                                                                                                                                                                                                                                                                                                                                                                                                                                                                                                                                                                                                                                                                                                                                                                                                                                                                                                                                                                                                                                                                                                                                                                                                                                                                                                                                                                                                                                                                                                                                                                                                | Black STEEL Wind Up Stand                                                  | 087NWB          |
| WIND-UP          | XV /                                                                                                                                                                                                                                                                                                                                                                                                                                                                                                                                                                                                                                                                                                                                                                                                                                                                                                                                                                                                                                                                                                                                                                                                                                                                                                                                                                                                                                                                                                                                                                                                                                                                                                                                                                                                                                                                                                                                                                                                                                                                                                                           | STEEL Short Wind Up Stand                                                  | 087NWSH         |
|                  |                                                                                                                                                                                                                                                                                                                                                                                                                                                                                                                                                                                                                                                                                                                                                                                                                                                                                                                                                                                                                                                                                                                                                                                                                                                                                                                                                                                                                                                                                                                                                                                                                                                                                                                                                                                                                                                                                                                                                                                                                                                                                                                                | STEEL 3-section Wind Up Stand                                              | 083NW           |
|                  |                                                                                                                                                                                                                                                                                                                                                                                                                                                                                                                                                                                                                                                                                                                                                                                                                                                                                                                                                                                                                                                                                                                                                                                                                                                                                                                                                                                                                                                                                                                                                                                                                                                                                                                                                                                                                                                                                                                                                                                                                                                                                                                                | STAINLESS STEEL Super Wind Up Stand                                        | 387XU           |
|                  | <i>y</i>                                                                                                                                                                                                                                                                                                                                                                                                                                                                                                                                                                                                                                                                                                                                                                                                                                                                                                                                                                                                                                                                                                                                                                                                                                                                                                                                                                                                                                                                                                                                                                                                                                                                                                                                                                                                                                                                                                                                                                                                                                                                                                                       | Black STAINLESS STEEL Super Wind Up Stand                                  | 387XBU          |
|                  |                                                                                                                                                                                                                                                                                                                                                                                                                                                                                                                                                                                                                                                                                                                                                                                                                                                                                                                                                                                                                                                                                                                                                                                                                                                                                                                                                                                                                                                                                                                                                                                                                                                                                                                                                                                                                                                                                                                                                                                                                                                                                                                                | Black ALU Combi-Boom Stand with Sandbag                                    | 420B            |
|                  |                                                                                                                                                                                                                                                                                                                                                                                                                                                                                                                                                                                                                                                                                                                                                                                                                                                                                                                                                                                                                                                                                                                                                                                                                                                                                                                                                                                                                                                                                                                                                                                                                                                                                                                                                                                                                                                                                                                                                                                                                                                                                                                                | Combi-Boom Stand HD                                                        | 420CSU          |
|                  |                                                                                                                                                                                                                                                                                                                                                                                                                                                                                                                                                                                                                                                                                                                                                                                                                                                                                                                                                                                                                                                                                                                                                                                                                                                                                                                                                                                                                                                                                                                                                                                                                                                                                                                                                                                                                                                                                                                                                                                                                                                                                                                                | Black Mega Boom (stand not included)                                       | 425B            |
|                  |                                                                                                                                                                                                                                                                                                                                                                                                                                                                                                                                                                                                                                                                                                                                                                                                                                                                                                                                                                                                                                                                                                                                                                                                                                                                                                                                                                                                                                                                                                                                                                                                                                                                                                                                                                                                                                                                                                                                                                                                                                                                                                                                | Black Light Boom 35 (stand not included)                                   | 085BSL          |
|                  | <i>5</i>                                                                                                                                                                                                                                                                                                                                                                                                                                                                                                                                                                                                                                                                                                                                                                                                                                                                                                                                                                                                                                                                                                                                                                                                                                                                                                                                                                                                                                                                                                                                                                                                                                                                                                                                                                                                                                                                                                                                                                                                                                                                                                                       | Black Light Boom 35 (stand included)                                       | 085BS           |
|                  |                                                                                                                                                                                                                                                                                                                                                                                                                                                                                                                                                                                                                                                                                                                                                                                                                                                                                                                                                                                                                                                                                                                                                                                                                                                                                                                                                                                                                                                                                                                                                                                                                                                                                                                                                                                                                                                                                                                                                                                                                                                                                                                                | Black Super Boom (stand not included)                                      | 025BSL          |
| LIGHTING BOOMS   | <b>A</b>                                                                                                                                                                                                                                                                                                                                                                                                                                                                                                                                                                                                                                                                                                                                                                                                                                                                                                                                                                                                                                                                                                                                                                                                                                                                                                                                                                                                                                                                                                                                                                                                                                                                                                                                                                                                                                                                                                                                                                                                                                                                                                                       | Black Super Boom (stand included)                                          | 025BS           |
| & BOOM STANDS    |                                                                                                                                                                                                                                                                                                                                                                                                                                                                                                                                                                                                                                                                                                                                                                                                                                                                                                                                                                                                                                                                                                                                                                                                                                                                                                                                                                                                                                                                                                                                                                                                                                                                                                                                                                                                                                                                                                                                                                                                                                                                                                                                | Black Light Boom (stand not included)                                      | 024B            |
|                  | $A \supset$                                                                                                                                                                                                                                                                                                                                                                                                                                                                                                                                                                                                                                                                                                                                                                                                                                                                                                                                                                                                                                                                                                                                                                                                                                                                                                                                                                                                                                                                                                                                                                                                                                                                                                                                                                                                                                                                                                                                                                                                                                                                                                                    | Super Boom with Column Stand                                               | 025TM           |
|                  |                                                                                                                                                                                                                                                                                                                                                                                                                                                                                                                                                                                                                                                                                                                                                                                                                                                                                                                                                                                                                                                                                                                                                                                                                                                                                                                                                                                                                                                                                                                                                                                                                                                                                                                                                                                                                                                                                                                                                                                                                                                                                                                                | Black Wall Boom (stand not included)                                       | 098B            |
|                  | 1                                                                                                                                                                                                                                                                                                                                                                                                                                                                                                                                                                                                                                                                                                                                                                                                                                                                                                                                                                                                                                                                                                                                                                                                                                                                                                                                                                                                                                                                                                                                                                                                                                                                                                                                                                                                                                                                                                                                                                                                                                                                                                                              | Balck Short Wall Boom (stand not included)                                 | 098HB           |