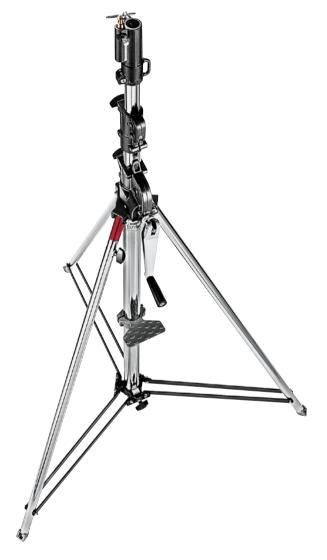

ingle and double risers which extend simultaneously. Levelling leg for easy positioning and double braces leg base for extra stability and safety.



Bolts: all wind up stands assembled using bolts instead of rivets for easier maintenance.



Double braced legs for better stability, resistance and safety.



All stands in the series can be equipped with wheels either braked wheels.





# STEEL 3 SECTION LOW BASE WIND UP STAND **087NWLB**

Geared centrepost steel stand. 3 sections, 2 risers. Ø: 55, 45, 38mm.1 levelling leg. Fitted with braked wheels.



Ø

30kg



















100cm





# STEEL 2 SECTION LOW BASE WIND UP STAND **083NWLB**

Geared centrepost steel stand. 2 sections, 1 riser. Ø: 55, 45mm. 1 levelling leg. Fitted with braked wheels.











35kg

2.5kg@190cm

Type 14





#### STEEL WIND UP STAND 087NW

Chrome steel stand with geared column.

2 risers extend simultaneously at an elevation of 4.4cm per handle turn. Safety cable ensures simultaneous retrieval of all sections. 3 sections, 2 risers. Ø: 55, 45, 38mm. Leg Ø: 30mm. 1 levelling leg.



30kg



























#### BLACK STEEL WIND UP STAND 087NWB

Black chrome steel stand with geared column.

2 risers extend simultaneously at an elevation of 4.4cm per handle turn. Safety cable ensures simultaneous retrieval of all sections. 3 sections, 2 risers. Ø: 55, 45, 38mm. Leg Ø: 30mm. 1 levelling leg.























36 💢





#### STEEL SHORT WIND UP STAND 087NWSH

Short version of 087NW. 3 sections, 2 risers. Ø: 55, 45, 38mm. Leg Ø: 30mm. 1 levelling leg.



Ø

30kg

















15.5