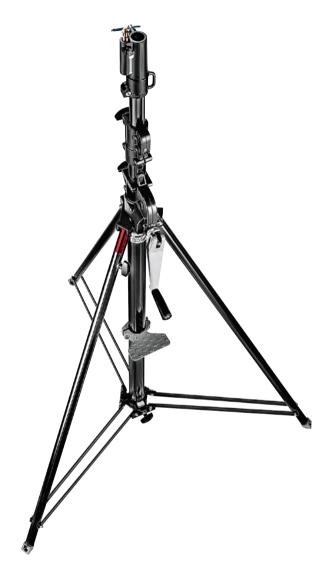

gle and double risers which extend simultaneously. Levelling leg for easy positioning and double braces leg base for extra stability and safety.



Bolts: all wind up stands assembled using bolts instead of rivets for easier maintenance.



Double braced legs for better stability, resistance and safety.



All stands in the series can be equipped with wheels either braked wheels.





# STEEL 3 SECTION LOW BASE WIND UP STAND **087NWLB**

Geared centrepost steel stand. 3 sections, 2 risers. Ø: 55, 45, 38mm.1 levelling leg. Fitted with braked wheels.



Ø

30kg



















100cm





# STEEL 2 SECTION LOW BASE WIND UP STAND **083NWLB**

Geared centrepost steel stand. 2 sections, 1 riser. Ø: 55, 45mm. 1 levelling leg. Fitted with braked wheels.











35kg

2.5kg@190cm

Type 14





#### STEEL WIND UP STAND 087NW

Chrome steel stand with geared column.

2 risers extend simultaneously at an elevation of 4.4cm per handle turn. Safety cable ensures simultaneous retrieval of all sections. 3 sections, 2 risers. Ø: 55, 45, 38mm. Leg Ø: 30mm. 1 levelling leg.



30kg



























#### BLACK STEEL WIND UP STAND 087NWB

Black chrome steel stand with geared column.

2 risers extend simultaneously at an elevation of 4.4cm per handle turn. Safety cable ensures simultaneous retrieval of all sections. 3 sections, 2 risers. Ø: 55, 45, 38mm. Leg Ø: 30mm. 1 levelling leg.























36 💢





#### STEEL SHORT WIND UP STAND 087NWSH

Short version of 087NW. 3 sections, 2 risers. Ø: 55, 45, 38mm. Leg Ø: 30mm. 1 levelling leg.



Ø

30kg

















15.5kg