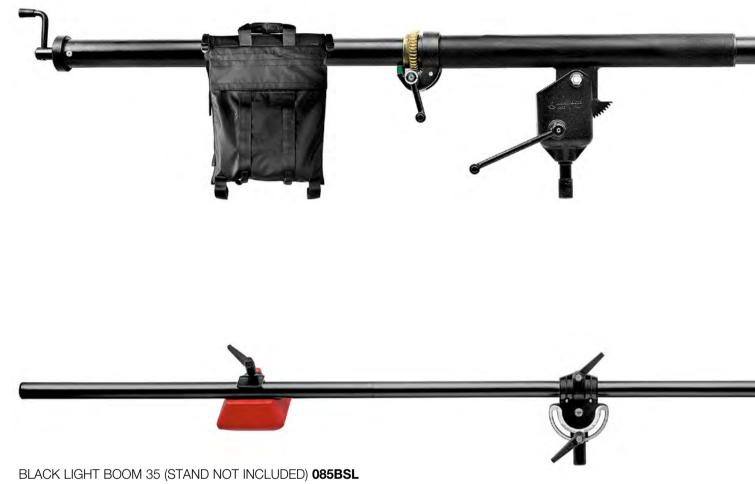

| MODEL            |                                                                                                                                                                                                                                                                                                                                                                                                                                                                                                                                                                                                                                                                                                                                                                                                                                                                                                                                                                                                                                                                                                                                                                                                                                                                                                                                                                                                                                                                                                                                                                                                                                                                                                                                                                                                                                                                                                                                                                                                                                                                                                                                | PRODUCTS                                                                   | CODE            |
|------------------|--------------------------------------------------------------------------------------------------------------------------------------------------------------------------------------------------------------------------------------------------------------------------------------------------------------------------------------------------------------------------------------------------------------------------------------------------------------------------------------------------------------------------------------------------------------------------------------------------------------------------------------------------------------------------------------------------------------------------------------------------------------------------------------------------------------------------------------------------------------------------------------------------------------------------------------------------------------------------------------------------------------------------------------------------------------------------------------------------------------------------------------------------------------------------------------------------------------------------------------------------------------------------------------------------------------------------------------------------------------------------------------------------------------------------------------------------------------------------------------------------------------------------------------------------------------------------------------------------------------------------------------------------------------------------------------------------------------------------------------------------------------------------------------------------------------------------------------------------------------------------------------------------------------------------------------------------------------------------------------------------------------------------------------------------------------------------------------------------------------------------------|----------------------------------------------------------------------------|-----------------|
|                  | 1                                                                                                                                                                                                                                                                                                                                                                                                                                                                                                                                                                                                                                                                                                                                                                                                                                                                                                                                                                                                                                                                                                                                                                                                                                                                                                                                                                                                                                                                                                                                                                                                                                                                                                                                                                                                                                                                                                                                                                                                                                                                                                                              | Backlite Stand                                                             | 012B            |
|                  | 4                                                                                                                                                                                                                                                                                                                                                                                                                                                                                                                                                                                                                                                                                                                                                                                                                                                                                                                                                                                                                                                                                                                                                                                                                                                                                                                                                                                                                                                                                                                                                                                                                                                                                                                                                                                                                                                                                                                                                                                                                                                                                                                              | Nano Pole stand                                                            | MS0490A         |
|                  | 1                                                                                                                                                                                                                                                                                                                                                                                                                                                                                                                                                                                                                                                                                                                                                                                                                                                                                                                                                                                                                                                                                                                                                                                                                                                                                                                                                                                                                                                                                                                                                                                                                                                                                                                                                                                                                                                                                                                                                                                                                                                                                                                              | Black ALU LOW Mini Pro Stand                                               | 156BLB          |
| RARY LIGHTWEIGHT |                                                                                                                                                                                                                                                                                                                                                                                                                                                                                                                                                                                                                                                                                                                                                                                                                                                                                                                                                                                                                                                                                                                                                                                                                                                                                                                                                                                                                                                                                                                                                                                                                                                                                                                                                                                                                                                                                                                                                                                                                                                                                                                                | Black ALU NANO Stand                                                       | 5001B           |
| BABY LIGHTWEIGHT | The same of the sa | Black ALU AIR Cushioned Mini Compact Stand                                 | 1051BAC         |
|                  |                                                                                                                                                                                                                                                                                                                                                                                                                                                                                                                                                                                                                                                                                                                                                                                                                                                                                                                                                                                                                                                                                                                                                                                                                                                                                                                                                                                                                                                                                                                                                                                                                                                                                                                                                                                                                                                                                                                                                                                                                                                                                                                                | Black ALU AIR Cushioned Compact Stand                                      | 1052BAC         |
|                  |                                                                                                                                                                                                                                                                                                                                                                                                                                                                                                                                                                                                                                                                                                                                                                                                                                                                                                                                                                                                                                                                                                                                                                                                                                                                                                                                                                                                                                                                                                                                                                                                                                                                                                                                                                                                                                                                                                                                                                                                                                                                                                                                | Black ALU AIR Cushioned Master Stand  Black ALU AIR Cushioned Ranker Stand | 1004BAC         |
|                  | /                                                                                                                                                                                                                                                                                                                                                                                                                                                                                                                                                                                                                                                                                                                                                                                                                                                                                                                                                                                                                                                                                                                                                                                                                                                                                                                                                                                                                                                                                                                                                                                                                                                                                                                                                                                                                                                                                                                                                                                                                                                                                                                              |                                                                            |                 |
|                  |                                                                                                                                                                                                                                                                                                                                                                                                                                                                                                                                                                                                                                                                                                                                                                                                                                                                                                                                                                                                                                                                                                                                                                                                                                                                                                                                                                                                                                                                                                                                                                                                                                                                                                                                                                                                                                                                                                                                                                                                                                                                                                                                | Black ALU Stand STEEL Junior Stand                                         | 008BU<br>008CSU |
|                  |                                                                                                                                                                                                                                                                                                                                                                                                                                                                                                                                                                                                                                                                                                                                                                                                                                                                                                                                                                                                                                                                                                                                                                                                                                                                                                                                                                                                                                                                                                                                                                                                                                                                                                                                                                                                                                                                                                                                                                                                                                                                                                                                | Black ALU Senior Stand                                                     | 007BU           |
|                  | <b>~</b>                                                                                                                                                                                                                                                                                                                                                                                                                                                                                                                                                                                                                                                                                                                                                                                                                                                                                                                                                                                                                                                                                                                                                                                                                                                                                                                                                                                                                                                                                                                                                                                                                                                                                                                                                                                                                                                                                                                                                                                                                                                                                                                       | Black STEEL Senior Stand                                                   | 007BSU          |
|                  | •                                                                                                                                                                                                                                                                                                                                                                                                                                                                                                                                                                                                                                                                                                                                                                                                                                                                                                                                                                                                                                                                                                                                                                                                                                                                                                                                                                                                                                                                                                                                                                                                                                                                                                                                                                                                                                                                                                                                                                                                                                                                                                                              | STEEL Senior Stand                                                         | 007CSU          |
|                  | Ä.                                                                                                                                                                                                                                                                                                                                                                                                                                                                                                                                                                                                                                                                                                                                                                                                                                                                                                                                                                                                                                                                                                                                                                                                                                                                                                                                                                                                                                                                                                                                                                                                                                                                                                                                                                                                                                                                                                                                                                                                                                                                                                                             | Black STEEL Tall Stand                                                     | 111BSU          |
|                  | <b>X</b>                                                                                                                                                                                                                                                                                                                                                                                                                                                                                                                                                                                                                                                                                                                                                                                                                                                                                                                                                                                                                                                                                                                                                                                                                                                                                                                                                                                                                                                                                                                                                                                                                                                                                                                                                                                                                                                                                                                                                                                                                                                                                                                       | STEEL Tall Stand                                                           | 111CSU          |
|                  | V                                                                                                                                                                                                                                                                                                                                                                                                                                                                                                                                                                                                                                                                                                                                                                                                                                                                                                                                                                                                                                                                                                                                                                                                                                                                                                                                                                                                                                                                                                                                                                                                                                                                                                                                                                                                                                                                                                                                                                                                                                                                                                                              | Black STEEL Heavy Duty Stand                                               | 126BSU          |
| JUNIOR STANDS    | <b>\</b>                                                                                                                                                                                                                                                                                                                                                                                                                                                                                                                                                                                                                                                                                                                                                                                                                                                                                                                                                                                                                                                                                                                                                                                                                                                                                                                                                                                                                                                                                                                                                                                                                                                                                                                                                                                                                                                                                                                                                                                                                                                                                                                       | STEEL Heavy Duty Stand                                                     | 126CSU          |
|                  |                                                                                                                                                                                                                                                                                                                                                                                                                                                                                                                                                                                                                                                                                                                                                                                                                                                                                                                                                                                                                                                                                                                                                                                                                                                                                                                                                                                                                                                                                                                                                                                                                                                                                                                                                                                                                                                                                                                                                                                                                                                                                                                                | Black ALU Super Stand                                                      | 269BU           |
|                  |                                                                                                                                                                                                                                                                                                                                                                                                                                                                                                                                                                                                                                                                                                                                                                                                                                                                                                                                                                                                                                                                                                                                                                                                                                                                                                                                                                                                                                                                                                                                                                                                                                                                                                                                                                                                                                                                                                                                                                                                                                                                                                                                | Black STEEL Super Stand                                                    | 270BSU          |
|                  |                                                                                                                                                                                                                                                                                                                                                                                                                                                                                                                                                                                                                                                                                                                                                                                                                                                                                                                                                                                                                                                                                                                                                                                                                                                                                                                                                                                                                                                                                                                                                                                                                                                                                                                                                                                                                                                                                                                                                                                                                                                                                                                                | STEEL Super Stand                                                          | 270CSU          |
|                  |                                                                                                                                                                                                                                                                                                                                                                                                                                                                                                                                                                                                                                                                                                                                                                                                                                                                                                                                                                                                                                                                                                                                                                                                                                                                                                                                                                                                                                                                                                                                                                                                                                                                                                                                                                                                                                                                                                                                                                                                                                                                                                                                | Black ALU High Super Stand                                                 | 269HDBU         |
|                  |                                                                                                                                                                                                                                                                                                                                                                                                                                                                                                                                                                                                                                                                                                                                                                                                                                                                                                                                                                                                                                                                                                                                                                                                                                                                                                                                                                                                                                                                                                                                                                                                                                                                                                                                                                                                                                                                                                                                                                                                                                                                                                                                | Extensions Black ALU Stand                                                 | 142B            |
|                  | /                                                                                                                                                                                                                                                                                                                                                                                                                                                                                                                                                                                                                                                                                                                                                                                                                                                                                                                                                                                                                                                                                                                                                                                                                                                                                                                                                                                                                                                                                                                                                                                                                                                                                                                                                                                                                                                                                                                                                                                                                                                                                                                              | Extensions STEEL High Stand                                                | 146CS           |
|                  |                                                                                                                                                                                                                                                                                                                                                                                                                                                                                                                                                                                                                                                                                                                                                                                                                                                                                                                                                                                                                                                                                                                                                                                                                                                                                                                                                                                                                                                                                                                                                                                                                                                                                                                                                                                                                                                                                                                                                                                                                                                                                                                                | Extensions STEEL High Stand                                                | 142CS           |
|                  |                                                                                                                                                                                                                                                                                                                                                                                                                                                                                                                                                                                                                                                                                                                                                                                                                                                                                                                                                                                                                                                                                                                                                                                                                                                                                                                                                                                                                                                                                                                                                                                                                                                                                                                                                                                                                                                                                                                                                                                                                                                                                                                                | Extensions ALU High Stand                                                  | 142GS           |
|                  |                                                                                                                                                                                                                                                                                                                                                                                                                                                                                                                                                                                                                                                                                                                                                                                                                                                                                                                                                                                                                                                                                                                                                                                                                                                                                                                                                                                                                                                                                                                                                                                                                                                                                                                                                                                                                                                                                                                                                                                                                                                                                                                                |                                                                            |                 |
|                  | 4                                                                                                                                                                                                                                                                                                                                                                                                                                                                                                                                                                                                                                                                                                                                                                                                                                                                                                                                                                                                                                                                                                                                                                                                                                                                                                                                                                                                                                                                                                                                                                                                                                                                                                                                                                                                                                                                                                                                                                                                                                                                                                                              | STEEL Column Stand                                                         | 231CS           |
|                  | *                                                                                                                                                                                                                                                                                                                                                                                                                                                                                                                                                                                                                                                                                                                                                                                                                                                                                                                                                                                                                                                                                                                                                                                                                                                                                                                                                                                                                                                                                                                                                                                                                                                                                                                                                                                                                                                                                                                                                                                                                                                                                                                              | Black ALU Column Stand  Black Baby Studio Stand                            | 231B<br>299B    |
| ROLLER           |                                                                                                                                                                                                                                                                                                                                                                                                                                                                                                                                                                                                                                                                                                                                                                                                                                                                                                                                                                                                                                                                                                                                                                                                                                                                                                                                                                                                                                                                                                                                                                                                                                                                                                                                                                                                                                                                                                                                                                                                                                                                                                                                | Black ALU studio Stand                                                     | 298B            |
|                  |                                                                                                                                                                                                                                                                                                                                                                                                                                                                                                                                                                                                                                                                                                                                                                                                                                                                                                                                                                                                                                                                                                                                                                                                                                                                                                                                                                                                                                                                                                                                                                                                                                                                                                                                                                                                                                                                                                                                                                                                                                                                                                                                | BASE Black Large Brake                                                     | 297BBASE        |
|                  | . 4                                                                                                                                                                                                                                                                                                                                                                                                                                                                                                                                                                                                                                                                                                                                                                                                                                                                                                                                                                                                                                                                                                                                                                                                                                                                                                                                                                                                                                                                                                                                                                                                                                                                                                                                                                                                                                                                                                                                                                                                                                                                                                                            | Base Black Large Foot                                                      | 297FBASE        |
|                  | N N                                                                                                                                                                                                                                                                                                                                                                                                                                                                                                                                                                                                                                                                                                                                                                                                                                                                                                                                                                                                                                                                                                                                                                                                                                                                                                                                                                                                                                                                                                                                                                                                                                                                                                                                                                                                                                                                                                                                                                                                                                                                                                                            | Base Black Small Brake                                                     | 299BBASE        |
|                  | 6                                                                                                                                                                                                                                                                                                                                                                                                                                                                                                                                                                                                                                                                                                                                                                                                                                                                                                                                                                                                                                                                                                                                                                                                                                                                                                                                                                                                                                                                                                                                                                                                                                                                                                                                                                                                                                                                                                                                                                                                                                                                                                                              | Base Black Small Foot                                                      | 299FBASE        |
|                  | à                                                                                                                                                                                                                                                                                                                                                                                                                                                                                                                                                                                                                                                                                                                                                                                                                                                                                                                                                                                                                                                                                                                                                                                                                                                                                                                                                                                                                                                                                                                                                                                                                                                                                                                                                                                                                                                                                                                                                                                                                                                                                                                              | STEEL 3-section Low Base Wind Up Stand                                     | 087NWLB         |
|                  | ₩                                                                                                                                                                                                                                                                                                                                                                                                                                                                                                                                                                                                                                                                                                                                                                                                                                                                                                                                                                                                                                                                                                                                                                                                                                                                                                                                                                                                                                                                                                                                                                                                                                                                                                                                                                                                                                                                                                                                                                                                                                                                                                                              | STEEL 2-section Low Base Wind Up Stand                                     | 083NWLB         |
|                  | 4                                                                                                                                                                                                                                                                                                                                                                                                                                                                                                                                                                                                                                                                                                                                                                                                                                                                                                                                                                                                                                                                                                                                                                                                                                                                                                                                                                                                                                                                                                                                                                                                                                                                                                                                                                                                                                                                                                                                                                                                                                                                                                                              | STEEL Wind Up Stand                                                        | 087NW           |
| WIND UP          |                                                                                                                                                                                                                                                                                                                                                                                                                                                                                                                                                                                                                                                                                                                                                                                                                                                                                                                                                                                                                                                                                                                                                                                                                                                                                                                                                                                                                                                                                                                                                                                                                                                                                                                                                                                                                                                                                                                                                                                                                                                                                                                                | Black STEEL Wind Up Stand                                                  | 087NWB          |
| WIND-UP          | XV /                                                                                                                                                                                                                                                                                                                                                                                                                                                                                                                                                                                                                                                                                                                                                                                                                                                                                                                                                                                                                                                                                                                                                                                                                                                                                                                                                                                                                                                                                                                                                                                                                                                                                                                                                                                                                                                                                                                                                                                                                                                                                                                           | STEEL Short Wind Up Stand                                                  | 087NWSH         |
|                  |                                                                                                                                                                                                                                                                                                                                                                                                                                                                                                                                                                                                                                                                                                                                                                                                                                                                                                                                                                                                                                                                                                                                                                                                                                                                                                                                                                                                                                                                                                                                                                                                                                                                                                                                                                                                                                                                                                                                                                                                                                                                                                                                | STEEL 3-section Wind Up Stand                                              | 083NW           |
|                  |                                                                                                                                                                                                                                                                                                                                                                                                                                                                                                                                                                                                                                                                                                                                                                                                                                                                                                                                                                                                                                                                                                                                                                                                                                                                                                                                                                                                                                                                                                                                                                                                                                                                                                                                                                                                                                                                                                                                                                                                                                                                                                                                | STAINLESS STEEL Super Wind Up Stand                                        | 387XU           |
|                  | <i>y</i>                                                                                                                                                                                                                                                                                                                                                                                                                                                                                                                                                                                                                                                                                                                                                                                                                                                                                                                                                                                                                                                                                                                                                                                                                                                                                                                                                                                                                                                                                                                                                                                                                                                                                                                                                                                                                                                                                                                                                                                                                                                                                                                       | Black STAINLESS STEEL Super Wind Up Stand                                  | 387XBU          |
|                  |                                                                                                                                                                                                                                                                                                                                                                                                                                                                                                                                                                                                                                                                                                                                                                                                                                                                                                                                                                                                                                                                                                                                                                                                                                                                                                                                                                                                                                                                                                                                                                                                                                                                                                                                                                                                                                                                                                                                                                                                                                                                                                                                | Black ALU Combi-Boom Stand with Sandbag                                    | 420B            |
|                  |                                                                                                                                                                                                                                                                                                                                                                                                                                                                                                                                                                                                                                                                                                                                                                                                                                                                                                                                                                                                                                                                                                                                                                                                                                                                                                                                                                                                                                                                                                                                                                                                                                                                                                                                                                                                                                                                                                                                                                                                                                                                                                                                | Combi-Boom Stand HD                                                        | 420CSU          |
|                  |                                                                                                                                                                                                                                                                                                                                                                                                                                                                                                                                                                                                                                                                                                                                                                                                                                                                                                                                                                                                                                                                                                                                                                                                                                                                                                                                                                                                                                                                                                                                                                                                                                                                                                                                                                                                                                                                                                                                                                                                                                                                                                                                | Black Mega Boom (stand not included)                                       | 425B            |
|                  |                                                                                                                                                                                                                                                                                                                                                                                                                                                                                                                                                                                                                                                                                                                                                                                                                                                                                                                                                                                                                                                                                                                                                                                                                                                                                                                                                                                                                                                                                                                                                                                                                                                                                                                                                                                                                                                                                                                                                                                                                                                                                                                                | Black Light Boom 35 (stand not included)                                   | 085BSL          |
|                  | <i>5</i>                                                                                                                                                                                                                                                                                                                                                                                                                                                                                                                                                                                                                                                                                                                                                                                                                                                                                                                                                                                                                                                                                                                                                                                                                                                                                                                                                                                                                                                                                                                                                                                                                                                                                                                                                                                                                                                                                                                                                                                                                                                                                                                       | Black Light Boom 35 (stand included)                                       | 085BS           |
|                  |                                                                                                                                                                                                                                                                                                                                                                                                                                                                                                                                                                                                                                                                                                                                                                                                                                                                                                                                                                                                                                                                                                                                                                                                                                                                                                                                                                                                                                                                                                                                                                                                                                                                                                                                                                                                                                                                                                                                                                                                                                                                                                                                | Black Super Boom (stand not included)                                      | 025BSL          |
| LIGHTING BOOMS   | <b>A</b>                                                                                                                                                                                                                                                                                                                                                                                                                                                                                                                                                                                                                                                                                                                                                                                                                                                                                                                                                                                                                                                                                                                                                                                                                                                                                                                                                                                                                                                                                                                                                                                                                                                                                                                                                                                                                                                                                                                                                                                                                                                                                                                       | Black Super Boom (stand included)                                          | 025BS           |
| & BOOM STANDS    |                                                                                                                                                                                                                                                                                                                                                                                                                                                                                                                                                                                                                                                                                                                                                                                                                                                                                                                                                                                                                                                                                                                                                                                                                                                                                                                                                                                                                                                                                                                                                                                                                                                                                                                                                                                                                                                                                                                                                                                                                                                                                                                                | Black Light Boom (stand not included)                                      | 024B            |
|                  | $A \supset$                                                                                                                                                                                                                                                                                                                                                                                                                                                                                                                                                                                                                                                                                                                                                                                                                                                                                                                                                                                                                                                                                                                                                                                                                                                                                                                                                                                                                                                                                                                                                                                                                                                                                                                                                                                                                                                                                                                                                                                                                                                                                                                    | Super Boom with Column Stand                                               | 025TM           |
|                  |                                                                                                                                                                                                                                                                                                                                                                                                                                                                                                                                                                                                                                                                                                                                                                                                                                                                                                                                                                                                                                                                                                                                                                                                                                                                                                                                                                                                                                                                                                                                                                                                                                                                                                                                                                                                                                                                                                                                                                                                                                                                                                                                | Black Wall Boom (stand not included)                                       | 098B            |
|                  | 1                                                                                                                                                                                                                                                                                                                                                                                                                                                                                                                                                                                                                                                                                                                                                                                                                                                                                                                                                                                                                                                                                                                                                                                                                                                                                                                                                                                                                                                                                                                                                                                                                                                                                                                                                                                                                                                                                                                                                                                                                                                                                                                              | Balck Short Wall Boom (stand not included)                                 | 098HB           |