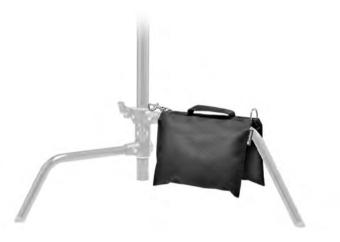

| MODEL            |                                                                                                                                                                                                                                                                                                                                                                                                                                                                                                                                                                                                                                                                                                                                                                                                                                                                                                                                                                                                                                                                                                                                                                                                                                                                                                                                                                                                                                                                                                                                                                                                                                                                                                                                                                                                                                                                                                                                                                                                                                                                                                                                | PRODUCTS                                                                   | CODE            |
|------------------|--------------------------------------------------------------------------------------------------------------------------------------------------------------------------------------------------------------------------------------------------------------------------------------------------------------------------------------------------------------------------------------------------------------------------------------------------------------------------------------------------------------------------------------------------------------------------------------------------------------------------------------------------------------------------------------------------------------------------------------------------------------------------------------------------------------------------------------------------------------------------------------------------------------------------------------------------------------------------------------------------------------------------------------------------------------------------------------------------------------------------------------------------------------------------------------------------------------------------------------------------------------------------------------------------------------------------------------------------------------------------------------------------------------------------------------------------------------------------------------------------------------------------------------------------------------------------------------------------------------------------------------------------------------------------------------------------------------------------------------------------------------------------------------------------------------------------------------------------------------------------------------------------------------------------------------------------------------------------------------------------------------------------------------------------------------------------------------------------------------------------------|----------------------------------------------------------------------------|-----------------|
|                  | 1                                                                                                                                                                                                                                                                                                                                                                                                                                                                                                                                                                                                                                                                                                                                                                                                                                                                                                                                                                                                                                                                                                                                                                                                                                                                                                                                                                                                                                                                                                                                                                                                                                                                                                                                                                                                                                                                                                                                                                                                                                                                                                                              | Backlite Stand                                                             | 012B            |
|                  | 4                                                                                                                                                                                                                                                                                                                                                                                                                                                                                                                                                                                                                                                                                                                                                                                                                                                                                                                                                                                                                                                                                                                                                                                                                                                                                                                                                                                                                                                                                                                                                                                                                                                                                                                                                                                                                                                                                                                                                                                                                                                                                                                              | Nano Pole stand                                                            | MS0490A         |
|                  | 1                                                                                                                                                                                                                                                                                                                                                                                                                                                                                                                                                                                                                                                                                                                                                                                                                                                                                                                                                                                                                                                                                                                                                                                                                                                                                                                                                                                                                                                                                                                                                                                                                                                                                                                                                                                                                                                                                                                                                                                                                                                                                                                              | Black ALU LOW Mini Pro Stand                                               | 156BLB          |
| RARY LIGHTWEIGHT |                                                                                                                                                                                                                                                                                                                                                                                                                                                                                                                                                                                                                                                                                                                                                                                                                                                                                                                                                                                                                                                                                                                                                                                                                                                                                                                                                                                                                                                                                                                                                                                                                                                                                                                                                                                                                                                                                                                                                                                                                                                                                                                                | Black ALU NANO Stand                                                       | 5001B           |
| BABY LIGHTWEIGHT | The same of the sa | Black ALU AIR Cushioned Mini Compact Stand                                 | 1051BAC         |
|                  |                                                                                                                                                                                                                                                                                                                                                                                                                                                                                                                                                                                                                                                                                                                                                                                                                                                                                                                                                                                                                                                                                                                                                                                                                                                                                                                                                                                                                                                                                                                                                                                                                                                                                                                                                                                                                                                                                                                                                                                                                                                                                                                                | Black ALU AIR Cushioned Compact Stand                                      | 1052BAC         |
|                  |                                                                                                                                                                                                                                                                                                                                                                                                                                                                                                                                                                                                                                                                                                                                                                                                                                                                                                                                                                                                                                                                                                                                                                                                                                                                                                                                                                                                                                                                                                                                                                                                                                                                                                                                                                                                                                                                                                                                                                                                                                                                                                                                | Black ALU AIR Cushioned Master Stand  Black ALU AIR Cushioned Ranker Stand | 1004BAC         |
|                  | /                                                                                                                                                                                                                                                                                                                                                                                                                                                                                                                                                                                                                                                                                                                                                                                                                                                                                                                                                                                                                                                                                                                                                                                                                                                                                                                                                                                                                                                                                                                                                                                                                                                                                                                                                                                                                                                                                                                                                                                                                                                                                                                              |                                                                            |                 |
|                  |                                                                                                                                                                                                                                                                                                                                                                                                                                                                                                                                                                                                                                                                                                                                                                                                                                                                                                                                                                                                                                                                                                                                                                                                                                                                                                                                                                                                                                                                                                                                                                                                                                                                                                                                                                                                                                                                                                                                                                                                                                                                                                                                | Black ALU Stand STEEL Junior Stand                                         | 008BU<br>008CSU |
|                  |                                                                                                                                                                                                                                                                                                                                                                                                                                                                                                                                                                                                                                                                                                                                                                                                                                                                                                                                                                                                                                                                                                                                                                                                                                                                                                                                                                                                                                                                                                                                                                                                                                                                                                                                                                                                                                                                                                                                                                                                                                                                                                                                | Black ALU Senior Stand                                                     | 007BU           |
|                  | <b>~</b>                                                                                                                                                                                                                                                                                                                                                                                                                                                                                                                                                                                                                                                                                                                                                                                                                                                                                                                                                                                                                                                                                                                                                                                                                                                                                                                                                                                                                                                                                                                                                                                                                                                                                                                                                                                                                                                                                                                                                                                                                                                                                                                       | Black STEEL Senior Stand                                                   | 007BSU          |
|                  | •                                                                                                                                                                                                                                                                                                                                                                                                                                                                                                                                                                                                                                                                                                                                                                                                                                                                                                                                                                                                                                                                                                                                                                                                                                                                                                                                                                                                                                                                                                                                                                                                                                                                                                                                                                                                                                                                                                                                                                                                                                                                                                                              | STEEL Senior Stand                                                         | 007CSU          |
|                  | Ä.                                                                                                                                                                                                                                                                                                                                                                                                                                                                                                                                                                                                                                                                                                                                                                                                                                                                                                                                                                                                                                                                                                                                                                                                                                                                                                                                                                                                                                                                                                                                                                                                                                                                                                                                                                                                                                                                                                                                                                                                                                                                                                                             | Black STEEL Tall Stand                                                     | 111BSU          |
|                  | <b>X</b>                                                                                                                                                                                                                                                                                                                                                                                                                                                                                                                                                                                                                                                                                                                                                                                                                                                                                                                                                                                                                                                                                                                                                                                                                                                                                                                                                                                                                                                                                                                                                                                                                                                                                                                                                                                                                                                                                                                                                                                                                                                                                                                       | STEEL Tall Stand                                                           | 111CSU          |
|                  | V                                                                                                                                                                                                                                                                                                                                                                                                                                                                                                                                                                                                                                                                                                                                                                                                                                                                                                                                                                                                                                                                                                                                                                                                                                                                                                                                                                                                                                                                                                                                                                                                                                                                                                                                                                                                                                                                                                                                                                                                                                                                                                                              | Black STEEL Heavy Duty Stand                                               | 126BSU          |
| JUNIOR STANDS    | <b>\</b>                                                                                                                                                                                                                                                                                                                                                                                                                                                                                                                                                                                                                                                                                                                                                                                                                                                                                                                                                                                                                                                                                                                                                                                                                                                                                                                                                                                                                                                                                                                                                                                                                                                                                                                                                                                                                                                                                                                                                                                                                                                                                                                       | STEEL Heavy Duty Stand                                                     | 126CSU          |
|                  |                                                                                                                                                                                                                                                                                                                                                                                                                                                                                                                                                                                                                                                                                                                                                                                                                                                                                                                                                                                                                                                                                                                                                                                                                                                                                                                                                                                                                                                                                                                                                                                                                                                                                                                                                                                                                                                                                                                                                                                                                                                                                                                                | Black ALU Super Stand                                                      | 269BU           |
|                  |                                                                                                                                                                                                                                                                                                                                                                                                                                                                                                                                                                                                                                                                                                                                                                                                                                                                                                                                                                                                                                                                                                                                                                                                                                                                                                                                                                                                                                                                                                                                                                                                                                                                                                                                                                                                                                                                                                                                                                                                                                                                                                                                | Black STEEL Super Stand                                                    | 270BSU          |
|                  |                                                                                                                                                                                                                                                                                                                                                                                                                                                                                                                                                                                                                                                                                                                                                                                                                                                                                                                                                                                                                                                                                                                                                                                                                                                                                                                                                                                                                                                                                                                                                                                                                                                                                                                                                                                                                                                                                                                                                                                                                                                                                                                                | STEEL Super Stand                                                          | 270CSU          |
|                  |                                                                                                                                                                                                                                                                                                                                                                                                                                                                                                                                                                                                                                                                                                                                                                                                                                                                                                                                                                                                                                                                                                                                                                                                                                                                                                                                                                                                                                                                                                                                                                                                                                                                                                                                                                                                                                                                                                                                                                                                                                                                                                                                | Black ALU High Super Stand                                                 | 269HDBU         |
|                  |                                                                                                                                                                                                                                                                                                                                                                                                                                                                                                                                                                                                                                                                                                                                                                                                                                                                                                                                                                                                                                                                                                                                                                                                                                                                                                                                                                                                                                                                                                                                                                                                                                                                                                                                                                                                                                                                                                                                                                                                                                                                                                                                | Extensions Black ALU Stand                                                 | 142B            |
|                  | /                                                                                                                                                                                                                                                                                                                                                                                                                                                                                                                                                                                                                                                                                                                                                                                                                                                                                                                                                                                                                                                                                                                                                                                                                                                                                                                                                                                                                                                                                                                                                                                                                                                                                                                                                                                                                                                                                                                                                                                                                                                                                                                              | Extensions STEEL High Stand                                                | 146CS           |
|                  |                                                                                                                                                                                                                                                                                                                                                                                                                                                                                                                                                                                                                                                                                                                                                                                                                                                                                                                                                                                                                                                                                                                                                                                                                                                                                                                                                                                                                                                                                                                                                                                                                                                                                                                                                                                                                                                                                                                                                                                                                                                                                                                                | Extensions STEEL High Stand                                                | 142CS           |
|                  |                                                                                                                                                                                                                                                                                                                                                                                                                                                                                                                                                                                                                                                                                                                                                                                                                                                                                                                                                                                                                                                                                                                                                                                                                                                                                                                                                                                                                                                                                                                                                                                                                                                                                                                                                                                                                                                                                                                                                                                                                                                                                                                                | Extensions ALU High Stand                                                  | 142GS           |
|                  |                                                                                                                                                                                                                                                                                                                                                                                                                                                                                                                                                                                                                                                                                                                                                                                                                                                                                                                                                                                                                                                                                                                                                                                                                                                                                                                                                                                                                                                                                                                                                                                                                                                                                                                                                                                                                                                                                                                                                                                                                                                                                                                                |                                                                            |                 |
|                  | 4                                                                                                                                                                                                                                                                                                                                                                                                                                                                                                                                                                                                                                                                                                                                                                                                                                                                                                                                                                                                                                                                                                                                                                                                                                                                                                                                                                                                                                                                                                                                                                                                                                                                                                                                                                                                                                                                                                                                                                                                                                                                                                                              | STEEL Column Stand                                                         | 231CS           |
|                  | *                                                                                                                                                                                                                                                                                                                                                                                                                                                                                                                                                                                                                                                                                                                                                                                                                                                                                                                                                                                                                                                                                                                                                                                                                                                                                                                                                                                                                                                                                                                                                                                                                                                                                                                                                                                                                                                                                                                                                                                                                                                                                                                              | Black ALU Column Stand  Black Baby Studio Stand                            | 231B<br>299B    |
| ROLLER           |                                                                                                                                                                                                                                                                                                                                                                                                                                                                                                                                                                                                                                                                                                                                                                                                                                                                                                                                                                                                                                                                                                                                                                                                                                                                                                                                                                                                                                                                                                                                                                                                                                                                                                                                                                                                                                                                                                                                                                                                                                                                                                                                | Black ALU studio Stand                                                     | 298B            |
|                  |                                                                                                                                                                                                                                                                                                                                                                                                                                                                                                                                                                                                                                                                                                                                                                                                                                                                                                                                                                                                                                                                                                                                                                                                                                                                                                                                                                                                                                                                                                                                                                                                                                                                                                                                                                                                                                                                                                                                                                                                                                                                                                                                | BASE Black Large Brake                                                     | 297BBASE        |
|                  | . 4                                                                                                                                                                                                                                                                                                                                                                                                                                                                                                                                                                                                                                                                                                                                                                                                                                                                                                                                                                                                                                                                                                                                                                                                                                                                                                                                                                                                                                                                                                                                                                                                                                                                                                                                                                                                                                                                                                                                                                                                                                                                                                                            | Base Black Large Foot                                                      | 297FBASE        |
|                  | N N                                                                                                                                                                                                                                                                                                                                                                                                                                                                                                                                                                                                                                                                                                                                                                                                                                                                                                                                                                                                                                                                                                                                                                                                                                                                                                                                                                                                                                                                                                                                                                                                                                                                                                                                                                                                                                                                                                                                                                                                                                                                                                                            | Base Black Small Brake                                                     | 299BBASE        |
|                  | 6                                                                                                                                                                                                                                                                                                                                                                                                                                                                                                                                                                                                                                                                                                                                                                                                                                                                                                                                                                                                                                                                                                                                                                                                                                                                                                                                                                                                                                                                                                                                                                                                                                                                                                                                                                                                                                                                                                                                                                                                                                                                                                                              | Base Black Small Foot                                                      | 299FBASE        |
|                  | à                                                                                                                                                                                                                                                                                                                                                                                                                                                                                                                                                                                                                                                                                                                                                                                                                                                                                                                                                                                                                                                                                                                                                                                                                                                                                                                                                                                                                                                                                                                                                                                                                                                                                                                                                                                                                                                                                                                                                                                                                                                                                                                              | STEEL 3-section Low Base Wind Up Stand                                     | 087NWLB         |
|                  | ₩                                                                                                                                                                                                                                                                                                                                                                                                                                                                                                                                                                                                                                                                                                                                                                                                                                                                                                                                                                                                                                                                                                                                                                                                                                                                                                                                                                                                                                                                                                                                                                                                                                                                                                                                                                                                                                                                                                                                                                                                                                                                                                                              | STEEL 2-section Low Base Wind Up Stand                                     | 083NWLB         |
|                  | 4                                                                                                                                                                                                                                                                                                                                                                                                                                                                                                                                                                                                                                                                                                                                                                                                                                                                                                                                                                                                                                                                                                                                                                                                                                                                                                                                                                                                                                                                                                                                                                                                                                                                                                                                                                                                                                                                                                                                                                                                                                                                                                                              | STEEL Wind Up Stand                                                        | 087NW           |
| WIND UP          |                                                                                                                                                                                                                                                                                                                                                                                                                                                                                                                                                                                                                                                                                                                                                                                                                                                                                                                                                                                                                                                                                                                                                                                                                                                                                                                                                                                                                                                                                                                                                                                                                                                                                                                                                                                                                                                                                                                                                                                                                                                                                                                                | Black STEEL Wind Up Stand                                                  | 087NWB          |
| WIND-UP          | XV /                                                                                                                                                                                                                                                                                                                                                                                                                                                                                                                                                                                                                                                                                                                                                                                                                                                                                                                                                                                                                                                                                                                                                                                                                                                                                                                                                                                                                                                                                                                                                                                                                                                                                                                                                                                                                                                                                                                                                                                                                                                                                                                           | STEEL Short Wind Up Stand                                                  | 087NWSH         |
|                  |                                                                                                                                                                                                                                                                                                                                                                                                                                                                                                                                                                                                                                                                                                                                                                                                                                                                                                                                                                                                                                                                                                                                                                                                                                                                                                                                                                                                                                                                                                                                                                                                                                                                                                                                                                                                                                                                                                                                                                                                                                                                                                                                | STEEL 3-section Wind Up Stand                                              | 083NW           |
|                  |                                                                                                                                                                                                                                                                                                                                                                                                                                                                                                                                                                                                                                                                                                                                                                                                                                                                                                                                                                                                                                                                                                                                                                                                                                                                                                                                                                                                                                                                                                                                                                                                                                                                                                                                                                                                                                                                                                                                                                                                                                                                                                                                | STAINLESS STEEL Super Wind Up Stand                                        | 387XU           |
|                  | <i>y</i>                                                                                                                                                                                                                                                                                                                                                                                                                                                                                                                                                                                                                                                                                                                                                                                                                                                                                                                                                                                                                                                                                                                                                                                                                                                                                                                                                                                                                                                                                                                                                                                                                                                                                                                                                                                                                                                                                                                                                                                                                                                                                                                       | Black STAINLESS STEEL Super Wind Up Stand                                  | 387XBU          |
|                  |                                                                                                                                                                                                                                                                                                                                                                                                                                                                                                                                                                                                                                                                                                                                                                                                                                                                                                                                                                                                                                                                                                                                                                                                                                                                                                                                                                                                                                                                                                                                                                                                                                                                                                                                                                                                                                                                                                                                                                                                                                                                                                                                | Black ALU Combi-Boom Stand with Sandbag                                    | 420B            |
|                  |                                                                                                                                                                                                                                                                                                                                                                                                                                                                                                                                                                                                                                                                                                                                                                                                                                                                                                                                                                                                                                                                                                                                                                                                                                                                                                                                                                                                                                                                                                                                                                                                                                                                                                                                                                                                                                                                                                                                                                                                                                                                                                                                | Combi-Boom Stand HD                                                        | 420CSU          |
|                  |                                                                                                                                                                                                                                                                                                                                                                                                                                                                                                                                                                                                                                                                                                                                                                                                                                                                                                                                                                                                                                                                                                                                                                                                                                                                                                                                                                                                                                                                                                                                                                                                                                                                                                                                                                                                                                                                                                                                                                                                                                                                                                                                | Black Mega Boom (stand not included)                                       | 425B            |
|                  |                                                                                                                                                                                                                                                                                                                                                                                                                                                                                                                                                                                                                                                                                                                                                                                                                                                                                                                                                                                                                                                                                                                                                                                                                                                                                                                                                                                                                                                                                                                                                                                                                                                                                                                                                                                                                                                                                                                                                                                                                                                                                                                                | Black Light Boom 35 (stand not included)                                   | 085BSL          |
|                  | <i>5</i>                                                                                                                                                                                                                                                                                                                                                                                                                                                                                                                                                                                                                                                                                                                                                                                                                                                                                                                                                                                                                                                                                                                                                                                                                                                                                                                                                                                                                                                                                                                                                                                                                                                                                                                                                                                                                                                                                                                                                                                                                                                                                                                       | Black Light Boom 35 (stand included)                                       | 085BS           |
|                  |                                                                                                                                                                                                                                                                                                                                                                                                                                                                                                                                                                                                                                                                                                                                                                                                                                                                                                                                                                                                                                                                                                                                                                                                                                                                                                                                                                                                                                                                                                                                                                                                                                                                                                                                                                                                                                                                                                                                                                                                                                                                                                                                | Black Super Boom (stand not included)                                      | 025BSL          |
| LIGHTING BOOMS   | <b>A</b>                                                                                                                                                                                                                                                                                                                                                                                                                                                                                                                                                                                                                                                                                                                                                                                                                                                                                                                                                                                                                                                                                                                                                                                                                                                                                                                                                                                                                                                                                                                                                                                                                                                                                                                                                                                                                                                                                                                                                                                                                                                                                                                       | Black Super Boom (stand included)                                          | 025BS           |
| & BOOM STANDS    |                                                                                                                                                                                                                                                                                                                                                                                                                                                                                                                                                                                                                                                                                                                                                                                                                                                                                                                                                                                                                                                                                                                                                                                                                                                                                                                                                                                                                                                                                                                                                                                                                                                                                                                                                                                                                                                                                                                                                                                                                                                                                                                                | Black Light Boom (stand not included)                                      | 024B            |
|                  | $A \supset$                                                                                                                                                                                                                                                                                                                                                                                                                                                                                                                                                                                                                                                                                                                                                                                                                                                                                                                                                                                                                                                                                                                                                                                                                                                                                                                                                                                                                                                                                                                                                                                                                                                                                                                                                                                                                                                                                                                                                                                                                                                                                                                    | Super Boom with Column Stand                                               | 025TM           |
|                  |                                                                                                                                                                                                                                                                                                                                                                                                                                                                                                                                                                                                                                                                                                                                                                                                                                                                                                                                                                                                                                                                                                                                                                                                                                                                                                                                                                                                                                                                                                                                                                                                                                                                                                                                                                                                                                                                                                                                                                                                                                                                                                                                | Black Wall Boom (stand not included)                                       | 098B            |
|                  | 1                                                                                                                                                                                                                                                                                                                                                                                                                                                                                                                                                                                                                                                                                                                                                                                                                                                                                                                                                                                                                                                                                                                                                                                                                                                                                                                                                                                                                                                                                                                                                                                                                                                                                                                                                                                                                                                                                                                                                                                                                                                                                                                              | Balck Short Wall Boom (stand not included)                                 | 098HB           |