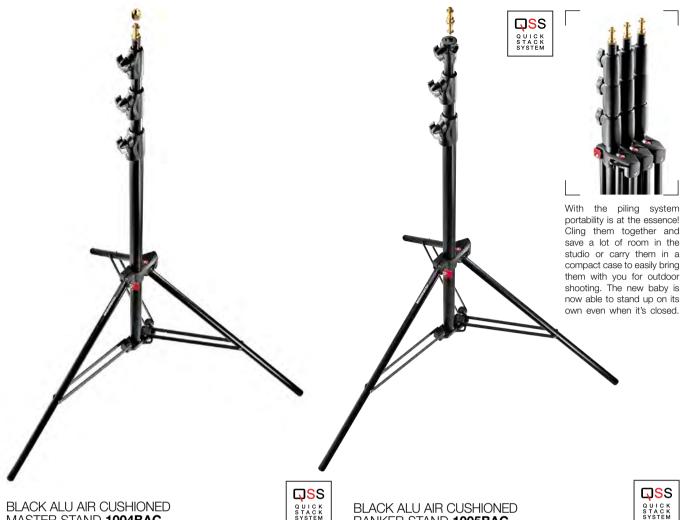

| MODEL            |                                                                                                                                                                                                                                                                                                                                                                                                                                                                                                                                                                                                                                                                                                                                                                                                                                                                                                                                                                                                                                                                                                                                                                                                                                                                                                                                                                                                                                                                                                                                                                                                                                                                                                                                                                                                                                                                                                                                                                                                                                                                                                                                | PRODUCTS                                                                   | CODE            |
|------------------|--------------------------------------------------------------------------------------------------------------------------------------------------------------------------------------------------------------------------------------------------------------------------------------------------------------------------------------------------------------------------------------------------------------------------------------------------------------------------------------------------------------------------------------------------------------------------------------------------------------------------------------------------------------------------------------------------------------------------------------------------------------------------------------------------------------------------------------------------------------------------------------------------------------------------------------------------------------------------------------------------------------------------------------------------------------------------------------------------------------------------------------------------------------------------------------------------------------------------------------------------------------------------------------------------------------------------------------------------------------------------------------------------------------------------------------------------------------------------------------------------------------------------------------------------------------------------------------------------------------------------------------------------------------------------------------------------------------------------------------------------------------------------------------------------------------------------------------------------------------------------------------------------------------------------------------------------------------------------------------------------------------------------------------------------------------------------------------------------------------------------------|----------------------------------------------------------------------------|-----------------|
|                  | 1                                                                                                                                                                                                                                                                                                                                                                                                                                                                                                                                                                                                                                                                                                                                                                                                                                                                                                                                                                                                                                                                                                                                                                                                                                                                                                                                                                                                                                                                                                                                                                                                                                                                                                                                                                                                                                                                                                                                                                                                                                                                                                                              | Backlite Stand                                                             | 012B            |
|                  | 4                                                                                                                                                                                                                                                                                                                                                                                                                                                                                                                                                                                                                                                                                                                                                                                                                                                                                                                                                                                                                                                                                                                                                                                                                                                                                                                                                                                                                                                                                                                                                                                                                                                                                                                                                                                                                                                                                                                                                                                                                                                                                                                              | Nano Pole stand                                                            | MS0490A         |
|                  | 1                                                                                                                                                                                                                                                                                                                                                                                                                                                                                                                                                                                                                                                                                                                                                                                                                                                                                                                                                                                                                                                                                                                                                                                                                                                                                                                                                                                                                                                                                                                                                                                                                                                                                                                                                                                                                                                                                                                                                                                                                                                                                                                              | Black ALU LOW Mini Pro Stand                                               | 156BLB          |
| RARY LIGHTWEIGHT |                                                                                                                                                                                                                                                                                                                                                                                                                                                                                                                                                                                                                                                                                                                                                                                                                                                                                                                                                                                                                                                                                                                                                                                                                                                                                                                                                                                                                                                                                                                                                                                                                                                                                                                                                                                                                                                                                                                                                                                                                                                                                                                                | Black ALU NANO Stand                                                       | 5001B           |
| BABY LIGHTWEIGHT | The same of the sa | Black ALU AIR Cushioned Mini Compact Stand                                 | 1051BAC         |
|                  |                                                                                                                                                                                                                                                                                                                                                                                                                                                                                                                                                                                                                                                                                                                                                                                                                                                                                                                                                                                                                                                                                                                                                                                                                                                                                                                                                                                                                                                                                                                                                                                                                                                                                                                                                                                                                                                                                                                                                                                                                                                                                                                                | Black ALU AIR Cushioned Compact Stand                                      | 1052BAC         |
|                  |                                                                                                                                                                                                                                                                                                                                                                                                                                                                                                                                                                                                                                                                                                                                                                                                                                                                                                                                                                                                                                                                                                                                                                                                                                                                                                                                                                                                                                                                                                                                                                                                                                                                                                                                                                                                                                                                                                                                                                                                                                                                                                                                | Black ALU AIR Cushioned Master Stand  Black ALU AIR Cushioned Ranker Stand | 1004BAC         |
|                  | /                                                                                                                                                                                                                                                                                                                                                                                                                                                                                                                                                                                                                                                                                                                                                                                                                                                                                                                                                                                                                                                                                                                                                                                                                                                                                                                                                                                                                                                                                                                                                                                                                                                                                                                                                                                                                                                                                                                                                                                                                                                                                                                              |                                                                            |                 |
|                  |                                                                                                                                                                                                                                                                                                                                                                                                                                                                                                                                                                                                                                                                                                                                                                                                                                                                                                                                                                                                                                                                                                                                                                                                                                                                                                                                                                                                                                                                                                                                                                                                                                                                                                                                                                                                                                                                                                                                                                                                                                                                                                                                | Black ALU Stand STEEL Junior Stand                                         | 008BU<br>008CSU |
|                  |                                                                                                                                                                                                                                                                                                                                                                                                                                                                                                                                                                                                                                                                                                                                                                                                                                                                                                                                                                                                                                                                                                                                                                                                                                                                                                                                                                                                                                                                                                                                                                                                                                                                                                                                                                                                                                                                                                                                                                                                                                                                                                                                | Black ALU Senior Stand                                                     | 007BU           |
|                  | <b>~</b>                                                                                                                                                                                                                                                                                                                                                                                                                                                                                                                                                                                                                                                                                                                                                                                                                                                                                                                                                                                                                                                                                                                                                                                                                                                                                                                                                                                                                                                                                                                                                                                                                                                                                                                                                                                                                                                                                                                                                                                                                                                                                                                       | Black STEEL Senior Stand                                                   | 007BSU          |
|                  | •                                                                                                                                                                                                                                                                                                                                                                                                                                                                                                                                                                                                                                                                                                                                                                                                                                                                                                                                                                                                                                                                                                                                                                                                                                                                                                                                                                                                                                                                                                                                                                                                                                                                                                                                                                                                                                                                                                                                                                                                                                                                                                                              | STEEL Senior Stand                                                         | 007CSU          |
|                  | Ä.                                                                                                                                                                                                                                                                                                                                                                                                                                                                                                                                                                                                                                                                                                                                                                                                                                                                                                                                                                                                                                                                                                                                                                                                                                                                                                                                                                                                                                                                                                                                                                                                                                                                                                                                                                                                                                                                                                                                                                                                                                                                                                                             | Black STEEL Tall Stand                                                     | 111BSU          |
|                  | <b>X</b>                                                                                                                                                                                                                                                                                                                                                                                                                                                                                                                                                                                                                                                                                                                                                                                                                                                                                                                                                                                                                                                                                                                                                                                                                                                                                                                                                                                                                                                                                                                                                                                                                                                                                                                                                                                                                                                                                                                                                                                                                                                                                                                       | STEEL Tall Stand                                                           | 111CSU          |
|                  | V                                                                                                                                                                                                                                                                                                                                                                                                                                                                                                                                                                                                                                                                                                                                                                                                                                                                                                                                                                                                                                                                                                                                                                                                                                                                                                                                                                                                                                                                                                                                                                                                                                                                                                                                                                                                                                                                                                                                                                                                                                                                                                                              | Black STEEL Heavy Duty Stand                                               | 126BSU          |
| JUNIOR STANDS    | <b>\</b>                                                                                                                                                                                                                                                                                                                                                                                                                                                                                                                                                                                                                                                                                                                                                                                                                                                                                                                                                                                                                                                                                                                                                                                                                                                                                                                                                                                                                                                                                                                                                                                                                                                                                                                                                                                                                                                                                                                                                                                                                                                                                                                       | STEEL Heavy Duty Stand                                                     | 126CSU          |
|                  |                                                                                                                                                                                                                                                                                                                                                                                                                                                                                                                                                                                                                                                                                                                                                                                                                                                                                                                                                                                                                                                                                                                                                                                                                                                                                                                                                                                                                                                                                                                                                                                                                                                                                                                                                                                                                                                                                                                                                                                                                                                                                                                                | Black ALU Super Stand                                                      | 269BU           |
|                  |                                                                                                                                                                                                                                                                                                                                                                                                                                                                                                                                                                                                                                                                                                                                                                                                                                                                                                                                                                                                                                                                                                                                                                                                                                                                                                                                                                                                                                                                                                                                                                                                                                                                                                                                                                                                                                                                                                                                                                                                                                                                                                                                | Black STEEL Super Stand                                                    | 270BSU          |
|                  |                                                                                                                                                                                                                                                                                                                                                                                                                                                                                                                                                                                                                                                                                                                                                                                                                                                                                                                                                                                                                                                                                                                                                                                                                                                                                                                                                                                                                                                                                                                                                                                                                                                                                                                                                                                                                                                                                                                                                                                                                                                                                                                                | STEEL Super Stand                                                          | 270CSU          |
|                  |                                                                                                                                                                                                                                                                                                                                                                                                                                                                                                                                                                                                                                                                                                                                                                                                                                                                                                                                                                                                                                                                                                                                                                                                                                                                                                                                                                                                                                                                                                                                                                                                                                                                                                                                                                                                                                                                                                                                                                                                                                                                                                                                | Black ALU High Super Stand                                                 | 269HDBU         |
|                  |                                                                                                                                                                                                                                                                                                                                                                                                                                                                                                                                                                                                                                                                                                                                                                                                                                                                                                                                                                                                                                                                                                                                                                                                                                                                                                                                                                                                                                                                                                                                                                                                                                                                                                                                                                                                                                                                                                                                                                                                                                                                                                                                | Extensions Black ALU Stand                                                 | 142B            |
|                  | /                                                                                                                                                                                                                                                                                                                                                                                                                                                                                                                                                                                                                                                                                                                                                                                                                                                                                                                                                                                                                                                                                                                                                                                                                                                                                                                                                                                                                                                                                                                                                                                                                                                                                                                                                                                                                                                                                                                                                                                                                                                                                                                              | Extensions STEEL High Stand                                                | 146CS           |
|                  |                                                                                                                                                                                                                                                                                                                                                                                                                                                                                                                                                                                                                                                                                                                                                                                                                                                                                                                                                                                                                                                                                                                                                                                                                                                                                                                                                                                                                                                                                                                                                                                                                                                                                                                                                                                                                                                                                                                                                                                                                                                                                                                                | Extensions STEEL High Stand                                                | 142CS           |
|                  |                                                                                                                                                                                                                                                                                                                                                                                                                                                                                                                                                                                                                                                                                                                                                                                                                                                                                                                                                                                                                                                                                                                                                                                                                                                                                                                                                                                                                                                                                                                                                                                                                                                                                                                                                                                                                                                                                                                                                                                                                                                                                                                                | Extensions ALU High Stand                                                  | 142GS           |
|                  |                                                                                                                                                                                                                                                                                                                                                                                                                                                                                                                                                                                                                                                                                                                                                                                                                                                                                                                                                                                                                                                                                                                                                                                                                                                                                                                                                                                                                                                                                                                                                                                                                                                                                                                                                                                                                                                                                                                                                                                                                                                                                                                                |                                                                            |                 |
|                  | 4                                                                                                                                                                                                                                                                                                                                                                                                                                                                                                                                                                                                                                                                                                                                                                                                                                                                                                                                                                                                                                                                                                                                                                                                                                                                                                                                                                                                                                                                                                                                                                                                                                                                                                                                                                                                                                                                                                                                                                                                                                                                                                                              | STEEL Column Stand                                                         | 231CS           |
|                  | *                                                                                                                                                                                                                                                                                                                                                                                                                                                                                                                                                                                                                                                                                                                                                                                                                                                                                                                                                                                                                                                                                                                                                                                                                                                                                                                                                                                                                                                                                                                                                                                                                                                                                                                                                                                                                                                                                                                                                                                                                                                                                                                              | Black ALU Column Stand  Black Baby Studio Stand                            | 231B<br>299B    |
| ROLLER           |                                                                                                                                                                                                                                                                                                                                                                                                                                                                                                                                                                                                                                                                                                                                                                                                                                                                                                                                                                                                                                                                                                                                                                                                                                                                                                                                                                                                                                                                                                                                                                                                                                                                                                                                                                                                                                                                                                                                                                                                                                                                                                                                | Black ALU studio Stand                                                     | 298B            |
|                  |                                                                                                                                                                                                                                                                                                                                                                                                                                                                                                                                                                                                                                                                                                                                                                                                                                                                                                                                                                                                                                                                                                                                                                                                                                                                                                                                                                                                                                                                                                                                                                                                                                                                                                                                                                                                                                                                                                                                                                                                                                                                                                                                | BASE Black Large Brake                                                     | 297BBASE        |
|                  | . 4                                                                                                                                                                                                                                                                                                                                                                                                                                                                                                                                                                                                                                                                                                                                                                                                                                                                                                                                                                                                                                                                                                                                                                                                                                                                                                                                                                                                                                                                                                                                                                                                                                                                                                                                                                                                                                                                                                                                                                                                                                                                                                                            | Base Black Large Foot                                                      | 297FBASE        |
|                  | N N                                                                                                                                                                                                                                                                                                                                                                                                                                                                                                                                                                                                                                                                                                                                                                                                                                                                                                                                                                                                                                                                                                                                                                                                                                                                                                                                                                                                                                                                                                                                                                                                                                                                                                                                                                                                                                                                                                                                                                                                                                                                                                                            | Base Black Small Brake                                                     | 299BBASE        |
|                  | 6                                                                                                                                                                                                                                                                                                                                                                                                                                                                                                                                                                                                                                                                                                                                                                                                                                                                                                                                                                                                                                                                                                                                                                                                                                                                                                                                                                                                                                                                                                                                                                                                                                                                                                                                                                                                                                                                                                                                                                                                                                                                                                                              | Base Black Small Foot                                                      | 299FBASE        |
|                  | à                                                                                                                                                                                                                                                                                                                                                                                                                                                                                                                                                                                                                                                                                                                                                                                                                                                                                                                                                                                                                                                                                                                                                                                                                                                                                                                                                                                                                                                                                                                                                                                                                                                                                                                                                                                                                                                                                                                                                                                                                                                                                                                              | STEEL 3-section Low Base Wind Up Stand                                     | 087NWLB         |
|                  | ₩                                                                                                                                                                                                                                                                                                                                                                                                                                                                                                                                                                                                                                                                                                                                                                                                                                                                                                                                                                                                                                                                                                                                                                                                                                                                                                                                                                                                                                                                                                                                                                                                                                                                                                                                                                                                                                                                                                                                                                                                                                                                                                                              | STEEL 2-section Low Base Wind Up Stand                                     | 083NWLB         |
|                  | 4                                                                                                                                                                                                                                                                                                                                                                                                                                                                                                                                                                                                                                                                                                                                                                                                                                                                                                                                                                                                                                                                                                                                                                                                                                                                                                                                                                                                                                                                                                                                                                                                                                                                                                                                                                                                                                                                                                                                                                                                                                                                                                                              | STEEL Wind Up Stand                                                        | 087NW           |
| WIND UP          |                                                                                                                                                                                                                                                                                                                                                                                                                                                                                                                                                                                                                                                                                                                                                                                                                                                                                                                                                                                                                                                                                                                                                                                                                                                                                                                                                                                                                                                                                                                                                                                                                                                                                                                                                                                                                                                                                                                                                                                                                                                                                                                                | Black STEEL Wind Up Stand                                                  | 087NWB          |
| WIND-UP          | XV /                                                                                                                                                                                                                                                                                                                                                                                                                                                                                                                                                                                                                                                                                                                                                                                                                                                                                                                                                                                                                                                                                                                                                                                                                                                                                                                                                                                                                                                                                                                                                                                                                                                                                                                                                                                                                                                                                                                                                                                                                                                                                                                           | STEEL Short Wind Up Stand                                                  | 087NWSH         |
|                  |                                                                                                                                                                                                                                                                                                                                                                                                                                                                                                                                                                                                                                                                                                                                                                                                                                                                                                                                                                                                                                                                                                                                                                                                                                                                                                                                                                                                                                                                                                                                                                                                                                                                                                                                                                                                                                                                                                                                                                                                                                                                                                                                | STEEL 3-section Wind Up Stand                                              | 083NW           |
|                  |                                                                                                                                                                                                                                                                                                                                                                                                                                                                                                                                                                                                                                                                                                                                                                                                                                                                                                                                                                                                                                                                                                                                                                                                                                                                                                                                                                                                                                                                                                                                                                                                                                                                                                                                                                                                                                                                                                                                                                                                                                                                                                                                | STAINLESS STEEL Super Wind Up Stand                                        | 387XU           |
|                  | <i>y</i>                                                                                                                                                                                                                                                                                                                                                                                                                                                                                                                                                                                                                                                                                                                                                                                                                                                                                                                                                                                                                                                                                                                                                                                                                                                                                                                                                                                                                                                                                                                                                                                                                                                                                                                                                                                                                                                                                                                                                                                                                                                                                                                       | Black STAINLESS STEEL Super Wind Up Stand                                  | 387XBU          |
|                  |                                                                                                                                                                                                                                                                                                                                                                                                                                                                                                                                                                                                                                                                                                                                                                                                                                                                                                                                                                                                                                                                                                                                                                                                                                                                                                                                                                                                                                                                                                                                                                                                                                                                                                                                                                                                                                                                                                                                                                                                                                                                                                                                | Black ALU Combi-Boom Stand with Sandbag                                    | 420B            |
|                  |                                                                                                                                                                                                                                                                                                                                                                                                                                                                                                                                                                                                                                                                                                                                                                                                                                                                                                                                                                                                                                                                                                                                                                                                                                                                                                                                                                                                                                                                                                                                                                                                                                                                                                                                                                                                                                                                                                                                                                                                                                                                                                                                | Combi-Boom Stand HD                                                        | 420CSU          |
|                  |                                                                                                                                                                                                                                                                                                                                                                                                                                                                                                                                                                                                                                                                                                                                                                                                                                                                                                                                                                                                                                                                                                                                                                                                                                                                                                                                                                                                                                                                                                                                                                                                                                                                                                                                                                                                                                                                                                                                                                                                                                                                                                                                | Black Mega Boom (stand not included)                                       | 425B            |
|                  |                                                                                                                                                                                                                                                                                                                                                                                                                                                                                                                                                                                                                                                                                                                                                                                                                                                                                                                                                                                                                                                                                                                                                                                                                                                                                                                                                                                                                                                                                                                                                                                                                                                                                                                                                                                                                                                                                                                                                                                                                                                                                                                                | Black Light Boom 35 (stand not included)                                   | 085BSL          |
|                  | <i>5</i>                                                                                                                                                                                                                                                                                                                                                                                                                                                                                                                                                                                                                                                                                                                                                                                                                                                                                                                                                                                                                                                                                                                                                                                                                                                                                                                                                                                                                                                                                                                                                                                                                                                                                                                                                                                                                                                                                                                                                                                                                                                                                                                       | Black Light Boom 35 (stand included)                                       | 085BS           |
|                  |                                                                                                                                                                                                                                                                                                                                                                                                                                                                                                                                                                                                                                                                                                                                                                                                                                                                                                                                                                                                                                                                                                                                                                                                                                                                                                                                                                                                                                                                                                                                                                                                                                                                                                                                                                                                                                                                                                                                                                                                                                                                                                                                | Black Super Boom (stand not included)                                      | 025BSL          |
| LIGHTING BOOMS   | <b>A</b>                                                                                                                                                                                                                                                                                                                                                                                                                                                                                                                                                                                                                                                                                                                                                                                                                                                                                                                                                                                                                                                                                                                                                                                                                                                                                                                                                                                                                                                                                                                                                                                                                                                                                                                                                                                                                                                                                                                                                                                                                                                                                                                       | Black Super Boom (stand included)                                          | 025BS           |
| & BOOM STANDS    |                                                                                                                                                                                                                                                                                                                                                                                                                                                                                                                                                                                                                                                                                                                                                                                                                                                                                                                                                                                                                                                                                                                                                                                                                                                                                                                                                                                                                                                                                                                                                                                                                                                                                                                                                                                                                                                                                                                                                                                                                                                                                                                                | Black Light Boom (stand not included)                                      | 024B            |
|                  | $A \supset$                                                                                                                                                                                                                                                                                                                                                                                                                                                                                                                                                                                                                                                                                                                                                                                                                                                                                                                                                                                                                                                                                                                                                                                                                                                                                                                                                                                                                                                                                                                                                                                                                                                                                                                                                                                                                                                                                                                                                                                                                                                                                                                    | Super Boom with Column Stand                                               | 025TM           |
|                  |                                                                                                                                                                                                                                                                                                                                                                                                                                                                                                                                                                                                                                                                                                                                                                                                                                                                                                                                                                                                                                                                                                                                                                                                                                                                                                                                                                                                                                                                                                                                                                                                                                                                                                                                                                                                                                                                                                                                                                                                                                                                                                                                | Black Wall Boom (stand not included)                                       | 098B            |
|                  | 1                                                                                                                                                                                                                                                                                                                                                                                                                                                                                                                                                                                                                                                                                                                                                                                                                                                                                                                                                                                                                                                                                                                                                                                                                                                                                                                                                                                                                                                                                                                                                                                                                                                                                                                                                                                                                                                                                                                                                                                                                                                                                                                              | Balck Short Wall Boom (stand not included)                                 | 098HB           |