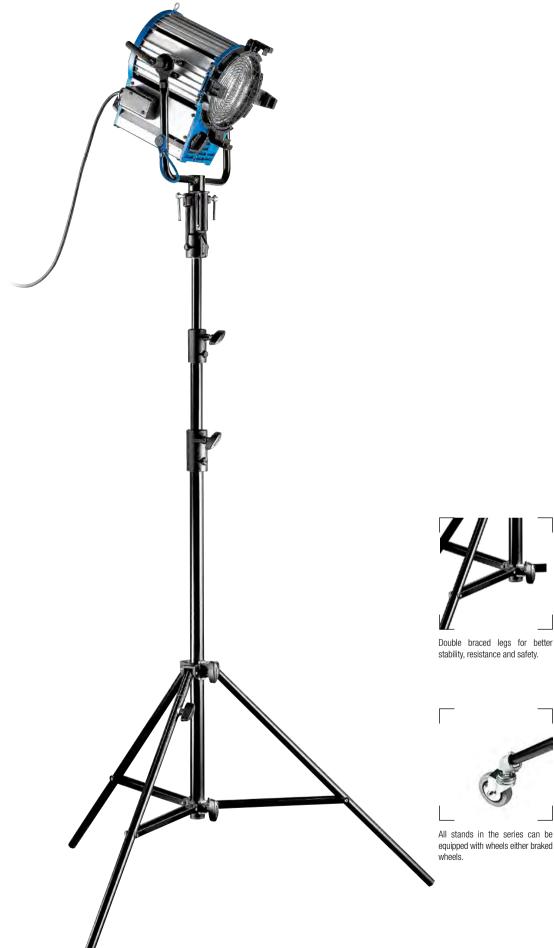

t the end of each leg enables the user to nail the stand to the floor, hang it on a wall or fix it to the ceiling.















(Type 22).



MINI BACKLITE BASE

MALE ATTACHMENT **003M** 



Same as 003MF but with 16mm male attachment









Fold away base.

BACKLITE BASE 003





**QSS** 

QUICK STACK SYSTEM

+ Spigot Art.013

Junior Lighting stands are medium-high payload stands, suitable for supporting reflectors or luminaires in studio or location. Chrome steel, black zinc and silver or black aluminum versions are available, all with double braced leg base for extra stability and safety. Optional air cushioning as indicated in the product code description (AC).



28mm die cast aluminium socket together with a 16mm stud.



All versions feature levelling leg for better stability.





#### BLACK ALU STAND 008BU

Black aluminium stand. 2 sections, 1 riser.  $\emptyset$ : 35, 30mm. Leg  $\emptyset$ : 22mm. 1 levelling leg.



Ø

15kg

















#### STEEL JUNIOR STAND 008CSU

Chrome plated steel stand. 2 sections, 1 riser. Ø: 35, 30mm. Leg Ø: 22mm. 1 levelling leg.



















110, 110G





Aluminium stand. 3 sections, 2 risers. Ø: 35, 30, 25mm. Leg Ø: 22mm. 1 levelling leg.



Ø

















#### BLACK STEEL SENIOR STAND 007BSU

Black chrome plated steel stand. 3 sections, 2 risers. Ø: 35, 30, 25mm. Leg Ø: 22mm. 1 levelling leg.

















122cm

6.7kg@325cm Type 14 109, 110, 110G

2.5kg@315cm Type 14 109, 110, 110G



#### STEEL SENIOR STAND 007CSU

Chrome plated steel stand. 3 sections, 2 risers. Ø: 35, 30, 25mm. Leg Ø: 22mm. 1 levelling leg