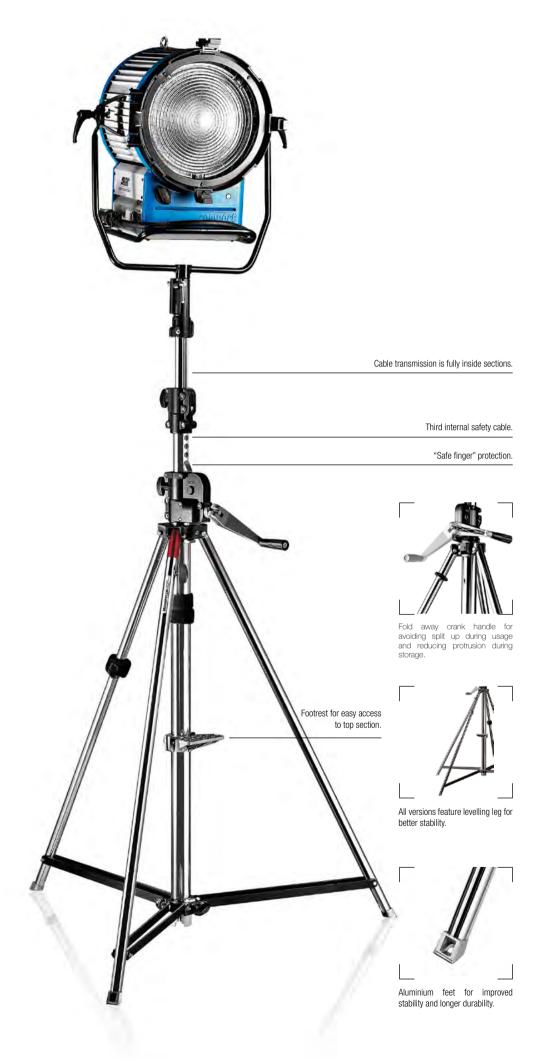

** 

Type 14





100cm





#### BLACK LARGE FOOT BASE 297FBASE

1 levelling leg. Complete with feet.











Ø

40kg

0

Type 14



#### BLACK SMALL BRAKE BASE 299BBASE

1 levelling leg. Complete with braked wheels.



• 40kg















#### BLACK SMALL FOOT BASE 299FBASE

1 levelling leg. Complete with feet.











Type 14

Mighty stands that reach high height. Made by chrome or stainless steel, single and double risers which extend simultaneously. Levelling leg for easy positioning and double braces leg base for extra stability and safety.



Bolts: all wind up stands assembled using bolts instead of rivets for easier maintenance.



Double braced legs for better stability, resistance and safety.



All stands in the series can be equipped with wheels either braked wheels.





# STEEL 3 SECTION LOW BASE WIND UP STAND **087NWLB**

Geared centrepost steel stand. 3 sections, 2 risers. Ø: 55, 45, 38mm.1 levelling leg. Fitted with braked wheels.



Ø

30kg



















100cm





# STEEL 2 SECTION LOW BASE WIND UP STAND **083NWLB**

Geared centrepost steel stand. 2 sections, 1 riser. Ø: 55, 45mm. 1 levelling leg. Fitted with braked wheels.











35kg

2.5kg@190cm

Type 14





#### STEEL WIND UP STAND 087NW

Chrome steel stand with geared column.

2 risers extend simultaneously at an elevation of 4.4cm per handle turn. Safety cable ensures simultaneous retrieval of all sections. 3 sections, 2 risers. Ø: 55, 45, 38mm. Leg Ø: 30mm. 1 levelling leg.



30kg



























#### BLACK STEEL WIND UP STAND 087NWB

Black chrome steel stand with gea