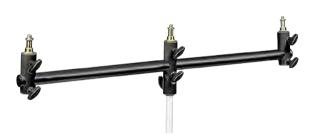

enghtened stainless steel column and legs, black chrome steel risers and geared column. 3 sections Ø: 70, 60, 50mm.

2 risers which extended simultaneously at 4.4cm per handle turn. Safety cable ensures simultaneous retrieval of all sections. Rapid adjustment. Leg Ø 35mm. 1 levelling leg.

PATENTÉD



























All Manfrotto stands provide for a high level of customisation, thanks to a wide range of accessories like wheels, sand bags, clips, wind-bracing kit and stans holder that can accept any lighting fixture, in order to match any requirement.



#### FIVE SOCKET BRACKET 169

100cm long T Bar with 5 x 28mm sockets for attaching up to 5 lighting fixtures. Designed to fit on stand or bracket with 28mm socket. \*When load on one side only, max load capacity: 15kg.













#### THREE BABY BRACKET 154B

65cm long T Bar with 3 x 16mm sockets plus 3 x 16mm Spigot Art. 013. Designed to fit on stand or bracket with 16mm pin.









16mm + Spigot Art. 013



4 x Lantern T Bar 1220mm long.



#### **EXPAN ATTACHMENT 081**

Another quick solution to hang your expan up to a baby stand.







<sup>&</sup>quot;T" Bar specifically design to carry six PAR 57 or 64 luminaires. Supplied with a built in TV male spigot. Max load capacity: 6kg on each attachments, only at the ends 12kg on each side.



#### WIND-BRACING KIT 087WBK

Wind-bracing kit of 3 ropes. Length: 10m. Not supplied with the stand.



#### STAND HOLDER 027

Holder for 8 light stands. Width: 115cm. Distance between fixing holes: 64.4cm. Depth: 19cm.





SMALL SAND BAG G100-2

(Sand not supplied)



LA