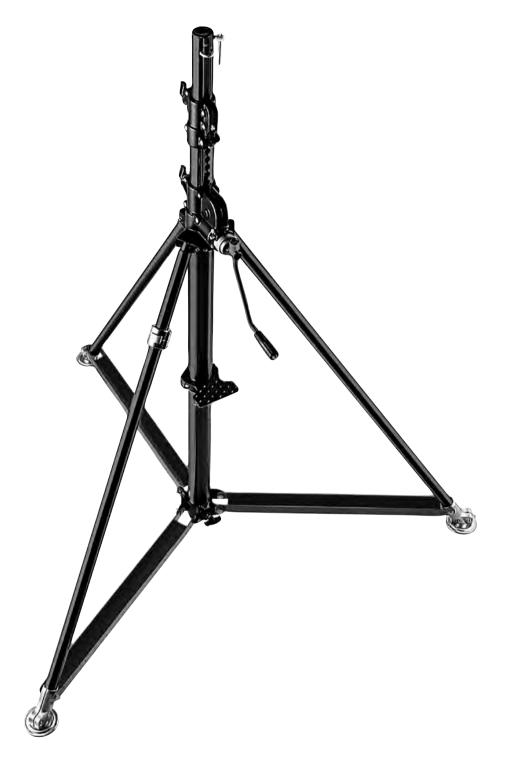

| MODEL            |                                                                                                                                                                                                                                                                                                                                                                                                                                                                                                                                                                                                                                                                                                                                                                                                                                                                                                                                                                                                                                                                                                                                                                                                                                                                                                                                                                                                                                                                                                                                                                                                                                                                                                                                                                                                                                                                                                                                                                                                                                                                                                                                | PRODUCTS                                                                   | CODE            |
|------------------|--------------------------------------------------------------------------------------------------------------------------------------------------------------------------------------------------------------------------------------------------------------------------------------------------------------------------------------------------------------------------------------------------------------------------------------------------------------------------------------------------------------------------------------------------------------------------------------------------------------------------------------------------------------------------------------------------------------------------------------------------------------------------------------------------------------------------------------------------------------------------------------------------------------------------------------------------------------------------------------------------------------------------------------------------------------------------------------------------------------------------------------------------------------------------------------------------------------------------------------------------------------------------------------------------------------------------------------------------------------------------------------------------------------------------------------------------------------------------------------------------------------------------------------------------------------------------------------------------------------------------------------------------------------------------------------------------------------------------------------------------------------------------------------------------------------------------------------------------------------------------------------------------------------------------------------------------------------------------------------------------------------------------------------------------------------------------------------------------------------------------------|----------------------------------------------------------------------------|-----------------|
|                  | 1                                                                                                                                                                                                                                                                                                                                                                                                                                                                                                                                                                                                                                                                                                                                                                                                                                                                                                                                                                                                                                                                                                                                                                                                                                                                                                                                                                                                                                                                                                                                                                                                                                                                                                                                                                                                                                                                                                                                                                                                                                                                                                                              | Backlite Stand                                                             | 012B            |
|                  | 4                                                                                                                                                                                                                                                                                                                                                                                                                                                                                                                                                                                                                                                                                                                                                                                                                                                                                                                                                                                                                                                                                                                                                                                                                                                                                                                                                                                                                                                                                                                                                                                                                                                                                                                                                                                                                                                                                                                                                                                                                                                                                                                              | Nano Pole stand                                                            | MS0490A         |
|                  | 1                                                                                                                                                                                                                                                                                                                                                                                                                                                                                                                                                                                                                                                                                                                                                                                                                                                                                                                                                                                                                                                                                                                                                                                                                                                                                                                                                                                                                                                                                                                                                                                                                                                                                                                                                                                                                                                                                                                                                                                                                                                                                                                              | Black ALU LOW Mini Pro Stand                                               | 156BLB          |
| RARY LIGHTWEIGHT |                                                                                                                                                                                                                                                                                                                                                                                                                                                                                                                                                                                                                                                                                                                                                                                                                                                                                                                                                                                                                                                                                                                                                                                                                                                                                                                                                                                                                                                                                                                                                                                                                                                                                                                                                                                                                                                                                                                                                                                                                                                                                                                                | Black ALU NANO Stand                                                       | 5001B           |
| BABY LIGHTWEIGHT | The same of the sa | Black ALU AIR Cushioned Mini Compact Stand                                 | 1051BAC         |
|                  |                                                                                                                                                                                                                                                                                                                                                                                                                                                                                                                                                                                                                                                                                                                                                                                                                                                                                                                                                                                                                                                                                                                                                                                                                                                                                                                                                                                                                                                                                                                                                                                                                                                                                                                                                                                                                                                                                                                                                                                                                                                                                                                                | Black ALU AIR Cushioned Compact Stand                                      | 1052BAC         |
|                  |                                                                                                                                                                                                                                                                                                                                                                                                                                                                                                                                                                                                                                                                                                                                                                                                                                                                                                                                                                                                                                                                                                                                                                                                                                                                                                                                                                                                                                                                                                                                                                                                                                                                                                                                                                                                                                                                                                                                                                                                                                                                                                                                | Black ALU AIR Cushioned Master Stand  Black ALU AIR Cushioned Ranker Stand | 1004BAC         |
|                  | /                                                                                                                                                                                                                                                                                                                                                                                                                                                                                                                                                                                                                                                                                                                                                                                                                                                                                                                                                                                                                                                                                                                                                                                                                                                                                                                                                                                                                                                                                                                                                                                                                                                                                                                                                                                                                                                                                                                                                                                                                                                                                                                              |                                                                            |                 |
|                  |                                                                                                                                                                                                                                                                                                                                                                                                                                                                                                                                                                                                                                                                                                                                                                                                                                                                                                                                                                                                                                                                                                                                                                                                                                                                                                                                                                                                                                                                                                                                                                                                                                                                                                                                                                                                                                                                                                                                                                                                                                                                                                                                | Black ALU Stand STEEL Junior Stand                                         | 008BU<br>008CSU |
|                  |                                                                                                                                                                                                                                                                                                                                                                                                                                                                                                                                                                                                                                                                                                                                                                                                                                                                                                                                                                                                                                                                                                                                                                                                                                                                                                                                                                                                                                                                                                                                                                                                                                                                                                                                                                                                                                                                                                                                                                                                                                                                                                                                | Black ALU Senior Stand                                                     | 007BU           |
|                  | <b>~</b>                                                                                                                                                                                                                                                                                                                                                                                                                                                                                                                                                                                                                                                                                                                                                                                                                                                                                                                                                                                                                                                                                                                                                                                                                                                                                                                                                                                                                                                                                                                                                                                                                                                                                                                                                                                                                                                                                                                                                                                                                                                                                                                       | Black STEEL Senior Stand                                                   | 007BSU          |
|                  | •                                                                                                                                                                                                                                                                                                                                                                                                                                                                                                                                                                                                                                                                                                                                                                                                                                                                                                                                                                                                                                                                                                                                                                                                                                                                                                                                                                                                                                                                                                                                                                                                                                                                                                                                                                                                                                                                                                                                                                                                                                                                                                                              | STEEL Senior Stand                                                         | 007CSU          |
|                  | Ä.                                                                                                                                                                                                                                                                                                                                                                                                                                                                                                                                                                                                                                                                                                                                                                                                                                                                                                                                                                                                                                                                                                                                                                                                                                                                                                                                                                                                                                                                                                                                                                                                                                                                                                                                                                                                                                                                                                                                                                                                                                                                                                                             | Black STEEL Tall Stand                                                     | 111BSU          |
|                  | <b>X</b>                                                                                                                                                                                                                                                                                                                                                                                                                                                                                                                                                                                                                                                                                                                                                                                                                                                                                                                                                                                                                                                                                                                                                                                                                                                                                                                                                                                                                                                                                                                                                                                                                                                                                                                                                                                                                                                                                                                                                                                                                                                                                                                       | STEEL Tall Stand                                                           | 111CSU          |
|                  | V                                                                                                                                                                                                                                                                                                                                                                                                                                                                                                                                                                                                                                                                                                                                                                                                                                                                                                                                                                                                                                                                                                                                                                                                                                                                                                                                                                                                                                                                                                                                                                                                                                                                                                                                                                                                                                                                                                                                                                                                                                                                                                                              | Black STEEL Heavy Duty Stand                                               | 126BSU          |
| JUNIOR STANDS    | <b>\</b>                                                                                                                                                                                                                                                                                                                                                                                                                                                                                                                                                                                                                                                                                                                                                                                                                                                                                                                                                                                                                                                                                                                                                                                                                                                                                                                                                                                                                                                                                                                                                                                                                                                                                                                                                                                                                                                                                                                                                                                                                                                                                                                       | STEEL Heavy Duty Stand                                                     | 126CSU          |
|                  |                                                                                                                                                                                                                                                                                                                                                                                                                                                                                                                                                                                                                                                                                                                                                                                                                                                                                                                                                                                                                                                                                                                                                                                                                                                                                                                                                                                                                                                                                                                                                                                                                                                                                                                                                                                                                                                                                                                                                                                                                                                                                                                                | Black ALU Super Stand                                                      | 269BU           |
|                  |                                                                                                                                                                                                                                                                                                                                                                                                                                                                                                                                                                                                                                                                                                                                                                                                                                                                                                                                                                                                                                                                                                                                                                                                                                                                                                                                                                                                                                                                                                                                                                                                                                                                                                                                                                                                                                                                                                                                                                                                                                                                                                                                | Black STEEL Super Stand                                                    | 270BSU          |
|                  |                                                                                                                                                                                                                                                                                                                                                                                                                                                                                                                                                                                                                                                                                                                                                                                                                                                                                                                                                                                                                                                                                                                                                                                                                                                                                                                                                                                                                                                                                                                                                                                                                                                                                                                                                                                                                                                                                                                                                                                                                                                                                                                                | STEEL Super Stand                                                          | 270CSU          |
|                  |                                                                                                                                                                                                                                                                                                                                                                                                                                                                                                                                                                                                                                                                                                                                                                                                                                                                                                                                                                                                                                                                                                                                                                                                                                                                                                                                                                                                                                                                                                                                                                                                                                                                                                                                                                                                                                                                                                                                                                                                                                                                                                                                | Black ALU High Super Stand                                                 | 269HDBU         |
|                  |                                                                                                                                                                                                                                                                                                                                                                                                                                                                                                                                                                                                                                                                                                                                                                                                                                                                                                                                                                                                                                                                                                                                                                                                                                                                                                                                                                                                                                                                                                                                                                                                                                                                                                                                                                                                                                                                                                                                                                                                                                                                                                                                | Extensions Black ALU Stand                                                 | 142B            |
|                  | /                                                                                                                                                                                                                                                                                                                                                                                                                                                                                                                                                                                                                                                                                                                                                                                                                                                                                                                                                                                                                                                                                                                                                                                                                                                                                                                                                                                                                                                                                                                                                                                                                                                                                                                                                                                                                                                                                                                                                                                                                                                                                                                              | Extensions STEEL High Stand                                                | 146CS           |
|                  |                                                                                                                                                                                                                                                                                                                                                                                                                                                                                                                                                                                                                                                                                                                                                                                                                                                                                                                                                                                                                                                                                                                                                                                                                                                                                                                                                                                                                                                                                                                                                                                                                                                                                                                                                                                                                                                                                                                                                                                                                                                                                                                                | Extensions STEEL High Stand                                                | 142CS           |
|                  |                                                                                                                                                                                                                                                                                                                                                                                                                                                                                                                                                                                                                                                                                                                                                                                                                                                                                                                                                                                                                                                                                                                                                                                                                                                                                                                                                                                                                                                                                                                                                                                                                                                                                                                                                                                                                                                                                                                                                                                                                                                                                                                                | Extensions ALU High Stand                                                  | 142GS           |
|                  |                                                                                                                                                                                                                                                                                                                                                                                                                                                                                                                                                                                                                                                                                                                                                                                                                                                                                                                                                                                                                                                                                                                                                                                                                                                                                                                                                                                                                                                                                                                                                                                                                                                                                                                                                                                                                                                                                                                                                                                                                                                                                                                                |                                                                            |                 |
|                  | 4                                                                                                                                                                                                                                                                                                                                                                                                                                                                                                                                                                                                                                                                                                                                                                                                                                                                                                                                                                                                                                                                                                                                                                                                                                                                                                                                                                                                                                                                                                                                                                                                                                                                                                                                                                                                                                                                                                                                                                                                                                                                                                                              | STEEL Column Stand                                                         | 231CS           |
|                  | *                                                                                                                                                                                                                                                                                                                                                                                                                                                                                                                                                                                                                                                                                                                                                                                                                                                                                                                                                                                                                                                                                                                                                                                                                                                                                                                                                                                                                                                                                                                                                                                                                                                                                                                                                                                                                                                                                                                                                                                                                                                                                                                              | Black ALU Column Stand  Black Baby Studio Stand                            | 231B<br>299B    |
| ROLLER           |                                                                                                                                                                                                                                                                                                                                                                                                                                                                                                                                                                                                                                                                                                                                                                                                                                                                                                                                                                                                                                                                                                                                                                                                                                                                                                                                                                                                                                                                                                                                                                                                                                                                                                                                                                                                                                                                                                                                                                                                                                                                                                                                | Black ALU studio Stand                                                     | 298B            |
|                  |                                                                                                                                                                                                                                                                                                                                                                                                                                                                                                                                                                                                                                                                                                                                                                                                                                                                                                                                                                                                                                                                                                                                                                                                                                                                                                                                                                                                                                                                                                                                                                                                                                                                                                                                                                                                                                                                                                                                                                                                                                                                                                                                | BASE Black Large Brake                                                     | 297BBASE        |
|                  | . 4                                                                                                                                                                                                                                                                                                                                                                                                                                                                                                                                                                                                                                                                                                                                                                                                                                                                                                                                                                                                                                                                                                                                                                                                                                                                                                                                                                                                                                                                                                                                                                                                                                                                                                                                                                                                                                                                                                                                                                                                                                                                                                                            | Base Black Large Foot                                                      | 297FBASE        |
|                  | N N                                                                                                                                                                                                                                                                                                                                                                                                                                                                                                                                                                                                                                                                                                                                                                                                                                                                                                                                                                                                                                                                                                                                                                                                                                                                                                                                                                                                                                                                                                                                                                                                                                                                                                                                                                                                                                                                                                                                                                                                                                                                                                                            | Base Black Small Brake                                                     | 299BBASE        |
|                  | 6                                                                                                                                                                                                                                                                                                                                                                                                                                                                                                                                                                                                                                                                                                                                                                                                                                                                                                                                                                                                                                                                                                                                                                                                                                                                                                                                                                                                                                                                                                                                                                                                                                                                                                                                                                                                                                                                                                                                                                                                                                                                                                                              | Base Black Small Foot                                                      | 299FBASE        |
|                  | à                                                                                                                                                                                                                                                                                                                                                                                                                                                                                                                                                                                                                                                                                                                                                                                                                                                                                                                                                                                                                                                                                                                                                                                                                                                                                                                                                                                                                                                                                                                                                                                                                                                                                                                                                                                                                                                                                                                                                                                                                                                                                                                              | STEEL 3-section Low Base Wind Up Stand                                     | 087NWLB         |
|                  | ₩                                                                                                                                                                                                                                                                                                                                                                                                                                                                                                                                                                                                                                                                                                                                                                                                                                                                                                                                                                                                                                                                                                                                                                                                                                                                                                                                                                                                                                                                                                                                                                                                                                                                                                                                                                                                                                                                                                                                                                                                                                                                                                                              | STEEL 2-section Low Base Wind Up Stand                                     | 083NWLB         |
|                  | 4                                                                                                                                                                                                                                                                                                                                                                                                                                                                                                                                                                                                                                                                                                                                                                                                                                                                                                                                                                                                                                                                                                                                                                                                                                                                                                                                                                                                                                                                                                                                                                                                                                                                                                                                                                                                                                                                                                                                                                                                                                                                                                                              | STEEL Wind Up Stand                                                        | 087NW           |
| WIND UP          |                                                                                                                                                                                                                                                                                                                                                                                                                                                                                                                                                                                                                                                                                                                                                                                                                                                                                                                                                                                                                                                                                                                                                                                                                                                                                                                                                                                                                                                                                                                                                                                                                                                                                                                                                                                                                                                                                                                                                                                                                                                                                                                                | Black STEEL Wind Up Stand                                                  | 087NWB          |
| WIND-UP          | XV /                                                                                                                                                                                                                                                                                                                                                                                                                                                                                                                                                                                                                                                                                                                                                                                                                                                                                                                                                                                                                                                                                                                                                                                                                                                                                                                                                                                                                                                                                                                                                                                                                                                                                                                                                                                                                                                                                                                                                                                                                                                                                                                           | STEEL Short Wind Up Stand                                                  | 087NWSH         |
|                  |                                                                                                                                                                                                                                                                                                                                                                                                                                                                                                                                                                                                                                                                                                                                                                                                                                                                                                                                                                                                                                                                                                                                                                                                                                                                                                                                                                                                                                                                                                                                                                                                                                                                                                                                                                                                                                                                                                                                                                                                                                                                                                                                | STEEL 3-section Wind Up Stand                                              | 083NW           |
|                  |                                                                                                                                                                                                                                                                                                                                                                                                                                                                                                                                                                                                                                                                                                                                                                                                                                                                                                                                                                                                                                                                                                                                                                                                                                                                                                                                                                                                                                                                                                                                                                                                                                                                                                                                                                                                                                                                                                                                                                                                                                                                                                                                | STAINLESS STEEL Super Wind Up Stand                                        | 387XU           |
|                  | <i>y</i>                                                                                                                                                                                                                                                                                                                                                                                                                                                                                                                                                                                                                                                                                                                                                                                                                                                                                                                                                                                                                                                                                                                                                                                                                                                                                                                                                                                                                                                                                                                                                                                                                                                                                                                                                                                                                                                                                                                                                                                                                                                                                                                       | Black STAINLESS STEEL Super Wind Up Stand                                  | 387XBU          |
|                  |                                                                                                                                                                                                                                                                                                                                                                                                                                                                                                                                                                                                                                                                                                                                                                                                                                                                                                                                                                                                                                                                                                                                                                                                                                                                                                                                                                                                                                                                                                                                                                                                                                                                                                                                                                                                                                                                                                                                                                                                                                                                                                                                | Black ALU Combi-Boom Stand with Sandbag                                    | 420B            |
|                  |                                                                                                                                                                                                                                                                                                                                                                                                                                                                                                                                                                                                                                                                                                                                                                                                                                                                                                                                                                                                                                                                                                                                                                                                                                                                                                                                                                                                                                                                                                                                                                                                                                                                                                                                                                                                                                                                                                                                                                                                                                                                                                                                | Combi-Boom Stand HD                                                        | 420CSU          |
|                  |                                                                                                                                                                                                                                                                                                                                                                                                                                                                                                                                                                                                                                                                                                                                                                                                                                                                                                                                                                                                                                                                                                                                                                                                                                                                                                                                                                                                                                                                                                                                                                                                                                                                                                                                                                                                                                                                                                                                                                                                                                                                                                                                | Black Mega Boom (stand not included)                                       | 425B            |
|                  |                                                                                                                                                                                                                                                                                                                                                                                                                                                                                                                                                                                                                                                                                                                                                                                                                                                                                                                                                                                                                                                                                                                                                                                                                                                                                                                                                                                                                                                                                                                                                                                                                                                                                                                                                                                                                                                                                                                                                                                                                                                                                                                                | Black Light Boom 35 (stand not included)                                   | 085BSL          |
|                  | <i>5</i>                                                                                                                                                                                                                                                                                                                                                                                                                                                                                                                                                                                                                                                                                                                                                                                                                                                                                                                                                                                                                                                                                                                                                                                                                                                                                                                                                                                                                                                                                                                                                                                                                                                                                                                                                                                                                                                                                                                                                                                                                                                                                                                       | Black Light Boom 35 (stand included)                                       | 085BS           |
|                  |                                                                                                                                                                                                                                                                                                                                                                                                                                                                                                                                                                                                                                                                                                                                                                                                                                                                                                                                                                                                                                                                                                                                                                                                                                                                                                                                                                                                                                                                                                                                                                                                                                                                                                                                                                                                                                                                                                                                                                                                                                                                                                                                | Black Super Boom (stand not included)                                      | 025BSL          |
| LIGHTING BOOMS   | <b>A</b>                                                                                                                                                                                                                                                                                                                                                                                                                                                                                                                                                                                                                                                                                                                                                                                                                                                                                                                                                                                                                                                                                                                                                                                                                                                                                                                                                                                                                                                                                                                                                                                                                                                                                                                                                                                                                                                                                                                                                                                                                                                                                                                       | Black Super Boom (stand included)                                          | 025BS           |
| & BOOM STANDS    |                                                                                                                                                                                                                                                                                                                                                                                                                                                                                                                                                                                                                                                                                                                                                                                                                                                                                                                                                                                                                                                                                                                                                                                                                                                                                                                                                                                                                                                                                                                                                                                                                                                                                                                                                                                                                                                                                                                                                                                                                                                                                                                                | Black Light Boom (stand not included)                                      | 024B            |
|                  | $A \supset$                                                                                                                                                                                                                                                                                                                                                                                                                                                                                                                                                                                                                                                                                                                                                                                                                                                                                                                                                                                                                                                                                                                                                                                                                                                                                                                                                                                                                                                                                                                                                                                                                                                                                                                                                                                                                                                                                                                                                                                                                                                                                                                    | Super Boom with Column Stand                                               | 025TM           |
|                  |                                                                                                                                                                                                                                                                                                                                                                                                                                                                                                                                                                                                                                                                                                                                                                                                                                                                                                                                                                                                                                                                                                                                                                                                                                                                                                                                                                                                                                                                                                                                                                                                                                                                                                                                                                                                                                                                                                                                                                                                                                                                                                                                | Black Wall Boom (stand not included)                                       | 098B            |
|                  | 1                                                                                                                                                                                                                                                                                                                                                                                                                                                                                                                                                                                                                                                                                                                                                                                                                                                                                                                                                                                                                                                                                                                                                                                                                                                                                                                                                                                                                                                                                                                                                                                                                                                                                                                                                                                                                                                                                                                                                                                                                                                                                                                              | Balck Short Wall Boom (stand not included)                                 | 098HB           |