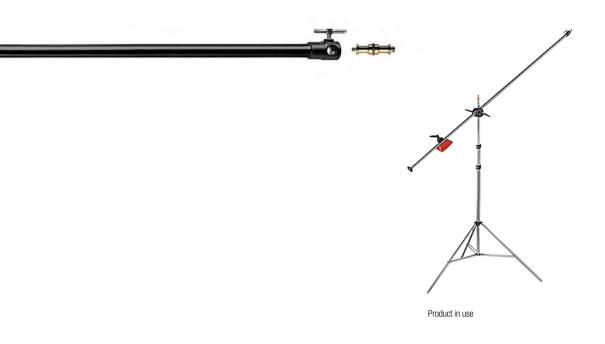

| MODEL            |                                                                                                                                                                                                                                                                                                                                                                                                                                                                                                                                                                                                                                                                                                                                                                                                                                                                                                                                                                                                                                                                                                                                                                                                                                                                                                                                                                                                                                                                                                                                                                                                                                                                                                                                                                                                                                                                                                                                                                                                                                                                                                                                | PRODUCTS                                                                   | CODE            |
|------------------|--------------------------------------------------------------------------------------------------------------------------------------------------------------------------------------------------------------------------------------------------------------------------------------------------------------------------------------------------------------------------------------------------------------------------------------------------------------------------------------------------------------------------------------------------------------------------------------------------------------------------------------------------------------------------------------------------------------------------------------------------------------------------------------------------------------------------------------------------------------------------------------------------------------------------------------------------------------------------------------------------------------------------------------------------------------------------------------------------------------------------------------------------------------------------------------------------------------------------------------------------------------------------------------------------------------------------------------------------------------------------------------------------------------------------------------------------------------------------------------------------------------------------------------------------------------------------------------------------------------------------------------------------------------------------------------------------------------------------------------------------------------------------------------------------------------------------------------------------------------------------------------------------------------------------------------------------------------------------------------------------------------------------------------------------------------------------------------------------------------------------------|----------------------------------------------------------------------------|-----------------|
|                  | 1                                                                                                                                                                                                                                                                                                                                                                                                                                                                                                                                                                                                                                                                                                                                                                                                                                                                                                                                                                                                                                                                                                                                                                                                                                                                                                                                                                                                                                                                                                                                                                                                                                                                                                                                                                                                                                                                                                                                                                                                                                                                                                                              | Backlite Stand                                                             | 012B            |
|                  | 4                                                                                                                                                                                                                                                                                                                                                                                                                                                                                                                                                                                                                                                                                                                                                                                                                                                                                                                                                                                                                                                                                                                                                                                                                                                                                                                                                                                                                                                                                                                                                                                                                                                                                                                                                                                                                                                                                                                                                                                                                                                                                                                              | Nano Pole stand                                                            | MS0490A         |
|                  | 1                                                                                                                                                                                                                                                                                                                                                                                                                                                                                                                                                                                                                                                                                                                                                                                                                                                                                                                                                                                                                                                                                                                                                                                                                                                                                                                                                                                                                                                                                                                                                                                                                                                                                                                                                                                                                                                                                                                                                                                                                                                                                                                              | Black ALU LOW Mini Pro Stand                                               | 156BLB          |
| RARY LIGHTWEIGHT |                                                                                                                                                                                                                                                                                                                                                                                                                                                                                                                                                                                                                                                                                                                                                                                                                                                                                                                                                                                                                                                                                                                                                                                                                                                                                                                                                                                                                                                                                                                                                                                                                                                                                                                                                                                                                                                                                                                                                                                                                                                                                                                                | Black ALU NANO Stand                                                       | 5001B           |
| BABY LIGHTWEIGHT | The same of the sa | Black ALU AIR Cushioned Mini Compact Stand                                 | 1051BAC         |
|                  |                                                                                                                                                                                                                                                                                                                                                                                                                                                                                                                                                                                                                                                                                                                                                                                                                                                                                                                                                                                                                                                                                                                                                                                                                                                                                                                                                                                                                                                                                                                                                                                                                                                                                                                                                                                                                                                                                                                                                                                                                                                                                                                                | Black ALU AIR Cushioned Compact Stand                                      | 1052BAC         |
|                  |                                                                                                                                                                                                                                                                                                                                                                                                                                                                                                                                                                                                                                                                                                                                                                                                                                                                                                                                                                                                                                                                                                                                                                                                                                                                                                                                                                                                                                                                                                                                                                                                                                                                                                                                                                                                                                                                                                                                                                                                                                                                                                                                | Black ALU AIR Cushioned Master Stand  Black ALU AIR Cushioned Ranker Stand | 1004BAC         |
|                  | /                                                                                                                                                                                                                                                                                                                                                                                                                                                                                                                                                                                                                                                                                                                                                                                                                                                                                                                                                                                                                                                                                                                                                                                                                                                                                                                                                                                                                                                                                                                                                                                                                                                                                                                                                                                                                                                                                                                                                                                                                                                                                                                              |                                                                            |                 |
|                  |                                                                                                                                                                                                                                                                                                                                                                                                                                                                                                                                                                                                                                                                                                                                                                                                                                                                                                                                                                                                                                                                                                                                                                                                                                                                                                                                                                                                                                                                                                                                                                                                                                                                                                                                                                                                                                                                                                                                                                                                                                                                                                                                | Black ALU Stand STEEL Junior Stand                                         | 008BU<br>008CSU |
|                  |                                                                                                                                                                                                                                                                                                                                                                                                                                                                                                                                                                                                                                                                                                                                                                                                                                                                                                                                                                                                                                                                                                                                                                                                                                                                                                                                                                                                                                                                                                                                                                                                                                                                                                                                                                                                                                                                                                                                                                                                                                                                                                                                | Black ALU Senior Stand                                                     | 007BU           |
|                  | <b>~</b>                                                                                                                                                                                                                                                                                                                                                                                                                                                                                                                                                                                                                                                                                                                                                                                                                                                                                                                                                                                                                                                                                                                                                                                                                                                                                                                                                                                                                                                                                                                                                                                                                                                                                                                                                                                                                                                                                                                                                                                                                                                                                                                       | Black STEEL Senior Stand                                                   | 007BSU          |
|                  | •                                                                                                                                                                                                                                                                                                                                                                                                                                                                                                                                                                                                                                                                                                                                                                                                                                                                                                                                                                                                                                                                                                                                                                                                                                                                                                                                                                                                                                                                                                                                                                                                                                                                                                                                                                                                                                                                                                                                                                                                                                                                                                                              | STEEL Senior Stand                                                         | 007CSU          |
|                  | Ä.                                                                                                                                                                                                                                                                                                                                                                                                                                                                                                                                                                                                                                                                                                                                                                                                                                                                                                                                                                                                                                                                                                                                                                                                                                                                                                                                                                                                                                                                                                                                                                                                                                                                                                                                                                                                                                                                                                                                                                                                                                                                                                                             | Black STEEL Tall Stand                                                     | 111BSU          |
|                  | <b>X</b>                                                                                                                                                                                                                                                                                                                                                                                                                                                                                                                                                                                                                                                                                                                                                                                                                                                                                                                                                                                                                                                                                                                                                                                                                                                                                                                                                                                                                                                                                                                                                                                                                                                                                                                                                                                                                                                                                                                                                                                                                                                                                                                       | STEEL Tall Stand                                                           | 111CSU          |
|                  | V                                                                                                                                                                                                                                                                                                                                                                                                                                                                                                                                                                                                                                                                                                                                                                                                                                                                                                                                                                                                                                                                                                                                                                                                                                                                                                                                                                                                                                                                                                                                                                                                                                                                                                                                                                                                                                                                                                                                                                                                                                                                                                                              | Black STEEL Heavy Duty Stand                                               | 126BSU          |
| JUNIOR STANDS    | <b>\</b>                                                                                                                                                                                                                                                                                                                                                                                                                                                                                                                                                                                                                                                                                                                                                                                                                                                                                                                                                                                                                                                                                                                                                                                                                                                                                                                                                                                                                                                                                                                                                                                                                                                                                                                                                                                                                                                                                                                                                                                                                                                                                                                       | STEEL Heavy Duty Stand                                                     | 126CSU          |
|                  |                                                                                                                                                                                                                                                                                                                                                                                                                                                                                                                                                                                                                                                                                                                                                                                                                                                                                                                                                                                                                                                                                                                                                                                                                                                                                                                                                                                                                                                                                                                                                                                                                                                                                                                                                                                                                                                                                                                                                                                                                                                                                                                                | Black ALU Super Stand                                                      | 269BU           |
|                  |                                                                                                                                                                                                                                                                                                                                                                                                                                                                                                                                                                                                                                                                                                                                                                                                                                                                                                                                                                                                                                                                                                                                                                                                                                                                                                                                                                                                                                                                                                                                                                                                                                                                                                                                                                                                                                                                                                                                                                                                                                                                                                                                | Black STEEL Super Stand                                                    | 270BSU          |
|                  |                                                                                                                                                                                                                                                                                                                                                                                                                                                                                                                                                                                                                                                                                                                                                                                                                                                                                                                                                                                                                                                                                                                                                                                                                                                                                                                                                                                                                                                                                                                                                                                                                                                                                                                                                                                                                                                                                                                                                                                                                                                                                                                                | STEEL Super Stand                                                          | 270CSU          |
|                  |                                                                                                                                                                                                                                                                                                                                                                                                                                                                                                                                                                                                                                                                                                                                                                                                                                                                                                                                                                                                                                                                                                                                                                                                                                                                                                                                                                                                                                                                                                                                                                                                                                                                                                                                                                                                                                                                                                                                                                                                                                                                                                                                | Black ALU High Super Stand                                                 | 269HDBU         |
|                  |                                                                                                                                                                                                                                                                                                                                                                                                                                                                                                                                                                                                                                                                                                                                                                                                                                                                                                                                                                                                                                                                                                                                                                                                                                                                                                                                                                                                                                                                                                                                                                                                                                                                                                                                                                                                                                                                                                                                                                                                                                                                                                                                | Extensions Black ALU Stand                                                 | 142B            |
|                  | /                                                                                                                                                                                                                                                                                                                                                                                                                                                                                                                                                                                                                                                                                                                                                                                                                                                                                                                                                                                                                                                                                                                                                                                                                                                                                                                                                                                                                                                                                                                                                                                                                                                                                                                                                                                                                                                                                                                                                                                                                                                                                                                              | Extensions STEEL High Stand                                                | 146CS           |
|                  |                                                                                                                                                                                                                                                                                                                                                                                                                                                                                                                                                                                                                                                                                                                                                                                                                                                                                                                                                                                                                                                                                                                                                                                                                                                                                                                                                                                                                                                                                                                                                                                                                                                                                                                                                                                                                                                                                                                                                                                                                                                                                                                                | Extensions STEEL High Stand                                                | 142CS           |
|                  |                                                                                                                                                                                                                                                                                                                                                                                                                                                                                                                                                                                                                                                                                                                                                                                                                                                                                                                                                                                                                                                                                                                                                                                                                                                                                                                                                                                                                                                                                                                                                                                                                                                                                                                                                                                                                                                                                                                                                                                                                                                                                                                                | Extensions ALU High Stand                                                  | 142GS           |
|                  |                                                                                                                                                                                                                                                                                                                                                                                                                                                                                                                                                                                                                                                                                                                                                                                                                                                                                                                                                                                                                                                                                                                                                                                                                                                                                                                                                                                                                                                                                                                                                                                                                                                                                                                                                                                                                                                                                                                                                                                                                                                                                                                                |                                                                            |                 |
|                  | 4                                                                                                                                                                                                                                                                                                                                                                                                                                                                                                                                                                                                                                                                                                                                                                                                                                                                                                                                                                                                                                                                                                                                                                                                                                                                                                                                                                                                                                                                                                                                                                                                                                                                                                                                                                                                                                                                                                                                                                                                                                                                                                                              | STEEL Column Stand                                                         | 231CS           |
|                  | *                                                                                                                                                                                                                                                                                                                                                                                                                                                                                                                                                                                                                                                                                                                                                                                                                                                                                                                                                                                                                                                                                                                                                                                                                                                                                                                                                                                                                                                                                                                                                                                                                                                                                                                                                                                                                                                                                                                                                                                                                                                                                                                              | Black ALU Column Stand  Black Baby Studio Stand                            | 231B<br>299B    |
| ROLLER           |                                                                                                                                                                                                                                                                                                                                                                                                                                                                                                                                                                                                                                                                                                                                                                                                                                                                                                                                                                                                                                                                                                                                                                                                                                                                                                                                                                                                                                                                                                                                                                                                                                                                                                                                                                                                                                                                                                                                                                                                                                                                                                                                | Black ALU studio Stand                                                     | 298B            |
|                  |                                                                                                                                                                                                                                                                                                                                                                                                                                                                                                                                                                                                                                                                                                                                                                                                                                                                                                                                                                                                                                                                                                                                                                                                                                                                                                                                                                                                                                                                                                                                                                                                                                                                                                                                                                                                                                                                                                                                                                                                                                                                                                                                | BASE Black Large Brake                                                     | 297BBASE        |
|                  | . 4                                                                                                                                                                                                                                                                                                                                                                                                                                                                                                                                                                                                                                                                                                                                                                                                                                                                                                                                                                                                                                                                                                                                                                                                                                                                                                                                                                                                                                                                                                                                                                                                                                                                                                                                                                                                                                                                                                                                                                                                                                                                                                                            | Base Black Large Foot                                                      | 297FBASE        |
|                  | N N                                                                                                                                                                                                                                                                                                                                                                                                                                                                                                                                                                                                                                                                                                                                                                                                                                                                                                                                                                                                                                                                                                                                                                                                                                                                                                                                                                                                                                                                                                                                                                                                                                                                                                                                                                                                                                                                                                                                                                                                                                                                                                                            | Base Black Small Brake                                                     | 299BBASE        |
|                  | 6                                                                                                                                                                                                                                                                                                                                                                                                                                                                                                                                                                                                                                                                                                                                                                                                                                                                                                                                                                                                                                                                                                                                                                                                                                                                                                                                                                                                                                                                                                                                                                                                                                                                                                                                                                                                                                                                                                                                                                                                                                                                                                                              | Base Black Small Foot                                                      | 299FBASE        |
|                  | à                                                                                                                                                                                                                                                                                                                                                                                                                                                                                                                                                                                                                                                                                                                                                                                                                                                                                                                                                                                                                                                                                                                                                                                                                                                                                                                                                                                                                                                                                                                                                                                                                                                                                                                                                                                                                                                                                                                                                                                                                                                                                                                              | STEEL 3-section Low Base Wind Up Stand                                     | 087NWLB         |
|                  | ₩                                                                                                                                                                                                                                                                                                                                                                                                                                                                                                                                                                                                                                                                                                                                                                                                                                                                                                                                                                                                                                                                                                                                                                                                                                                                                                                                                                                                                                                                                                                                                                                                                                                                                                                                                                                                                                                                                                                                                                                                                                                                                                                              | STEEL 2-section Low Base Wind Up Stand                                     | 083NWLB         |
|                  | 4                                                                                                                                                                                                                                                                                                                                                                                                                                                                                                                                                                                                                                                                                                                                                                                                                                                                                                                                                                                                                                                                                                                                                                                                                                                                                                                                                                                                                                                                                                                                                                                                                                                                                                                                                                                                                                                                                                                                                                                                                                                                                                                              | STEEL Wind Up Stand                                                        | 087NW           |
| WIND UP          |                                                                                                                                                                                                                                                                                                                                                                                                                                                                                                                                                                                                                                                                                                                                                                                                                                                                                                                                                                                                                                                                                                                                                                                                                                                                                                                                                                                                                                                                                                                                                                                                                                                                                                                                                                                                                                                                                                                                                                                                                                                                                                                                | Black STEEL Wind Up Stand                                                  | 087NWB          |
| WIND-UP          | XV /                                                                                                                                                                                                                                                                                                                                                                                                                                                                                                                                                                                                                                                                                                                                                                                                                                                                                                                                                                                                                                                                                                                                                                                                                                                                                                                                                                                                                                                                                                                                                                                                                                                                                                                                                                                                                                                                                                                                                                                                                                                                                                                           | STEEL Short Wind Up Stand                                                  | 087NWSH         |
|                  |                                                                                                                                                                                                                                                                                                                                                                                                                                                                                                                                                                                                                                                                                                                                                                                                                                                                                                                                                                                                                                                                                                                                                                                                                                                                                                                                                                                                                                                                                                                                                                                                                                                                                                                                                                                                                                                                                                                                                                                                                                                                                                                                | STEEL 3-section Wind Up Stand                                              | 083NW           |
|                  |                                                                                                                                                                                                                                                                                                                                                                                                                                                                                                                                                                                                                                                                                                                                                                                                                                                                                                                                                                                                                                                                                                                                                                                                                                                                                                                                                                                                                                                                                                                                                                                                                                                                                                                                                                                                                                                                                                                                                                                                                                                                                                                                | STAINLESS STEEL Super Wind Up Stand                                        | 387XU           |
|                  | <i>y</i>                                                                                                                                                                                                                                                                                                                                                                                                                                                                                                                                                                                                                                                                                                                                                                                                                                                                                                                                                                                                                                                                                                                                                                                                                                                                                                                                                                                                                                                                                                                                                                                                                                                                                                                                                                                                                                                                                                                                                                                                                                                                                                                       | Black STAINLESS STEEL Super Wind Up Stand                                  | 387XBU          |
|                  |                                                                                                                                                                                                                                                                                                                                                                                                                                                                                                                                                                                                                                                                                                                                                                                                                                                                                                                                                                                                                                                                                                                                                                                                                                                                                                                                                                                                                                                                                                                                                                                                                                                                                                                                                                                                                                                                                                                                                                                                                                                                                                                                | Black ALU Combi-Boom Stand with Sandbag                                    | 420B            |
|                  |                                                                                                                                                                                                                                                                                                                                                                                                                                                                                                                                                                                                                                                                                                                                                                                                                                                                                                                                                                                                                                                                                                                                                                                                                                                                                                                                                                                                                                                                                                                                                                                                                                                                                                                                                                                                                                                                                                                                                                                                                                                                                                                                | Combi-Boom Stand HD                                                        | 420CSU          |
|                  |                                                                                                                                                                                                                                                                                                                                                                                                                                                                                                                                                                                                                                                                                                                                                                                                                                                                                                                                                                                                                                                                                                                                                                                                                                                                                                                                                                                                                                                                                                                                                                                                                                                                                                                                                                                                                                                                                                                                                                                                                                                                                                                                | Black Mega Boom (stand not included)                                       | 425B            |
|                  |                                                                                                                                                                                                                                                                                                                                                                                                                                                                                                                                                                                                                                                                                                                                                                                                                                                                                                                                                                                                                                                                                                                                                                                                                                                                                                                                                                                                                                                                                                                                                                                                                                                                                                                                                                                                                                                                                                                                                                                                                                                                                                                                | Black Light Boom 35 (stand not included)                                   | 085BSL          |
|                  | <i>5</i>                                                                                                                                                                                                                                                                                                                                                                                                                                                                                                                                                                                                                                                                                                                                                                                                                                                                                                                                                                                                                                                                                                                                                                                                                                                                                                                                                                                                                                                                                                                                                                                                                                                                                                                                                                                                                                                                                                                                                                                                                                                                                                                       | Black Light Boom 35 (stand included)                                       | 085BS           |
|                  |                                                                                                                                                                                                                                                                                                                                                                                                                                                                                                                                                                                                                                                                                                                                                                                                                                                                                                                                                                                                                                                                                                                                                                                                                                                                                                                                                                                                                                                                                                                                                                                                                                                                                                                                                                                                                                                                                                                                                                                                                                                                                                                                | Black Super Boom (stand not included)                                      | 025BSL          |
| LIGHTING BOOMS   | <b>A</b>                                                                                                                                                                                                                                                                                                                                                                                                                                                                                                                                                                                                                                                                                                                                                                                                                                                                                                                                                                                                                                                                                                                                                                                                                                                                                                                                                                                                                                                                                                                                                                                                                                                                                                                                                                                                                                                                                                                                                                                                                                                                                                                       | Black Super Boom (stand included)                                          | 025BS           |
| & BOOM STANDS    |                                                                                                                                                                                                                                                                                                                                                                                                                                                                                                                                                                                                                                                                                                                                                                                                                                                                                                                                                                                                                                                                                                                                                                                                                                                                                                                                                                                                                                                                                                                                                                                                                                                                                                                                                                                                                                                                                                                                                                                                                                                                                                                                | Black Light Boom (stand not included)                                      | 024B            |
|                  | $A \supset$                                                                                                                                                                                                                                                                                                                                                                                                                                                                                                                                                                                                                                                                                                                                                                                                                                                                                                                                                                                                                                                                                                                                                                                                                                                                                                                                                                                                                                                                                                                                                                                                                                                                                                                                                                                                                                                                                                                                                                                                                                                                                                                    | Super Boom with Column Stand                                               | 025TM           |
|                  |                                                                                                                                                                                                                                                                                                                                                                                                                                                                                                                                                                                                                                                                                                                                                                                                                                                                                                                                                                                                                                                                                                                                                                                                                                                                                                                                                                                                                                                                                                                                                                                                                                                                                                                                                                                                                                                                                                                                                                                                                                                                                                                                | Black Wall Boom (stand not included)                                       | 098B            |
|                  | 1                                                                                                                                                                                                                                                                                                                                                                                                                                                                                                                                                                                                                                                                                                                                                                                                                                                                                                                                                                                                                                                                                                                                                                                                                                                                                                                                                                                                                                                                                                                                                                                                                                                                                                                                                                                                                                                                                                                                                                                                                                                                                                                              | Balck Short Wall Boom (stand not included)                                 | 098HB           |