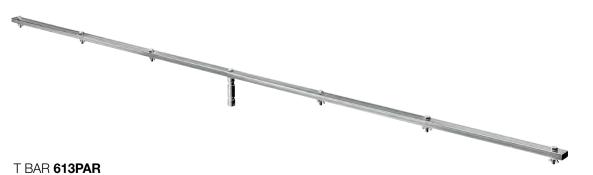

| MODEL            |                                                                                                                                                                                                                                                                                                                                                                                                                                                                                                                                                                                                                                                                                                                                                                                                                                                                                                                                                                                                                                                                                                                                                                                                                                                                                                                                                                                                                                                                                                                                                                                                                                                                                                                                                                                                                                                                                                                                                                                                                                                                                                                                | PRODUCTS                                                                   | CODE            |
|------------------|--------------------------------------------------------------------------------------------------------------------------------------------------------------------------------------------------------------------------------------------------------------------------------------------------------------------------------------------------------------------------------------------------------------------------------------------------------------------------------------------------------------------------------------------------------------------------------------------------------------------------------------------------------------------------------------------------------------------------------------------------------------------------------------------------------------------------------------------------------------------------------------------------------------------------------------------------------------------------------------------------------------------------------------------------------------------------------------------------------------------------------------------------------------------------------------------------------------------------------------------------------------------------------------------------------------------------------------------------------------------------------------------------------------------------------------------------------------------------------------------------------------------------------------------------------------------------------------------------------------------------------------------------------------------------------------------------------------------------------------------------------------------------------------------------------------------------------------------------------------------------------------------------------------------------------------------------------------------------------------------------------------------------------------------------------------------------------------------------------------------------------|----------------------------------------------------------------------------|-----------------|
|                  | 1                                                                                                                                                                                                                                                                                                                                                                                                                                                                                                                                                                                                                                                                                                                                                                                                                                                                                                                                                                                                                                                                                                                                                                                                                                                                                                                                                                                                                                                                                                                                                                                                                                                                                                                                                                                                                                                                                                                                                                                                                                                                                                                              | Backlite Stand                                                             | 012B            |
|                  | 4                                                                                                                                                                                                                                                                                                                                                                                                                                                                                                                                                                                                                                                                                                                                                                                                                                                                                                                                                                                                                                                                                                                                                                                                                                                                                                                                                                                                                                                                                                                                                                                                                                                                                                                                                                                                                                                                                                                                                                                                                                                                                                                              | Nano Pole stand                                                            | MS0490A         |
|                  | 1                                                                                                                                                                                                                                                                                                                                                                                                                                                                                                                                                                                                                                                                                                                                                                                                                                                                                                                                                                                                                                                                                                                                                                                                                                                                                                                                                                                                                                                                                                                                                                                                                                                                                                                                                                                                                                                                                                                                                                                                                                                                                                                              | Black ALU LOW Mini Pro Stand                                               | 156BLB          |
| RARY LIGHTWEIGHT |                                                                                                                                                                                                                                                                                                                                                                                                                                                                                                                                                                                                                                                                                                                                                                                                                                                                                                                                                                                                                                                                                                                                                                                                                                                                                                                                                                                                                                                                                                                                                                                                                                                                                                                                                                                                                                                                                                                                                                                                                                                                                                                                | Black ALU NANO Stand                                                       | 5001B           |
| BABY LIGHTWEIGHT | The same of the sa | Black ALU AIR Cushioned Mini Compact Stand                                 | 1051BAC         |
|                  |                                                                                                                                                                                                                                                                                                                                                                                                                                                                                                                                                                                                                                                                                                                                                                                                                                                                                                                                                                                                                                                                                                                                                                                                                                                                                                                                                                                                                                                                                                                                                                                                                                                                                                                                                                                                                                                                                                                                                                                                                                                                                                                                | Black ALU AIR Cushioned Compact Stand                                      | 1052BAC         |
|                  |                                                                                                                                                                                                                                                                                                                                                                                                                                                                                                                                                                                                                                                                                                                                                                                                                                                                                                                                                                                                                                                                                                                                                                                                                                                                                                                                                                                                                                                                                                                                                                                                                                                                                                                                                                                                                                                                                                                                                                                                                                                                                                                                | Black ALU AIR Cushioned Master Stand  Black ALU AIR Cushioned Ranker Stand | 1004BAC         |
|                  | /                                                                                                                                                                                                                                                                                                                                                                                                                                                                                                                                                                                                                                                                                                                                                                                                                                                                                                                                                                                                                                                                                                                                                                                                                                                                                                                                                                                                                                                                                                                                                                                                                                                                                                                                                                                                                                                                                                                                                                                                                                                                                                                              |                                                                            |                 |
|                  |                                                                                                                                                                                                                                                                                                                                                                                                                                                                                                                                                                                                                                                                                                                                                                                                                                                                                                                                                                                                                                                                                                                                                                                                                                                                                                                                                                                                                                                                                                                                                                                                                                                                                                                                                                                                                                                                                                                                                                                                                                                                                                                                | Black ALU Stand STEEL Junior Stand                                         | 008BU<br>008CSU |
|                  |                                                                                                                                                                                                                                                                                                                                                                                                                                                                                                                                                                                                                                                                                                                                                                                                                                                                                                                                                                                                                                                                                                                                                                                                                                                                                                                                                                                                                                                                                                                                                                                                                                                                                                                                                                                                                                                                                                                                                                                                                                                                                                                                | Black ALU Senior Stand                                                     | 007BU           |
|                  | <b>~</b>                                                                                                                                                                                                                                                                                                                                                                                                                                                                                                                                                                                                                                                                                                                                                                                                                                                                                                                                                                                                                                                                                                                                                                                                                                                                                                                                                                                                                                                                                                                                                                                                                                                                                                                                                                                                                                                                                                                                                                                                                                                                                                                       | Black STEEL Senior Stand                                                   | 007BSU          |
|                  | •                                                                                                                                                                                                                                                                                                                                                                                                                                                                                                                                                                                                                                                                                                                                                                                                                                                                                                                                                                                                                                                                                                                                                                                                                                                                                                                                                                                                                                                                                                                                                                                                                                                                                                                                                                                                                                                                                                                                                                                                                                                                                                                              | STEEL Senior Stand                                                         | 007CSU          |
|                  | Ä.                                                                                                                                                                                                                                                                                                                                                                                                                                                                                                                                                                                                                                                                                                                                                                                                                                                                                                                                                                                                                                                                                                                                                                                                                                                                                                                                                                                                                                                                                                                                                                                                                                                                                                                                                                                                                                                                                                                                                                                                                                                                                                                             | Black STEEL Tall Stand                                                     | 111BSU          |
|                  | <b>X</b>                                                                                                                                                                                                                                                                                                                                                                                                                                                                                                                                                                                                                                                                                                                                                                                                                                                                                                                                                                                                                                                                                                                                                                                                                                                                                                                                                                                                                                                                                                                                                                                                                                                                                                                                                                                                                                                                                                                                                                                                                                                                                                                       | STEEL Tall Stand                                                           | 111CSU          |
|                  | V                                                                                                                                                                                                                                                                                                                                                                                                                                                                                                                                                                                                                                                                                                                                                                                                                                                                                                                                                                                                                                                                                                                                                                                                                                                                                                                                                                                                                                                                                                                                                                                                                                                                                                                                                                                                                                                                                                                                                                                                                                                                                                                              | Black STEEL Heavy Duty Stand                                               | 126BSU          |
| JUNIOR STANDS    | <b>\</b>                                                                                                                                                                                                                                                                                                                                                                                                                                                                                                                                                                                                                                                                                                                                                                                                                                                                                                                                                                                                                                                                                                                                                                                                                                                                                                                                                                                                                                                                                                                                                                                                                                                                                                                                                                                                                                                                                                                                                                                                                                                                                                                       | STEEL Heavy Duty Stand                                                     | 126CSU          |
|                  |                                                                                                                                                                                                                                                                                                                                                                                                                                                                                                                                                                                                                                                                                                                                                                                                                                                                                                                                                                                                                                                                                                                                                                                                                                                                                                                                                                                                                                                                                                                                                                                                                                                                                                                                                                                                                                                                                                                                                                                                                                                                                                                                | Black ALU Super Stand                                                      | 269BU           |
|                  |                                                                                                                                                                                                                                                                                                                                                                                                                                                                                                                                                                                                                                                                                                                                                                                                                                                                                                                                                                                                                                                                                                                                                                                                                                                                                                                                                                                                                                                                                                                                                                                                                                                                                                                                                                                                                                                                                                                                                                                                                                                                                                                                | Black STEEL Super Stand                                                    | 270BSU          |
|                  |                                                                                                                                                                                                                                                                                                                                                                                                                                                                                                                                                                                                                                                                                                                                                                                                                                                                                                                                                                                                                                                                                                                                                                                                                                                                                                                                                                                                                                                                                                                                                                                                                                                                                                                                                                                                                                                                                                                                                                                                                                                                                                                                | STEEL Super Stand                                                          | 270CSU          |
|                  |                                                                                                                                                                                                                                                                                                                                                                                                                                                                                                                                                                                                                                                                                                                                                                                                                                                                                                                                                                                                                                                                                                                                                                                                                                                                                                                                                                                                                                                                                                                                                                                                                                                                                                                                                                                                                                                                                                                                                                                                                                                                                                                                | Black ALU High Super Stand                                                 | 269HDBU         |
|                  |                                                                                                                                                                                                                                                                                                                                                                                                                                                                                                                                                                                                                                                                                                                                                                                                                                                                                                                                                                                                                                                                                                                                                                                                                                                                                                                                                                                                                                                                                                                                                                                                                                                                                                                                                                                                                                                                                                                                                                                                                                                                                                                                | Extensions Black ALU Stand                                                 | 142B            |
|                  | /                                                                                                                                                                                                                                                                                                                                                                                                                                                                                                                                                                                                                                                                                                                                                                                                                                                                                                                                                                                                                                                                                                                                                                                                                                                                                                                                                                                                                                                                                                                                                                                                                                                                                                                                                                                                                                                                                                                                                                                                                                                                                                                              | Extensions STEEL High Stand                                                | 146CS           |
|                  |                                                                                                                                                                                                                                                                                                                                                                                                                                                                                                                                                                                                                                                                                                                                                                                                                                                                                                                                                                                                                                                                                                                                                                                                                                                                                                                                                                                                                                                                                                                                                                                                                                                                                                                                                                                                                                                                                                                                                                                                                                                                                                                                | Extensions STEEL High Stand                                                | 142CS           |
|                  |                                                                                                                                                                                                                                                                                                                                                                                                                                                                                                                                                                                                                                                                                                                                                                                                                                                                                                                                                                                                                                                                                                                                                                                                                                                                                                                                                                                                                                                                                                                                                                                                                                                                                                                                                                                                                                                                                                                                                                                                                                                                                                                                | Extensions ALU High Stand                                                  | 142GS           |
|                  |                                                                                                                                                                                                                                                                                                                                                                                                                                                                                                                                                                                                                                                                                                                                                                                                                                                                                                                                                                                                                                                                                                                                                                                                                                                                                                                                                                                                                                                                                                                                                                                                                                                                                                                                                                                                                                                                                                                                                                                                                                                                                                                                |                                                                            |                 |
|                  | 4                                                                                                                                                                                                                                                                                                                                                                                                                                                                                                                                                                                                                                                                                                                                                                                                                                                                                                                                                                                                                                                                                                                                                                                                                                                                                                                                                                                                                                                                                                                                                                                                                                                                                                                                                                                                                                                                                                                                                                                                                                                                                                                              | STEEL Column Stand                                                         | 231CS           |
|                  | *                                                                                                                                                                                                                                                                                                                                                                                                                                                                                                                                                                                                                                                                                                                                                                                                                                                                                                                                                                                                                                                                                                                                                                                                                                                                                                                                                                                                                                                                                                                                                                                                                                                                                                                                                                                                                                                                                                                                                                                                                                                                                                                              | Black ALU Column Stand  Black Baby Studio Stand                            | 231B<br>299B    |
| ROLLER           |                                                                                                                                                                                                                                                                                                                                                                                                                                                                                                                                                                                                                                                                                                                                                                                                                                                                                                                                                                                                                                                                                                                                                                                                                                                                                                                                                                                                                                                                                                                                                                                                                                                                                                                                                                                                                                                                                                                                                                                                                                                                                                                                | Black ALU studio Stand                                                     | 298B            |
|                  |                                                                                                                                                                                                                                                                                                                                                                                                                                                                                                                                                                                                                                                                                                                                                                                                                                                                                                                                                                                                                                                                                                                                                                                                                                                                                                                                                                                                                                                                                                                                                                                                                                                                                                                                                                                                                                                                                                                                                                                                                                                                                                                                | BASE Black Large Brake                                                     | 297BBASE        |
|                  | . 4                                                                                                                                                                                                                                                                                                                                                                                                                                                                                                                                                                                                                                                                                                                                                                                                                                                                                                                                                                                                                                                                                                                                                                                                                                                                                                                                                                                                                                                                                                                                                                                                                                                                                                                                                                                                                                                                                                                                                                                                                                                                                                                            | Base Black Large Foot                                                      | 297FBASE        |
|                  | N N                                                                                                                                                                                                                                                                                                                                                                                                                                                                                                                                                                                                                                                                                                                                                                                                                                                                                                                                                                                                                                                                                                                                                                                                                                                                                                                                                                                                                                                                                                                                                                                                                                                                                                                                                                                                                                                                                                                                                                                                                                                                                                                            | Base Black Small Brake                                                     | 299BBASE        |
|                  | 6                                                                                                                                                                                                                                                                                                                                                                                                                                                                                                                                                                                                                                                                                                                                                                                                                                                                                                                                                                                                                                                                                                                                                                                                                                                                                                                                                                                                                                                                                                                                                                                                                                                                                                                                                                                                                                                                                                                                                                                                                                                                                                                              | Base Black Small Foot                                                      | 299FBASE        |
|                  | à                                                                                                                                                                                                                                                                                                                                                                                                                                                                                                                                                                                                                                                                                                                                                                                                                                                                                                                                                                                                                                                                                                                                                                                                                                                                                                                                                                                                                                                                                                                                                                                                                                                                                                                                                                                                                                                                                                                                                                                                                                                                                                                              | STEEL 3-section Low Base Wind Up Stand                                     | 087NWLB         |
|                  | ₩                                                                                                                                                                                                                                                                                                                                                                                                                                                                                                                                                                                                                                                                                                                                                                                                                                                                                                                                                                                                                                                                                                                                                                                                                                                                                                                                                                                                                                                                                                                                                                                                                                                                                                                                                                                                                                                                                                                                                                                                                                                                                                                              | STEEL 2-section Low Base Wind Up Stand                                     | 083NWLB         |
|                  | 4                                                                                                                                                                                                                                                                                                                                                                                                                                                                                                                                                                                                                                                                                                                                                                                                                                                                                                                                                                                                                                                                                                                                                                                                                                                                                                                                                                                                                                                                                                                                                                                                                                                                                                                                                                                                                                                                                                                                                                                                                                                                                                                              | STEEL Wind Up Stand                                                        | 087NW           |
| WIND UP          |                                                                                                                                                                                                                                                                                                                                                                                                                                                                                                                                                                                                                                                                                                                                                                                                                                                                                                                                                                                                                                                                                                                                                                                                                                                                                                                                                                                                                                                                                                                                                                                                                                                                                                                                                                                                                                                                                                                                                                                                                                                                                                                                | Black STEEL Wind Up Stand                                                  | 087NWB          |
| WIND-UP          | XV /                                                                                                                                                                                                                                                                                                                                                                                                                                                                                                                                                                                                                                                                                                                                                                                                                                                                                                                                                                                                                                                                                                                                                                                                                                                                                                                                                                                                                                                                                                                                                                                                                                                                                                                                                                                                                                                                                                                                                                                                                                                                                                                           | STEEL Short Wind Up Stand                                                  | 087NWSH         |
|                  |                                                                                                                                                                                                                                                                                                                                                                                                                                                                                                                                                                                                                                                                                                                                                                                                                                                                                                                                                                                                                                                                                                                                                                                                                                                                                                                                                                                                                                                                                                                                                                                                                                                                                                                                                                                                                                                                                                                                                                                                                                                                                                                                | STEEL 3-section Wind Up Stand                                              | 083NW           |
|                  |                                                                                                                                                                                                                                                                                                                                                                                                                                                                                                                                                                                                                                                                                                                                                                                                                                                                                                                                                                                                                                                                                                                                                                                                                                                                                                                                                                                                                                                                                                                                                                                                                                                                                                                                                                                                                                                                                                                                                                                                                                                                                                                                | STAINLESS STEEL Super Wind Up Stand                                        | 387XU           |
|                  | <i>y</i>                                                                                                                                                                                                                                                                                                                                                                                                                                                                                                                                                                                                                                                                                                                                                                                                                                                                                                                                                                                                                                                                                                                                                                                                                                                                                                                                                                                                                                                                                                                                                                                                                                                                                                                                                                                                                                                                                                                                                                                                                                                                                                                       | Black STAINLESS STEEL Super Wind Up Stand                                  | 387XBU          |
|                  |                                                                                                                                                                                                                                                                                                                                                                                                                                                                                                                                                                                                                                                                                                                                                                                                                                                                                                                                                                                                                                                                                                                                                                                                                                                                                                                                                                                                                                                                                                                                                                                                                                                                                                                                                                                                                                                                                                                                                                                                                                                                                                                                | Black ALU Combi-Boom Stand with Sandbag                                    | 420B            |
|                  |                                                                                                                                                                                                                                                                                                                                                                                                                                                                                                                                                                                                                                                                                                                                                                                                                                                                                                                                                                                                                                                                                                                                                                                                                                                                                                                                                                                                                                                                                                                                                                                                                                                                                                                                                                                                                                                                                                                                                                                                                                                                                                                                | Combi-Boom Stand HD                                                        | 420CSU          |
|                  |                                                                                                                                                                                                                                                                                                                                                                                                                                                                                                                                                                                                                                                                                                                                                                                                                                                                                                                                                                                                                                                                                                                                                                                                                                                                                                                                                                                                                                                                                                                                                                                                                                                                                                                                                                                                                                                                                                                                                                                                                                                                                                                                | Black Mega Boom (stand not included)                                       | 425B            |
|                  |                                                                                                                                                                                                                                                                                                                                                                                                                                                                                                                                                                                                                                                                                                                                                                                                                                                                                                                                                                                                                                                                                                                                                                                                                                                                                                                                                                                                                                                                                                                                                                                                                                                                                                                                                                                                                                                                                                                                                                                                                                                                                                                                | Black Light Boom 35 (stand not included)                                   | 085BSL          |
|                  | <i>5</i>                                                                                                                                                                                                                                                                                                                                                                                                                                                                                                                                                                                                                                                                                                                                                                                                                                                                                                                                                                                                                                                                                                                                                                                                                                                                                                                                                                                                                                                                                                                                                                                                                                                                                                                                                                                                                                                                                                                                                                                                                                                                                                                       | Black Light Boom 35 (stand included)                                       | 085BS           |
|                  |                                                                                                                                                                                                                                                                                                                                                                                                                                                                                                                                                                                                                                                                                                                                                                                                                                                                                                                                                                                                                                                                                                                                                                                                                                                                                                                                                                                                                                                                                                                                                                                                                                                                                                                                                                                                                                                                                                                                                                                                                                                                                                                                | Black Super Boom (stand not included)                                      | 025BSL          |
| LIGHTING BOOMS   | <b>A</b>                                                                                                                                                                                                                                                                                                                                                                                                                                                                                                                                                                                                                                                                                                                                                                                                                                                                                                                                                                                                                                                                                                                                                                                                                                                                                                                                                                                                                                                                                                                                                                                                                                                                                                                                                                                                                                                                                                                                                                                                                                                                                                                       | Black Super Boom (stand included)                                          | 025BS           |
| & BOOM STANDS    |                                                                                                                                                                                                                                                                                                                                                                                                                                                                                                                                                                                                                                                                                                                                                                                                                                                                                                                                                                                                                                                                                                                                                                                                                                                                                                                                                                                                                                                                                                                                                                                                                                                                                                                                                                                                                                                                                                                                                                                                                                                                                                                                | Black Light Boom (stand not included)                                      | 024B            |
|                  | $A \supset$                                                                                                                                                                                                                                                                                                                                                                                                                                                                                                                                                                                                                                                                                                                                                                                                                                                                                                                                                                                                                                                                                                                                                                                                                                                                                                                                                                                                                                                                                                                                                                                                                                                                                                                                                                                                                                                                                                                                                                                                                                                                                                                    | Super Boom with Column Stand                                               | 025TM           |
|                  |                                                                                                                                                                                                                                                                                                                                                                                                                                                                                                                                                                                                                                                                                                                                                                                                                                                                                                                                                                                                                                                                                                                                                                                                                                                                                                                                                                                                                                                                                                                                                                                                                                                                                                                                                                                                                                                                                                                                                                                                                                                                                                                                | Black Wall Boom (stand not included)                                       | 098B            |
|                  | 1                                                                                                                                                                                                                                                                                                                                                                                                                                                                                                                                                                                                                                                                                                                                                                                                                                                                                                                                                                                                                                                                                                                                                                                                                                                                                                                                                                                                                                                                                                                                                                                                                                                                                                                                                                                                                                                                                                                                                                                                                                                                                                                              | Balck Short Wall Boom (stand not included)                                 | 098HB           |