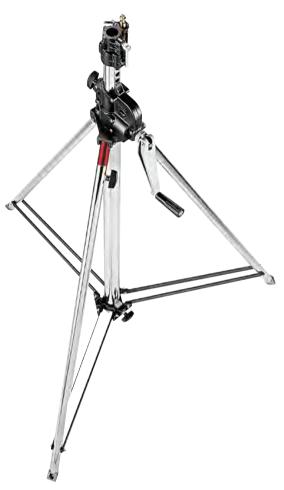

| MODEL            |                                                                                                                                                                                                                                                                                                                                                                                                                                                                                                                                                                                                                                                                                                                                                                                                                                                                                                                                                                                                                                                                                                                                                                                                                                                                                                                                                                                                                                                                                                                                                                                                                                                                                                                                                                                                                                                                                                                                                                                                                                                                                                                                | PRODUCTS                                                                   | CODE            |
|------------------|--------------------------------------------------------------------------------------------------------------------------------------------------------------------------------------------------------------------------------------------------------------------------------------------------------------------------------------------------------------------------------------------------------------------------------------------------------------------------------------------------------------------------------------------------------------------------------------------------------------------------------------------------------------------------------------------------------------------------------------------------------------------------------------------------------------------------------------------------------------------------------------------------------------------------------------------------------------------------------------------------------------------------------------------------------------------------------------------------------------------------------------------------------------------------------------------------------------------------------------------------------------------------------------------------------------------------------------------------------------------------------------------------------------------------------------------------------------------------------------------------------------------------------------------------------------------------------------------------------------------------------------------------------------------------------------------------------------------------------------------------------------------------------------------------------------------------------------------------------------------------------------------------------------------------------------------------------------------------------------------------------------------------------------------------------------------------------------------------------------------------------|----------------------------------------------------------------------------|-----------------|
|                  | 1                                                                                                                                                                                                                                                                                                                                                                                                                                                                                                                                                                                                                                                                                                                                                                                                                                                                                                                                                                                                                                                                                                                                                                                                                                                                                                                                                                                                                                                                                                                                                                                                                                                                                                                                                                                                                                                                                                                                                                                                                                                                                                                              | Backlite Stand                                                             | 012B            |
|                  | 4                                                                                                                                                                                                                                                                                                                                                                                                                                                                                                                                                                                                                                                                                                                                                                                                                                                                                                                                                                                                                                                                                                                                                                                                                                                                                                                                                                                                                                                                                                                                                                                                                                                                                                                                                                                                                                                                                                                                                                                                                                                                                                                              | Nano Pole stand                                                            | MS0490A         |
|                  | 1                                                                                                                                                                                                                                                                                                                                                                                                                                                                                                                                                                                                                                                                                                                                                                                                                                                                                                                                                                                                                                                                                                                                                                                                                                                                                                                                                                                                                                                                                                                                                                                                                                                                                                                                                                                                                                                                                                                                                                                                                                                                                                                              | Black ALU LOW Mini Pro Stand                                               | 156BLB          |
| RARY LIGHTWEIGHT |                                                                                                                                                                                                                                                                                                                                                                                                                                                                                                                                                                                                                                                                                                                                                                                                                                                                                                                                                                                                                                                                                                                                                                                                                                                                                                                                                                                                                                                                                                                                                                                                                                                                                                                                                                                                                                                                                                                                                                                                                                                                                                                                | Black ALU NANO Stand                                                       | 5001B           |
| BABY LIGHTWEIGHT | The same of the sa | Black ALU AIR Cushioned Mini Compact Stand                                 | 1051BAC         |
|                  |                                                                                                                                                                                                                                                                                                                                                                                                                                                                                                                                                                                                                                                                                                                                                                                                                                                                                                                                                                                                                                                                                                                                                                                                                                                                                                                                                                                                                                                                                                                                                                                                                                                                                                                                                                                                                                                                                                                                                                                                                                                                                                                                | Black ALU AIR Cushioned Compact Stand                                      | 1052BAC         |
|                  |                                                                                                                                                                                                                                                                                                                                                                                                                                                                                                                                                                                                                                                                                                                                                                                                                                                                                                                                                                                                                                                                                                                                                                                                                                                                                                                                                                                                                                                                                                                                                                                                                                                                                                                                                                                                                                                                                                                                                                                                                                                                                                                                | Black ALU AIR Cushioned Master Stand  Black ALU AIR Cushioned Ranker Stand | 1004BAC         |
|                  | /                                                                                                                                                                                                                                                                                                                                                                                                                                                                                                                                                                                                                                                                                                                                                                                                                                                                                                                                                                                                                                                                                                                                                                                                                                                                                                                                                                                                                                                                                                                                                                                                                                                                                                                                                                                                                                                                                                                                                                                                                                                                                                                              |                                                                            |                 |
|                  |                                                                                                                                                                                                                                                                                                                                                                                                                                                                                                                                                                                                                                                                                                                                                                                                                                                                                                                                                                                                                                                                                                                                                                                                                                                                                                                                                                                                                                                                                                                                                                                                                                                                                                                                                                                                                                                                                                                                                                                                                                                                                                                                | Black ALU Stand STEEL Junior Stand                                         | 008BU<br>008CSU |
|                  |                                                                                                                                                                                                                                                                                                                                                                                                                                                                                                                                                                                                                                                                                                                                                                                                                                                                                                                                                                                                                                                                                                                                                                                                                                                                                                                                                                                                                                                                                                                                                                                                                                                                                                                                                                                                                                                                                                                                                                                                                                                                                                                                | Black ALU Senior Stand                                                     | 007BU           |
|                  | <b>~</b>                                                                                                                                                                                                                                                                                                                                                                                                                                                                                                                                                                                                                                                                                                                                                                                                                                                                                                                                                                                                                                                                                                                                                                                                                                                                                                                                                                                                                                                                                                                                                                                                                                                                                                                                                                                                                                                                                                                                                                                                                                                                                                                       | Black STEEL Senior Stand                                                   | 007BSU          |
|                  | •                                                                                                                                                                                                                                                                                                                                                                                                                                                                                                                                                                                                                                                                                                                                                                                                                                                                                                                                                                                                                                                                                                                                                                                                                                                                                                                                                                                                                                                                                                                                                                                                                                                                                                                                                                                                                                                                                                                                                                                                                                                                                                                              | STEEL Senior Stand                                                         | 007CSU          |
|                  | Ä.                                                                                                                                                                                                                                                                                                                                                                                                                                                                                                                                                                                                                                                                                                                                                                                                                                                                                                                                                                                                                                                                                                                                                                                                                                                                                                                                                                                                                                                                                                                                                                                                                                                                                                                                                                                                                                                                                                                                                                                                                                                                                                                             | Black STEEL Tall Stand                                                     | 111BSU          |
|                  | <b>X</b>                                                                                                                                                                                                                                                                                                                                                                                                                                                                                                                                                                                                                                                                                                                                                                                                                                                                                                                                                                                                                                                                                                                                                                                                                                                                                                                                                                                                                                                                                                                                                                                                                                                                                                                                                                                                                                                                                                                                                                                                                                                                                                                       | STEEL Tall Stand                                                           | 111CSU          |
|                  | V                                                                                                                                                                                                                                                                                                                                                                                                                                                                                                                                                                                                                                                                                                                                                                                                                                                                                                                                                                                                                                                                                                                                                                                                                                                                                                                                                                                                                                                                                                                                                                                                                                                                                                                                                                                                                                                                                                                                                                                                                                                                                                                              | Black STEEL Heavy Duty Stand                                               | 126BSU          |
| JUNIOR STANDS    | <b>\</b>                                                                                                                                                                                                                                                                                                                                                                                                                                                                                                                                                                                                                                                                                                                                                                                                                                                                                                                                                                                                                                                                                                                                                                                                                                                                                                                                                                                                                                                                                                                                                                                                                                                                                                                                                                                                                                                                                                                                                                                                                                                                                                                       | STEEL Heavy Duty Stand                                                     | 126CSU          |
|                  |                                                                                                                                                                                                                                                                                                                                                                                                                                                                                                                                                                                                                                                                                                                                                                                                                                                                                                                                                                                                                                                                                                                                                                                                                                                                                                                                                                                                                                                                                                                                                                                                                                                                                                                                                                                                                                                                                                                                                                                                                                                                                                                                | Black ALU Super Stand                                                      | 269BU           |
|                  |                                                                                                                                                                                                                                                                                                                                                                                                                                                                                                                                                                                                                                                                                                                                                                                                                                                                                                                                                                                                                                                                                                                                                                                                                                                                                                                                                                                                                                                                                                                                                                                                                                                                                                                                                                                                                                                                                                                                                                                                                                                                                                                                | Black STEEL Super Stand                                                    | 270BSU          |
|                  |                                                                                                                                                                                                                                                                                                                                                                                                                                                                                                                                                                                                                                                                                                                                                                                                                                                                                                                                                                                                                                                                                                                                                                                                                                                                                                                                                                                                                                                                                                                                                                                                                                                                                                                                                                                                                                                                                                                                                                                                                                                                                                                                | STEEL Super Stand                                                          | 270CSU          |
|                  |                                                                                                                                                                                                                                                                                                                                                                                                                                                                                                                                                                                                                                                                                                                                                                                                                                                                                                                                                                                                                                                                                                                                                                                                                                                                                                                                                                                                                                                                                                                                                                                                                                                                                                                                                                                                                                                                                                                                                                                                                                                                                                                                | Black ALU High Super Stand                                                 | 269HDBU         |
|                  |                                                                                                                                                                                                                                                                                                                                                                                                                                                                                                                                                                                                                                                                                                                                                                                                                                                                                                                                                                                                                                                                                                                                                                                                                                                                                                                                                                                                                                                                                                                                                                                                                                                                                                                                                                                                                                                                                                                                                                                                                                                                                                                                | Extensions Black ALU Stand                                                 | 142B            |
|                  | /                                                                                                                                                                                                                                                                                                                                                                                                                                                                                                                                                                                                                                                                                                                                                                                                                                                                                                                                                                                                                                                                                                                                                                                                                                                                                                                                                                                                                                                                                                                                                                                                                                                                                                                                                                                                                                                                                                                                                                                                                                                                                                                              | Extensions STEEL High Stand                                                | 146CS           |
|                  |                                                                                                                                                                                                                                                                                                                                                                                                                                                                                                                                                                                                                                                                                                                                                                                                                                                                                                                                                                                                                                                                                                                                                                                                                                                                                                                                                                                                                                                                                                                                                                                                                                                                                                                                                                                                                                                                                                                                                                                                                                                                                                                                | Extensions STEEL High Stand                                                | 142CS           |
|                  |                                                                                                                                                                                                                                                                                                                                                                                                                                                                                                                                                                                                                                                                                                                                                                                                                                                                                                                                                                                                                                                                                                                                                                                                                                                                                                                                                                                                                                                                                                                                                                                                                                                                                                                                                                                                                                                                                                                                                                                                                                                                                                                                | Extensions ALU High Stand                                                  | 142GS           |
|                  |                                                                                                                                                                                                                                                                                                                                                                                                                                                                                                                                                                                                                                                                                                                                                                                                                                                                                                                                                                                                                                                                                                                                                                                                                                                                                                                                                                                                                                                                                                                                                                                                                                                                                                                                                                                                                                                                                                                                                                                                                                                                                                                                |                                                                            |                 |
|                  | 4                                                                                                                                                                                                                                                                                                                                                                                                                                                                                                                                                                                                                                                                                                                                                                                                                                                                                                                                                                                                                                                                                                                                                                                                                                                                                                                                                                                                                                                                                                                                                                                                                                                                                                                                                                                                                                                                                                                                                                                                                                                                                                                              | STEEL Column Stand                                                         | 231CS           |
|                  | *                                                                                                                                                                                                                                                                                                                                                                                                                                                                                                                                                                                                                                                                                                                                                                                                                                                                                                                                                                                                                                                                                                                                                                                                                                                                                                                                                                                                                                                                                                                                                                                                                                                                                                                                                                                                                                                                                                                                                                                                                                                                                                                              | Black ALU Column Stand  Black Baby Studio Stand                            | 231B<br>299B    |
| ROLLER           |                                                                                                                                                                                                                                                                                                                                                                                                                                                                                                                                                                                                                                                                                                                                                                                                                                                                                                                                                                                                                                                                                                                                                                                                                                                                                                                                                                                                                                                                                                                                                                                                                                                                                                                                                                                                                                                                                                                                                                                                                                                                                                                                | Black ALU studio Stand                                                     | 298B            |
|                  |                                                                                                                                                                                                                                                                                                                                                                                                                                                                                                                                                                                                                                                                                                                                                                                                                                                                                                                                                                                                                                                                                                                                                                                                                                                                                                                                                                                                                                                                                                                                                                                                                                                                                                                                                                                                                                                                                                                                                                                                                                                                                                                                | BASE Black Large Brake                                                     | 297BBASE        |
|                  | . 4                                                                                                                                                                                                                                                                                                                                                                                                                                                                                                                                                                                                                                                                                                                                                                                                                                                                                                                                                                                                                                                                                                                                                                                                                                                                                                                                                                                                                                                                                                                                                                                                                                                                                                                                                                                                                                                                                                                                                                                                                                                                                                                            | Base Black Large Foot                                                      | 297FBASE        |
|                  | N N                                                                                                                                                                                                                                                                                                                                                                                                                                                                                                                                                                                                                                                                                                                                                                                                                                                                                                                                                                                                                                                                                                                                                                                                                                                                                                                                                                                                                                                                                                                                                                                                                                                                                                                                                                                                                                                                                                                                                                                                                                                                                                                            | Base Black Small Brake                                                     | 299BBASE        |
|                  | 6                                                                                                                                                                                                                                                                                                                                                                                                                                                                                                                                                                                                                                                                                                                                                                                                                                                                                                                                                                                                                                                                                                                                                                                                                                                                                                                                                                                                                                                                                                                                                                                                                                                                                                                                                                                                                                                                                                                                                                                                                                                                                                                              | Base Black Small Foot                                                      | 299FBASE        |
|                  | à                                                                                                                                                                                                                                                                                                                                                                                                                                                                                                                                                                                                                                                                                                                                                                                                                                                                                                                                                                                                                                                                                                                                                                                                                                                                                                                                                                                                                                                                                                                                                                                                                                                                                                                                                                                                                                                                                                                                                                                                                                                                                                                              | STEEL 3-section Low Base Wind Up Stand                                     | 087NWLB         |
|                  | ₩                                                                                                                                                                                                                                                                                                                                                                                                                                                                                                                                                                                                                                                                                                                                                                                                                                                                                                                                                                                                                                                                                                                                                                                                                                                                                                                                                                                                                                                                                                                                                                                                                                                                                                                                                                                                                                                                                                                                                                                                                                                                                                                              | STEEL 2-section Low Base Wind Up Stand                                     | 083NWLB         |
|                  | 4                                                                                                                                                                                                                                                                                                                                                                                                                                                                                                                                                                                                                                                                                                                                                                                                                                                                                                                                                                                                                                                                                                                                                                                                                                                                                                                                                                                                                                                                                                                                                                                                                                                                                                                                                                                                                                                                                                                                                                                                                                                                                                                              | STEEL Wind Up Stand                                                        | 087NW           |
| WIND UP          |                                                                                                                                                                                                                                                                                                                                                                                                                                                                                                                                                                                                                                                                                                                                                                                                                                                                                                                                                                                                                                                                                                                                                                                                                                                                                                                                                                                                                                                                                                                                                                                                                                                                                                                                                                                                                                                                                                                                                                                                                                                                                                                                | Black STEEL Wind Up Stand                                                  | 087NWB          |
| WIND-UP          | XV /                                                                                                                                                                                                                                                                                                                                                                                                                                                                                                                                                                                                                                                                                                                                                                                                                                                                                                                                                                                                                                                                                                                                                                                                                                                                                                                                                                                                                                                                                                                                                                                                                                                                                                                                                                                                                                                                                                                                                                                                                                                                                                                           | STEEL Short Wind Up Stand                                                  | 087NWSH         |
|                  |                                                                                                                                                                                                                                                                                                                                                                                                                                                                                                                                                                                                                                                                                                                                                                                                                                                                                                                                                                                                                                                                                                                                                                                                                                                                                                                                                                                                                                                                                                                                                                                                                                                                                                                                                                                                                                                                                                                                                                                                                                                                                                                                | STEEL 3-section Wind Up Stand                                              | 083NW           |
|                  |                                                                                                                                                                                                                                                                                                                                                                                                                                                                                                                                                                                                                                                                                                                                                                                                                                                                                                                                                                                                                                                                                                                                                                                                                                                                                                                                                                                                                                                                                                                                                                                                                                                                                                                                                                                                                                                                                                                                                                                                                                                                                                                                | STAINLESS STEEL Super Wind Up Stand                                        | 387XU           |
|                  | <i>y</i>                                                                                                                                                                                                                                                                                                                                                                                                                                                                                                                                                                                                                                                                                                                                                                                                                                                                                                                                                                                                                                                                                                                                                                                                                                                                                                                                                                                                                                                                                                                                                                                                                                                                                                                                                                                                                                                                                                                                                                                                                                                                                                                       | Black STAINLESS STEEL Super Wind Up Stand                                  | 387XBU          |
|                  |                                                                                                                                                                                                                                                                                                                                                                                                                                                                                                                                                                                                                                                                                                                                                                                                                                                                                                                                                                                                                                                                                                                                                                                                                                                                                                                                                                                                                                                                                                                                                                                                                                                                                                                                                                                                                                                                                                                                                                                                                                                                                                                                | Black ALU Combi-Boom Stand with Sandbag                                    | 420B            |
|                  |                                                                                                                                                                                                                                                                                                                                                                                                                                                                                                                                                                                                                                                                                                                                                                                                                                                                                                                                                                                                                                                                                                                                                                                                                                                                                                                                                                                                                                                                                                                                                                                                                                                                                                                                                                                                                                                                                                                                                                                                                                                                                                                                | Combi-Boom Stand HD                                                        | 420CSU          |
|                  |                                                                                                                                                                                                                                                                                                                                                                                                                                                                                                                                                                                                                                                                                                                                                                                                                                                                                                                                                                                                                                                                                                                                                                                                                                                                                                                                                                                                                                                                                                                                                                                                                                                                                                                                                                                                                                                                                                                                                                                                                                                                                                                                | Black Mega Boom (stand not included)                                       | 425B            |
|                  |                                                                                                                                                                                                                                                                                                                                                                                                                                                                                                                                                                                                                                                                                                                                                                                                                                                                                                                                                                                                                                                                                                                                                                                                                                                                                                                                                                                                                                                                                                                                                                                                                                                                                                                                                                                                                                                                                                                                                                                                                                                                                                                                | Black Light Boom 35 (stand not included)                                   | 085BSL          |
|                  | <i>5</i>                                                                                                                                                                                                                                                                                                                                                                                                                                                                                                                                                                                                                                                                                                                                                                                                                                                                                                                                                                                                                                                                                                                                                                                                                                                                                                                                                                                                                                                                                                                                                                                                                                                                                                                                                                                                                                                                                                                                                                                                                                                                                                                       | Black Light Boom 35 (stand included)                                       | 085BS           |
|                  |                                                                                                                                                                                                                                                                                                                                                                                                                                                                                                                                                                                                                                                                                                                                                                                                                                                                                                                                                                                                                                                                                                                                                                                                                                                                                                                                                                                                                                                                                                                                                                                                                                                                                                                                                                                                                                                                                                                                                                                                                                                                                                                                | Black Super Boom (stand not included)                                      | 025BSL          |
| LIGHTING BOOMS   | <b>A</b>                                                                                                                                                                                                                                                                                                                                                                                                                                                                                                                                                                                                                                                                                                                                                                                                                                                                                                                                                                                                                                                                                                                                                                                                                                                                                                                                                                                                                                                                                                                                                                                                                                                                                                                                                                                                                                                                                                                                                                                                                                                                                                                       | Black Super Boom (stand included)                                          | 025BS           |
| & BOOM STANDS    |                                                                                                                                                                                                                                                                                                                                                                                                                                                                                                                                                                                                                                                                                                                                                                                                                                                                                                                                                                                                                                                                                                                                                                                                                                                                                                                                                                                                                                                                                                                                                                                                                                                                                                                                                                                                                                                                                                                                                                                                                                                                                                                                | Black Light Boom (stand not included)                                      | 024B            |
|                  | $A \supset$                                                                                                                                                                                                                                                                                                                                                                                                                                                                                                                                                                                                                                                                                                                                                                                                                                                                                                                                                                                                                                                                                                                                                                                                                                                                                                                                                                                                                                                                                                                                                                                                                                                                                                                                                                                                                                                                                                                                                                                                                                                                                                                    | Super Boom with Column Stand                                               | 025TM           |
|                  |                                                                                                                                                                                                                                                                                                                                                                                                                                                                                                                                                                                                                                                                                                                                                                                                                                                                                                                                                                                                                                                                                                                                                                                                                                                                                                                                                                                                                                                                                                                                                                                                                                                                                                                                                                                                                                                                                                                                                                                                                                                                                                                                | Black Wall Boom (stand not included)                                       | 098B            |
|                  | 1                                                                                                                                                                                                                                                                                                                                                                                                                                                                                                                                                                                                                                                                                                                                                                                                                                                                                                                                                                                                                                                                                                                                                                                                                                                                                                                                                                                                                                                                                                                                                                                                                                                                                                                                                                                                                                                                                                                                                                                                                                                                                                                              | Balck Short Wall Boom (stand not included)                                 | 098HB           |