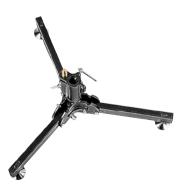

2kg@250cm Type 1 + Spigot Art. 013





Black steel base, silver anodised aluminium sections, complete wit wheels. 3 sections, 2 risers. Ø: 35, 30, 25mm. 1 levelling leg.























2.2kg@272cm

Type 3 + Spigot Art. 013



#### BLACK ALU STUDIO STAND 298B

Black steel base, silver anodised aluminium sections, complete with wheels. 3 sections, 2 risers.  $\emptyset$ : 35, 30, 25mm. 1 levelling leg.











5kg@300cm

Type 14

32 💢



#### BLACK LARGE BRAKE BASE 297BBASE

1 levelling leg. Complete with braked wheels.



•

40kg



**(** 

Type 14





100cm





#### BLACK LARGE FOOT BASE 297FBASE

1 levelling leg. Complete with feet.











Ø

40kg

0

Type 14



#### BLACK SMALL BRAKE BASE 299BBASE

1 levelling leg. Complete with braked wheels.



• 40kg















#### BLACK SMALL FOOT BASE 299FBASE

1 levelling leg. Complete with feet.











Type 14

Mighty stands that reach high height. Made by chrome or stainless steel, single and double risers which extend simultaneously. Levelling leg for easy positioning and double braces leg base for extra stability and safety.



Bolts: all wind up stands assembled using bolts instead of rivets for easier maintenance.



Double braced legs for better stability, resistance and safety.



All stands in the series can be equipped with wheels either braked wheels.





# STEEL 3 SECTION LOW BASE WIND UP STAND **087NWLB**

Geared centrepost steel stand. 3 sections, 2 risers. Ø: 55, 45, 38mm.1 levelling leg. Fitted with braked wheels.



Ø

30kg



















100cm





# STEEL 2 SECTION LOW BASE WIND