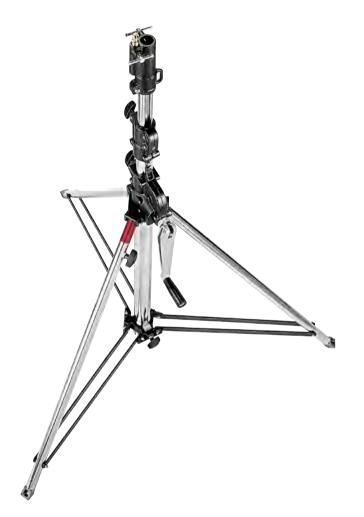

| MODEL            |                                                                                                                                                                                                                                                                                                                                                                                                                                                                                                                                                                                                                                                                                                                                                                                                                                                                                                                                                                                                                                                                                                                                                                                                                                                                                                                                                                                                                                                                                                                                                                                                                                                                                                                                                                                                                                                                                                                                                                                                                                                                                                                                | PRODUCTS                                                                   | CODE            |
|------------------|--------------------------------------------------------------------------------------------------------------------------------------------------------------------------------------------------------------------------------------------------------------------------------------------------------------------------------------------------------------------------------------------------------------------------------------------------------------------------------------------------------------------------------------------------------------------------------------------------------------------------------------------------------------------------------------------------------------------------------------------------------------------------------------------------------------------------------------------------------------------------------------------------------------------------------------------------------------------------------------------------------------------------------------------------------------------------------------------------------------------------------------------------------------------------------------------------------------------------------------------------------------------------------------------------------------------------------------------------------------------------------------------------------------------------------------------------------------------------------------------------------------------------------------------------------------------------------------------------------------------------------------------------------------------------------------------------------------------------------------------------------------------------------------------------------------------------------------------------------------------------------------------------------------------------------------------------------------------------------------------------------------------------------------------------------------------------------------------------------------------------------|----------------------------------------------------------------------------|-----------------|
|                  | 1                                                                                                                                                                                                                                                                                                                                                                                                                                                                                                                                                                                                                                                                                                                                                                                                                                                                                                                                                                                                                                                                                                                                                                                                                                                                                                                                                                                                                                                                                                                                                                                                                                                                                                                                                                                                                                                                                                                                                                                                                                                                                                                              | Backlite Stand                                                             | 012B            |
|                  | 4                                                                                                                                                                                                                                                                                                                                                                                                                                                                                                                                                                                                                                                                                                                                                                                                                                                                                                                                                                                                                                                                                                                                                                                                                                                                                                                                                                                                                                                                                                                                                                                                                                                                                                                                                                                                                                                                                                                                                                                                                                                                                                                              | Nano Pole stand                                                            | MS0490A         |
|                  | 1                                                                                                                                                                                                                                                                                                                                                                                                                                                                                                                                                                                                                                                                                                                                                                                                                                                                                                                                                                                                                                                                                                                                                                                                                                                                                                                                                                                                                                                                                                                                                                                                                                                                                                                                                                                                                                                                                                                                                                                                                                                                                                                              | Black ALU LOW Mini Pro Stand                                               | 156BLB          |
| RARY LIGHTWEIGHT |                                                                                                                                                                                                                                                                                                                                                                                                                                                                                                                                                                                                                                                                                                                                                                                                                                                                                                                                                                                                                                                                                                                                                                                                                                                                                                                                                                                                                                                                                                                                                                                                                                                                                                                                                                                                                                                                                                                                                                                                                                                                                                                                | Black ALU NANO Stand                                                       | 5001B           |
| BABY LIGHTWEIGHT | The same of the sa | Black ALU AIR Cushioned Mini Compact Stand                                 | 1051BAC         |
|                  |                                                                                                                                                                                                                                                                                                                                                                                                                                                                                                                                                                                                                                                                                                                                                                                                                                                                                                                                                                                                                                                                                                                                                                                                                                                                                                                                                                                                                                                                                                                                                                                                                                                                                                                                                                                                                                                                                                                                                                                                                                                                                                                                | Black ALU AIR Cushioned Compact Stand                                      | 1052BAC         |
|                  |                                                                                                                                                                                                                                                                                                                                                                                                                                                                                                                                                                                                                                                                                                                                                                                                                                                                                                                                                                                                                                                                                                                                                                                                                                                                                                                                                                                                                                                                                                                                                                                                                                                                                                                                                                                                                                                                                                                                                                                                                                                                                                                                | Black ALU AIR Cushioned Master Stand  Black ALU AIR Cushioned Ranker Stand | 1004BAC         |
|                  | /                                                                                                                                                                                                                                                                                                                                                                                                                                                                                                                                                                                                                                                                                                                                                                                                                                                                                                                                                                                                                                                                                                                                                                                                                                                                                                                                                                                                                                                                                                                                                                                                                                                                                                                                                                                                                                                                                                                                                                                                                                                                                                                              |                                                                            |                 |
|                  |                                                                                                                                                                                                                                                                                                                                                                                                                                                                                                                                                                                                                                                                                                                                                                                                                                                                                                                                                                                                                                                                                                                                                                                                                                                                                                                                                                                                                                                                                                                                                                                                                                                                                                                                                                                                                                                                                                                                                                                                                                                                                                                                | Black ALU Stand STEEL Junior Stand                                         | 008BU<br>008CSU |
|                  |                                                                                                                                                                                                                                                                                                                                                                                                                                                                                                                                                                                                                                                                                                                                                                                                                                                                                                                                                                                                                                                                                                                                                                                                                                                                                                                                                                                                                                                                                                                                                                                                                                                                                                                                                                                                                                                                                                                                                                                                                                                                                                                                | Black ALU Senior Stand                                                     | 007BU           |
|                  | <b>~</b>                                                                                                                                                                                                                                                                                                                                                                                                                                                                                                                                                                                                                                                                                                                                                                                                                                                                                                                                                                                                                                                                                                                                                                                                                                                                                                                                                                                                                                                                                                                                                                                                                                                                                                                                                                                                                                                                                                                                                                                                                                                                                                                       | Black STEEL Senior Stand                                                   | 007BSU          |
|                  | •                                                                                                                                                                                                                                                                                                                                                                                                                                                                                                                                                                                                                                                                                                                                                                                                                                                                                                                                                                                                                                                                                                                                                                                                                                                                                                                                                                                                                                                                                                                                                                                                                                                                                                                                                                                                                                                                                                                                                                                                                                                                                                                              | STEEL Senior Stand                                                         | 007CSU          |
|                  | Ä.                                                                                                                                                                                                                                                                                                                                                                                                                                                                                                                                                                                                                                                                                                                                                                                                                                                                                                                                                                                                                                                                                                                                                                                                                                                                                                                                                                                                                                                                                                                                                                                                                                                                                                                                                                                                                                                                                                                                                                                                                                                                                                                             | Black STEEL Tall Stand                                                     | 111BSU          |
|                  | <b>X</b>                                                                                                                                                                                                                                                                                                                                                                                                                                                                                                                                                                                                                                                                                                                                                                                                                                                                                                                                                                                                                                                                                                                                                                                                                                                                                                                                                                                                                                                                                                                                                                                                                                                                                                                                                                                                                                                                                                                                                                                                                                                                                                                       | STEEL Tall Stand                                                           | 111CSU          |
|                  | V                                                                                                                                                                                                                                                                                                                                                                                                                                                                                                                                                                                                                                                                                                                                                                                                                                                                                                                                                                                                                                                                                                                                                                                                                                                                                                                                                                                                                                                                                                                                                                                                                                                                                                                                                                                                                                                                                                                                                                                                                                                                                                                              | Black STEEL Heavy Duty Stand                                               | 126BSU          |
| JUNIOR STANDS    | <b>\</b>                                                                                                                                                                                                                                                                                                                                                                                                                                                                                                                                                                                                                                                                                                                                                                                                                                                                                                                                                                                                                                                                                                                                                                                                                                                                                                                                                                                                                                                                                                                                                                                                                                                                                                                                                                                                                                                                                                                                                                                                                                                                                                                       | STEEL Heavy Duty Stand                                                     | 126CSU          |
|                  |                                                                                                                                                                                                                                                                                                                                                                                                                                                                                                                                                                                                                                                                                                                                                                                                                                                                                                                                                                                                                                                                                                                                                                                                                                                                                                                                                                                                                                                                                                                                                                                                                                                                                                                                                                                                                                                                                                                                                                                                                                                                                                                                | Black ALU Super Stand                                                      | 269BU           |
|                  |                                                                                                                                                                                                                                                                                                                                                                                                                                                                                                                                                                                                                                                                                                                                                                                                                                                                                                                                                                                                                                                                                                                                                                                                                                                                                                                                                                                                                                                                                                                                                                                                                                                                                                                                                                                                                                                                                                                                                                                                                                                                                                                                | Black STEEL Super Stand                                                    | 270BSU          |
|                  |                                                                                                                                                                                                                                                                                                                                                                                                                                                                                                                                                                                                                                                                                                                                                                                                                                                                                                                                                                                                                                                                                                                                                                                                                                                                                                                                                                                                                                                                                                                                                                                                                                                                                                                                                                                                                                                                                                                                                                                                                                                                                                                                | STEEL Super Stand                                                          | 270CSU          |
|                  |                                                                                                                                                                                                                                                                                                                                                                                                                                                                                                                                                                                                                                                                                                                                                                                                                                                                                                                                                                                                                                                                                                                                                                                                                                                                                                                                                                                                                                                                                                                                                                                                                                                                                                                                                                                                                                                                                                                                                                                                                                                                                                                                | Black ALU High Super Stand                                                 | 269HDBU         |
|                  |                                                                                                                                                                                                                                                                                                                                                                                                                                                                                                                                                                                                                                                                                                                                                                                                                                                                                                                                                                                                                                                                                                                                                                                                                                                                                                                                                                                                                                                                                                                                                                                                                                                                                                                                                                                                                                                                                                                                                                                                                                                                                                                                | Extensions Black ALU Stand                                                 | 142B            |
|                  | /                                                                                                                                                                                                                                                                                                                                                                                                                                                                                                                                                                                                                                                                                                                                                                                                                                                                                                                                                                                                                                                                                                                                                                                                                                                                                                                                                                                                                                                                                                                                                                                                                                                                                                                                                                                                                                                                                                                                                                                                                                                                                                                              | Extensions STEEL High Stand                                                | 146CS           |
|                  |                                                                                                                                                                                                                                                                                                                                                                                                                                                                                                                                                                                                                                                                                                                                                                                                                                                                                                                                                                                                                                                                                                                                                                                                                                                                                                                                                                                                                                                                                                                                                                                                                                                                                                                                                                                                                                                                                                                                                                                                                                                                                                                                | Extensions STEEL High Stand                                                | 142CS           |
|                  |                                                                                                                                                                                                                                                                                                                                                                                                                                                                                                                                                                                                                                                                                                                                                                                                                                                                                                                                                                                                                                                                                                                                                                                                                                                                                                                                                                                                                                                                                                                                                                                                                                                                                                                                                                                                                                                                                                                                                                                                                                                                                                                                | Extensions ALU High Stand                                                  | 142GS           |
|                  |                                                                                                                                                                                                                                                                                                                                                                                                                                                                                                                                                                                                                                                                                                                                                                                                                                                                                                                                                                                                                                                                                                                                                                                                                                                                                                                                                                                                                                                                                                                                                                                                                                                                                                                                                                                                                                                                                                                                                                                                                                                                                                                                |                                                                            |                 |
|                  | 4                                                                                                                                                                                                                                                                                                                                                                                                                                                                                                                                                                                                                                                                                                                                                                                                                                                                                                                                                                                                                                                                                                                                                                                                                                                                                                                                                                                                                                                                                                                                                                                                                                                                                                                                                                                                                                                                                                                                                                                                                                                                                                                              | STEEL Column Stand                                                         | 231CS           |
|                  | *                                                                                                                                                                                                                                                                                                                                                                                                                                                                                                                                                                                                                                                                                                                                                                                                                                                                                                                                                                                                                                                                                                                                                                                                                                                                                                                                                                                                                                                                                                                                                                                                                                                                                                                                                                                                                                                                                                                                                                                                                                                                                                                              | Black ALU Column Stand  Black Baby Studio Stand                            | 231B<br>299B    |
| ROLLER           |                                                                                                                                                                                                                                                                                                                                                                                                                                                                                                                                                                                                                                                                                                                                                                                                                                                                                                                                                                                                                                                                                                                                                                                                                                                                                                                                                                                                                                                                                                                                                                                                                                                                                                                                                                                                                                                                                                                                                                                                                                                                                                                                | Black ALU studio Stand                                                     | 298B            |
|                  |                                                                                                                                                                                                                                                                                                                                                                                                                                                                                                                                                                                                                                                                                                                                                                                                                                                                                                                                                                                                                                                                                                                                                                                                                                                                                                                                                                                                                                                                                                                                                                                                                                                                                                                                                                                                                                                                                                                                                                                                                                                                                                                                | BASE Black Large Brake                                                     | 297BBASE        |
|                  | . 4                                                                                                                                                                                                                                                                                                                                                                                                                                                                                                                                                                                                                                                                                                                                                                                                                                                                                                                                                                                                                                                                                                                                                                                                                                                                                                                                                                                                                                                                                                                                                                                                                                                                                                                                                                                                                                                                                                                                                                                                                                                                                                                            | Base Black Large Foot                                                      | 297FBASE        |
|                  | N N                                                                                                                                                                                                                                                                                                                                                                                                                                                                                                                                                                                                                                                                                                                                                                                                                                                                                                                                                                                                                                                                                                                                                                                                                                                                                                                                                                                                                                                                                                                                                                                                                                                                                                                                                                                                                                                                                                                                                                                                                                                                                                                            | Base Black Small Brake                                                     | 299BBASE        |
|                  | 6                                                                                                                                                                                                                                                                                                                                                                                                                                                                                                                                                                                                                                                                                                                                                                                                                                                                                                                                                                                                                                                                                                                                                                                                                                                                                                                                                                                                                                                                                                                                                                                                                                                                                                                                                                                                                                                                                                                                                                                                                                                                                                                              | Base Black Small Foot                                                      | 299FBASE        |
|                  | à                                                                                                                                                                                                                                                                                                                                                                                                                                                                                                                                                                                                                                                                                                                                                                                                                                                                                                                                                                                                                                                                                                                                                                                                                                                                                                                                                                                                                                                                                                                                                                                                                                                                                                                                                                                                                                                                                                                                                                                                                                                                                                                              | STEEL 3-section Low Base Wind Up Stand                                     | 087NWLB         |
|                  | ₩                                                                                                                                                                                                                                                                                                                                                                                                                                                                                                                                                                                                                                                                                                                                                                                                                                                                                                                                                                                                                                                                                                                                                                                                                                                                                                                                                                                                                                                                                                                                                                                                                                                                                                                                                                                                                                                                                                                                                                                                                                                                                                                              | STEEL 2-section Low Base Wind Up Stand                                     | 083NWLB         |
|                  | 4                                                                                                                                                                                                                                                                                                                                                                                                                                                                                                                                                                                                                                                                                                                                                                                                                                                                                                                                                                                                                                                                                                                                                                                                                                                                                                                                                                                                                                                                                                                                                                                                                                                                                                                                                                                                                                                                                                                                                                                                                                                                                                                              | STEEL Wind Up Stand                                                        | 087NW           |
| WIND UP          |                                                                                                                                                                                                                                                                                                                                                                                                                                                                                                                                                                                                                                                                                                                                                                                                                                                                                                                                                                                                                                                                                                                                                                                                                                                                                                                                                                                                                                                                                                                                                                                                                                                                                                                                                                                                                                                                                                                                                                                                                                                                                                                                | Black STEEL Wind Up Stand                                                  | 087NWB          |
| WIND-UP          | XV /                                                                                                                                                                                                                                                                                                                                                                                                                                                                                                                                                                                                                                                                                                                                                                                                                                                                                                                                                                                                                                                                                                                                                                                                                                                                                                                                                                                                                                                                                                                                                                                                                                                                                                                                                                                                                                                                                                                                                                                                                                                                                                                           | STEEL Short Wind Up Stand                                                  | 087NWSH         |
|                  |                                                                                                                                                                                                                                                                                                                                                                                                                                                                                                                                                                                                                                                                                                                                                                                                                                                                                                                                                                                                                                                                                                                                                                                                                                                                                                                                                                                                                                                                                                                                                                                                                                                                                                                                                                                                                                                                                                                                                                                                                                                                                                                                | STEEL 3-section Wind Up Stand                                              | 083NW           |
|                  |                                                                                                                                                                                                                                                                                                                                                                                                                                                                                                                                                                                                                                                                                                                                                                                                                                                                                                                                                                                                                                                                                                                                                                                                                                                                                                                                                                                                                                                                                                                                                                                                                                                                                                                                                                                                                                                                                                                                                                                                                                                                                                                                | STAINLESS STEEL Super Wind Up Stand                                        | 387XU           |
|                  | <i>y</i>                                                                                                                                                                                                                                                                                                                                                                                                                                                                                                                                                                                                                                                                                                                                                                                                                                                                                                                                                                                                                                                                                                                                                                                                                                                                                                                                                                                                                                                                                                                                                                                                                                                                                                                                                                                                                                                                                                                                                                                                                                                                                                                       | Black STAINLESS STEEL Super Wind Up Stand                                  | 387XBU          |
|                  |                                                                                                                                                                                                                                                                                                                                                                                                                                                                                                                                                                                                                                                                                                                                                                                                                                                                                                                                                                                                                                                                                                                                                                                                                                                                                                                                                                                                                                                                                                                                                                                                                                                                                                                                                                                                                                                                                                                                                                                                                                                                                                                                | Black ALU Combi-Boom Stand with Sandbag                                    | 420B            |
|                  |                                                                                                                                                                                                                                                                                                                                                                                                                                                                                                                                                                                                                                                                                                                                                                                                                                                                                                                                                                                                                                                                                                                                                                                                                                                                                                                                                                                                                                                                                                                                                                                                                                                                                                                                                                                                                                                                                                                                                                                                                                                                                                                                | Combi-Boom Stand HD                                                        | 420CSU          |
|                  |                                                                                                                                                                                                                                                                                                                                                                                                                                                                                                                                                                                                                                                                                                                                                                                                                                                                                                                                                                                                                                                                                                                                                                                                                                                                                                                                                                                                                                                                                                                                                                                                                                                                                                                                                                                                                                                                                                                                                                                                                                                                                                                                | Black Mega Boom (stand not included)                                       | 425B            |
|                  |                                                                                                                                                                                                                                                                                                                                                                                                                                                                                                                                                                                                                                                                                                                                                                                                                                                                                                                                                                                                                                                                                                                                                                                                                                                                                                                                                                                                                                                                                                                                                                                                                                                                                                                                                                                                                                                                                                                                                                                                                                                                                                                                | Black Light Boom 35 (stand not included)                                   | 085BSL          |
|                  | <i>5</i>                                                                                                                                                                                                                                                                                                                                                                                                                                                                                                                                                                                                                                                                                                                                                                                                                                                                                                                                                                                                                                                                                                                                                                                                                                                                                                                                                                                                                                                                                                                                                                                                                                                                                                                                                                                                                                                                                                                                                                                                                                                                                                                       | Black Light Boom 35 (stand included)                                       | 085BS           |
|                  |                                                                                                                                                                                                                                                                                                                                                                                                                                                                                                                                                                                                                                                                                                                                                                                                                                                                                                                                                                                                                                                                                                                                                                                                                                                                                                                                                                                                                                                                                                                                                                                                                                                                                                                                                                                                                                                                                                                                                                                                                                                                                                                                | Black Super Boom (stand not included)                                      | 025BSL          |
| LIGHTING BOOMS   | <b>A</b>                                                                                                                                                                                                                                                                                                                                                                                                                                                                                                                                                                                                                                                                                                                                                                                                                                                                                                                                                                                                                                                                                                                                                                                                                                                                                                                                                                                                                                                                                                                                                                                                                                                                                                                                                                                                                                                                                                                                                                                                                                                                                                                       | Black Super Boom (stand included)                                          | 025BS           |
| & BOOM STANDS    |                                                                                                                                                                                                                                                                                                                                                                                                                                                                                                                                                                                                                                                                                                                                                                                                                                                                                                                                                                                                                                                                                                                                                                                                                                                                                                                                                                                                                                                                                                                                                                                                                                                                                                                                                                                                                                                                                                                                                                                                                                                                                                                                | Black Light Boom (stand not included)                                      | 024B            |
|                  | $A \supset$                                                                                                                                                                                                                                                                                                                                                                                                                                                                                                                                                                                                                                                                                                                                                                                                                                                                                                                                                                                                                                                                                                                                                                                                                                                                                                                                                                                                                                                                                                                                                                                                                                                                                                                                                                                                                                                                                                                                                                                                                                                                                                                    | Super Boom with Column Stand                                               | 025TM           |
|                  |                                                                                                                                                                                                                                                                                                                                                                                                                                                                                                                                                                                                                                                                                                                                                                                                                                                                                                                                                                                                                                                                                                                                                                                                                                                                                                                                                                                                                                                                                                                                                                                                                                                                                                                                                                                                                                                                                                                                                                                                                                                                                                                                | Black Wall Boom (stand not included)                                       | 098B            |
|                  | 1                                                                                                                                                                                                                                                                                                                                                                                                                                                                                                                                                                                                                                                                                                                                                                                                                                                                                                                                                                                                                                                                                                                                                                                                                                                                                                                                                                                                                                                                                                                                                                                                                                                                                                                                                                                                                                                                                                                                                                                                                                                                                                                              | Balck Short Wall Boom (stand not included)                                 | 098HB           |