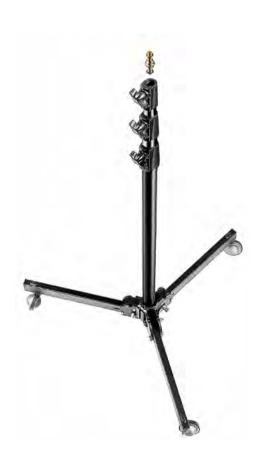

| MODEL            |                                                                                                                                                                                                                                                                                                                                                                                                                                                                                                                                                                                                                                                                                                                                                                                                                                                                                                                                                                                                                                                                                                                                                                                                                                                                                                                                                                                                                                                                                                                                                                                                                                                                                                                                                                                                                                                                                                                                                                                                                                                                                                                                | PRODUCTS                                                                   | CODE            |
|------------------|--------------------------------------------------------------------------------------------------------------------------------------------------------------------------------------------------------------------------------------------------------------------------------------------------------------------------------------------------------------------------------------------------------------------------------------------------------------------------------------------------------------------------------------------------------------------------------------------------------------------------------------------------------------------------------------------------------------------------------------------------------------------------------------------------------------------------------------------------------------------------------------------------------------------------------------------------------------------------------------------------------------------------------------------------------------------------------------------------------------------------------------------------------------------------------------------------------------------------------------------------------------------------------------------------------------------------------------------------------------------------------------------------------------------------------------------------------------------------------------------------------------------------------------------------------------------------------------------------------------------------------------------------------------------------------------------------------------------------------------------------------------------------------------------------------------------------------------------------------------------------------------------------------------------------------------------------------------------------------------------------------------------------------------------------------------------------------------------------------------------------------|----------------------------------------------------------------------------|-----------------|
|                  | 1                                                                                                                                                                                                                                                                                                                                                                                                                                                                                                                                                                                                                                                                                                                                                                                                                                                                                                                                                                                                                                                                                                                                                                                                                                                                                                                                                                                                                                                                                                                                                                                                                                                                                                                                                                                                                                                                                                                                                                                                                                                                                                                              | Backlite Stand                                                             | 012B            |
|                  | 4                                                                                                                                                                                                                                                                                                                                                                                                                                                                                                                                                                                                                                                                                                                                                                                                                                                                                                                                                                                                                                                                                                                                                                                                                                                                                                                                                                                                                                                                                                                                                                                                                                                                                                                                                                                                                                                                                                                                                                                                                                                                                                                              | Nano Pole stand                                                            | MS0490A         |
|                  | 1                                                                                                                                                                                                                                                                                                                                                                                                                                                                                                                                                                                                                                                                                                                                                                                                                                                                                                                                                                                                                                                                                                                                                                                                                                                                                                                                                                                                                                                                                                                                                                                                                                                                                                                                                                                                                                                                                                                                                                                                                                                                                                                              | Black ALU LOW Mini Pro Stand                                               | 156BLB          |
| RARY LIGHTWEIGHT |                                                                                                                                                                                                                                                                                                                                                                                                                                                                                                                                                                                                                                                                                                                                                                                                                                                                                                                                                                                                                                                                                                                                                                                                                                                                                                                                                                                                                                                                                                                                                                                                                                                                                                                                                                                                                                                                                                                                                                                                                                                                                                                                | Black ALU NANO Stand                                                       | 5001B           |
| BABY LIGHTWEIGHT | The same of the sa | Black ALU AIR Cushioned Mini Compact Stand                                 | 1051BAC         |
|                  |                                                                                                                                                                                                                                                                                                                                                                                                                                                                                                                                                                                                                                                                                                                                                                                                                                                                                                                                                                                                                                                                                                                                                                                                                                                                                                                                                                                                                                                                                                                                                                                                                                                                                                                                                                                                                                                                                                                                                                                                                                                                                                                                | Black ALU AIR Cushioned Compact Stand                                      | 1052BAC         |
|                  |                                                                                                                                                                                                                                                                                                                                                                                                                                                                                                                                                                                                                                                                                                                                                                                                                                                                                                                                                                                                                                                                                                                                                                                                                                                                                                                                                                                                                                                                                                                                                                                                                                                                                                                                                                                                                                                                                                                                                                                                                                                                                                                                | Black ALU AIR Cushioned Master Stand  Black ALU AIR Cushioned Ranker Stand | 1004BAC         |
|                  | /                                                                                                                                                                                                                                                                                                                                                                                                                                                                                                                                                                                                                                                                                                                                                                                                                                                                                                                                                                                                                                                                                                                                                                                                                                                                                                                                                                                                                                                                                                                                                                                                                                                                                                                                                                                                                                                                                                                                                                                                                                                                                                                              |                                                                            |                 |
|                  |                                                                                                                                                                                                                                                                                                                                                                                                                                                                                                                                                                                                                                                                                                                                                                                                                                                                                                                                                                                                                                                                                                                                                                                                                                                                                                                                                                                                                                                                                                                                                                                                                                                                                                                                                                                                                                                                                                                                                                                                                                                                                                                                | Black ALU Stand STEEL Junior Stand                                         | 008BU<br>008CSU |
|                  |                                                                                                                                                                                                                                                                                                                                                                                                                                                                                                                                                                                                                                                                                                                                                                                                                                                                                                                                                                                                                                                                                                                                                                                                                                                                                                                                                                                                                                                                                                                                                                                                                                                                                                                                                                                                                                                                                                                                                                                                                                                                                                                                | Black ALU Senior Stand                                                     | 007BU           |
|                  | <b>~</b>                                                                                                                                                                                                                                                                                                                                                                                                                                                                                                                                                                                                                                                                                                                                                                                                                                                                                                                                                                                                                                                                                                                                                                                                                                                                                                                                                                                                                                                                                                                                                                                                                                                                                                                                                                                                                                                                                                                                                                                                                                                                                                                       | Black STEEL Senior Stand                                                   | 007BSU          |
|                  | •                                                                                                                                                                                                                                                                                                                                                                                                                                                                                                                                                                                                                                                                                                                                                                                                                                                                                                                                                                                                                                                                                                                                                                                                                                                                                                                                                                                                                                                                                                                                                                                                                                                                                                                                                                                                                                                                                                                                                                                                                                                                                                                              | STEEL Senior Stand                                                         | 007CSU          |
|                  | Ä.                                                                                                                                                                                                                                                                                                                                                                                                                                                                                                                                                                                                                                                                                                                                                                                                                                                                                                                                                                                                                                                                                                                                                                                                                                                                                                                                                                                                                                                                                                                                                                                                                                                                                                                                                                                                                                                                                                                                                                                                                                                                                                                             | Black STEEL Tall Stand                                                     | 111BSU          |
|                  | <b>X</b>                                                                                                                                                                                                                                                                                                                                                                                                                                                                                                                                                                                                                                                                                                                                                                                                                                                                                                                                                                                                                                                                                                                                                                                                                                                                                                                                                                                                                                                                                                                                                                                                                                                                                                                                                                                                                                                                                                                                                                                                                                                                                                                       | STEEL Tall Stand                                                           | 111CSU          |
|                  | V                                                                                                                                                                                                                                                                                                                                                                                                                                                                                                                                                                                                                                                                                                                                                                                                                                                                                                                                                                                                                                                                                                                                                                                                                                                                                                                                                                                                                                                                                                                                                                                                                                                                                                                                                                                                                                                                                                                                                                                                                                                                                                                              | Black STEEL Heavy Duty Stand                                               | 126BSU          |
| JUNIOR STANDS    | <b>\</b>                                                                                                                                                                                                                                                                                                                                                                                                                                                                                                                                                                                                                                                                                                                                                                                                                                                                                                                                                                                                                                                                                                                                                                                                                                                                                                                                                                                                                                                                                                                                                                                                                                                                                                                                                                                                                                                                                                                                                                                                                                                                                                                       | STEEL Heavy Duty Stand                                                     | 126CSU          |
|                  |                                                                                                                                                                                                                                                                                                                                                                                                                                                                                                                                                                                                                                                                                                                                                                                                                                                                                                                                                                                                                                                                                                                                                                                                                                                                                                                                                                                                                                                                                                                                                                                                                                                                                                                                                                                                                                                                                                                                                                                                                                                                                                                                | Black ALU Super Stand                                                      | 269BU           |
|                  |                                                                                                                                                                                                                                                                                                                                                                                                                                                                                                                                                                                                                                                                                                                                                                                                                                                                                                                                                                                                                                                                                                                                                                                                                                                                                                                                                                                                                                                                                                                                                                                                                                                                                                                                                                                                                                                                                                                                                                                                                                                                                                                                | Black STEEL Super Stand                                                    | 270BSU          |
|                  |                                                                                                                                                                                                                                                                                                                                                                                                                                                                                                                                                                                                                                                                                                                                                                                                                                                                                                                                                                                                                                                                                                                                                                                                                                                                                                                                                                                                                                                                                                                                                                                                                                                                                                                                                                                                                                                                                                                                                                                                                                                                                                                                | STEEL Super Stand                                                          | 270CSU          |
|                  |                                                                                                                                                                                                                                                                                                                                                                                                                                                                                                                                                                                                                                                                                                                                                                                                                                                                                                                                                                                                                                                                                                                                                                                                                                                                                                                                                                                                                                                                                                                                                                                                                                                                                                                                                                                                                                                                                                                                                                                                                                                                                                                                | Black ALU High Super Stand                                                 | 269HDBU         |
|                  |                                                                                                                                                                                                                                                                                                                                                                                                                                                                                                                                                                                                                                                                                                                                                                                                                                                                                                                                                                                                                                                                                                                                                                                                                                                                                                                                                                                                                                                                                                                                                                                                                                                                                                                                                                                                                                                                                                                                                                                                                                                                                                                                | Extensions Black ALU Stand                                                 | 142B            |
|                  | /                                                                                                                                                                                                                                                                                                                                                                                                                                                                                                                                                                                                                                                                                                                                                                                                                                                                                                                                                                                                                                                                                                                                                                                                                                                                                                                                                                                                                                                                                                                                                                                                                                                                                                                                                                                                                                                                                                                                                                                                                                                                                                                              | Extensions STEEL High Stand                                                | 146CS           |
|                  |                                                                                                                                                                                                                                                                                                                                                                                                                                                                                                                                                                                                                                                                                                                                                                                                                                                                                                                                                                                                                                                                                                                                                                                                                                                                                                                                                                                                                                                                                                                                                                                                                                                                                                                                                                                                                                                                                                                                                                                                                                                                                                                                | Extensions STEEL High Stand                                                | 142CS           |
|                  |                                                                                                                                                                                                                                                                                                                                                                                                                                                                                                                                                                                                                                                                                                                                                                                                                                                                                                                                                                                                                                                                                                                                                                                                                                                                                                                                                                                                                                                                                                                                                                                                                                                                                                                                                                                                                                                                                                                                                                                                                                                                                                                                | Extensions ALU High Stand                                                  | 142GS           |
|                  |                                                                                                                                                                                                                                                                                                                                                                                                                                                                                                                                                                                                                                                                                                                                                                                                                                                                                                                                                                                                                                                                                                                                                                                                                                                                                                                                                                                                                                                                                                                                                                                                                                                                                                                                                                                                                                                                                                                                                                                                                                                                                                                                |                                                                            |                 |
|                  | 4                                                                                                                                                                                                                                                                                                                                                                                                                                                                                                                                                                                                                                                                                                                                                                                                                                                                                                                                                                                                                                                                                                                                                                                                                                                                                                                                                                                                                                                                                                                                                                                                                                                                                                                                                                                                                                                                                                                                                                                                                                                                                                                              | STEEL Column Stand                                                         | 231CS           |
|                  | *                                                                                                                                                                                                                                                                                                                                                                                                                                                                                                                                                                                                                                                                                                                                                                                                                                                                                                                                                                                                                                                                                                                                                                                                                                                                                                                                                                                                                                                                                                                                                                                                                                                                                                                                                                                                                                                                                                                                                                                                                                                                                                                              | Black ALU Column Stand  Black Baby Studio Stand                            | 231B<br>299B    |
| ROLLER           |                                                                                                                                                                                                                                                                                                                                                                                                                                                                                                                                                                                                                                                                                                                                                                                                                                                                                                                                                                                                                                                                                                                                                                                                                                                                                                                                                                                                                                                                                                                                                                                                                                                                                                                                                                                                                                                                                                                                                                                                                                                                                                                                | Black ALU studio Stand                                                     | 298B            |
|                  |                                                                                                                                                                                                                                                                                                                                                                                                                                                                                                                                                                                                                                                                                                                                                                                                                                                                                                                                                                                                                                                                                                                                                                                                                                                                                                                                                                                                                                                                                                                                                                                                                                                                                                                                                                                                                                                                                                                                                                                                                                                                                                                                | BASE Black Large Brake                                                     | 297BBASE        |
|                  | . 4                                                                                                                                                                                                                                                                                                                                                                                                                                                                                                                                                                                                                                                                                                                                                                                                                                                                                                                                                                                                                                                                                                                                                                                                                                                                                                                                                                                                                                                                                                                                                                                                                                                                                                                                                                                                                                                                                                                                                                                                                                                                                                                            | Base Black Large Foot                                                      | 297FBASE        |
|                  | N N                                                                                                                                                                                                                                                                                                                                                                                                                                                                                                                                                                                                                                                                                                                                                                                                                                                                                                                                                                                                                                                                                                                                                                                                                                                                                                                                                                                                                                                                                                                                                                                                                                                                                                                                                                                                                                                                                                                                                                                                                                                                                                                            | Base Black Small Brake                                                     | 299BBASE        |
|                  | 6                                                                                                                                                                                                                                                                                                                                                                                                                                                                                                                                                                                                                                                                                                                                                                                                                                                                                                                                                                                                                                                                                                                                                                                                                                                                                                                                                                                                                                                                                                                                                                                                                                                                                                                                                                                                                                                                                                                                                                                                                                                                                                                              | Base Black Small Foot                                                      | 299FBASE        |
|                  | à                                                                                                                                                                                                                                                                                                                                                                                                                                                                                                                                                                                                                                                                                                                                                                                                                                                                                                                                                                                                                                                                                                                                                                                                                                                                                                                                                                                                                                                                                                                                                                                                                                                                                                                                                                                                                                                                                                                                                                                                                                                                                                                              | STEEL 3-section Low Base Wind Up Stand                                     | 087NWLB         |
|                  | ₩                                                                                                                                                                                                                                                                                                                                                                                                                                                                                                                                                                                                                                                                                                                                                                                                                                                                                                                                                                                                                                                                                                                                                                                                                                                                                                                                                                                                                                                                                                                                                                                                                                                                                                                                                                                                                                                                                                                                                                                                                                                                                                                              | STEEL 2-section Low Base Wind Up Stand                                     | 083NWLB         |
|                  | 4                                                                                                                                                                                                                                                                                                                                                                                                                                                                                                                                                                                                                                                                                                                                                                                                                                                                                                                                                                                                                                                                                                                                                                                                                                                                                                                                                                                                                                                                                                                                                                                                                                                                                                                                                                                                                                                                                                                                                                                                                                                                                                                              | STEEL Wind Up Stand                                                        | 087NW           |
| WIND UP          |                                                                                                                                                                                                                                                                                                                                                                                                                                                                                                                                                                                                                                                                                                                                                                                                                                                                                                                                                                                                                                                                                                                                                                                                                                                                                                                                                                                                                                                                                                                                                                                                                                                                                                                                                                                                                                                                                                                                                                                                                                                                                                                                | Black STEEL Wind Up Stand                                                  | 087NWB          |
| WIND-UP          | XV /                                                                                                                                                                                                                                                                                                                                                                                                                                                                                                                                                                                                                                                                                                                                                                                                                                                                                                                                                                                                                                                                                                                                                                                                                                                                                                                                                                                                                                                                                                                                                                                                                                                                                                                                                                                                                                                                                                                                                                                                                                                                                                                           | STEEL Short Wind Up Stand                                                  | 087NWSH         |
|                  |                                                                                                                                                                                                                                                                                                                                                                                                                                                                                                                                                                                                                                                                                                                                                                                                                                                                                                                                                                                                                                                                                                                                                                                                                                                                                                                                                                                                                                                                                                                                                                                                                                                                                                                                                                                                                                                                                                                                                                                                                                                                                                                                | STEEL 3-section Wind Up Stand                                              | 083NW           |
|                  |                                                                                                                                                                                                                                                                                                                                                                                                                                                                                                                                                                                                                                                                                                                                                                                                                                                                                                                                                                                                                                                                                                                                                                                                                                                                                                                                                                                                                                                                                                                                                                                                                                                                                                                                                                                                                                                                                                                                                                                                                                                                                                                                | STAINLESS STEEL Super Wind Up Stand                                        | 387XU           |
|                  | <i>y</i>                                                                                                                                                                                                                                                                                                                                                                                                                                                                                                                                                                                                                                                                                                                                                                                                                                                                                                                                                                                                                                                                                                                                                                                                                                                                                                                                                                                                                                                                                                                                                                                                                                                                                                                                                                                                                                                                                                                                                                                                                                                                                                                       | Black STAINLESS STEEL Super Wind Up Stand                                  | 387XBU          |
|                  |                                                                                                                                                                                                                                                                                                                                                                                                                                                                                                                                                                                                                                                                                                                                                                                                                                                                                                                                                                                                                                                                                                                                                                                                                                                                                                                                                                                                                                                                                                                                                                                                                                                                                                                                                                                                                                                                                                                                                                                                                                                                                                                                | Black ALU Combi-Boom Stand with Sandbag                                    | 420B            |
|                  |                                                                                                                                                                                                                                                                                                                                                                                                                                                                                                                                                                                                                                                                                                                                                                                                                                                                                                                                                                                                                                                                                                                                                                                                                                                                                                                                                                                                                                                                                                                                                                                                                                                                                                                                                                                                                                                                                                                                                                                                                                                                                                                                | Combi-Boom Stand HD                                                        | 420CSU          |
|                  |                                                                                                                                                                                                                                                                                                                                                                                                                                                                                                                                                                                                                                                                                                                                                                                                                                                                                                                                                                                                                                                                                                                                                                                                                                                                                                                                                                                                                                                                                                                                                                                                                                                                                                                                                                                                                                                                                                                                                                                                                                                                                                                                | Black Mega Boom (stand not included)                                       | 425B            |
|                  |                                                                                                                                                                                                                                                                                                                                                                                                                                                                                                                                                                                                                                                                                                                                                                                                                                                                                                                                                                                                                                                                                                                                                                                                                                                                                                                                                                                                                                                                                                                                                                                                                                                                                                                                                                                                                                                                                                                                                                                                                                                                                                                                | Black Light Boom 35 (stand not included)                                   | 085BSL          |
|                  | <i>5</i>                                                                                                                                                                                                                                                                                                                                                                                                                                                                                                                                                                                                                                                                                                                                                                                                                                                                                                                                                                                                                                                                                                                                                                                                                                                                                                                                                                                                                                                                                                                                                                                                                                                                                                                                                                                                                                                                                                                                                                                                                                                                                                                       | Black Light Boom 35 (stand included)                                       | 085BS           |
|                  |                                                                                                                                                                                                                                                                                                                                                                                                                                                                                                                                                                                                                                                                                                                                                                                                                                                                                                                                                                                                                                                                                                                                                                                                                                                                                                                                                                                                                                                                                                                                                                                                                                                                                                                                                                                                                                                                                                                                                                                                                                                                                                                                | Black Super Boom (stand not included)                                      | 025BSL          |
| LIGHTING BOOMS   | <b>A</b>                                                                                                                                                                                                                                                                                                                                                                                                                                                                                                                                                                                                                                                                                                                                                                                                                                                                                                                                                                                                                                                                                                                                                                                                                                                                                                                                                                                                                                                                                                                                                                                                                                                                                                                                                                                                                                                                                                                                                                                                                                                                                                                       | Black Super Boom (stand included)                                          | 025BS           |
| & BOOM STANDS    |                                                                                                                                                                                                                                                                                                                                                                                                                                                                                                                                                                                                                                                                                                                                                                                                                                                                                                                                                                                                                                                                                                                                                                                                                                                                                                                                                                                                                                                                                                                                                                                                                                                                                                                                                                                                                                                                                                                                                                                                                                                                                                                                | Black Light Boom (stand not included)                                      | 024B            |
|                  | $A \supset$                                                                                                                                                                                                                                                                                                                                                                                                                                                                                                                                                                                                                                                                                                                                                                                                                                                                                                                                                                                                                                                                                                                                                                                                                                                                                                                                                                                                                                                                                                                                                                                                                                                                                                                                                                                                                                                                                                                                                                                                                                                                                                                    | Super Boom with Column Stand                                               | 025TM           |
|                  |                                                                                                                                                                                                                                                                                                                                                                                                                                                                                                                                                                                                                                                                                                                                                                                                                                                                                                                                                                                                                                                                                                                                                                                                                                                                                                                                                                                                                                                                                                                                                                                                                                                                                                                                                                                                                                                                                                                                                                                                                                                                                                                                | Black Wall Boom (stand not included)                                       | 098B            |
|                  | 1                                                                                                                                                                                                                                                                                                                                                                                                                                                                                                                                                                                                                                                                                                                                                                                                                                                                                                                                                                                                                                                                                                                                                                                                                                                                                                                                                                                                                                                                                                                                                                                                                                                                                                                                                                                                                                                                                                                                                                                                                                                                                                                              | Balck Short Wall Boom (stand not included)                                 | 098HB           |