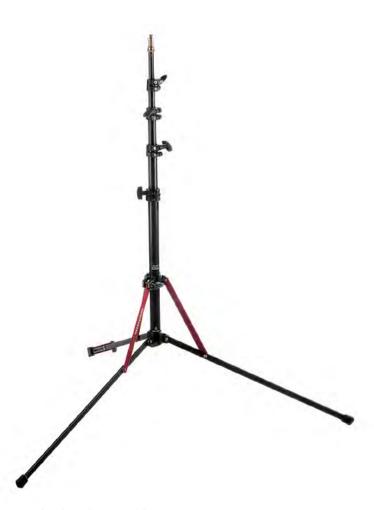

eight fixtures and LED lights. They fold quickly to a compact size, fitting into most lighting kits. They are the versatile and lightweight companion for shoots in studio or on location.





#### BACKLITE STAND 012B

Black steel base with detachable aluminium column. 2 sections, 1 riser. Ø: 22, 19mm. Solid flat legs: 20x5mm. A versatile stand allowing fixtures to mount on the ground or on the included pole for extra height.



















#### BLACK ALU LOW MINI PRO STAND 156BLB

Aluminium stand. 4 sections, 3 risers. Ø: 25, 22, 19, 16mm. Leg Ø: 16mm. Perfect for background lights.

















#### BLACK ALU NANO STAND 5001B

Aluminium stand. 5 sections, 4 risers. Ø: 25, 22, 19, 16, 13mm. Solid flat legs 15x5mm. An ideal stand for kits due to its compact design.



















#### NANO POLE STAND MS0490A

Aluminum stand, compact stand with 5 sections, 4 risers. The column can be detached from the base and used as a boom.















Material alternatives are crucial to provide high performance and light weight.

Adapto® is the new material specifically developed by Manfrotto for both collars and spider castings of the 1051BAC MINI COMPACT STAND and the 1052BAC COMPACT STAND.

Adapto® is a special technical polymer that is comparable to aluminium in strength, but is 50% lighter. Adapto® is an ideal material for photo imaging equipment as it has superb resistance to extreme temperatures and will not corrode or oxidize. Additionally, Adapto® is an excellent vibration absorption material, making our equipment the ultimate in vibration free shots.

New Adapto®