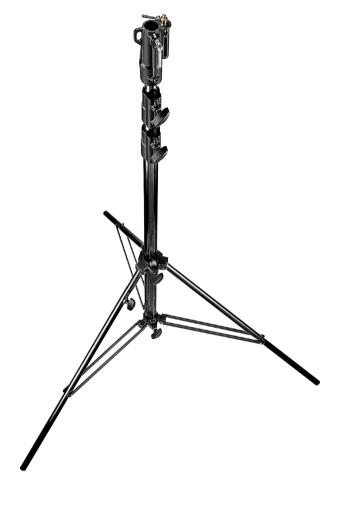

| MODEL            |                                                                                                                                                                                                                                                                                                                                                                                                                                                                                                                                                                                                                                                                                                                                                                                                                                                                                                                                                                                                                                                                                                                                                                                                                                                                                                                                                                                                                                                                                                                                                                                                                                                                                                                                                                                                                                                                                                                                                                                                                                                                                                                                | PRODUCTS                                                                   | CODE            |
|------------------|--------------------------------------------------------------------------------------------------------------------------------------------------------------------------------------------------------------------------------------------------------------------------------------------------------------------------------------------------------------------------------------------------------------------------------------------------------------------------------------------------------------------------------------------------------------------------------------------------------------------------------------------------------------------------------------------------------------------------------------------------------------------------------------------------------------------------------------------------------------------------------------------------------------------------------------------------------------------------------------------------------------------------------------------------------------------------------------------------------------------------------------------------------------------------------------------------------------------------------------------------------------------------------------------------------------------------------------------------------------------------------------------------------------------------------------------------------------------------------------------------------------------------------------------------------------------------------------------------------------------------------------------------------------------------------------------------------------------------------------------------------------------------------------------------------------------------------------------------------------------------------------------------------------------------------------------------------------------------------------------------------------------------------------------------------------------------------------------------------------------------------|----------------------------------------------------------------------------|-----------------|
|                  | 1                                                                                                                                                                                                                                                                                                                                                                                                                                                                                                                                                                                                                                                                                                                                                                                                                                                                                                                                                                                                                                                                                                                                                                                                                                                                                                                                                                                                                                                                                                                                                                                                                                                                                                                                                                                                                                                                                                                                                                                                                                                                                                                              | Backlite Stand                                                             | 012B            |
|                  | 4                                                                                                                                                                                                                                                                                                                                                                                                                                                                                                                                                                                                                                                                                                                                                                                                                                                                                                                                                                                                                                                                                                                                                                                                                                                                                                                                                                                                                                                                                                                                                                                                                                                                                                                                                                                                                                                                                                                                                                                                                                                                                                                              | Nano Pole stand                                                            | MS0490A         |
|                  | 1                                                                                                                                                                                                                                                                                                                                                                                                                                                                                                                                                                                                                                                                                                                                                                                                                                                                                                                                                                                                                                                                                                                                                                                                                                                                                                                                                                                                                                                                                                                                                                                                                                                                                                                                                                                                                                                                                                                                                                                                                                                                                                                              | Black ALU LOW Mini Pro Stand                                               | 156BLB          |
| RARY LIGHTWEIGHT |                                                                                                                                                                                                                                                                                                                                                                                                                                                                                                                                                                                                                                                                                                                                                                                                                                                                                                                                                                                                                                                                                                                                                                                                                                                                                                                                                                                                                                                                                                                                                                                                                                                                                                                                                                                                                                                                                                                                                                                                                                                                                                                                | Black ALU NANO Stand                                                       | 5001B           |
| BABY LIGHTWEIGHT | The same of the sa | Black ALU AIR Cushioned Mini Compact Stand                                 | 1051BAC         |
|                  |                                                                                                                                                                                                                                                                                                                                                                                                                                                                                                                                                                                                                                                                                                                                                                                                                                                                                                                                                                                                                                                                                                                                                                                                                                                                                                                                                                                                                                                                                                                                                                                                                                                                                                                                                                                                                                                                                                                                                                                                                                                                                                                                | Black ALU AIR Cushioned Compact Stand                                      | 1052BAC         |
|                  |                                                                                                                                                                                                                                                                                                                                                                                                                                                                                                                                                                                                                                                                                                                                                                                                                                                                                                                                                                                                                                                                                                                                                                                                                                                                                                                                                                                                                                                                                                                                                                                                                                                                                                                                                                                                                                                                                                                                                                                                                                                                                                                                | Black ALU AIR Cushioned Master Stand  Black ALU AIR Cushioned Ranker Stand | 1004BAC         |
|                  | /                                                                                                                                                                                                                                                                                                                                                                                                                                                                                                                                                                                                                                                                                                                                                                                                                                                                                                                                                                                                                                                                                                                                                                                                                                                                                                                                                                                                                                                                                                                                                                                                                                                                                                                                                                                                                                                                                                                                                                                                                                                                                                                              |                                                                            |                 |
|                  |                                                                                                                                                                                                                                                                                                                                                                                                                                                                                                                                                                                                                                                                                                                                                                                                                                                                                                                                                                                                                                                                                                                                                                                                                                                                                                                                                                                                                                                                                                                                                                                                                                                                                                                                                                                                                                                                                                                                                                                                                                                                                                                                | Black ALU Stand STEEL Junior Stand                                         | 008BU<br>008CSU |
|                  |                                                                                                                                                                                                                                                                                                                                                                                                                                                                                                                                                                                                                                                                                                                                                                                                                                                                                                                                                                                                                                                                                                                                                                                                                                                                                                                                                                                                                                                                                                                                                                                                                                                                                                                                                                                                                                                                                                                                                                                                                                                                                                                                | Black ALU Senior Stand                                                     | 007BU           |
|                  | <b>~</b>                                                                                                                                                                                                                                                                                                                                                                                                                                                                                                                                                                                                                                                                                                                                                                                                                                                                                                                                                                                                                                                                                                                                                                                                                                                                                                                                                                                                                                                                                                                                                                                                                                                                                                                                                                                                                                                                                                                                                                                                                                                                                                                       | Black STEEL Senior Stand                                                   | 007BSU          |
|                  | •                                                                                                                                                                                                                                                                                                                                                                                                                                                                                                                                                                                                                                                                                                                                                                                                                                                                                                                                                                                                                                                                                                                                                                                                                                                                                                                                                                                                                                                                                                                                                                                                                                                                                                                                                                                                                                                                                                                                                                                                                                                                                                                              | STEEL Senior Stand                                                         | 007CSU          |
|                  | Ä.                                                                                                                                                                                                                                                                                                                                                                                                                                                                                                                                                                                                                                                                                                                                                                                                                                                                                                                                                                                                                                                                                                                                                                                                                                                                                                                                                                                                                                                                                                                                                                                                                                                                                                                                                                                                                                                                                                                                                                                                                                                                                                                             | Black STEEL Tall Stand                                                     | 111BSU          |
|                  | <b>X</b>                                                                                                                                                                                                                                                                                                                                                                                                                                                                                                                                                                                                                                                                                                                                                                                                                                                                                                                                                                                                                                                                                                                                                                                                                                                                                                                                                                                                                                                                                                                                                                                                                                                                                                                                                                                                                                                                                                                                                                                                                                                                                                                       | STEEL Tall Stand                                                           | 111CSU          |
|                  | V                                                                                                                                                                                                                                                                                                                                                                                                                                                                                                                                                                                                                                                                                                                                                                                                                                                                                                                                                                                                                                                                                                                                                                                                                                                                                                                                                                                                                                                                                                                                                                                                                                                                                                                                                                                                                                                                                                                                                                                                                                                                                                                              | Black STEEL Heavy Duty Stand                                               | 126BSU          |
| JUNIOR STANDS    | <b>\</b>                                                                                                                                                                                                                                                                                                                                                                                                                                                                                                                                                                                                                                                                                                                                                                                                                                                                                                                                                                                                                                                                                                                                                                                                                                                                                                                                                                                                                                                                                                                                                                                                                                                                                                                                                                                                                                                                                                                                                                                                                                                                                                                       | STEEL Heavy Duty Stand                                                     | 126CSU          |
|                  |                                                                                                                                                                                                                                                                                                                                                                                                                                                                                                                                                                                                                                                                                                                                                                                                                                                                                                                                                                                                                                                                                                                                                                                                                                                                                                                                                                                                                                                                                                                                                                                                                                                                                                                                                                                                                                                                                                                                                                                                                                                                                                                                | Black ALU Super Stand                                                      | 269BU           |
|                  |                                                                                                                                                                                                                                                                                                                                                                                                                                                                                                                                                                                                                                                                                                                                                                                                                                                                                                                                                                                                                                                                                                                                                                                                                                                                                                                                                                                                                                                                                                                                                                                                                                                                                                                                                                                                                                                                                                                                                                                                                                                                                                                                | Black STEEL Super Stand                                                    | 270BSU          |
|                  |                                                                                                                                                                                                                                                                                                                                                                                                                                                                                                                                                                                                                                                                                                                                                                                                                                                                                                                                                                                                                                                                                                                                                                                                                                                                                                                                                                                                                                                                                                                                                                                                                                                                                                                                                                                                                                                                                                                                                                                                                                                                                                                                | STEEL Super Stand                                                          | 270CSU          |
|                  |                                                                                                                                                                                                                                                                                                                                                                                                                                                                                                                                                                                                                                                                                                                                                                                                                                                                                                                                                                                                                                                                                                                                                                                                                                                                                                                                                                                                                                                                                                                                                                                                                                                                                                                                                                                                                                                                                                                                                                                                                                                                                                                                | Black ALU High Super Stand                                                 | 269HDBU         |
|                  |                                                                                                                                                                                                                                                                                                                                                                                                                                                                                                                                                                                                                                                                                                                                                                                                                                                                                                                                                                                                                                                                                                                                                                                                                                                                                                                                                                                                                                                                                                                                                                                                                                                                                                                                                                                                                                                                                                                                                                                                                                                                                                                                | Extensions Black ALU Stand                                                 | 142B            |
|                  | /                                                                                                                                                                                                                                                                                                                                                                                                                                                                                                                                                                                                                                                                                                                                                                                                                                                                                                                                                                                                                                                                                                                                                                                                                                                                                                                                                                                                                                                                                                                                                                                                                                                                                                                                                                                                                                                                                                                                                                                                                                                                                                                              | Extensions STEEL High Stand                                                | 146CS           |
|                  |                                                                                                                                                                                                                                                                                                                                                                                                                                                                                                                                                                                                                                                                                                                                                                                                                                                                                                                                                                                                                                                                                                                                                                                                                                                                                                                                                                                                                                                                                                                                                                                                                                                                                                                                                                                                                                                                                                                                                                                                                                                                                                                                | Extensions STEEL High Stand                                                | 142CS           |
|                  |                                                                                                                                                                                                                                                                                                                                                                                                                                                                                                                                                                                                                                                                                                                                                                                                                                                                                                                                                                                                                                                                                                                                                                                                                                                                                                                                                                                                                                                                                                                                                                                                                                                                                                                                                                                                                                                                                                                                                                                                                                                                                                                                | Extensions ALU High Stand                                                  | 142GS           |
|                  |                                                                                                                                                                                                                                                                                                                                                                                                                                                                                                                                                                                                                                                                                                                                                                                                                                                                                                                                                                                                                                                                                                                                                                                                                                                                                                                                                                                                                                                                                                                                                                                                                                                                                                                                                                                                                                                                                                                                                                                                                                                                                                                                |                                                                            |                 |
|                  | 4                                                                                                                                                                                                                                                                                                                                                                                                                                                                                                                                                                                                                                                                                                                                                                                                                                                                                                                                                                                                                                                                                                                                                                                                                                                                                                                                                                                                                                                                                                                                                                                                                                                                                                                                                                                                                                                                                                                                                                                                                                                                                                                              | STEEL Column Stand                                                         | 231CS           |
|                  | *                                                                                                                                                                                                                                                                                                                                                                                                                                                                                                                                                                                                                                                                                                                                                                                                                                                                                                                                                                                                                                                                                                                                                                                                                                                                                                                                                                                                                                                                                                                                                                                                                                                                                                                                                                                                                                                                                                                                                                                                                                                                                                                              | Black ALU Column Stand  Black Baby Studio Stand                            | 231B<br>299B    |
| ROLLER           |                                                                                                                                                                                                                                                                                                                                                                                                                                                                                                                                                                                                                                                                                                                                                                                                                                                                                                                                                                                                                                                                                                                                                                                                                                                                                                                                                                                                                                                                                                                                                                                                                                                                                                                                                                                                                                                                                                                                                                                                                                                                                                                                | Black ALU studio Stand                                                     | 298B            |
|                  |                                                                                                                                                                                                                                                                                                                                                                                                                                                                                                                                                                                                                                                                                                                                                                                                                                                                                                                                                                                                                                                                                                                                                                                                                                                                                                                                                                                                                                                                                                                                                                                                                                                                                                                                                                                                                                                                                                                                                                                                                                                                                                                                | BASE Black Large Brake                                                     | 297BBASE        |
|                  | . 4                                                                                                                                                                                                                                                                                                                                                                                                                                                                                                                                                                                                                                                                                                                                                                                                                                                                                                                                                                                                                                                                                                                                                                                                                                                                                                                                                                                                                                                                                                                                                                                                                                                                                                                                                                                                                                                                                                                                                                                                                                                                                                                            | Base Black Large Foot                                                      | 297FBASE        |
|                  | N N                                                                                                                                                                                                                                                                                                                                                                                                                                                                                                                                                                                                                                                                                                                                                                                                                                                                                                                                                                                                                                                                                                                                                                                                                                                                                                                                                                                                                                                                                                                                                                                                                                                                                                                                                                                                                                                                                                                                                                                                                                                                                                                            | Base Black Small Brake                                                     | 299BBASE        |
|                  | 6                                                                                                                                                                                                                                                                                                                                                                                                                                                                                                                                                                                                                                                                                                                                                                                                                                                                                                                                                                                                                                                                                                                                                                                                                                                                                                                                                                                                                                                                                                                                                                                                                                                                                                                                                                                                                                                                                                                                                                                                                                                                                                                              | Base Black Small Foot                                                      | 299FBASE        |
|                  | à                                                                                                                                                                                                                                                                                                                                                                                                                                                                                                                                                                                                                                                                                                                                                                                                                                                                                                                                                                                                                                                                                                                                                                                                                                                                                                                                                                                                                                                                                                                                                                                                                                                                                                                                                                                                                                                                                                                                                                                                                                                                                                                              | STEEL 3-section Low Base Wind Up Stand                                     | 087NWLB         |
|                  | ₩                                                                                                                                                                                                                                                                                                                                                                                                                                                                                                                                                                                                                                                                                                                                                                                                                                                                                                                                                                                                                                                                                                                                                                                                                                                                                                                                                                                                                                                                                                                                                                                                                                                                                                                                                                                                                                                                                                                                                                                                                                                                                                                              | STEEL 2-section Low Base Wind Up Stand                                     | 083NWLB         |
|                  | 4                                                                                                                                                                                                                                                                                                                                                                                                                                                                                                                                                                                                                                                                                                                                                                                                                                                                                                                                                                                                                                                                                                                                                                                                                                                                                                                                                                                                                                                                                                                                                                                                                                                                                                                                                                                                                                                                                                                                                                                                                                                                                                                              | STEEL Wind Up Stand                                                        | 087NW           |
| WIND UP          |                                                                                                                                                                                                                                                                                                                                                                                                                                                                                                                                                                                                                                                                                                                                                                                                                                                                                                                                                                                                                                                                                                                                                                                                                                                                                                                                                                                                                                                                                                                                                                                                                                                                                                                                                                                                                                                                                                                                                                                                                                                                                                                                | Black STEEL Wind Up Stand                                                  | 087NWB          |
| WIND-UP          | XV /                                                                                                                                                                                                                                                                                                                                                                                                                                                                                                                                                                                                                                                                                                                                                                                                                                                                                                                                                                                                                                                                                                                                                                                                                                                                                                                                                                                                                                                                                                                                                                                                                                                                                                                                                                                                                                                                                                                                                                                                                                                                                                                           | STEEL Short Wind Up Stand                                                  | 087NWSH         |
|                  |                                                                                                                                                                                                                                                                                                                                                                                                                                                                                                                                                                                                                                                                                                                                                                                                                                                                                                                                                                                                                                                                                                                                                                                                                                                                                                                                                                                                                                                                                                                                                                                                                                                                                                                                                                                                                                                                                                                                                                                                                                                                                                                                | STEEL 3-section Wind Up Stand                                              | 083NW           |
|                  |                                                                                                                                                                                                                                                                                                                                                                                                                                                                                                                                                                                                                                                                                                                                                                                                                                                                                                                                                                                                                                                                                                                                                                                                                                                                                                                                                                                                                                                                                                                                                                                                                                                                                                                                                                                                                                                                                                                                                                                                                                                                                                                                | STAINLESS STEEL Super Wind Up Stand                                        | 387XU           |
|                  | <i>y</i>                                                                                                                                                                                                                                                                                                                                                                                                                                                                                                                                                                                                                                                                                                                                                                                                                                                                                                                                                                                                                                                                                                                                                                                                                                                                                                                                                                                                                                                                                                                                                                                                                                                                                                                                                                                                                                                                                                                                                                                                                                                                                                                       | Black STAINLESS STEEL Super Wind Up Stand                                  | 387XBU          |
|                  |                                                                                                                                                                                                                                                                                                                                                                                                                                                                                                                                                                                                                                                                                                                                                                                                                                                                                                                                                                                                                                                                                                                                                                                                                                                                                                                                                                                                                                                                                                                                                                                                                                                                                                                                                                                                                                                                                                                                                                                                                                                                                                                                | Black ALU Combi-Boom Stand with Sandbag                                    | 420B            |
|                  |                                                                                                                                                                                                                                                                                                                                                                                                                                                                                                                                                                                                                                                                                                                                                                                                                                                                                                                                                                                                                                                                                                                                                                                                                                                                                                                                                                                                                                                                                                                                                                                                                                                                                                                                                                                                                                                                                                                                                                                                                                                                                                                                | Combi-Boom Stand HD                                                        | 420CSU          |
|                  |                                                                                                                                                                                                                                                                                                                                                                                                                                                                                                                                                                                                                                                                                                                                                                                                                                                                                                                                                                                                                                                                                                                                                                                                                                                                                                                                                                                                                                                                                                                                                                                                                                                                                                                                                                                                                                                                                                                                                                                                                                                                                                                                | Black Mega Boom (stand not included)                                       | 425B            |
|                  |                                                                                                                                                                                                                                                                                                                                                                                                                                                                                                                                                                                                                                                                                                                                                                                                                                                                                                                                                                                                                                                                                                                                                                                                                                                                                                                                                                                                                                                                                                                                                                                                                                                                                                                                                                                                                                                                                                                                                                                                                                                                                                                                | Black Light Boom 35 (stand not included)                                   | 085BSL          |
|                  | <i>5</i>                                                                                                                                                                                                                                                                                                                                                                                                                                                                                                                                                                                                                                                                                                                                                                                                                                                                                                                                                                                                                                                                                                                                                                                                                                                                                                                                                                                                                                                                                                                                                                                                                                                                                                                                                                                                                                                                                                                                                                                                                                                                                                                       | Black Light Boom 35 (stand included)                                       | 085BS           |
|                  |                                                                                                                                                                                                                                                                                                                                                                                                                                                                                                                                                                                                                                                                                                                                                                                                                                                                                                                                                                                                                                                                                                                                                                                                                                                                                                                                                                                                                                                                                                                                                                                                                                                                                                                                                                                                                                                                                                                                                                                                                                                                                                                                | Black Super Boom (stand not included)                                      | 025BSL          |
| LIGHTING BOOMS   | <b>A</b>                                                                                                                                                                                                                                                                                                                                                                                                                                                                                                                                                                                                                                                                                                                                                                                                                                                                                                                                                                                                                                                                                                                                                                                                                                                                                                                                                                                                                                                                                                                                                                                                                                                                                                                                                                                                                                                                                                                                                                                                                                                                                                                       | Black Super Boom (stand included)                                          | 025BS           |
| & BOOM STANDS    |                                                                                                                                                                                                                                                                                                                                                                                                                                                                                                                                                                                                                                                                                                                                                                                                                                                                                                                                                                                                                                                                                                                                                                                                                                                                                                                                                                                                                                                                                                                                                                                                                                                                                                                                                                                                                                                                                                                                                                                                                                                                                                                                | Black Light Boom (stand not included)                                      | 024B            |
|                  | $A \supset$                                                                                                                                                                                                                                                                                                                                                                                                                                                                                                                                                                                                                                                                                                                                                                                                                                                                                                                                                                                                                                                                                                                                                                                                                                                                                                                                                                                                                                                                                                                                                                                                                                                                                                                                                                                                                                                                                                                                                                                                                                                                                                                    | Super Boom with Column Stand                                               | 025TM           |
|                  |                                                                                                                                                                                                                                                                                                                                                                                                                                                                                                                                                                                                                                                                                                                                                                                                                                                                                                                                                                                                                                                                                                                                                                                                                                                                                                                                                                                                                                                                                                                                                                                                                                                                                                                                                                                                                                                                                                                                                                                                                                                                                                                                | Black Wall Boom (stand not included)                                       | 098B            |
|                  | 1                                                                                                                                                                                                                                                                                                                                                                                                                                                                                                                                                                                                                                                                                                                                                                                                                                                                                                                                                                                                                                                                                                                                                                                                                                                                                                                                                                                                                                                                                                                                                                                                                                                                                                                                                                                                                                                                                                                                                                                                                                                                                                                              | Balck Short Wall Boom (stand not included)                                 | 098HB           |