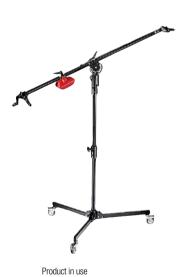

| MODEL            |                                                                                                                                                                                                                                                                                                                                                                                                                                                                                                                                                                                                                                                                                                                                                                                                                                                                                                                                                                                                                                                                                                                                                                                                                                                                                                                                                                                                                                                                                                                                                                                                                                                                                                                                                                                                                                                                                                                                                                                                                                                                                                                                | PRODUCTS                                                                   | CODE            |
|------------------|--------------------------------------------------------------------------------------------------------------------------------------------------------------------------------------------------------------------------------------------------------------------------------------------------------------------------------------------------------------------------------------------------------------------------------------------------------------------------------------------------------------------------------------------------------------------------------------------------------------------------------------------------------------------------------------------------------------------------------------------------------------------------------------------------------------------------------------------------------------------------------------------------------------------------------------------------------------------------------------------------------------------------------------------------------------------------------------------------------------------------------------------------------------------------------------------------------------------------------------------------------------------------------------------------------------------------------------------------------------------------------------------------------------------------------------------------------------------------------------------------------------------------------------------------------------------------------------------------------------------------------------------------------------------------------------------------------------------------------------------------------------------------------------------------------------------------------------------------------------------------------------------------------------------------------------------------------------------------------------------------------------------------------------------------------------------------------------------------------------------------------|----------------------------------------------------------------------------|-----------------|
|                  | 1                                                                                                                                                                                                                                                                                                                                                                                                                                                                                                                                                                                                                                                                                                                                                                                                                                                                                                                                                                                                                                                                                                                                                                                                                                                                                                                                                                                                                                                                                                                                                                                                                                                                                                                                                                                                                                                                                                                                                                                                                                                                                                                              | Backlite Stand                                                             | 012B            |
|                  | 4                                                                                                                                                                                                                                                                                                                                                                                                                                                                                                                                                                                                                                                                                                                                                                                                                                                                                                                                                                                                                                                                                                                                                                                                                                                                                                                                                                                                                                                                                                                                                                                                                                                                                                                                                                                                                                                                                                                                                                                                                                                                                                                              | Nano Pole stand                                                            | MS0490A         |
|                  | 1                                                                                                                                                                                                                                                                                                                                                                                                                                                                                                                                                                                                                                                                                                                                                                                                                                                                                                                                                                                                                                                                                                                                                                                                                                                                                                                                                                                                                                                                                                                                                                                                                                                                                                                                                                                                                                                                                                                                                                                                                                                                                                                              | Black ALU LOW Mini Pro Stand                                               | 156BLB          |
| RARY LIGHTWEIGHT |                                                                                                                                                                                                                                                                                                                                                                                                                                                                                                                                                                                                                                                                                                                                                                                                                                                                                                                                                                                                                                                                                                                                                                                                                                                                                                                                                                                                                                                                                                                                                                                                                                                                                                                                                                                                                                                                                                                                                                                                                                                                                                                                | Black ALU NANO Stand                                                       | 5001B           |
| BABY LIGHTWEIGHT | The same of the sa | Black ALU AIR Cushioned Mini Compact Stand                                 | 1051BAC         |
|                  |                                                                                                                                                                                                                                                                                                                                                                                                                                                                                                                                                                                                                                                                                                                                                                                                                                                                                                                                                                                                                                                                                                                                                                                                                                                                                                                                                                                                                                                                                                                                                                                                                                                                                                                                                                                                                                                                                                                                                                                                                                                                                                                                | Black ALU AIR Cushioned Compact Stand                                      | 1052BAC         |
|                  |                                                                                                                                                                                                                                                                                                                                                                                                                                                                                                                                                                                                                                                                                                                                                                                                                                                                                                                                                                                                                                                                                                                                                                                                                                                                                                                                                                                                                                                                                                                                                                                                                                                                                                                                                                                                                                                                                                                                                                                                                                                                                                                                | Black ALU AIR Cushioned Master Stand  Black ALU AIR Cushioned Ranker Stand | 1004BAC         |
|                  | /                                                                                                                                                                                                                                                                                                                                                                                                                                                                                                                                                                                                                                                                                                                                                                                                                                                                                                                                                                                                                                                                                                                                                                                                                                                                                                                                                                                                                                                                                                                                                                                                                                                                                                                                                                                                                                                                                                                                                                                                                                                                                                                              |                                                                            |                 |
|                  |                                                                                                                                                                                                                                                                                                                                                                                                                                                                                                                                                                                                                                                                                                                                                                                                                                                                                                                                                                                                                                                                                                                                                                                                                                                                                                                                                                                                                                                                                                                                                                                                                                                                                                                                                                                                                                                                                                                                                                                                                                                                                                                                | Black ALU Stand STEEL Junior Stand                                         | 008BU<br>008CSU |
|                  |                                                                                                                                                                                                                                                                                                                                                                                                                                                                                                                                                                                                                                                                                                                                                                                                                                                                                                                                                                                                                                                                                                                                                                                                                                                                                                                                                                                                                                                                                                                                                                                                                                                                                                                                                                                                                                                                                                                                                                                                                                                                                                                                | Black ALU Senior Stand                                                     | 007BU           |
|                  | <b>~</b>                                                                                                                                                                                                                                                                                                                                                                                                                                                                                                                                                                                                                                                                                                                                                                                                                                                                                                                                                                                                                                                                                                                                                                                                                                                                                                                                                                                                                                                                                                                                                                                                                                                                                                                                                                                                                                                                                                                                                                                                                                                                                                                       | Black STEEL Senior Stand                                                   | 007BSU          |
|                  | •                                                                                                                                                                                                                                                                                                                                                                                                                                                                                                                                                                                                                                                                                                                                                                                                                                                                                                                                                                                                                                                                                                                                                                                                                                                                                                                                                                                                                                                                                                                                                                                                                                                                                                                                                                                                                                                                                                                                                                                                                                                                                                                              | STEEL Senior Stand                                                         | 007CSU          |
|                  | Ä.                                                                                                                                                                                                                                                                                                                                                                                                                                                                                                                                                                                                                                                                                                                                                                                                                                                                                                                                                                                                                                                                                                                                                                                                                                                                                                                                                                                                                                                                                                                                                                                                                                                                                                                                                                                                                                                                                                                                                                                                                                                                                                                             | Black STEEL Tall Stand                                                     | 111BSU          |
|                  | <b>X</b>                                                                                                                                                                                                                                                                                                                                                                                                                                                                                                                                                                                                                                                                                                                                                                                                                                                                                                                                                                                                                                                                                                                                                                                                                                                                                                                                                                                                                                                                                                                                                                                                                                                                                                                                                                                                                                                                                                                                                                                                                                                                                                                       | STEEL Tall Stand                                                           | 111CSU          |
|                  | V                                                                                                                                                                                                                                                                                                                                                                                                                                                                                                                                                                                                                                                                                                                                                                                                                                                                                                                                                                                                                                                                                                                                                                                                                                                                                                                                                                                                                                                                                                                                                                                                                                                                                                                                                                                                                                                                                                                                                                                                                                                                                                                              | Black STEEL Heavy Duty Stand                                               | 126BSU          |
| JUNIOR STANDS    | <b>\</b>                                                                                                                                                                                                                                                                                                                                                                                                                                                                                                                                                                                                                                                                                                                                                                                                                                                                                                                                                                                                                                                                                                                                                                                                                                                                                                                                                                                                                                                                                                                                                                                                                                                                                                                                                                                                                                                                                                                                                                                                                                                                                                                       | STEEL Heavy Duty Stand                                                     | 126CSU          |
|                  |                                                                                                                                                                                                                                                                                                                                                                                                                                                                                                                                                                                                                                                                                                                                                                                                                                                                                                                                                                                                                                                                                                                                                                                                                                                                                                                                                                                                                                                                                                                                                                                                                                                                                                                                                                                                                                                                                                                                                                                                                                                                                                                                | Black ALU Super Stand                                                      | 269BU           |
|                  |                                                                                                                                                                                                                                                                                                                                                                                                                                                                                                                                                                                                                                                                                                                                                                                                                                                                                                                                                                                                                                                                                                                                                                                                                                                                                                                                                                                                                                                                                                                                                                                                                                                                                                                                                                                                                                                                                                                                                                                                                                                                                                                                | Black STEEL Super Stand                                                    | 270BSU          |
|                  |                                                                                                                                                                                                                                                                                                                                                                                                                                                                                                                                                                                                                                                                                                                                                                                                                                                                                                                                                                                                                                                                                                                                                                                                                                                                                                                                                                                                                                                                                                                                                                                                                                                                                                                                                                                                                                                                                                                                                                                                                                                                                                                                | STEEL Super Stand                                                          | 270CSU          |
|                  |                                                                                                                                                                                                                                                                                                                                                                                                                                                                                                                                                                                                                                                                                                                                                                                                                                                                                                                                                                                                                                                                                                                                                                                                                                                                                                                                                                                                                                                                                                                                                                                                                                                                                                                                                                                                                                                                                                                                                                                                                                                                                                                                | Black ALU High Super Stand                                                 | 269HDBU         |
|                  |                                                                                                                                                                                                                                                                                                                                                                                                                                                                                                                                                                                                                                                                                                                                                                                                                                                                                                                                                                                                                                                                                                                                                                                                                                                                                                                                                                                                                                                                                                                                                                                                                                                                                                                                                                                                                                                                                                                                                                                                                                                                                                                                | Extensions Black ALU Stand                                                 | 142B            |
|                  | /                                                                                                                                                                                                                                                                                                                                                                                                                                                                                                                                                                                                                                                                                                                                                                                                                                                                                                                                                                                                                                                                                                                                                                                                                                                                                                                                                                                                                                                                                                                                                                                                                                                                                                                                                                                                                                                                                                                                                                                                                                                                                                                              | Extensions STEEL High Stand                                                | 146CS           |
|                  |                                                                                                                                                                                                                                                                                                                                                                                                                                                                                                                                                                                                                                                                                                                                                                                                                                                                                                                                                                                                                                                                                                                                                                                                                                                                                                                                                                                                                                                                                                                                                                                                                                                                                                                                                                                                                                                                                                                                                                                                                                                                                                                                | Extensions STEEL High Stand                                                | 142CS           |
|                  |                                                                                                                                                                                                                                                                                                                                                                                                                                                                                                                                                                                                                                                                                                                                                                                                                                                                                                                                                                                                                                                                                                                                                                                                                                                                                                                                                                                                                                                                                                                                                                                                                                                                                                                                                                                                                                                                                                                                                                                                                                                                                                                                | Extensions ALU High Stand                                                  | 142GS           |
|                  |                                                                                                                                                                                                                                                                                                                                                                                                                                                                                                                                                                                                                                                                                                                                                                                                                                                                                                                                                                                                                                                                                                                                                                                                                                                                                                                                                                                                                                                                                                                                                                                                                                                                                                                                                                                                                                                                                                                                                                                                                                                                                                                                |                                                                            |                 |
|                  | 4                                                                                                                                                                                                                                                                                                                                                                                                                                                                                                                                                                                                                                                                                                                                                                                                                                                                                                                                                                                                                                                                                                                                                                                                                                                                                                                                                                                                                                                                                                                                                                                                                                                                                                                                                                                                                                                                                                                                                                                                                                                                                                                              | STEEL Column Stand                                                         | 231CS           |
|                  | *                                                                                                                                                                                                                                                                                                                                                                                                                                                                                                                                                                                                                                                                                                                                                                                                                                                                                                                                                                                                                                                                                                                                                                                                                                                                                                                                                                                                                                                                                                                                                                                                                                                                                                                                                                                                                                                                                                                                                                                                                                                                                                                              | Black ALU Column Stand  Black Baby Studio Stand                            | 231B<br>299B    |
| ROLLER           |                                                                                                                                                                                                                                                                                                                                                                                                                                                                                                                                                                                                                                                                                                                                                                                                                                                                                                                                                                                                                                                                                                                                                                                                                                                                                                                                                                                                                                                                                                                                                                                                                                                                                                                                                                                                                                                                                                                                                                                                                                                                                                                                | Black ALU studio Stand                                                     | 298B            |
|                  |                                                                                                                                                                                                                                                                                                                                                                                                                                                                                                                                                                                                                                                                                                                                                                                                                                                                                                                                                                                                                                                                                                                                                                                                                                                                                                                                                                                                                                                                                                                                                                                                                                                                                                                                                                                                                                                                                                                                                                                                                                                                                                                                | BASE Black Large Brake                                                     | 297BBASE        |
|                  | . 4                                                                                                                                                                                                                                                                                                                                                                                                                                                                                                                                                                                                                                                                                                                                                                                                                                                                                                                                                                                                                                                                                                                                                                                                                                                                                                                                                                                                                                                                                                                                                                                                                                                                                                                                                                                                                                                                                                                                                                                                                                                                                                                            | Base Black Large Foot                                                      | 297FBASE        |
|                  | N N                                                                                                                                                                                                                                                                                                                                                                                                                                                                                                                                                                                                                                                                                                                                                                                                                                                                                                                                                                                                                                                                                                                                                                                                                                                                                                                                                                                                                                                                                                                                                                                                                                                                                                                                                                                                                                                                                                                                                                                                                                                                                                                            | Base Black Small Brake                                                     | 299BBASE        |
|                  | 6                                                                                                                                                                                                                                                                                                                                                                                                                                                                                                                                                                                                                                                                                                                                                                                                                                                                                                                                                                                                                                                                                                                                                                                                                                                                                                                                                                                                                                                                                                                                                                                                                                                                                                                                                                                                                                                                                                                                                                                                                                                                                                                              | Base Black Small Foot                                                      | 299FBASE        |
|                  | à                                                                                                                                                                                                                                                                                                                                                                                                                                                                                                                                                                                                                                                                                                                                                                                                                                                                                                                                                                                                                                                                                                                                                                                                                                                                                                                                                                                                                                                                                                                                                                                                                                                                                                                                                                                                                                                                                                                                                                                                                                                                                                                              | STEEL 3-section Low Base Wind Up Stand                                     | 087NWLB         |
|                  | ₩                                                                                                                                                                                                                                                                                                                                                                                                                                                                                                                                                                                                                                                                                                                                                                                                                                                                                                                                                                                                                                                                                                                                                                                                                                                                                                                                                                                                                                                                                                                                                                                                                                                                                                                                                                                                                                                                                                                                                                                                                                                                                                                              | STEEL 2-section Low Base Wind Up Stand                                     | 083NWLB         |
|                  | 4                                                                                                                                                                                                                                                                                                                                                                                                                                                                                                                                                                                                                                                                                                                                                                                                                                                                                                                                                                                                                                                                                                                                                                                                                                                                                                                                                                                                                                                                                                                                                                                                                                                                                                                                                                                                                                                                                                                                                                                                                                                                                                                              | STEEL Wind Up Stand                                                        | 087NW           |
| WIND UP          |                                                                                                                                                                                                                                                                                                                                                                                                                                                                                                                                                                                                                                                                                                                                                                                                                                                                                                                                                                                                                                                                                                                                                                                                                                                                                                                                                                                                                                                                                                                                                                                                                                                                                                                                                                                                                                                                                                                                                                                                                                                                                                                                | Black STEEL Wind Up Stand                                                  | 087NWB          |
| WIND-UP          | XV /                                                                                                                                                                                                                                                                                                                                                                                                                                                                                                                                                                                                                                                                                                                                                                                                                                                                                                                                                                                                                                                                                                                                                                                                                                                                                                                                                                                                                                                                                                                                                                                                                                                                                                                                                                                                                                                                                                                                                                                                                                                                                                                           | STEEL Short Wind Up Stand                                                  | 087NWSH         |
|                  |                                                                                                                                                                                                                                                                                                                                                                                                                                                                                                                                                                                                                                                                                                                                                                                                                                                                                                                                                                                                                                                                                                                                                                                                                                                                                                                                                                                                                                                                                                                                                                                                                                                                                                                                                                                                                                                                                                                                                                                                                                                                                                                                | STEEL 3-section Wind Up Stand                                              | 083NW           |
|                  |                                                                                                                                                                                                                                                                                                                                                                                                                                                                                                                                                                                                                                                                                                                                                                                                                                                                                                                                                                                                                                                                                                                                                                                                                                                                                                                                                                                                                                                                                                                                                                                                                                                                                                                                                                                                                                                                                                                                                                                                                                                                                                                                | STAINLESS STEEL Super Wind Up Stand                                        | 387XU           |
|                  | <i>y</i>                                                                                                                                                                                                                                                                                                                                                                                                                                                                                                                                                                                                                                                                                                                                                                                                                                                                                                                                                                                                                                                                                                                                                                                                                                                                                                                                                                                                                                                                                                                                                                                                                                                                                                                                                                                                                                                                                                                                                                                                                                                                                                                       | Black STAINLESS STEEL Super Wind Up Stand                                  | 387XBU          |
|                  |                                                                                                                                                                                                                                                                                                                                                                                                                                                                                                                                                                                                                                                                                                                                                                                                                                                                                                                                                                                                                                                                                                                                                                                                                                                                                                                                                                                                                                                                                                                                                                                                                                                                                                                                                                                                                                                                                                                                                                                                                                                                                                                                | Black ALU Combi-Boom Stand with Sandbag                                    | 420B            |
|                  |                                                                                                                                                                                                                                                                                                                                                                                                                                                                                                                                                                                                                                                                                                                                                                                                                                                                                                                                                                                                                                                                                                                                                                                                                                                                                                                                                                                                                                                                                                                                                                                                                                                                                                                                                                                                                                                                                                                                                                                                                                                                                                                                | Combi-Boom Stand HD                                                        | 420CSU          |
|                  |                                                                                                                                                                                                                                                                                                                                                                                                                                                                                                                                                                                                                                                                                                                                                                                                                                                                                                                                                                                                                                                                                                                                                                                                                                                                                                                                                                                                                                                                                                                                                                                                                                                                                                                                                                                                                                                                                                                                                                                                                                                                                                                                | Black Mega Boom (stand not included)                                       | 425B            |
|                  |                                                                                                                                                                                                                                                                                                                                                                                                                                                                                                                                                                                                                                                                                                                                                                                                                                                                                                                                                                                                                                                                                                                                                                                                                                                                                                                                                                                                                                                                                                                                                                                                                                                                                                                                                                                                                                                                                                                                                                                                                                                                                                                                | Black Light Boom 35 (stand not included)                                   | 085BSL          |
|                  | <i>5</i>                                                                                                                                                                                                                                                                                                                                                                                                                                                                                                                                                                                                                                                                                                                                                                                                                                                                                                                                                                                                                                                                                                                                                                                                                                                                                                                                                                                                                                                                                                                                                                                                                                                                                                                                                                                                                                                                                                                                                                                                                                                                                                                       | Black Light Boom 35 (stand included)                                       | 085BS           |
|                  |                                                                                                                                                                                                                                                                                                                                                                                                                                                                                                                                                                                                                                                                                                                                                                                                                                                                                                                                                                                                                                                                                                                                                                                                                                                                                                                                                                                                                                                                                                                                                                                                                                                                                                                                                                                                                                                                                                                                                                                                                                                                                                                                | Black Super Boom (stand not included)                                      | 025BSL          |
| LIGHTING BOOMS   | <b>A</b>                                                                                                                                                                                                                                                                                                                                                                                                                                                                                                                                                                                                                                                                                                                                                                                                                                                                                                                                                                                                                                                                                                                                                                                                                                                                                                                                                                                                                                                                                                                                                                                                                                                                                                                                                                                                                                                                                                                                                                                                                                                                                                                       | Black Super Boom (stand included)                                          | 025BS           |
| & BOOM STANDS    |                                                                                                                                                                                                                                                                                                                                                                                                                                                                                                                                                                                                                                                                                                                                                                                                                                                                                                                                                                                                                                                                                                                                                                                                                                                                                                                                                                                                                                                                                                                                                                                                                                                                                                                                                                                                                                                                                                                                                                                                                                                                                                                                | Black Light Boom (stand not included)                                      | 024B            |
|                  | $A \supset$                                                                                                                                                                                                                                                                                                                                                                                                                                                                                                                                                                                                                                                                                                                                                                                                                                                                                                                                                                                                                                                                                                                                                                                                                                                                                                                                                                                                                                                                                                                                                                                                                                                                                                                                                                                                                                                                                                                                                                                                                                                                                                                    | Super Boom with Column Stand                                               | 025TM           |
|                  |                                                                                                                                                                                                                                                                                                                                                                                                                                                                                                                                                                                                                                                                                                                                                                                                                                                                                                                                                                                                                                                                                                                                                                                                                                                                                                                                                                                                                                                                                                                                                                                                                                                                                                                                                                                                                                                                                                                                                                                                                                                                                                                                | Black Wall Boom (stand not included)                                       | 098B            |
|                  | 1                                                                                                                                                                                                                                                                                                                                                                                                                                                                                                                                                                                                                                                                                                                                                                                                                                                                                                                                                                                                                                                                                                                                                                                                                                                                                                                                                                                                                                                                                                                                                                                                                                                                                                                                                                                                                                                                                                                                                                                                                                                                                                                              | Balck Short Wall Boom (stand not included)                                 | 098HB           |