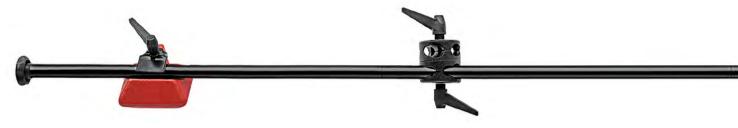

| MODEL            |                                                                                                                                                                                                                                                                                                                                                                                                                                                                                                                                                                                                                                                                                                                                                                                                                                                                                                                                                                                                                                                                                                                                                                                                                                                                                                                                                                                                                                                                                                                                                                                                                                                                                                                                                                                                                                                                                                                                                                                                                                                                                                                                | PRODUCTS                                                                   | CODE            |
|------------------|--------------------------------------------------------------------------------------------------------------------------------------------------------------------------------------------------------------------------------------------------------------------------------------------------------------------------------------------------------------------------------------------------------------------------------------------------------------------------------------------------------------------------------------------------------------------------------------------------------------------------------------------------------------------------------------------------------------------------------------------------------------------------------------------------------------------------------------------------------------------------------------------------------------------------------------------------------------------------------------------------------------------------------------------------------------------------------------------------------------------------------------------------------------------------------------------------------------------------------------------------------------------------------------------------------------------------------------------------------------------------------------------------------------------------------------------------------------------------------------------------------------------------------------------------------------------------------------------------------------------------------------------------------------------------------------------------------------------------------------------------------------------------------------------------------------------------------------------------------------------------------------------------------------------------------------------------------------------------------------------------------------------------------------------------------------------------------------------------------------------------------|----------------------------------------------------------------------------|-----------------|
|                  | 1                                                                                                                                                                                                                                                                                                                                                                                                                                                                                                                                                                                                                                                                                                                                                                                                                                                                                                                                                                                                                                                                                                                                                                                                                                                                                                                                                                                                                                                                                                                                                                                                                                                                                                                                                                                                                                                                                                                                                                                                                                                                                                                              | Backlite Stand                                                             | 012B            |
|                  | 4                                                                                                                                                                                                                                                                                                                                                                                                                                                                                                                                                                                                                                                                                                                                                                                                                                                                                                                                                                                                                                                                                                                                                                                                                                                                                                                                                                                                                                                                                                                                                                                                                                                                                                                                                                                                                                                                                                                                                                                                                                                                                                                              | Nano Pole stand                                                            | MS0490A         |
|                  | 1                                                                                                                                                                                                                                                                                                                                                                                                                                                                                                                                                                                                                                                                                                                                                                                                                                                                                                                                                                                                                                                                                                                                                                                                                                                                                                                                                                                                                                                                                                                                                                                                                                                                                                                                                                                                                                                                                                                                                                                                                                                                                                                              | Black ALU LOW Mini Pro Stand                                               | 156BLB          |
| RARY LIGHTWEIGHT |                                                                                                                                                                                                                                                                                                                                                                                                                                                                                                                                                                                                                                                                                                                                                                                                                                                                                                                                                                                                                                                                                                                                                                                                                                                                                                                                                                                                                                                                                                                                                                                                                                                                                                                                                                                                                                                                                                                                                                                                                                                                                                                                | Black ALU NANO Stand                                                       | 5001B           |
| BABY LIGHTWEIGHT | The same of the sa | Black ALU AIR Cushioned Mini Compact Stand                                 | 1051BAC         |
|                  |                                                                                                                                                                                                                                                                                                                                                                                                                                                                                                                                                                                                                                                                                                                                                                                                                                                                                                                                                                                                                                                                                                                                                                                                                                                                                                                                                                                                                                                                                                                                                                                                                                                                                                                                                                                                                                                                                                                                                                                                                                                                                                                                | Black ALU AIR Cushioned Compact Stand                                      | 1052BAC         |
|                  |                                                                                                                                                                                                                                                                                                                                                                                                                                                                                                                                                                                                                                                                                                                                                                                                                                                                                                                                                                                                                                                                                                                                                                                                                                                                                                                                                                                                                                                                                                                                                                                                                                                                                                                                                                                                                                                                                                                                                                                                                                                                                                                                | Black ALU AIR Cushioned Master Stand  Black ALU AIR Cushioned Ranker Stand | 1004BAC         |
|                  | /                                                                                                                                                                                                                                                                                                                                                                                                                                                                                                                                                                                                                                                                                                                                                                                                                                                                                                                                                                                                                                                                                                                                                                                                                                                                                                                                                                                                                                                                                                                                                                                                                                                                                                                                                                                                                                                                                                                                                                                                                                                                                                                              |                                                                            |                 |
|                  |                                                                                                                                                                                                                                                                                                                                                                                                                                                                                                                                                                                                                                                                                                                                                                                                                                                                                                                                                                                                                                                                                                                                                                                                                                                                                                                                                                                                                                                                                                                                                                                                                                                                                                                                                                                                                                                                                                                                                                                                                                                                                                                                | Black ALU Stand STEEL Junior Stand                                         | 008BU<br>008CSU |
|                  |                                                                                                                                                                                                                                                                                                                                                                                                                                                                                                                                                                                                                                                                                                                                                                                                                                                                                                                                                                                                                                                                                                                                                                                                                                                                                                                                                                                                                                                                                                                                                                                                                                                                                                                                                                                                                                                                                                                                                                                                                                                                                                                                | Black ALU Senior Stand                                                     | 007BU           |
|                  | <b>~</b>                                                                                                                                                                                                                                                                                                                                                                                                                                                                                                                                                                                                                                                                                                                                                                                                                                                                                                                                                                                                                                                                                                                                                                                                                                                                                                                                                                                                                                                                                                                                                                                                                                                                                                                                                                                                                                                                                                                                                                                                                                                                                                                       | Black STEEL Senior Stand                                                   | 007BSU          |
|                  | •                                                                                                                                                                                                                                                                                                                                                                                                                                                                                                                                                                                                                                                                                                                                                                                                                                                                                                                                                                                                                                                                                                                                                                                                                                                                                                                                                                                                                                                                                                                                                                                                                                                                                                                                                                                                                                                                                                                                                                                                                                                                                                                              | STEEL Senior Stand                                                         | 007CSU          |
|                  | Ä.                                                                                                                                                                                                                                                                                                                                                                                                                                                                                                                                                                                                                                                                                                                                                                                                                                                                                                                                                                                                                                                                                                                                                                                                                                                                                                                                                                                                                                                                                                                                                                                                                                                                                                                                                                                                                                                                                                                                                                                                                                                                                                                             | Black STEEL Tall Stand                                                     | 111BSU          |
|                  | <b>X</b>                                                                                                                                                                                                                                                                                                                                                                                                                                                                                                                                                                                                                                                                                                                                                                                                                                                                                                                                                                                                                                                                                                                                                                                                                                                                                                                                                                                                                                                                                                                                                                                                                                                                                                                                                                                                                                                                                                                                                                                                                                                                                                                       | STEEL Tall Stand                                                           | 111CSU          |
|                  | V                                                                                                                                                                                                                                                                                                                                                                                                                                                                                                                                                                                                                                                                                                                                                                                                                                                                                                                                                                                                                                                                                                                                                                                                                                                                                                                                                                                                                                                                                                                                                                                                                                                                                                                                                                                                                                                                                                                                                                                                                                                                                                                              | Black STEEL Heavy Duty Stand                                               | 126BSU          |
| JUNIOR STANDS    | <b>\</b>                                                                                                                                                                                                                                                                                                                                                                                                                                                                                                                                                                                                                                                                                                                                                                                                                                                                                                                                                                                                                                                                                                                                                                                                                                                                                                                                                                                                                                                                                                                                                                                                                                                                                                                                                                                                                                                                                                                                                                                                                                                                                                                       | STEEL Heavy Duty Stand                                                     | 126CSU          |
|                  |                                                                                                                                                                                                                                                                                                                                                                                                                                                                                                                                                                                                                                                                                                                                                                                                                                                                                                                                                                                                                                                                                                                                                                                                                                                                                                                                                                                                                                                                                                                                                                                                                                                                                                                                                                                                                                                                                                                                                                                                                                                                                                                                | Black ALU Super Stand                                                      | 269BU           |
|                  |                                                                                                                                                                                                                                                                                                                                                                                                                                                                                                                                                                                                                                                                                                                                                                                                                                                                                                                                                                                                                                                                                                                                                                                                                                                                                                                                                                                                                                                                                                                                                                                                                                                                                                                                                                                                                                                                                                                                                                                                                                                                                                                                | Black STEEL Super Stand                                                    | 270BSU          |
|                  |                                                                                                                                                                                                                                                                                                                                                                                                                                                                                                                                                                                                                                                                                                                                                                                                                                                                                                                                                                                                                                                                                                                                                                                                                                                                                                                                                                                                                                                                                                                                                                                                                                                                                                                                                                                                                                                                                                                                                                                                                                                                                                                                | STEEL Super Stand                                                          | 270CSU          |
|                  |                                                                                                                                                                                                                                                                                                                                                                                                                                                                                                                                                                                                                                                                                                                                                                                                                                                                                                                                                                                                                                                                                                                                                                                                                                                                                                                                                                                                                                                                                                                                                                                                                                                                                                                                                                                                                                                                                                                                                                                                                                                                                                                                | Black ALU High Super Stand                                                 | 269HDBU         |
|                  |                                                                                                                                                                                                                                                                                                                                                                                                                                                                                                                                                                                                                                                                                                                                                                                                                                                                                                                                                                                                                                                                                                                                                                                                                                                                                                                                                                                                                                                                                                                                                                                                                                                                                                                                                                                                                                                                                                                                                                                                                                                                                                                                | Extensions Black ALU Stand                                                 | 142B            |
|                  | /                                                                                                                                                                                                                                                                                                                                                                                                                                                                                                                                                                                                                                                                                                                                                                                                                                                                                                                                                                                                                                                                                                                                                                                                                                                                                                                                                                                                                                                                                                                                                                                                                                                                                                                                                                                                                                                                                                                                                                                                                                                                                                                              | Extensions STEEL High Stand                                                | 146CS           |
|                  |                                                                                                                                                                                                                                                                                                                                                                                                                                                                                                                                                                                                                                                                                                                                                                                                                                                                                                                                                                                                                                                                                                                                                                                                                                                                                                                                                                                                                                                                                                                                                                                                                                                                                                                                                                                                                                                                                                                                                                                                                                                                                                                                | Extensions STEEL High Stand                                                | 142CS           |
|                  |                                                                                                                                                                                                                                                                                                                                                                                                                                                                                                                                                                                                                                                                                                                                                                                                                                                                                                                                                                                                                                                                                                                                                                                                                                                                                                                                                                                                                                                                                                                                                                                                                                                                                                                                                                                                                                                                                                                                                                                                                                                                                                                                | Extensions ALU High Stand                                                  | 142GS           |
|                  |                                                                                                                                                                                                                                                                                                                                                                                                                                                                                                                                                                                                                                                                                                                                                                                                                                                                                                                                                                                                                                                                                                                                                                                                                                                                                                                                                                                                                                                                                                                                                                                                                                                                                                                                                                                                                                                                                                                                                                                                                                                                                                                                |                                                                            |                 |
|                  | 4                                                                                                                                                                                                                                                                                                                                                                                                                                                                                                                                                                                                                                                                                                                                                                                                                                                                                                                                                                                                                                                                                                                                                                                                                                                                                                                                                                                                                                                                                                                                                                                                                                                                                                                                                                                                                                                                                                                                                                                                                                                                                                                              | STEEL Column Stand                                                         | 231CS           |
|                  | *                                                                                                                                                                                                                                                                                                                                                                                                                                                                                                                                                                                                                                                                                                                                                                                                                                                                                                                                                                                                                                                                                                                                                                                                                                                                                                                                                                                                                                                                                                                                                                                                                                                                                                                                                                                                                                                                                                                                                                                                                                                                                                                              | Black ALU Column Stand  Black Baby Studio Stand                            | 231B<br>299B    |
| ROLLER           |                                                                                                                                                                                                                                                                                                                                                                                                                                                                                                                                                                                                                                                                                                                                                                                                                                                                                                                                                                                                                                                                                                                                                                                                                                                                                                                                                                                                                                                                                                                                                                                                                                                                                                                                                                                                                                                                                                                                                                                                                                                                                                                                | Black ALU studio Stand                                                     | 298B            |
|                  |                                                                                                                                                                                                                                                                                                                                                                                                                                                                                                                                                                                                                                                                                                                                                                                                                                                                                                                                                                                                                                                                                                                                                                                                                                                                                                                                                                                                                                                                                                                                                                                                                                                                                                                                                                                                                                                                                                                                                                                                                                                                                                                                | BASE Black Large Brake                                                     | 297BBASE        |
|                  | . 4                                                                                                                                                                                                                                                                                                                                                                                                                                                                                                                                                                                                                                                                                                                                                                                                                                                                                                                                                                                                                                                                                                                                                                                                                                                                                                                                                                                                                                                                                                                                                                                                                                                                                                                                                                                                                                                                                                                                                                                                                                                                                                                            | Base Black Large Foot                                                      | 297FBASE        |
|                  | N N                                                                                                                                                                                                                                                                                                                                                                                                                                                                                                                                                                                                                                                                                                                                                                                                                                                                                                                                                                                                                                                                                                                                                                                                                                                                                                                                                                                                                                                                                                                                                                                                                                                                                                                                                                                                                                                                                                                                                                                                                                                                                                                            | Base Black Small Brake                                                     | 299BBASE        |
|                  | 6                                                                                                                                                                                                                                                                                                                                                                                                                                                                                                                                                                                                                                                                                                                                                                                                                                                                                                                                                                                                                                                                                                                                                                                                                                                                                                                                                                                                                                                                                                                                                                                                                                                                                                                                                                                                                                                                                                                                                                                                                                                                                                                              | Base Black Small Foot                                                      | 299FBASE        |
|                  | à                                                                                                                                                                                                                                                                                                                                                                                                                                                                                                                                                                                                                                                                                                                                                                                                                                                                                                                                                                                                                                                                                                                                                                                                                                                                                                                                                                                                                                                                                                                                                                                                                                                                                                                                                                                                                                                                                                                                                                                                                                                                                                                              | STEEL 3-section Low Base Wind Up Stand                                     | 087NWLB         |
|                  | ₩                                                                                                                                                                                                                                                                                                                                                                                                                                                                                                                                                                                                                                                                                                                                                                                                                                                                                                                                                                                                                                                                                                                                                                                                                                                                                                                                                                                                                                                                                                                                                                                                                                                                                                                                                                                                                                                                                                                                                                                                                                                                                                                              | STEEL 2-section Low Base Wind Up Stand                                     | 083NWLB         |
|                  | 4                                                                                                                                                                                                                                                                                                                                                                                                                                                                                                                                                                                                                                                                                                                                                                                                                                                                                                                                                                                                                                                                                                                                                                                                                                                                                                                                                                                                                                                                                                                                                                                                                                                                                                                                                                                                                                                                                                                                                                                                                                                                                                                              | STEEL Wind Up Stand                                                        | 087NW           |
| WIND UP          |                                                                                                                                                                                                                                                                                                                                                                                                                                                                                                                                                                                                                                                                                                                                                                                                                                                                                                                                                                                                                                                                                                                                                                                                                                                                                                                                                                                                                                                                                                                                                                                                                                                                                                                                                                                                                                                                                                                                                                                                                                                                                                                                | Black STEEL Wind Up Stand                                                  | 087NWB          |
| WIND-UP          | XV /                                                                                                                                                                                                                                                                                                                                                                                                                                                                                                                                                                                                                                                                                                                                                                                                                                                                                                                                                                                                                                                                                                                                                                                                                                                                                                                                                                                                                                                                                                                                                                                                                                                                                                                                                                                                                                                                                                                                                                                                                                                                                                                           | STEEL Short Wind Up Stand                                                  | 087NWSH         |
|                  |                                                                                                                                                                                                                                                                                                                                                                                                                                                                                                                                                                                                                                                                                                                                                                                                                                                                                                                                                                                                                                                                                                                                                                                                                                                                                                                                                                                                                                                                                                                                                                                                                                                                                                                                                                                                                                                                                                                                                                                                                                                                                                                                | STEEL 3-section Wind Up Stand                                              | 083NW           |
|                  |                                                                                                                                                                                                                                                                                                                                                                                                                                                                                                                                                                                                                                                                                                                                                                                                                                                                                                                                                                                                                                                                                                                                                                                                                                                                                                                                                                                                                                                                                                                                                                                                                                                                                                                                                                                                                                                                                                                                                                                                                                                                                                                                | STAINLESS STEEL Super Wind Up Stand                                        | 387XU           |
|                  | <i>y</i>                                                                                                                                                                                                                                                                                                                                                                                                                                                                                                                                                                                                                                                                                                                                                                                                                                                                                                                                                                                                                                                                                                                                                                                                                                                                                                                                                                                                                                                                                                                                                                                                                                                                                                                                                                                                                                                                                                                                                                                                                                                                                                                       | Black STAINLESS STEEL Super Wind Up Stand                                  | 387XBU          |
|                  |                                                                                                                                                                                                                                                                                                                                                                                                                                                                                                                                                                                                                                                                                                                                                                                                                                                                                                                                                                                                                                                                                                                                                                                                                                                                                                                                                                                                                                                                                                                                                                                                                                                                                                                                                                                                                                                                                                                                                                                                                                                                                                                                | Black ALU Combi-Boom Stand with Sandbag                                    | 420B            |
|                  |                                                                                                                                                                                                                                                                                                                                                                                                                                                                                                                                                                                                                                                                                                                                                                                                                                                                                                                                                                                                                                                                                                                                                                                                                                                                                                                                                                                                                                                                                                                                                                                                                                                                                                                                                                                                                                                                                                                                                                                                                                                                                                                                | Combi-Boom Stand HD                                                        | 420CSU          |
|                  |                                                                                                                                                                                                                                                                                                                                                                                                                                                                                                                                                                                                                                                                                                                                                                                                                                                                                                                                                                                                                                                                                                                                                                                                                                                                                                                                                                                                                                                                                                                                                                                                                                                                                                                                                                                                                                                                                                                                                                                                                                                                                                                                | Black Mega Boom (stand not included)                                       | 425B            |
|                  |                                                                                                                                                                                                                                                                                                                                                                                                                                                                                                                                                                                                                                                                                                                                                                                                                                                                                                                                                                                                                                                                                                                                                                                                                                                                                                                                                                                                                                                                                                                                                                                                                                                                                                                                                                                                                                                                                                                                                                                                                                                                                                                                | Black Light Boom 35 (stand not included)                                   | 085BSL          |
|                  | <i>5</i>                                                                                                                                                                                                                                                                                                                                                                                                                                                                                                                                                                                                                                                                                                                                                                                                                                                                                                                                                                                                                                                                                                                                                                                                                                                                                                                                                                                                                                                                                                                                                                                                                                                                                                                                                                                                                                                                                                                                                                                                                                                                                                                       | Black Light Boom 35 (stand included)                                       | 085BS           |
|                  |                                                                                                                                                                                                                                                                                                                                                                                                                                                                                                                                                                                                                                                                                                                                                                                                                                                                                                                                                                                                                                                                                                                                                                                                                                                                                                                                                                                                                                                                                                                                                                                                                                                                                                                                                                                                                                                                                                                                                                                                                                                                                                                                | Black Super Boom (stand not included)                                      | 025BSL          |
| LIGHTING BOOMS   | <b>A</b>                                                                                                                                                                                                                                                                                                                                                                                                                                                                                                                                                                                                                                                                                                                                                                                                                                                                                                                                                                                                                                                                                                                                                                                                                                                                                                                                                                                                                                                                                                                                                                                                                                                                                                                                                                                                                                                                                                                                                                                                                                                                                                                       | Black Super Boom (stand included)                                          | 025BS           |
| & BOOM STANDS    |                                                                                                                                                                                                                                                                                                                                                                                                                                                                                                                                                                                                                                                                                                                                                                                                                                                                                                                                                                                                                                                                                                                                                                                                                                                                                                                                                                                                                                                                                                                                                                                                                                                                                                                                                                                                                                                                                                                                                                                                                                                                                                                                | Black Light Boom (stand not included)                                      | 024B            |
|                  | $A \supset$                                                                                                                                                                                                                                                                                                                                                                                                                                                                                                                                                                                                                                                                                                                                                                                                                                                                                                                                                                                                                                                                                                                                                                                                                                                                                                                                                                                                                                                                                                                                                                                                                                                                                                                                                                                                                                                                                                                                                                                                                                                                                                                    | Super Boom with Column Stand                                               | 025TM           |
|                  |                                                                                                                                                                                                                                                                                                                                                                                                                                                                                                                                                                                                                                                                                                                                                                                                                                                                                                                                                                                                                                                                                                                                                                                                                                                                                                                                                                                                                                                                                                                                                                                                                                                                                                                                                                                                                                                                                                                                                                                                                                                                                                                                | Black Wall Boom (stand not included)                                       | 098B            |
|                  | 1                                                                                                                                                                                                                                                                                                                                                                                                                                                                                                                                                                                                                                                                                                                                                                                                                                                                                                                                                                                                                                                                                                                                                                                                                                                                                                                                                                                                                                                                                                                                                                                                                                                                                                                                                                                                                                                                                                                                                                                                                                                                                                                              | Balck Short Wall Boom (stand not included)                                 | 098HB           |