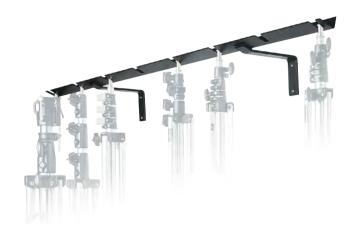

| MODEL            |                                                                                                                                                                                                                                                                                                                                                                                                                                                                                                                                                                                                                                                                                                                                                                                                                                                                                                                                                                                                                                                                                                                                                                                                                                                                                                                                                                                                                                                                                                                                                                                                                                                                                                                                                                                                                                                                                                                                                                                                                                                                                                                                | PRODUCTS                                                                   | CODE            |
|------------------|--------------------------------------------------------------------------------------------------------------------------------------------------------------------------------------------------------------------------------------------------------------------------------------------------------------------------------------------------------------------------------------------------------------------------------------------------------------------------------------------------------------------------------------------------------------------------------------------------------------------------------------------------------------------------------------------------------------------------------------------------------------------------------------------------------------------------------------------------------------------------------------------------------------------------------------------------------------------------------------------------------------------------------------------------------------------------------------------------------------------------------------------------------------------------------------------------------------------------------------------------------------------------------------------------------------------------------------------------------------------------------------------------------------------------------------------------------------------------------------------------------------------------------------------------------------------------------------------------------------------------------------------------------------------------------------------------------------------------------------------------------------------------------------------------------------------------------------------------------------------------------------------------------------------------------------------------------------------------------------------------------------------------------------------------------------------------------------------------------------------------------|----------------------------------------------------------------------------|-----------------|
|                  | 1                                                                                                                                                                                                                                                                                                                                                                                                                                                                                                                                                                                                                                                                                                                                                                                                                                                                                                                                                                                                                                                                                                                                                                                                                                                                                                                                                                                                                                                                                                                                                                                                                                                                                                                                                                                                                                                                                                                                                                                                                                                                                                                              | Backlite Stand                                                             | 012B            |
|                  | 4                                                                                                                                                                                                                                                                                                                                                                                                                                                                                                                                                                                                                                                                                                                                                                                                                                                                                                                                                                                                                                                                                                                                                                                                                                                                                                                                                                                                                                                                                                                                                                                                                                                                                                                                                                                                                                                                                                                                                                                                                                                                                                                              | Nano Pole stand                                                            | MS0490A         |
|                  | 1                                                                                                                                                                                                                                                                                                                                                                                                                                                                                                                                                                                                                                                                                                                                                                                                                                                                                                                                                                                                                                                                                                                                                                                                                                                                                                                                                                                                                                                                                                                                                                                                                                                                                                                                                                                                                                                                                                                                                                                                                                                                                                                              | Black ALU LOW Mini Pro Stand                                               | 156BLB          |
| RARY LIGHTWEIGHT |                                                                                                                                                                                                                                                                                                                                                                                                                                                                                                                                                                                                                                                                                                                                                                                                                                                                                                                                                                                                                                                                                                                                                                                                                                                                                                                                                                                                                                                                                                                                                                                                                                                                                                                                                                                                                                                                                                                                                                                                                                                                                                                                | Black ALU NANO Stand                                                       | 5001B           |
| BABY LIGHTWEIGHT | The same of the sa | Black ALU AIR Cushioned Mini Compact Stand                                 | 1051BAC         |
|                  |                                                                                                                                                                                                                                                                                                                                                                                                                                                                                                                                                                                                                                                                                                                                                                                                                                                                                                                                                                                                                                                                                                                                                                                                                                                                                                                                                                                                                                                                                                                                                                                                                                                                                                                                                                                                                                                                                                                                                                                                                                                                                                                                | Black ALU AIR Cushioned Compact Stand                                      | 1052BAC         |
|                  |                                                                                                                                                                                                                                                                                                                                                                                                                                                                                                                                                                                                                                                                                                                                                                                                                                                                                                                                                                                                                                                                                                                                                                                                                                                                                                                                                                                                                                                                                                                                                                                                                                                                                                                                                                                                                                                                                                                                                                                                                                                                                                                                | Black ALU AIR Cushioned Master Stand  Black ALU AIR Cushioned Ranker Stand | 1004BAC         |
|                  | /                                                                                                                                                                                                                                                                                                                                                                                                                                                                                                                                                                                                                                                                                                                                                                                                                                                                                                                                                                                                                                                                                                                                                                                                                                                                                                                                                                                                                                                                                                                                                                                                                                                                                                                                                                                                                                                                                                                                                                                                                                                                                                                              |                                                                            |                 |
|                  |                                                                                                                                                                                                                                                                                                                                                                                                                                                                                                                                                                                                                                                                                                                                                                                                                                                                                                                                                                                                                                                                                                                                                                                                                                                                                                                                                                                                                                                                                                                                                                                                                                                                                                                                                                                                                                                                                                                                                                                                                                                                                                                                | Black ALU Stand STEEL Junior Stand                                         | 008BU<br>008CSU |
|                  |                                                                                                                                                                                                                                                                                                                                                                                                                                                                                                                                                                                                                                                                                                                                                                                                                                                                                                                                                                                                                                                                                                                                                                                                                                                                                                                                                                                                                                                                                                                                                                                                                                                                                                                                                                                                                                                                                                                                                                                                                                                                                                                                | Black ALU Senior Stand                                                     | 007BU           |
|                  | <b>~</b>                                                                                                                                                                                                                                                                                                                                                                                                                                                                                                                                                                                                                                                                                                                                                                                                                                                                                                                                                                                                                                                                                                                                                                                                                                                                                                                                                                                                                                                                                                                                                                                                                                                                                                                                                                                                                                                                                                                                                                                                                                                                                                                       | Black STEEL Senior Stand                                                   | 007BSU          |
|                  | •                                                                                                                                                                                                                                                                                                                                                                                                                                                                                                                                                                                                                                                                                                                                                                                                                                                                                                                                                                                                                                                                                                                                                                                                                                                                                                                                                                                                                                                                                                                                                                                                                                                                                                                                                                                                                                                                                                                                                                                                                                                                                                                              | STEEL Senior Stand                                                         | 007CSU          |
|                  | Ä.                                                                                                                                                                                                                                                                                                                                                                                                                                                                                                                                                                                                                                                                                                                                                                                                                                                                                                                                                                                                                                                                                                                                                                                                                                                                                                                                                                                                                                                                                                                                                                                                                                                                                                                                                                                                                                                                                                                                                                                                                                                                                                                             | Black STEEL Tall Stand                                                     | 111BSU          |
|                  | <b>X</b>                                                                                                                                                                                                                                                                                                                                                                                                                                                                                                                                                                                                                                                                                                                                                                                                                                                                                                                                                                                                                                                                                                                                                                                                                                                                                                                                                                                                                                                                                                                                                                                                                                                                                                                                                                                                                                                                                                                                                                                                                                                                                                                       | STEEL Tall Stand                                                           | 111CSU          |
|                  | V                                                                                                                                                                                                                                                                                                                                                                                                                                                                                                                                                                                                                                                                                                                                                                                                                                                                                                                                                                                                                                                                                                                                                                                                                                                                                                                                                                                                                                                                                                                                                                                                                                                                                                                                                                                                                                                                                                                                                                                                                                                                                                                              | Black STEEL Heavy Duty Stand                                               | 126BSU          |
| JUNIOR STANDS    | <b>\</b>                                                                                                                                                                                                                                                                                                                                                                                                                                                                                                                                                                                                                                                                                                                                                                                                                                                                                                                                                                                                                                                                                                                                                                                                                                                                                                                                                                                                                                                                                                                                                                                                                                                                                                                                                                                                                                                                                                                                                                                                                                                                                                                       | STEEL Heavy Duty Stand                                                     | 126CSU          |
|                  |                                                                                                                                                                                                                                                                                                                                                                                                                                                                                                                                                                                                                                                                                                                                                                                                                                                                                                                                                                                                                                                                                                                                                                                                                                                                                                                                                                                                                                                                                                                                                                                                                                                                                                                                                                                                                                                                                                                                                                                                                                                                                                                                | Black ALU Super Stand                                                      | 269BU           |
|                  |                                                                                                                                                                                                                                                                                                                                                                                                                                                                                                                                                                                                                                                                                                                                                                                                                                                                                                                                                                                                                                                                                                                                                                                                                                                                                                                                                                                                                                                                                                                                                                                                                                                                                                                                                                                                                                                                                                                                                                                                                                                                                                                                | Black STEEL Super Stand                                                    | 270BSU          |
|                  |                                                                                                                                                                                                                                                                                                                                                                                                                                                                                                                                                                                                                                                                                                                                                                                                                                                                                                                                                                                                                                                                                                                                                                                                                                                                                                                                                                                                                                                                                                                                                                                                                                                                                                                                                                                                                                                                                                                                                                                                                                                                                                                                | STEEL Super Stand                                                          | 270CSU          |
|                  |                                                                                                                                                                                                                                                                                                                                                                                                                                                                                                                                                                                                                                                                                                                                                                                                                                                                                                                                                                                                                                                                                                                                                                                                                                                                                                                                                                                                                                                                                                                                                                                                                                                                                                                                                                                                                                                                                                                                                                                                                                                                                                                                | Black ALU High Super Stand                                                 | 269HDBU         |
|                  |                                                                                                                                                                                                                                                                                                                                                                                                                                                                                                                                                                                                                                                                                                                                                                                                                                                                                                                                                                                                                                                                                                                                                                                                                                                                                                                                                                                                                                                                                                                                                                                                                                                                                                                                                                                                                                                                                                                                                                                                                                                                                                                                | Extensions Black ALU Stand                                                 | 142B            |
|                  | /                                                                                                                                                                                                                                                                                                                                                                                                                                                                                                                                                                                                                                                                                                                                                                                                                                                                                                                                                                                                                                                                                                                                                                                                                                                                                                                                                                                                                                                                                                                                                                                                                                                                                                                                                                                                                                                                                                                                                                                                                                                                                                                              | Extensions STEEL High Stand                                                | 146CS           |
|                  |                                                                                                                                                                                                                                                                                                                                                                                                                                                                                                                                                                                                                                                                                                                                                                                                                                                                                                                                                                                                                                                                                                                                                                                                                                                                                                                                                                                                                                                                                                                                                                                                                                                                                                                                                                                                                                                                                                                                                                                                                                                                                                                                | Extensions STEEL High Stand                                                | 142CS           |
|                  |                                                                                                                                                                                                                                                                                                                                                                                                                                                                                                                                                                                                                                                                                                                                                                                                                                                                                                                                                                                                                                                                                                                                                                                                                                                                                                                                                                                                                                                                                                                                                                                                                                                                                                                                                                                                                                                                                                                                                                                                                                                                                                                                | Extensions ALU High Stand                                                  | 142GS           |
|                  |                                                                                                                                                                                                                                                                                                                                                                                                                                                                                                                                                                                                                                                                                                                                                                                                                                                                                                                                                                                                                                                                                                                                                                                                                                                                                                                                                                                                                                                                                                                                                                                                                                                                                                                                                                                                                                                                                                                                                                                                                                                                                                                                |                                                                            |                 |
|                  | 4                                                                                                                                                                                                                                                                                                                                                                                                                                                                                                                                                                                                                                                                                                                                                                                                                                                                                                                                                                                                                                                                                                                                                                                                                                                                                                                                                                                                                                                                                                                                                                                                                                                                                                                                                                                                                                                                                                                                                                                                                                                                                                                              | STEEL Column Stand                                                         | 231CS           |
|                  | *                                                                                                                                                                                                                                                                                                                                                                                                                                                                                                                                                                                                                                                                                                                                                                                                                                                                                                                                                                                                                                                                                                                                                                                                                                                                                                                                                                                                                                                                                                                                                                                                                                                                                                                                                                                                                                                                                                                                                                                                                                                                                                                              | Black ALU Column Stand  Black Baby Studio Stand                            | 231B<br>299B    |
| ROLLER           |                                                                                                                                                                                                                                                                                                                                                                                                                                                                                                                                                                                                                                                                                                                                                                                                                                                                                                                                                                                                                                                                                                                                                                                                                                                                                                                                                                                                                                                                                                                                                                                                                                                                                                                                                                                                                                                                                                                                                                                                                                                                                                                                | Black ALU studio Stand                                                     | 298B            |
|                  |                                                                                                                                                                                                                                                                                                                                                                                                                                                                                                                                                                                                                                                                                                                                                                                                                                                                                                                                                                                                                                                                                                                                                                                                                                                                                                                                                                                                                                                                                                                                                                                                                                                                                                                                                                                                                                                                                                                                                                                                                                                                                                                                | BASE Black Large Brake                                                     | 297BBASE        |
|                  | . 4                                                                                                                                                                                                                                                                                                                                                                                                                                                                                                                                                                                                                                                                                                                                                                                                                                                                                                                                                                                                                                                                                                                                                                                                                                                                                                                                                                                                                                                                                                                                                                                                                                                                                                                                                                                                                                                                                                                                                                                                                                                                                                                            | Base Black Large Foot                                                      | 297FBASE        |
|                  | N N                                                                                                                                                                                                                                                                                                                                                                                                                                                                                                                                                                                                                                                                                                                                                                                                                                                                                                                                                                                                                                                                                                                                                                                                                                                                                                                                                                                                                                                                                                                                                                                                                                                                                                                                                                                                                                                                                                                                                                                                                                                                                                                            | Base Black Small Brake                                                     | 299BBASE        |
|                  | 6                                                                                                                                                                                                                                                                                                                                                                                                                                                                                                                                                                                                                                                                                                                                                                                                                                                                                                                                                                                                                                                                                                                                                                                                                                                                                                                                                                                                                                                                                                                                                                                                                                                                                                                                                                                                                                                                                                                                                                                                                                                                                                                              | Base Black Small Foot                                                      | 299FBASE        |
|                  | à                                                                                                                                                                                                                                                                                                                                                                                                                                                                                                                                                                                                                                                                                                                                                                                                                                                                                                                                                                                                                                                                                                                                                                                                                                                                                                                                                                                                                                                                                                                                                                                                                                                                                                                                                                                                                                                                                                                                                                                                                                                                                                                              | STEEL 3-section Low Base Wind Up Stand                                     | 087NWLB         |
|                  | ₩                                                                                                                                                                                                                                                                                                                                                                                                                                                                                                                                                                                                                                                                                                                                                                                                                                                                                                                                                                                                                                                                                                                                                                                                                                                                                                                                                                                                                                                                                                                                                                                                                                                                                                                                                                                                                                                                                                                                                                                                                                                                                                                              | STEEL 2-section Low Base Wind Up Stand                                     | 083NWLB         |
|                  | 4                                                                                                                                                                                                                                                                                                                                                                                                                                                                                                                                                                                                                                                                                                                                                                                                                                                                                                                                                                                                                                                                                                                                                                                                                                                                                                                                                                                                                                                                                                                                                                                                                                                                                                                                                                                                                                                                                                                                                                                                                                                                                                                              | STEEL Wind Up Stand                                                        | 087NW           |
| WIND UP          |                                                                                                                                                                                                                                                                                                                                                                                                                                                                                                                                                                                                                                                                                                                                                                                                                                                                                                                                                                                                                                                                                                                                                                                                                                                                                                                                                                                                                                                                                                                                                                                                                                                                                                                                                                                                                                                                                                                                                                                                                                                                                                                                | Black STEEL Wind Up Stand                                                  | 087NWB          |
| WIND-UP          | XV /                                                                                                                                                                                                                                                                                                                                                                                                                                                                                                                                                                                                                                                                                                                                                                                                                                                                                                                                                                                                                                                                                                                                                                                                                                                                                                                                                                                                                                                                                                                                                                                                                                                                                                                                                                                                                                                                                                                                                                                                                                                                                                                           | STEEL Short Wind Up Stand                                                  | 087NWSH         |
|                  |                                                                                                                                                                                                                                                                                                                                                                                                                                                                                                                                                                                                                                                                                                                                                                                                                                                                                                                                                                                                                                                                                                                                                                                                                                                                                                                                                                                                                                                                                                                                                                                                                                                                                                                                                                                                                                                                                                                                                                                                                                                                                                                                | STEEL 3-section Wind Up Stand                                              | 083NW           |
|                  |                                                                                                                                                                                                                                                                                                                                                                                                                                                                                                                                                                                                                                                                                                                                                                                                                                                                                                                                                                                                                                                                                                                                                                                                                                                                                                                                                                                                                                                                                                                                                                                                                                                                                                                                                                                                                                                                                                                                                                                                                                                                                                                                | STAINLESS STEEL Super Wind Up Stand                                        | 387XU           |
|                  | <i>y</i>                                                                                                                                                                                                                                                                                                                                                                                                                                                                                                                                                                                                                                                                                                                                                                                                                                                                                                                                                                                                                                                                                                                                                                                                                                                                                                                                                                                                                                                                                                                                                                                                                                                                                                                                                                                                                                                                                                                                                                                                                                                                                                                       | Black STAINLESS STEEL Super Wind Up Stand                                  | 387XBU          |
|                  |                                                                                                                                                                                                                                                                                                                                                                                                                                                                                                                                                                                                                                                                                                                                                                                                                                                                                                                                                                                                                                                                                                                                                                                                                                                                                                                                                                                                                                                                                                                                                                                                                                                                                                                                                                                                                                                                                                                                                                                                                                                                                                                                | Black ALU Combi-Boom Stand with Sandbag                                    | 420B            |
|                  |                                                                                                                                                                                                                                                                                                                                                                                                                                                                                                                                                                                                                                                                                                                                                                                                                                                                                                                                                                                                                                                                                                                                                                                                                                                                                                                                                                                                                                                                                                                                                                                                                                                                                                                                                                                                                                                                                                                                                                                                                                                                                                                                | Combi-Boom Stand HD                                                        | 420CSU          |
|                  |                                                                                                                                                                                                                                                                                                                                                                                                                                                                                                                                                                                                                                                                                                                                                                                                                                                                                                                                                                                                                                                                                                                                                                                                                                                                                                                                                                                                                                                                                                                                                                                                                                                                                                                                                                                                                                                                                                                                                                                                                                                                                                                                | Black Mega Boom (stand not included)                                       | 425B            |
|                  |                                                                                                                                                                                                                                                                                                                                                                                                                                                                                                                                                                                                                                                                                                                                                                                                                                                                                                                                                                                                                                                                                                                                                                                                                                                                                                                                                                                                                                                                                                                                                                                                                                                                                                                                                                                                                                                                                                                                                                                                                                                                                                                                | Black Light Boom 35 (stand not included)                                   | 085BSL          |
|                  | <i>5</i>                                                                                                                                                                                                                                                                                                                                                                                                                                                                                                                                                                                                                                                                                                                                                                                                                                                                                                                                                                                                                                                                                                                                                                                                                                                                                                                                                                                                                                                                                                                                                                                                                                                                                                                                                                                                                                                                                                                                                                                                                                                                                                                       | Black Light Boom 35 (stand included)                                       | 085BS           |
|                  |                                                                                                                                                                                                                                                                                                                                                                                                                                                                                                                                                                                                                                                                                                                                                                                                                                                                                                                                                                                                                                                                                                                                                                                                                                                                                                                                                                                                                                                                                                                                                                                                                                                                                                                                                                                                                                                                                                                                                                                                                                                                                                                                | Black Super Boom (stand not included)                                      | 025BSL          |
| LIGHTING BOOMS   | <b>A</b>                                                                                                                                                                                                                                                                                                                                                                                                                                                                                                                                                                                                                                                                                                                                                                                                                                                                                                                                                                                                                                                                                                                                                                                                                                                                                                                                                                                                                                                                                                                                                                                                                                                                                                                                                                                                                                                                                                                                                                                                                                                                                                                       | Black Super Boom (stand included)                                          | 025BS           |
| & BOOM STANDS    |                                                                                                                                                                                                                                                                                                                                                                                                                                                                                                                                                                                                                                                                                                                                                                                                                                                                                                                                                                                                                                                                                                                                                                                                                                                                                                                                                                                                                                                                                                                                                                                                                                                                                                                                                                                                                                                                                                                                                                                                                                                                                                                                | Black Light Boom (stand not included)                                      | 024B            |
|                  | $A \supset$                                                                                                                                                                                                                                                                                                                                                                                                                                                                                                                                                                                                                                                                                                                                                                                                                                                                                                                                                                                                                                                                                                                                                                                                                                                                                                                                                                                                                                                                                                                                                                                                                                                                                                                                                                                                                                                                                                                                                                                                                                                                                                                    | Super Boom with Column Stand                                               | 025TM           |
|                  |                                                                                                                                                                                                                                                                                                                                                                                                                                                                                                                                                                                                                                                                                                                                                                                                                                                                                                                                                                                                                                                                                                                                                                                                                                                                                                                                                                                                                                                                                                                                                                                                                                                                                                                                                                                                                                                                                                                                                                                                                                                                                                                                | Black Wall Boom (stand not included)                                       | 098B            |
|                  | 1                                                                                                                                                                                                                                                                                                                                                                                                                                                                                                                                                                                                                                                                                                                                                                                                                                                                                                                                                                                                                                                                                                                                                                                                                                                                                                                                                                                                                                                                                                                                                                                                                                                                                                                                                                                                                                                                                                                                                                                                                                                                                                                              | Balck Short Wall Boom (stand not included)                                 | 098HB           |