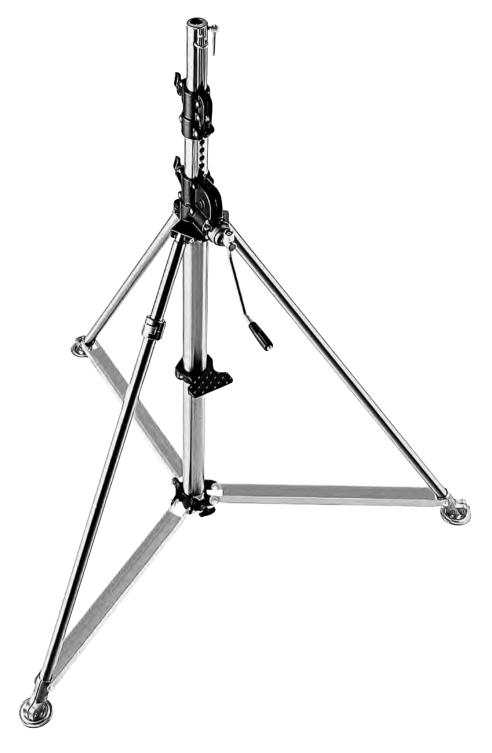

| MODEL            |                                                                                                                                                                                                                                                                                                                                                                                                                                                                                                                                                                                                                                                                                                                                                                                                                                                                                                                                                                                                                                                                                                                                                                                                                                                                                                                                                                                                                                                                                                                                                                                                                                                                                                                                                                                                                                                                                                                                                                                                                                                                                                                                | PRODUCTS                                                                   | CODE            |
|------------------|--------------------------------------------------------------------------------------------------------------------------------------------------------------------------------------------------------------------------------------------------------------------------------------------------------------------------------------------------------------------------------------------------------------------------------------------------------------------------------------------------------------------------------------------------------------------------------------------------------------------------------------------------------------------------------------------------------------------------------------------------------------------------------------------------------------------------------------------------------------------------------------------------------------------------------------------------------------------------------------------------------------------------------------------------------------------------------------------------------------------------------------------------------------------------------------------------------------------------------------------------------------------------------------------------------------------------------------------------------------------------------------------------------------------------------------------------------------------------------------------------------------------------------------------------------------------------------------------------------------------------------------------------------------------------------------------------------------------------------------------------------------------------------------------------------------------------------------------------------------------------------------------------------------------------------------------------------------------------------------------------------------------------------------------------------------------------------------------------------------------------------|----------------------------------------------------------------------------|-----------------|
|                  | 1                                                                                                                                                                                                                                                                                                                                                                                                                                                                                                                                                                                                                                                                                                                                                                                                                                                                                                                                                                                                                                                                                                                                                                                                                                                                                                                                                                                                                                                                                                                                                                                                                                                                                                                                                                                                                                                                                                                                                                                                                                                                                                                              | Backlite Stand                                                             | 012B            |
|                  | 4                                                                                                                                                                                                                                                                                                                                                                                                                                                                                                                                                                                                                                                                                                                                                                                                                                                                                                                                                                                                                                                                                                                                                                                                                                                                                                                                                                                                                                                                                                                                                                                                                                                                                                                                                                                                                                                                                                                                                                                                                                                                                                                              | Nano Pole stand                                                            | MS0490A         |
|                  | 1                                                                                                                                                                                                                                                                                                                                                                                                                                                                                                                                                                                                                                                                                                                                                                                                                                                                                                                                                                                                                                                                                                                                                                                                                                                                                                                                                                                                                                                                                                                                                                                                                                                                                                                                                                                                                                                                                                                                                                                                                                                                                                                              | Black ALU LOW Mini Pro Stand                                               | 156BLB          |
| RARY LIGHTWEIGHT |                                                                                                                                                                                                                                                                                                                                                                                                                                                                                                                                                                                                                                                                                                                                                                                                                                                                                                                                                                                                                                                                                                                                                                                                                                                                                                                                                                                                                                                                                                                                                                                                                                                                                                                                                                                                                                                                                                                                                                                                                                                                                                                                | Black ALU NANO Stand                                                       | 5001B           |
| BABY LIGHTWEIGHT | The same of the sa | Black ALU AIR Cushioned Mini Compact Stand                                 | 1051BAC         |
|                  |                                                                                                                                                                                                                                                                                                                                                                                                                                                                                                                                                                                                                                                                                                                                                                                                                                                                                                                                                                                                                                                                                                                                                                                                                                                                                                                                                                                                                                                                                                                                                                                                                                                                                                                                                                                                                                                                                                                                                                                                                                                                                                                                | Black ALU AIR Cushioned Compact Stand                                      | 1052BAC         |
|                  |                                                                                                                                                                                                                                                                                                                                                                                                                                                                                                                                                                                                                                                                                                                                                                                                                                                                                                                                                                                                                                                                                                                                                                                                                                                                                                                                                                                                                                                                                                                                                                                                                                                                                                                                                                                                                                                                                                                                                                                                                                                                                                                                | Black ALU AIR Cushioned Master Stand  Black ALU AIR Cushioned Ranker Stand | 1004BAC         |
|                  | /                                                                                                                                                                                                                                                                                                                                                                                                                                                                                                                                                                                                                                                                                                                                                                                                                                                                                                                                                                                                                                                                                                                                                                                                                                                                                                                                                                                                                                                                                                                                                                                                                                                                                                                                                                                                                                                                                                                                                                                                                                                                                                                              |                                                                            |                 |
|                  |                                                                                                                                                                                                                                                                                                                                                                                                                                                                                                                                                                                                                                                                                                                                                                                                                                                                                                                                                                                                                                                                                                                                                                                                                                                                                                                                                                                                                                                                                                                                                                                                                                                                                                                                                                                                                                                                                                                                                                                                                                                                                                                                | Black ALU Stand STEEL Junior Stand                                         | 008BU<br>008CSU |
|                  |                                                                                                                                                                                                                                                                                                                                                                                                                                                                                                                                                                                                                                                                                                                                                                                                                                                                                                                                                                                                                                                                                                                                                                                                                                                                                                                                                                                                                                                                                                                                                                                                                                                                                                                                                                                                                                                                                                                                                                                                                                                                                                                                | Black ALU Senior Stand                                                     | 007BU           |
|                  | <b>~</b>                                                                                                                                                                                                                                                                                                                                                                                                                                                                                                                                                                                                                                                                                                                                                                                                                                                                                                                                                                                                                                                                                                                                                                                                                                                                                                                                                                                                                                                                                                                                                                                                                                                                                                                                                                                                                                                                                                                                                                                                                                                                                                                       | Black STEEL Senior Stand                                                   | 007BSU          |
|                  | •                                                                                                                                                                                                                                                                                                                                                                                                                                                                                                                                                                                                                                                                                                                                                                                                                                                                                                                                                                                                                                                                                                                                                                                                                                                                                                                                                                                                                                                                                                                                                                                                                                                                                                                                                                                                                                                                                                                                                                                                                                                                                                                              | STEEL Senior Stand                                                         | 007CSU          |
|                  | Ä.                                                                                                                                                                                                                                                                                                                                                                                                                                                                                                                                                                                                                                                                                                                                                                                                                                                                                                                                                                                                                                                                                                                                                                                                                                                                                                                                                                                                                                                                                                                                                                                                                                                                                                                                                                                                                                                                                                                                                                                                                                                                                                                             | Black STEEL Tall Stand                                                     | 111BSU          |
|                  | <b>X</b>                                                                                                                                                                                                                                                                                                                                                                                                                                                                                                                                                                                                                                                                                                                                                                                                                                                                                                                                                                                                                                                                                                                                                                                                                                                                                                                                                                                                                                                                                                                                                                                                                                                                                                                                                                                                                                                                                                                                                                                                                                                                                                                       | STEEL Tall Stand                                                           | 111CSU          |
|                  | V                                                                                                                                                                                                                                                                                                                                                                                                                                                                                                                                                                                                                                                                                                                                                                                                                                                                                                                                                                                                                                                                                                                                                                                                                                                                                                                                                                                                                                                                                                                                                                                                                                                                                                                                                                                                                                                                                                                                                                                                                                                                                                                              | Black STEEL Heavy Duty Stand                                               | 126BSU          |
| JUNIOR STANDS    | <b>\</b>                                                                                                                                                                                                                                                                                                                                                                                                                                                                                                                                                                                                                                                                                                                                                                                                                                                                                                                                                                                                                                                                                                                                                                                                                                                                                                                                                                                                                                                                                                                                                                                                                                                                                                                                                                                                                                                                                                                                                                                                                                                                                                                       | STEEL Heavy Duty Stand                                                     | 126CSU          |
|                  |                                                                                                                                                                                                                                                                                                                                                                                                                                                                                                                                                                                                                                                                                                                                                                                                                                                                                                                                                                                                                                                                                                                                                                                                                                                                                                                                                                                                                                                                                                                                                                                                                                                                                                                                                                                                                                                                                                                                                                                                                                                                                                                                | Black ALU Super Stand                                                      | 269BU           |
|                  |                                                                                                                                                                                                                                                                                                                                                                                                                                                                                                                                                                                                                                                                                                                                                                                                                                                                                                                                                                                                                                                                                                                                                                                                                                                                                                                                                                                                                                                                                                                                                                                                                                                                                                                                                                                                                                                                                                                                                                                                                                                                                                                                | Black STEEL Super Stand                                                    | 270BSU          |
|                  |                                                                                                                                                                                                                                                                                                                                                                                                                                                                                                                                                                                                                                                                                                                                                                                                                                                                                                                                                                                                                                                                                                                                                                                                                                                                                                                                                                                                                                                                                                                                                                                                                                                                                                                                                                                                                                                                                                                                                                                                                                                                                                                                | STEEL Super Stand                                                          | 270CSU          |
|                  |                                                                                                                                                                                                                                                                                                                                                                                                                                                                                                                                                                                                                                                                                                                                                                                                                                                                                                                                                                                                                                                                                                                                                                                                                                                                                                                                                                                                                                                                                                                                                                                                                                                                                                                                                                                                                                                                                                                                                                                                                                                                                                                                | Black ALU High Super Stand                                                 | 269HDBU         |
|                  |                                                                                                                                                                                                                                                                                                                                                                                                                                                                                                                                                                                                                                                                                                                                                                                                                                                                                                                                                                                                                                                                                                                                                                                                                                                                                                                                                                                                                                                                                                                                                                                                                                                                                                                                                                                                                                                                                                                                                                                                                                                                                                                                | Extensions Black ALU Stand                                                 | 142B            |
|                  | /                                                                                                                                                                                                                                                                                                                                                                                                                                                                                                                                                                                                                                                                                                                                                                                                                                                                                                                                                                                                                                                                                                                                                                                                                                                                                                                                                                                                                                                                                                                                                                                                                                                                                                                                                                                                                                                                                                                                                                                                                                                                                                                              | Extensions STEEL High Stand                                                | 146CS           |
|                  |                                                                                                                                                                                                                                                                                                                                                                                                                                                                                                                                                                                                                                                                                                                                                                                                                                                                                                                                                                                                                                                                                                                                                                                                                                                                                                                                                                                                                                                                                                                                                                                                                                                                                                                                                                                                                                                                                                                                                                                                                                                                                                                                | Extensions STEEL High Stand                                                | 142CS           |
|                  |                                                                                                                                                                                                                                                                                                                                                                                                                                                                                                                                                                                                                                                                                                                                                                                                                                                                                                                                                                                                                                                                                                                                                                                                                                                                                                                                                                                                                                                                                                                                                                                                                                                                                                                                                                                                                                                                                                                                                                                                                                                                                                                                | Extensions ALU High Stand                                                  | 142GS           |
|                  |                                                                                                                                                                                                                                                                                                                                                                                                                                                                                                                                                                                                                                                                                                                                                                                                                                                                                                                                                                                                                                                                                                                                                                                                                                                                                                                                                                                                                                                                                                                                                                                                                                                                                                                                                                                                                                                                                                                                                                                                                                                                                                                                |                                                                            |                 |
|                  | 4                                                                                                                                                                                                                                                                                                                                                                                                                                                                                                                                                                                                                                                                                                                                                                                                                                                                                                                                                                                                                                                                                                                                                                                                                                                                                                                                                                                                                                                                                                                                                                                                                                                                                                                                                                                                                                                                                                                                                                                                                                                                                                                              | STEEL Column Stand                                                         | 231CS           |
|                  | *                                                                                                                                                                                                                                                                                                                                                                                                                                                                                                                                                                                                                                                                                                                                                                                                                                                                                                                                                                                                                                                                                                                                                                                                                                                                                                                                                                                                                                                                                                                                                                                                                                                                                                                                                                                                                                                                                                                                                                                                                                                                                                                              | Black ALU Column Stand  Black Baby Studio Stand                            | 231B<br>299B    |
| ROLLER           |                                                                                                                                                                                                                                                                                                                                                                                                                                                                                                                                                                                                                                                                                                                                                                                                                                                                                                                                                                                                                                                                                                                                                                                                                                                                                                                                                                                                                                                                                                                                                                                                                                                                                                                                                                                                                                                                                                                                                                                                                                                                                                                                | Black ALU studio Stand                                                     | 298B            |
|                  |                                                                                                                                                                                                                                                                                                                                                                                                                                                                                                                                                                                                                                                                                                                                                                                                                                                                                                                                                                                                                                                                                                                                                                                                                                                                                                                                                                                                                                                                                                                                                                                                                                                                                                                                                                                                                                                                                                                                                                                                                                                                                                                                | BASE Black Large Brake                                                     | 297BBASE        |
|                  | . 4                                                                                                                                                                                                                                                                                                                                                                                                                                                                                                                                                                                                                                                                                                                                                                                                                                                                                                                                                                                                                                                                                                                                                                                                                                                                                                                                                                                                                                                                                                                                                                                                                                                                                                                                                                                                                                                                                                                                                                                                                                                                                                                            | Base Black Large Foot                                                      | 297FBASE        |
|                  | N N                                                                                                                                                                                                                                                                                                                                                                                                                                                                                                                                                                                                                                                                                                                                                                                                                                                                                                                                                                                                                                                                                                                                                                                                                                                                                                                                                                                                                                                                                                                                                                                                                                                                                                                                                                                                                                                                                                                                                                                                                                                                                                                            | Base Black Small Brake                                                     | 299BBASE        |
|                  | 6                                                                                                                                                                                                                                                                                                                                                                                                                                                                                                                                                                                                                                                                                                                                                                                                                                                                                                                                                                                                                                                                                                                                                                                                                                                                                                                                                                                                                                                                                                                                                                                                                                                                                                                                                                                                                                                                                                                                                                                                                                                                                                                              | Base Black Small Foot                                                      | 299FBASE        |
|                  | à                                                                                                                                                                                                                                                                                                                                                                                                                                                                                                                                                                                                                                                                                                                                                                                                                                                                                                                                                                                                                                                                                                                                                                                                                                                                                                                                                                                                                                                                                                                                                                                                                                                                                                                                                                                                                                                                                                                                                                                                                                                                                                                              | STEEL 3-section Low Base Wind Up Stand                                     | 087NWLB         |
|                  | ₩                                                                                                                                                                                                                                                                                                                                                                                                                                                                                                                                                                                                                                                                                                                                                                                                                                                                                                                                                                                                                                                                                                                                                                                                                                                                                                                                                                                                                                                                                                                                                                                                                                                                                                                                                                                                                                                                                                                                                                                                                                                                                                                              | STEEL 2-section Low Base Wind Up Stand                                     | 083NWLB         |
|                  | 4                                                                                                                                                                                                                                                                                                                                                                                                                                                                                                                                                                                                                                                                                                                                                                                                                                                                                                                                                                                                                                                                                                                                                                                                                                                                                                                                                                                                                                                                                                                                                                                                                                                                                                                                                                                                                                                                                                                                                                                                                                                                                                                              | STEEL Wind Up Stand                                                        | 087NW           |
| WIND UP          |                                                                                                                                                                                                                                                                                                                                                                                                                                                                                                                                                                                                                                                                                                                                                                                                                                                                                                                                                                                                                                                                                                                                                                                                                                                                                                                                                                                                                                                                                                                                                                                                                                                                                                                                                                                                                                                                                                                                                                                                                                                                                                                                | Black STEEL Wind Up Stand                                                  | 087NWB          |
| WIND-UP          | XV /                                                                                                                                                                                                                                                                                                                                                                                                                                                                                                                                                                                                                                                                                                                                                                                                                                                                                                                                                                                                                                                                                                                                                                                                                                                                                                                                                                                                                                                                                                                                                                                                                                                                                                                                                                                                                                                                                                                                                                                                                                                                                                                           | STEEL Short Wind Up Stand                                                  | 087NWSH         |
|                  |                                                                                                                                                                                                                                                                                                                                                                                                                                                                                                                                                                                                                                                                                                                                                                                                                                                                                                                                                                                                                                                                                                                                                                                                                                                                                                                                                                                                                                                                                                                                                                                                                                                                                                                                                                                                                                                                                                                                                                                                                                                                                                                                | STEEL 3-section Wind Up Stand                                              | 083NW           |
|                  |                                                                                                                                                                                                                                                                                                                                                                                                                                                                                                                                                                                                                                                                                                                                                                                                                                                                                                                                                                                                                                                                                                                                                                                                                                                                                                                                                                                                                                                                                                                                                                                                                                                                                                                                                                                                                                                                                                                                                                                                                                                                                                                                | STAINLESS STEEL Super Wind Up Stand                                        | 387XU           |
|                  | <i>y</i>                                                                                                                                                                                                                                                                                                                                                                                                                                                                                                                                                                                                                                                                                                                                                                                                                                                                                                                                                                                                                                                                                                                                                                                                                                                                                                                                                                                                                                                                                                                                                                                                                                                                                                                                                                                                                                                                                                                                                                                                                                                                                                                       | Black STAINLESS STEEL Super Wind Up Stand                                  | 387XBU          |
|                  |                                                                                                                                                                                                                                                                                                                                                                                                                                                                                                                                                                                                                                                                                                                                                                                                                                                                                                                                                                                                                                                                                                                                                                                                                                                                                                                                                                                                                                                                                                                                                                                                                                                                                                                                                                                                                                                                                                                                                                                                                                                                                                                                | Black ALU Combi-Boom Stand with Sandbag                                    | 420B            |
|                  |                                                                                                                                                                                                                                                                                                                                                                                                                                                                                                                                                                                                                                                                                                                                                                                                                                                                                                                                                                                                                                                                                                                                                                                                                                                                                                                                                                                                                                                                                                                                                                                                                                                                                                                                                                                                                                                                                                                                                                                                                                                                                                                                | Combi-Boom Stand HD                                                        | 420CSU          |
|                  |                                                                                                                                                                                                                                                                                                                                                                                                                                                                                                                                                                                                                                                                                                                                                                                                                                                                                                                                                                                                                                                                                                                                                                                                                                                                                                                                                                                                                                                                                                                                                                                                                                                                                                                                                                                                                                                                                                                                                                                                                                                                                                                                | Black Mega Boom (stand not included)                                       | 425B            |
|                  |                                                                                                                                                                                                                                                                                                                                                                                                                                                                                                                                                                                                                                                                                                                                                                                                                                                                                                                                                                                                                                                                                                                                                                                                                                                                                                                                                                                                                                                                                                                                                                                                                                                                                                                                                                                                                                                                                                                                                                                                                                                                                                                                | Black Light Boom 35 (stand not included)                                   | 085BSL          |
|                  | <i>5</i>                                                                                                                                                                                                                                                                                                                                                                                                                                                                                                                                                                                                                                                                                                                                                                                                                                                                                                                                                                                                                                                                                                                                                                                                                                                                                                                                                                                                                                                                                                                                                                                                                                                                                                                                                                                                                                                                                                                                                                                                                                                                                                                       | Black Light Boom 35 (stand included)                                       | 085BS           |
|                  |                                                                                                                                                                                                                                                                                                                                                                                                                                                                                                                                                                                                                                                                                                                                                                                                                                                                                                                                                                                                                                                                                                                                                                                                                                                                                                                                                                                                                                                                                                                                                                                                                                                                                                                                                                                                                                                                                                                                                                                                                                                                                                                                | Black Super Boom (stand not included)                                      | 025BSL          |
| LIGHTING BOOMS   | <b>A</b>                                                                                                                                                                                                                                                                                                                                                                                                                                                                                                                                                                                                                                                                                                                                                                                                                                                                                                                                                                                                                                                                                                                                                                                                                                                                                                                                                                                                                                                                                                                                                                                                                                                                                                                                                                                                                                                                                                                                                                                                                                                                                                                       | Black Super Boom (stand included)                                          | 025BS           |
| & BOOM STANDS    |                                                                                                                                                                                                                                                                                                                                                                                                                                                                                                                                                                                                                                                                                                                                                                                                                                                                                                                                                                                                                                                                                                                                                                                                                                                                                                                                                                                                                                                                                                                                                                                                                                                                                                                                                                                                                                                                                                                                                                                                                                                                                                                                | Black Light Boom (stand not included)                                      | 024B            |
|                  | $A \supset$                                                                                                                                                                                                                                                                                                                                                                                                                                                                                                                                                                                                                                                                                                                                                                                                                                                                                                                                                                                                                                                                                                                                                                                                                                                                                                                                                                                                                                                                                                                                                                                                                                                                                                                                                                                                                                                                                                                                                                                                                                                                                                                    | Super Boom with Column Stand                                               | 025TM           |
|                  |                                                                                                                                                                                                                                                                                                                                                                                                                                                                                                                                                                                                                                                                                                                                                                                                                                                                                                                                                                                                                                                                                                                                                                                                                                                                                                                                                                                                                                                                                                                                                                                                                                                                                                                                                                                                                                                                                                                                                                                                                                                                                                                                | Black Wall Boom (stand not included)                                       | 098B            |
|                  | 1                                                                                                                                                                                                                                                                                                                                                                                                                                                                                                                                                                                                                                                                                                                                                                                                                                                                                                                                                                                                                                                                                                                                                                                                                                                                                                                                                                                                                                                                                                                                                                                                                                                                                                                                                                                                                                                                                                                                                                                                                                                                                                                              | Balck Short Wall Boom (stand not included)                                 | 098HB           |