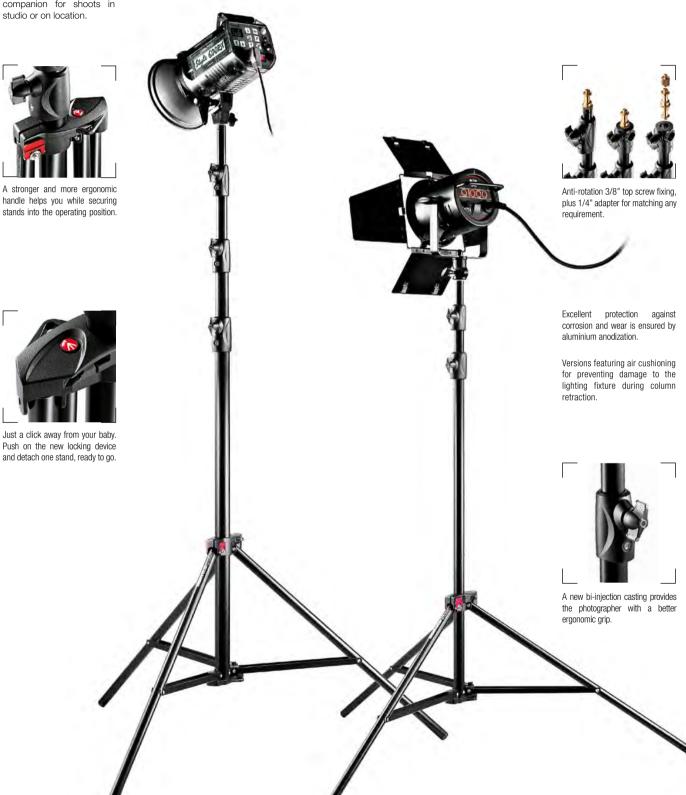

|  |

This series of Manfrotto baby lighting stands are ideal for most photographic strobe heads and lighter weight fixtures and LED lights. They fold quickly to a compact size, fitting into most lighting kits. They are the versatile and lightweight companion for shoots in studio or on location.





#### BACKLITE STAND 012B

Black steel base with detachable aluminium column. 2 sections, 1 riser. Ø: 22, 19mm. Solid flat legs: 20x5mm. A versatile stand allowing fixtures to mount on the ground or on the included pole for extra height.



















#### BLACK ALU LOW MINI PRO STAND 156BLB

Aluminium stand. 4 sections, 3 risers. Ø: 25, 22, 19, 16mm. Leg Ø: 16mm. Perfect for background lights.

















#### BLACK ALU NANO STAND 5001B

Aluminium stand. 5 sections, 4 risers. Ø: 25, 22, 19, 16, 13mm. Solid flat legs 15x5mm. An ideal stand for kits due to its compact design.



















#### NANO POLE STAND MS0490A

Aluminum stand, compact stand with 5 sections, 4 risers. The column can be detached from the base and used as a boom.















Material alternatives a