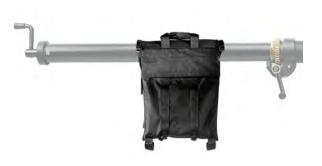

| MODEL            |                                                                                                                                                                                                                                                                                                                                                                                                                                                                                                                                                                                                                                                                                                                                                                                                                                                                                                                                                                                                                                                                                                                                                                                                                                                                                                                                                                                                                                                                                                                                                                                                                                                                                                                                                                                                                                                                                                                                                                                                                                                                                                                                | PRODUCTS                                                                   | CODE            |
|------------------|--------------------------------------------------------------------------------------------------------------------------------------------------------------------------------------------------------------------------------------------------------------------------------------------------------------------------------------------------------------------------------------------------------------------------------------------------------------------------------------------------------------------------------------------------------------------------------------------------------------------------------------------------------------------------------------------------------------------------------------------------------------------------------------------------------------------------------------------------------------------------------------------------------------------------------------------------------------------------------------------------------------------------------------------------------------------------------------------------------------------------------------------------------------------------------------------------------------------------------------------------------------------------------------------------------------------------------------------------------------------------------------------------------------------------------------------------------------------------------------------------------------------------------------------------------------------------------------------------------------------------------------------------------------------------------------------------------------------------------------------------------------------------------------------------------------------------------------------------------------------------------------------------------------------------------------------------------------------------------------------------------------------------------------------------------------------------------------------------------------------------------|----------------------------------------------------------------------------|-----------------|
|                  | 1                                                                                                                                                                                                                                                                                                                                                                                                                                                                                                                                                                                                                                                                                                                                                                                                                                                                                                                                                                                                                                                                                                                                                                                                                                                                                                                                                                                                                                                                                                                                                                                                                                                                                                                                                                                                                                                                                                                                                                                                                                                                                                                              | Backlite Stand                                                             | 012B            |
|                  | 4                                                                                                                                                                                                                                                                                                                                                                                                                                                                                                                                                                                                                                                                                                                                                                                                                                                                                                                                                                                                                                                                                                                                                                                                                                                                                                                                                                                                                                                                                                                                                                                                                                                                                                                                                                                                                                                                                                                                                                                                                                                                                                                              | Nano Pole stand                                                            | MS0490A         |
|                  | 1                                                                                                                                                                                                                                                                                                                                                                                                                                                                                                                                                                                                                                                                                                                                                                                                                                                                                                                                                                                                                                                                                                                                                                                                                                                                                                                                                                                                                                                                                                                                                                                                                                                                                                                                                                                                                                                                                                                                                                                                                                                                                                                              | Black ALU LOW Mini Pro Stand                                               | 156BLB          |
| RARY LIGHTWEIGHT |                                                                                                                                                                                                                                                                                                                                                                                                                                                                                                                                                                                                                                                                                                                                                                                                                                                                                                                                                                                                                                                                                                                                                                                                                                                                                                                                                                                                                                                                                                                                                                                                                                                                                                                                                                                                                                                                                                                                                                                                                                                                                                                                | Black ALU NANO Stand                                                       | 5001B           |
| BABY LIGHTWEIGHT | The same of the sa | Black ALU AIR Cushioned Mini Compact Stand                                 | 1051BAC         |
|                  |                                                                                                                                                                                                                                                                                                                                                                                                                                                                                                                                                                                                                                                                                                                                                                                                                                                                                                                                                                                                                                                                                                                                                                                                                                                                                                                                                                                                                                                                                                                                                                                                                                                                                                                                                                                                                                                                                                                                                                                                                                                                                                                                | Black ALU AIR Cushioned Compact Stand                                      | 1052BAC         |
|                  |                                                                                                                                                                                                                                                                                                                                                                                                                                                                                                                                                                                                                                                                                                                                                                                                                                                                                                                                                                                                                                                                                                                                                                                                                                                                                                                                                                                                                                                                                                                                                                                                                                                                                                                                                                                                                                                                                                                                                                                                                                                                                                                                | Black ALU AIR Cushioned Master Stand  Black ALU AIR Cushioned Ranker Stand | 1004BAC         |
|                  | /                                                                                                                                                                                                                                                                                                                                                                                                                                                                                                                                                                                                                                                                                                                                                                                                                                                                                                                                                                                                                                                                                                                                                                                                                                                                                                                                                                                                                                                                                                                                                                                                                                                                                                                                                                                                                                                                                                                                                                                                                                                                                                                              |                                                                            |                 |
|                  |                                                                                                                                                                                                                                                                                                                                                                                                                                                                                                                                                                                                                                                                                                                                                                                                                                                                                                                                                                                                                                                                                                                                                                                                                                                                                                                                                                                                                                                                                                                                                                                                                                                                                                                                                                                                                                                                                                                                                                                                                                                                                                                                | Black ALU Stand STEEL Junior Stand                                         | 008BU<br>008CSU |
|                  |                                                                                                                                                                                                                                                                                                                                                                                                                                                                                                                                                                                                                                                                                                                                                                                                                                                                                                                                                                                                                                                                                                                                                                                                                                                                                                                                                                                                                                                                                                                                                                                                                                                                                                                                                                                                                                                                                                                                                                                                                                                                                                                                | Black ALU Senior Stand                                                     | 007BU           |
|                  | <b>~</b>                                                                                                                                                                                                                                                                                                                                                                                                                                                                                                                                                                                                                                                                                                                                                                                                                                                                                                                                                                                                                                                                                                                                                                                                                                                                                                                                                                                                                                                                                                                                                                                                                                                                                                                                                                                                                                                                                                                                                                                                                                                                                                                       | Black STEEL Senior Stand                                                   | 007BSU          |
|                  | •                                                                                                                                                                                                                                                                                                                                                                                                                                                                                                                                                                                                                                                                                                                                                                                                                                                                                                                                                                                                                                                                                                                                                                                                                                                                                                                                                                                                                                                                                                                                                                                                                                                                                                                                                                                                                                                                                                                                                                                                                                                                                                                              | STEEL Senior Stand                                                         | 007CSU          |
|                  | Ä.                                                                                                                                                                                                                                                                                                                                                                                                                                                                                                                                                                                                                                                                                                                                                                                                                                                                                                                                                                                                                                                                                                                                                                                                                                                                                                                                                                                                                                                                                                                                                                                                                                                                                                                                                                                                                                                                                                                                                                                                                                                                                                                             | Black STEEL Tall Stand                                                     | 111BSU          |
|                  | <b>X</b>                                                                                                                                                                                                                                                                                                                                                                                                                                                                                                                                                                                                                                                                                                                                                                                                                                                                                                                                                                                                                                                                                                                                                                                                                                                                                                                                                                                                                                                                                                                                                                                                                                                                                                                                                                                                                                                                                                                                                                                                                                                                                                                       | STEEL Tall Stand                                                           | 111CSU          |
|                  | V                                                                                                                                                                                                                                                                                                                                                                                                                                                                                                                                                                                                                                                                                                                                                                                                                                                                                                                                                                                                                                                                                                                                                                                                                                                                                                                                                                                                                                                                                                                                                                                                                                                                                                                                                                                                                                                                                                                                                                                                                                                                                                                              | Black STEEL Heavy Duty Stand                                               | 126BSU          |
| JUNIOR STANDS    | <b>\</b>                                                                                                                                                                                                                                                                                                                                                                                                                                                                                                                                                                                                                                                                                                                                                                                                                                                                                                                                                                                                                                                                                                                                                                                                                                                                                                                                                                                                                                                                                                                                                                                                                                                                                                                                                                                                                                                                                                                                                                                                                                                                                                                       | STEEL Heavy Duty Stand                                                     | 126CSU          |
|                  |                                                                                                                                                                                                                                                                                                                                                                                                                                                                                                                                                                                                                                                                                                                                                                                                                                                                                                                                                                                                                                                                                                                                                                                                                                                                                                                                                                                                                                                                                                                                                                                                                                                                                                                                                                                                                                                                                                                                                                                                                                                                                                                                | Black ALU Super Stand                                                      | 269BU           |
|                  |                                                                                                                                                                                                                                                                                                                                                                                                                                                                                                                                                                                                                                                                                                                                                                                                                                                                                                                                                                                                                                                                                                                                                                                                                                                                                                                                                                                                                                                                                                                                                                                                                                                                                                                                                                                                                                                                                                                                                                                                                                                                                                                                | Black STEEL Super Stand                                                    | 270BSU          |
|                  |                                                                                                                                                                                                                                                                                                                                                                                                                                                                                                                                                                                                                                                                                                                                                                                                                                                                                                                                                                                                                                                                                                                                                                                                                                                                                                                                                                                                                                                                                                                                                                                                                                                                                                                                                                                                                                                                                                                                                                                                                                                                                                                                | STEEL Super Stand                                                          | 270CSU          |
|                  |                                                                                                                                                                                                                                                                                                                                                                                                                                                                                                                                                                                                                                                                                                                                                                                                                                                                                                                                                                                                                                                                                                                                                                                                                                                                                                                                                                                                                                                                                                                                                                                                                                                                                                                                                                                                                                                                                                                                                                                                                                                                                                                                | Black ALU High Super Stand                                                 | 269HDBU         |
|                  |                                                                                                                                                                                                                                                                                                                                                                                                                                                                                                                                                                                                                                                                                                                                                                                                                                                                                                                                                                                                                                                                                                                                                                                                                                                                                                                                                                                                                                                                                                                                                                                                                                                                                                                                                                                                                                                                                                                                                                                                                                                                                                                                | Extensions Black ALU Stand                                                 | 142B            |
|                  | /                                                                                                                                                                                                                                                                                                                                                                                                                                                                                                                                                                                                                                                                                                                                                                                                                                                                                                                                                                                                                                                                                                                                                                                                                                                                                                                                                                                                                                                                                                                                                                                                                                                                                                                                                                                                                                                                                                                                                                                                                                                                                                                              | Extensions STEEL High Stand                                                | 146CS           |
|                  |                                                                                                                                                                                                                                                                                                                                                                                                                                                                                                                                                                                                                                                                                                                                                                                                                                                                                                                                                                                                                                                                                                                                                                                                                                                                                                                                                                                                                                                                                                                                                                                                                                                                                                                                                                                                                                                                                                                                                                                                                                                                                                                                | Extensions STEEL High Stand                                                | 142CS           |
|                  |                                                                                                                                                                                                                                                                                                                                                                                                                                                                                                                                                                                                                                                                                                                                                                                                                                                                                                                                                                                                                                                                                                                                                                                                                                                                                                                                                                                                                                                                                                                                                                                                                                                                                                                                                                                                                                                                                                                                                                                                                                                                                                                                | Extensions ALU High Stand                                                  | 142GS           |
|                  |                                                                                                                                                                                                                                                                                                                                                                                                                                                                                                                                                                                                                                                                                                                                                                                                                                                                                                                                                                                                                                                                                                                                                                                                                                                                                                                                                                                                                                                                                                                                                                                                                                                                                                                                                                                                                                                                                                                                                                                                                                                                                                                                |                                                                            |                 |
|                  | 4                                                                                                                                                                                                                                                                                                                                                                                                                                                                                                                                                                                                                                                                                                                                                                                                                                                                                                                                                                                                                                                                                                                                                                                                                                                                                                                                                                                                                                                                                                                                                                                                                                                                                                                                                                                                                                                                                                                                                                                                                                                                                                                              | STEEL Column Stand                                                         | 231CS           |
|                  | *                                                                                                                                                                                                                                                                                                                                                                                                                                                                                                                                                                                                                                                                                                                                                                                                                                                                                                                                                                                                                                                                                                                                                                                                                                                                                                                                                                                                                                                                                                                                                                                                                                                                                                                                                                                                                                                                                                                                                                                                                                                                                                                              | Black ALU Column Stand  Black Baby Studio Stand                            | 231B<br>299B    |
| ROLLER           |                                                                                                                                                                                                                                                                                                                                                                                                                                                                                                                                                                                                                                                                                                                                                                                                                                                                                                                                                                                                                                                                                                                                                                                                                                                                                                                                                                                                                                                                                                                                                                                                                                                                                                                                                                                                                                                                                                                                                                                                                                                                                                                                | Black ALU studio Stand                                                     | 298B            |
|                  |                                                                                                                                                                                                                                                                                                                                                                                                                                                                                                                                                                                                                                                                                                                                                                                                                                                                                                                                                                                                                                                                                                                                                                                                                                                                                                                                                                                                                                                                                                                                                                                                                                                                                                                                                                                                                                                                                                                                                                                                                                                                                                                                | BASE Black Large Brake                                                     | 297BBASE        |
|                  | . 4                                                                                                                                                                                                                                                                                                                                                                                                                                                                                                                                                                                                                                                                                                                                                                                                                                                                                                                                                                                                                                                                                                                                                                                                                                                                                                                                                                                                                                                                                                                                                                                                                                                                                                                                                                                                                                                                                                                                                                                                                                                                                                                            | Base Black Large Foot                                                      | 297FBASE        |
|                  | N N                                                                                                                                                                                                                                                                                                                                                                                                                                                                                                                                                                                                                                                                                                                                                                                                                                                                                                                                                                                                                                                                                                                                                                                                                                                                                                                                                                                                                                                                                                                                                                                                                                                                                                                                                                                                                                                                                                                                                                                                                                                                                                                            | Base Black Small Brake                                                     | 299BBASE        |
|                  | 6                                                                                                                                                                                                                                                                                                                                                                                                                                                                                                                                                                                                                                                                                                                                                                                                                                                                                                                                                                                                                                                                                                                                                                                                                                                                                                                                                                                                                                                                                                                                                                                                                                                                                                                                                                                                                                                                                                                                                                                                                                                                                                                              | Base Black Small Foot                                                      | 299FBASE        |
|                  | à                                                                                                                                                                                                                                                                                                                                                                                                                                                                                                                                                                                                                                                                                                                                                                                                                                                                                                                                                                                                                                                                                                                                                                                                                                                                                                                                                                                                                                                                                                                                                                                                                                                                                                                                                                                                                                                                                                                                                                                                                                                                                                                              | STEEL 3-section Low Base Wind Up Stand                                     | 087NWLB         |
|                  | ₩                                                                                                                                                                                                                                                                                                                                                                                                                                                                                                                                                                                                                                                                                                                                                                                                                                                                                                                                                                                                                                                                                                                                                                                                                                                                                                                                                                                                                                                                                                                                                                                                                                                                                                                                                                                                                                                                                                                                                                                                                                                                                                                              | STEEL 2-section Low Base Wind Up Stand                                     | 083NWLB         |
|                  | 4                                                                                                                                                                                                                                                                                                                                                                                                                                                                                                                                                                                                                                                                                                                                                                                                                                                                                                                                                                                                                                                                                                                                                                                                                                                                                                                                                                                                                                                                                                                                                                                                                                                                                                                                                                                                                                                                                                                                                                                                                                                                                                                              | STEEL Wind Up Stand                                                        | 087NW           |
| WIND UP          |                                                                                                                                                                                                                                                                                                                                                                                                                                                                                                                                                                                                                                                                                                                                                                                                                                                                                                                                                                                                                                                                                                                                                                                                                                                                                                                                                                                                                                                                                                                                                                                                                                                                                                                                                                                                                                                                                                                                                                                                                                                                                                                                | Black STEEL Wind Up Stand                                                  | 087NWB          |
| WIND-UP          | XV /                                                                                                                                                                                                                                                                                                                                                                                                                                                                                                                                                                                                                                                                                                                                                                                                                                                                                                                                                                                                                                                                                                                                                                                                                                                                                                                                                                                                                                                                                                                                                                                                                                                                                                                                                                                                                                                                                                                                                                                                                                                                                                                           | STEEL Short Wind Up Stand                                                  | 087NWSH         |
|                  |                                                                                                                                                                                                                                                                                                                                                                                                                                                                                                                                                                                                                                                                                                                                                                                                                                                                                                                                                                                                                                                                                                                                                                                                                                                                                                                                                                                                                                                                                                                                                                                                                                                                                                                                                                                                                                                                                                                                                                                                                                                                                                                                | STEEL 3-section Wind Up Stand                                              | 083NW           |
|                  |                                                                                                                                                                                                                                                                                                                                                                                                                                                                                                                                                                                                                                                                                                                                                                                                                                                                                                                                                                                                                                                                                                                                                                                                                                                                                                                                                                                                                                                                                                                                                                                                                                                                                                                                                                                                                                                                                                                                                                                                                                                                                                                                | STAINLESS STEEL Super Wind Up Stand                                        | 387XU           |
|                  | <i>y</i>                                                                                                                                                                                                                                                                                                                                                                                                                                                                                                                                                                                                                                                                                                                                                                                                                                                                                                                                                                                                                                                                                                                                                                                                                                                                                                                                                                                                                                                                                                                                                                                                                                                                                                                                                                                                                                                                                                                                                                                                                                                                                                                       | Black STAINLESS STEEL Super Wind Up Stand                                  | 387XBU          |
|                  |                                                                                                                                                                                                                                                                                                                                                                                                                                                                                                                                                                                                                                                                                                                                                                                                                                                                                                                                                                                                                                                                                                                                                                                                                                                                                                                                                                                                                                                                                                                                                                                                                                                                                                                                                                                                                                                                                                                                                                                                                                                                                                                                | Black ALU Combi-Boom Stand with Sandbag                                    | 420B            |
|                  |                                                                                                                                                                                                                                                                                                                                                                                                                                                                                                                                                                                                                                                                                                                                                                                                                                                                                                                                                                                                                                                                                                                                                                                                                                                                                                                                                                                                                                                                                                                                                                                                                                                                                                                                                                                                                                                                                                                                                                                                                                                                                                                                | Combi-Boom Stand HD                                                        | 420CSU          |
|                  |                                                                                                                                                                                                                                                                                                                                                                                                                                                                                                                                                                                                                                                                                                                                                                                                                                                                                                                                                                                                                                                                                                                                                                                                                                                                                                                                                                                                                                                                                                                                                                                                                                                                                                                                                                                                                                                                                                                                                                                                                                                                                                                                | Black Mega Boom (stand not included)                                       | 425B            |
|                  |                                                                                                                                                                                                                                                                                                                                                                                                                                                                                                                                                                                                                                                                                                                                                                                                                                                                                                                                                                                                                                                                                                                                                                                                                                                                                                                                                                                                                                                                                                                                                                                                                                                                                                                                                                                                                                                                                                                                                                                                                                                                                                                                | Black Light Boom 35 (stand not included)                                   | 085BSL          |
|                  | <i>5</i>                                                                                                                                                                                                                                                                                                                                                                                                                                                                                                                                                                                                                                                                                                                                                                                                                                                                                                                                                                                                                                                                                                                                                                                                                                                                                                                                                                                                                                                                                                                                                                                                                                                                                                                                                                                                                                                                                                                                                                                                                                                                                                                       | Black Light Boom 35 (stand included)                                       | 085BS           |
|                  |                                                                                                                                                                                                                                                                                                                                                                                                                                                                                                                                                                                                                                                                                                                                                                                                                                                                                                                                                                                                                                                                                                                                                                                                                                                                                                                                                                                                                                                                                                                                                                                                                                                                                                                                                                                                                                                                                                                                                                                                                                                                                                                                | Black Super Boom (stand not included)                                      | 025BSL          |
| LIGHTING BOOMS   | <b>A</b>                                                                                                                                                                                                                                                                                                                                                                                                                                                                                                                                                                                                                                                                                                                                                                                                                                                                                                                                                                                                                                                                                                                                                                                                                                                                                                                                                                                                                                                                                                                                                                                                                                                                                                                                                                                                                                                                                                                                                                                                                                                                                                                       | Black Super Boom (stand included)                                          | 025BS           |
| & BOOM STANDS    |                                                                                                                                                                                                                                                                                                                                                                                                                                                                                                                                                                                                                                                                                                                                                                                                                                                                                                                                                                                                                                                                                                                                                                                                                                                                                                                                                                                                                                                                                                                                                                                                                                                                                                                                                                                                                                                                                                                                                                                                                                                                                                                                | Black Light Boom (stand not included)                                      | 024B            |
|                  | $A \supset$                                                                                                                                                                                                                                                                                                                                                                                                                                                                                                                                                                                                                                                                                                                                                                                                                                                                                                                                                                                                                                                                                                                                                                                                                                                                                                                                                                                                                                                                                                                                                                                                                                                                                                                                                                                                                                                                                                                                                                                                                                                                                                                    | Super Boom with Column Stand                                               | 025TM           |
|                  |                                                                                                                                                                                                                                                                                                                                                                                                                                                                                                                                                                                                                                                                                                                                                                                                                                                                                                                                                                                                                                                                                                                                                                                                                                                                                                                                                                                                                                                                                                                                                                                                                                                                                                                                                                                                                                                                                                                                                                                                                                                                                                                                | Black Wall Boom (stand not included)                                       | 098B            |
|                  | 1                                                                                                                                                                                                                                                                                                                                                                                                                                                                                                                                                                                                                                                                                                                                                                                                                                                                                                                                                                                                                                                                                                                                                                                                                                                                                                                                                                                                                                                                                                                                                                                                                                                                                                                                                                                                                                                                                                                                                                                                                                                                                                                              | Balck Short Wall Boom (stand not included)                                 | 098HB           |