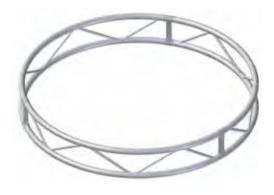

# HIGH LOAD Circles Trusses

Circles and curved trusses are also made with High Load trusses, load bearing trusses with universal fork connections for high-end solutions and excellent performances. The circles are strong and sturdy, and there is no maximum diameter limit. LITEC advises the purchase of an even number of parts in order to obtain full flexibility and exchangeability with standard lengths and corner elements. Circles are made in many High Load truss systems and formats such as RF40, QL40A, QL52A, QL76A, QL85A, RL76A, RL105A

RF40 QL40A QL52A QL76A

QL85A RL76A RL105A