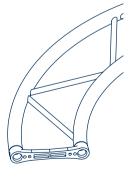

# HIGH LOAD Circles Trusses

Circles and curved trusses are also made with High Load trusses, load bearing trusses with universal fork connections for high-end solutions and excellent performances. The circles are strong and sturdy, and there is no maximum diameter limit. LITEC advises the purchase of an even number of parts in order to obtain full flexibility and exchangeability with standard lengths and corner elements. Circles are made in many High Load truss systems and formats such as RF40, QL40A, QL52A, QL76A, QL85A, RL76A, RL105A

RF40 QL40A QL52A QL76A

QL85A RL76A RL105A