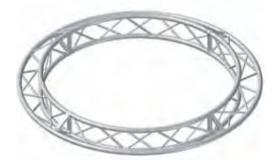

## **END PLATED**Circles Trusses

Apart from curves and circles, it is possible to build ellipses or irregular curved shapes. There are one solution for the square section, three for the triangular section and two for the flat section. There is no maximum diameter limit. LITEC advises the purchase of an even number of parts in order to obtain full flexibility and exchangeability with standard lengths and corner elements.