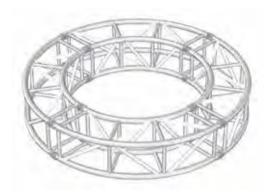

# HIGH LOAD Circles Trusses

Circles and curved trusses are also made with High Load trusses, load bearing trusses with universal fork connections for high-end solutions and excellent performances. The circles are strong and sturdy, and there is no maximum diameter limit. LITEC advises the purchase of an even number of parts in order to obtain full flexibility and exchangeability with standard lengths and corner elements. Circles are made in many High Load truss systems and formats such as RF40, QL40A, QL52A, QL76A, QL85A, RL76A, RL105A

## QL76A

8 segments

Some examples of circles with fork connections

Circles High Load Trusses