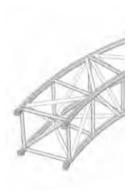

# HIGH LOAD Circles Trusses

Circles and curved trusses are also made with High Load trusses, load bearing trusses with universal fork connections for high-end solutions and excellent performances. The circles are strong and sturdy, and there is no maximum diameter limit. LITEC advises the purchase of an even number of parts in order to obtain full flexibility and exchangeability with standard lengths and corner elements. Circles are made in many High Load truss systems and formats such as RF40, QL40A, QL52A, QL76A, QL85A, RL76A, RL105A