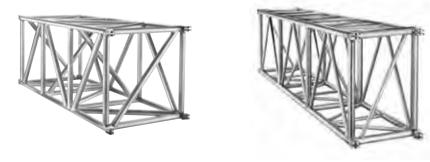

# HIGH LOAD Circles Trusses

Circles and curved trusses are also made with High Load trusses, load bearing trusses with universal fork connections for high-end solutions and excellent performances. The circles are strong and sturdy, and there is no maximum diameter limit. LITEC advises the purchase of an even number of parts in order to obtain full flexibility and exchangeability with standard lengths and corner elements. Circles are made in many High Load truss systems and formats such as RF40, QL40A, QL52A, QL76A, QL85A, RL76A, RL105A