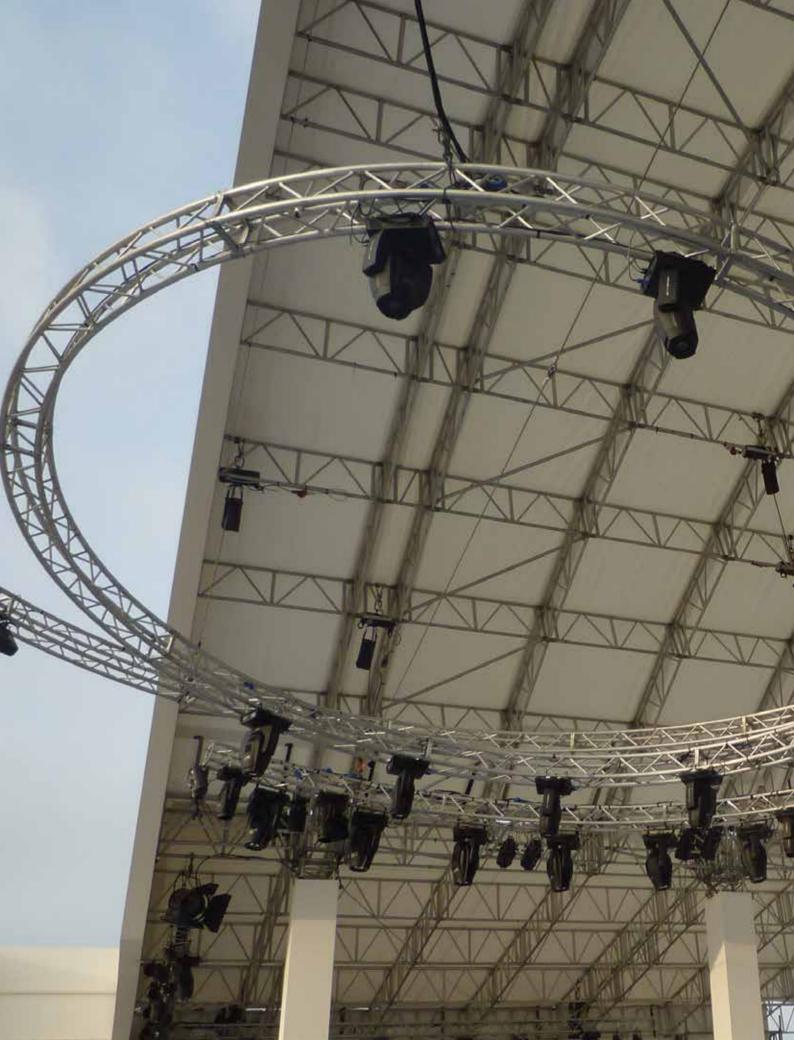

## **END PLATED**Circles Trusses

Apart from curves and circles, it is possible to build ellipses or irregular curved shapes. There are one solution for the square section, three for the triangular section and two for the flat section. There is no maximum diameter limit. LITEC advises the purchase of an even number of parts in order to obtain full flexibility and exchangeability with standard lengths and corner elements.

# HIGH LOAD Circles Trusses

Circles and curved trusses are also made with High Load trusses, load bearing trusses with universal fork connections for high-end solutions and excellent performances. The circles are strong and sturdy, and there is no maximum diameter limit. LITEC advises the purchase of an even number of parts in order to obtain full flexibility and exchangeability with standard lengths and corner elements. Circles are made in many High Load truss systems and formats such as RF40, QL40A, QL52A, QL76A, QL85A, RL76A, RL105A