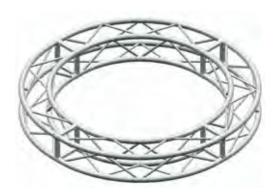

# HIGH LOAD Circles Trusses

Circles and curved trusses are also made with High Load trusses, load bearing trusses with universal fork connections for high-end solutions and excellent performances. The circles are strong and sturdy, and there is no maximum diameter limit. LITEC advises the purchase of an even number of parts in order to obtain full flexibility and exchangeability with standard lengths and corner elements. Circles are made in many High Load truss systems and formats such as RF40, QL40A, QL52A, QL76A, QL85A, RL76A, RL105A