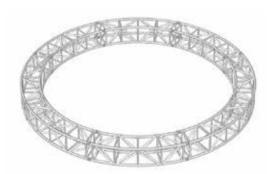

## **END PLATED**Circles Trusses

Apart from curves and circles, it is possible to build ellipses or irregular curved shapes. There are one solution for the square section, three for the triangular section and two for the flat section. There is no maximum diameter limit. LITEC advises the purchase of an even number of parts in order to obtain full flexibility and exchangeability with standard lengths and corner elements.