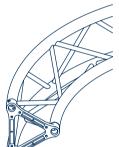

# HIGH LOAD Circles Trusses

Circles and curved trusses are also made with High Load trusses, load bearing trusses with universal fork connections for high-end solutions and excellent performances. The circles are strong and sturdy, and there is no maximum diameter limit. LITEC advises the purchase of an even number of parts in order to obtain full flexibility and exchangeability with standard lengths and corner elements. Circles are made in many High Load truss systems and formats such as RF40, QL40A, QL52A, QL76A, QL85A, RL76A, RL105A

## QL76A

8 segments

Some examples of circles with fork connections

Circles High Load Trusses