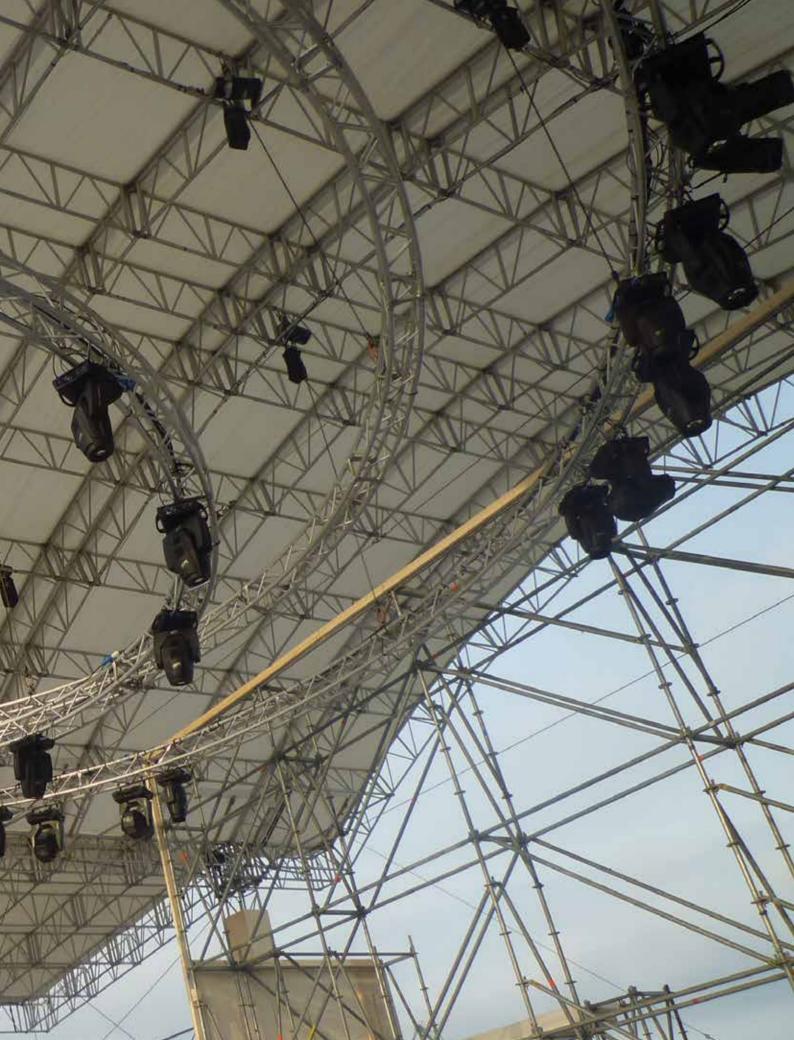

# HIGH LOAD Circles Trusses

Circles and curved trusses are also made with High Load trusses, load bearing trusses with universal fork connections for high-end solutions and excellent performances. The circles are strong and sturdy, and there is no maximum diameter limit. LITEC advises the purchase of an even number of parts in order to obtain full flexibility and exchangeability with standard lengths and corner elements. Circles are made in many High Load truss systems and formats such as RF40, QL40A, QL52A, QL76A, QL85A, RL76A, RL105A

## QL76A

8 segments

Some examples of circles with fork connections

Circles High Load Trusses