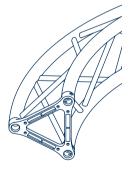

## **END PLATED**Circles Trusses

Apart from curves and circles, it is possible to build ellipses or irregular curved shapes. There are one solution for the square section, three for the triangular section and two for the flat section. There is no maximum diameter limit. LITEC advises the purchase of an even number of parts in order to obtain full flexibility and exchangeability with standard lengths and corner elements.