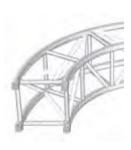

## **END PLATED**Circles Trusses

Apart from curves and circles, it is possible to build ellipses or irregular curved shapes. There are one solution for the square section, three for the triangular section and two for the flat section. There is no maximum diameter limit. LITEC advises the purchase of an even number of parts in order to obtain full flexibility and exchangeability with standard lengths and corner elements.