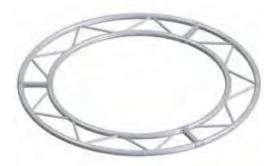

# HIGH LOAD Circles Trusses

Circles and curved trusses are also made with High Load trusses, load bearing trusses with universal fork connections for high-end solutions and excellent performances. The circles are strong and sturdy, and there is no maximum diameter limit. LITEC advises the purchase of an even number of parts in order to obtain full flexibility and exchangeability with standard lengths and corner elements. Circles are made in many High Load truss systems and formats such as RF40, QL40A, QL52A, QL76A, QL85A, RL76A, RL105A

RF40 QL40A QL52A QL76A

QL85A RL76A RL105A