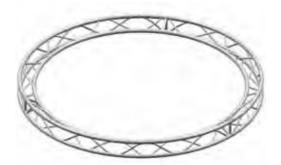

# HIGH LOAD Circles Trusses

Circles and curved trusses are also made with High Load trusses, load bearing trusses with universal fork connections for high-end solutions and excellent performances. The circles are strong and sturdy, and there is no maximum diameter limit. LITEC advises the purchase of an even number of parts in order to obtain full flexibility and exchangeability with standard lengths and corner elements. Circles are made in many High Load truss systems and formats such as RF40, QL40A, QL52A, QL76A, QL85A, RL76A, RL105A

#### **FP**

Horizontal flat truss Available in:

- FX25SA
- FX30SA
- FX40SA

Triangular truss with vertex on top Available in :

- TX25SA
- TX30SA
- TX40SA