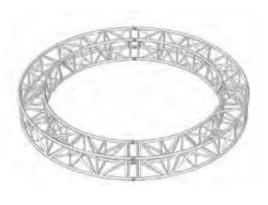

## QL76A

8 segments

Some examples of circles with fork connections

Circles High Load Trusses