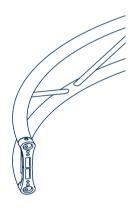

## **END PLATED**Circles Trusses

Apart from curves and circles, it is possible to build ellipses or irregular curved shapes. There are one solution for the square section, three for the triangular section and two for the flat section. There is no maximum diameter limit. LITEC advises the purchase of an even number of parts in order to obtain full flexibility and exchangeability with standard lengths and corner elements.