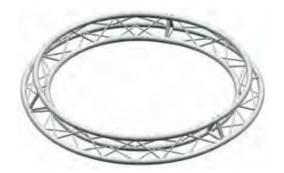

## **END PLATED**Circles Trusses

Apart from curves and circles, it is possible to build ellipses or irregular curved shapes. There are one solution for the square section, three for the triangular section and two for the flat section. There is no maximum diameter limit. LITEC advises the purchase of an even number of parts in order to obtain full flexibility and exchangeability with standard lengths and corner elements.

#### Q

Square truss Available in:

- QX25SA
- QX30SA
- QX40SA
- QH3OSA
- QH40SA