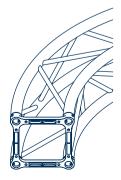

# HIGH LOAD Circles Trusses

Circles and curved trusses are also made with High Load trusses, load bearing trusses with universal fork connections for high-end solutions and excellent performances. The circles are strong and sturdy, and there is no maximum diameter limit. LITEC advises the purchase of an even number of parts in order to obtain full flexibility and exchangeability with standard lengths and corner elements. Circles are made in many High Load truss systems and formats such as RF40, QL40A, QL52A, QL76A, QL85A, RL76A, RL105A

## QL76A

8 segments

Some examples of circles with fork connections

Circles High Load Trusses