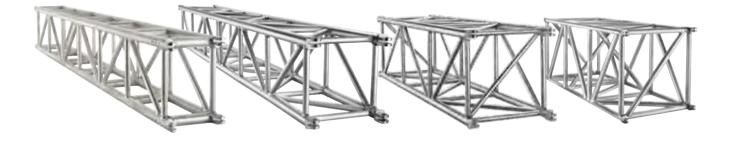

#### Q

Square truss Available in:

- QX25SA
- QX30SA
- QX40SA
- QH3OSA
- QH40SA

#### **FP**

Horizontal flat truss Available in:

- FX25SA
- FX30SA
- FX40SA

Triangular truss with vertex on top Available in :

- TX25SA
- TX30SA
- TX40SA