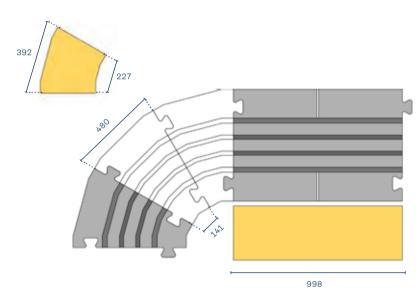

4-Way Cross Corner Code CC25HDX4

| Dimensions                            | $\rightarrow$ | 250 x 34 x 250 mm |
|---------------------------------------|---------------|-------------------|
| Number of Cable-<br>cross per package | $\rightarrow$ | 1                 |
| Weight                                | →             | 0.80 kg           |
| Lid weight                            | <b>→</b>      | 0.20 kg           |
|                                       | -             |                   |

## 30° 2-WAY Corner Code CC66HDC30

| Dimensions                            | <b>→</b>      | 370 x 73 x 375 mm |
|---------------------------------------|---------------|-------------------|
|                                       |               |                   |
| Number of Cable-<br>cross per package | $\rightarrow$ | 1                 |
| Weight                                | <b>→</b>      | 3.7 kg            |
| Lid weight                            | <b>→</b>      | 0.40 kg           |
|                                       |               |                   |