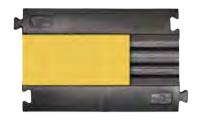

# Cablecross 25HD

3-channel cable duct. It is the best solution for holding electrical wiring, telephonic and data cables, hydraulic lines, in offices, yards, trade centres, markets, camping places, live events, exhibition centres, military and public areas.

### Cablecross 25HD Code CC25HD

| Dimensions                            | $\rightarrow$ | 250 x 34 x 1000 mm |
|---------------------------------------|---------------|--------------------|
| Number of Cable-<br>cross per package | $\rightarrow$ | 5                  |
| Weight                                | $\rightarrow$ | 2.85 kg            |
| Lid weight                            | $\rightarrow$ | 0.40 kg            |