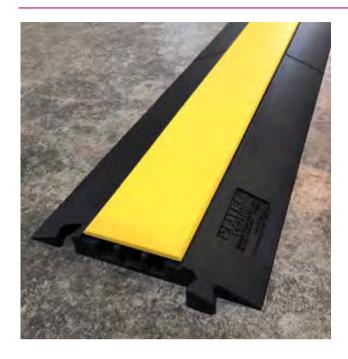

# Cablecross 25HD

3-channel cable duct. It is the best solution for holding electrical wiring, telephonic and data cables, hydraulic lines, in offices, yards, trade centres, markets, camping places, live events, exhibition centres, military and public areas.

# Cablecross 25HD

- 1. Rounded angles no steps.
- 2. Moulded Velcro (not glued).

3. Ergonomic built-in handle with rounded edges.

4. Prearrangement for ground fastening.