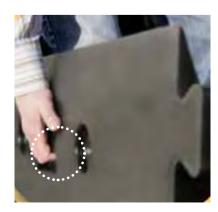

# Cablecross 25HD

- 1. Rounded angles no steps.
- 2. Moulded Velcro (not glued).

3. Ergonomic built-in handle with rounded edges.

4. Prearrangement for ground fastening.