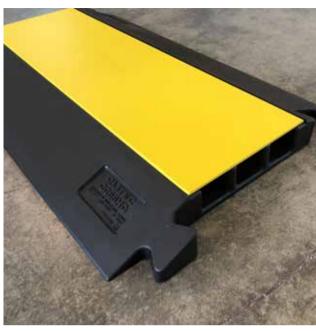

# Cablecross 25HD

3-channel cable duct. It is the best solution for holding electrical wiring, telephonic and data cables, hydraulic lines, in offices, yards, trade centres, markets, camping places, live events, exhibition centres, military and public areas.

# Cablecross 25HD

- 1. Rounded angles no steps.
- 2. Moulded Velcro (not glued).

3. Ergonomic built-in handle with rounded edges.

4. Prearrangement for ground fastening.