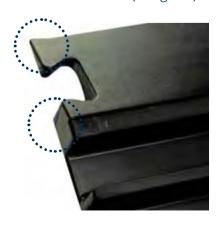

# Cablecross 25HD

- 1. Rounded angles no steps.
- 2. Moulded Velcro (not glued).

3. Ergonomic built-in handle with rounded edges.

4. Prearrangement for ground fastening.

# Cablecross 66HD

- 1. Rounded angles no steps.
- 2. Moulded Velcro (not glued).

3. 3-way "T" CORNER

4. Prearrangement for ground fastening.