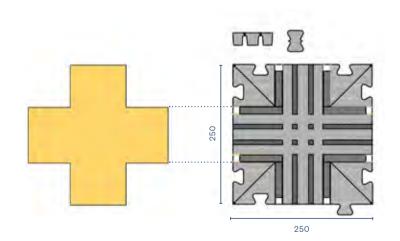

# Description

→ CC25HD Cablecross - 3 channel
 → 4-way cross CCH25HD corner
 → CC25HD Cablecross lid
 → 4-way cross CC25HD corner lid
 → Strap for lid - M Size
 → CC25HD Logo Personalization

314 Cablecross

4-Way Cross Corner Code CC25HDX4

| Dimensions                            | $\rightarrow$ | 250 x 34 x 250 mm |
|---------------------------------------|---------------|-------------------|
| Number of Cable-<br>cross per package | $\rightarrow$ | 1                 |
| Weight                                | →             | 0.80 kg           |
| Lid weight                            | <b>→</b>      | 0.20 kg           |
|                                       | -             |                   |