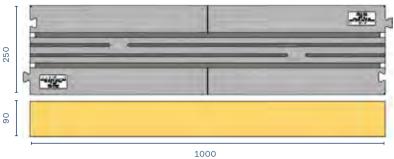

### Cablecross 25HD Code CC25HD

| Dimensions                            | $\rightarrow$ | 250 x 34 x 1000 mm |
|---------------------------------------|---------------|--------------------|
| Number of Cable-<br>cross per package | $\rightarrow$ | 5                  |
| Weight                                | $\rightarrow$ | 2.85 kg            |
| Lid weight                            | $\rightarrow$ | 0.40 kg            |

4-Way Cross Corner Code CC25HDX4

| Dimensions                            | $\rightarrow$ | 250 x 34 x 250 mm |
|---------------------------------------|---------------|-------------------|
| Number of Cable-<br>cross per package | $\rightarrow$ | 1                 |
| Weight                                | →             | 0.80 kg           |
| Lid weight                            | <b>→</b>      | 0.20 kg           |
|                                       | -             |                   |