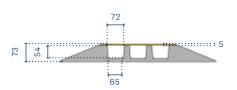

### Cablecross 25HD Code CC25HD

| Dimensions                            | $\rightarrow$ | 250 x 34 x 1000 mm |
|---------------------------------------|---------------|--------------------|
| Number of Cable-<br>cross per package | $\rightarrow$ | 5                  |
| Weight                                | $\rightarrow$ | 2.85 kg            |
| Lid weight                            | $\rightarrow$ | 0.40 kg            |