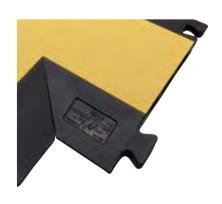

# Cablecross 25HD

3-channel cable duct. It is the best solution for holding electrical wiring, telephonic and data cables, hydraulic lines, in offices, yards, trade centres, markets, camping places, live events, exhibition centres, military and public areas.

# Cablecross 25HD

- 1. Rounded angles no steps.
- 2. Moulded Velcro (not glued).

3. Ergonomic built-in handle with rounded edges.

4. Prearrangement for ground fastening.