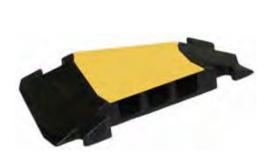

# Cablecross 25HD

3-channel cable duct. It is the best solution for holding electrical wiring, telephonic and data cables, hydraulic lines, in offices, yards, trade centres, markets, camping places, live events, exhibition centres, military and public areas.

# Cablecross 25HD

- 1. Rounded angles no steps.
- 2. Moulded Velcro (not glued).

3. Ergonomic built-in handle with rounded edges.

4. Prearrangement for ground fastening.