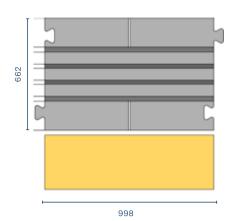

# Cablecross 66HD Code CC66HD

| Dimensions                            | $\rightarrow$ | 662 x 73 x 1000 mm |
|---------------------------------------|---------------|--------------------|
| Number of Cable-<br>cross per package | $\rightarrow$ | 2                  |
| Weight                                | <b>→</b>      | 12.8 kg            |
| Lid weight                            | <b>→</b>      | 1.5 kg             |