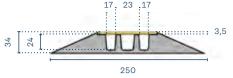

### Cablecross 25HD Code CC25HD

| Dimensions                            | $\rightarrow$ | 250 x 34 x 1000 mm |
|---------------------------------------|---------------|--------------------|
| Number of Cable-<br>cross per package | $\rightarrow$ | 5                  |
| Weight                                | $\rightarrow$ | 2.85 kg            |
| Lid weight                            | $\rightarrow$ | 0.40 kg            |