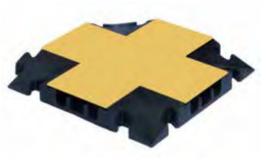

# Cablecross 25HD

3-channel cable duct. It is the best solution for holding electrical wiring, telephonic and data cables, hydraulic lines, in offices, yards, trade centres, markets, camping places, live events, exhibition centres, military and public areas.

# Description

→ CC25HD Cablecross - 3 channel
 → 4-way cross CCH25HD corner
 → CC25HD Cablecross lid
 → 4-way cross CC25HD corner lid
 → Strap for lid - M Size
 → CC25HD Logo Personalization

314 Cablecross

4-Way Cross Corner Code CC25HDX4

| Dimensions                            | $\rightarrow$ | 250 x 34 x 250 mm |
|---------------------------------------|---------------|-------------------|
| Number of Cable-<br>cross per package | $\rightarrow$ | 1                 |
| Weight                                | →             | 0.80 kg           |
| Lid weight                            | <b>→</b>      | 0.20 kg           |
|                                       | -             |                   |