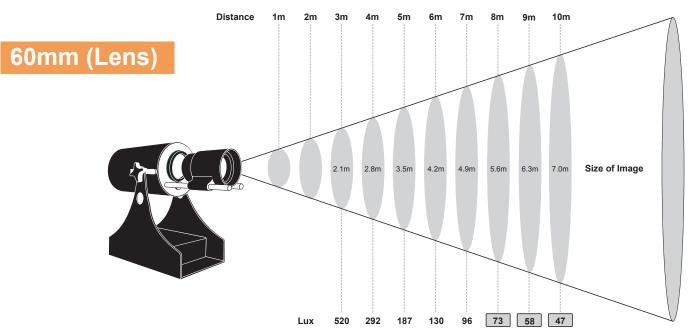

#### **Projection Distance**

Ratio for Distance 1,4:1 (Image Size - 60mm Lens) no other light sources nearby The Object Diameter is 42mm