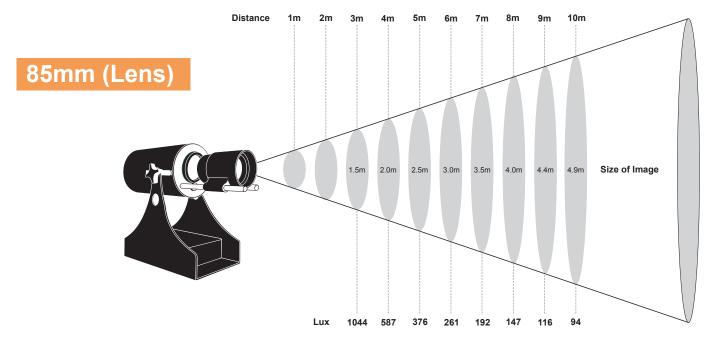

#### **Projection Distance**

Ratio for Distance 2:1 (Image Size - 85mm Lens) The Object Diameter is 42mm