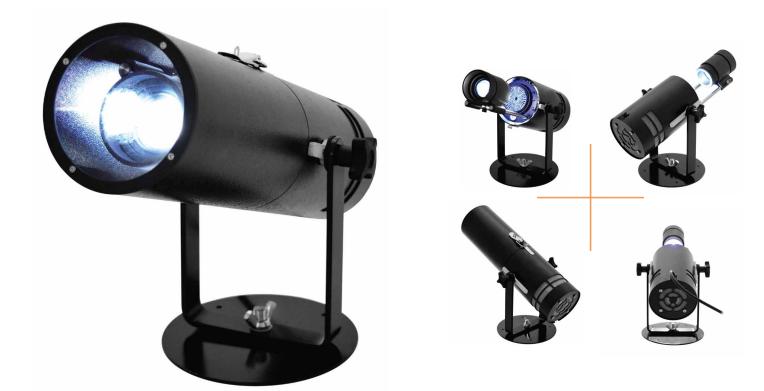

### [OPTI]<sup>™</sup>GoboPro+ LED

**Technical Information** 

Following the success of the GoboPro and GoboShow projectors, [OPTI] Kinetics presents their new replacement LED Gobo Projectors. [OPTI] Kinetics first waterproof Gobo Projectors will be able to project static and rotating images simultaneously or individually. There are three models to choose from and supplementary accessories. These powerful gobo projectors can use any 52.5mm diameter object lens, can be used for internal or external projectors and are perfect for Retail, Promotion, DJ, Clubs, Bars, Restaurants and Show Room applications. Manufactured with long life LEDs.

#### Features

- Projector Static and/or Rotating Image
- Waterproof IP 65 Rated
- Cool and Virtually Silent
- Bright Long Life LED
- Tamper Resistance
- Supports Remote Control (DMX and Wi-Fi)

|                              | lechnical information                                                 |  |
|------------------------------|-----------------------------------------------------------------------|--|
| NAME:                        | [OPTI] GoboPro+ LED Projector                                         |  |
| Part Number:                 | FG2120                                                                |  |
| Gobo Projection:             | Static and/or rotating image. Integral Rotator for Cassette.          |  |
| Lens Size:                   | Projector takes 52.5mm diameter object lenses Other lenses available* |  |
| 1                            |                                                                       |  |
| Lens options:                | 45, 60, 85, 120, 150                                                  |  |
| Focus:                       | Manual                                                                |  |
| Light Source:                | 120W LED                                                              |  |
| Lumens:                      | 8000                                                                  |  |
| Brightness:                  | 3800 Lux at 1m Diameter                                               |  |
| Colour temperature (Kelvin): | 7500 K                                                                |  |
| Colour of Projector:         | Black                                                                 |  |
| Gobo Size:                   | 50mm o/d gobo fitted into an OPTI cassette bearing.                   |  |
|                              | Image size: 40mm                                                      |  |
| Control:                     | Manual. DMX and Wifi Adapter                                          |  |
| Remote control:              | Dimming, contol of all effect paramaters.                             |  |
| Protection Rating            | IP 65 with front cover fitted. Suitable for outdoor use.              |  |
| Power Supply:                | Mains adaptor 19V at 5A. (Adaptors not to IP 65).                     |  |
| Dimension of projector:      | L34 H25 W14 OD10 CM                                                   |  |
| Weight:                      | 1.6Kg                                                                 |  |