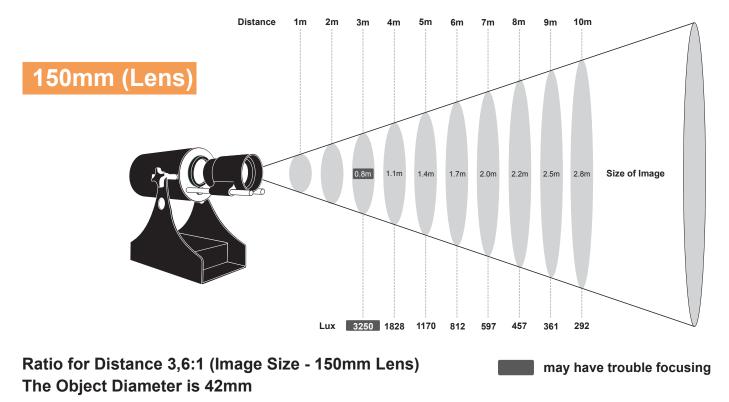

adaptor 19V at 5A. (Adaptors not to IP 65).                     |  |
| Dimension of projector:      | L34 H25 W14 OD10 CM                                                   |  |
| Weight:                      | 1.6Kg                                                                 |  |

# GoboPro+ LED

### **Projection Distance**



#### **Projection Distance**



Ratio for Distance 1,4:1 (Image Size - 60mm Lens) no other light sources nearby The Object Diameter is 42mm

# GoboPro+ LED

#### **Projection Distance**



Ratio for Distance 2:1 (Image Size - 85mm Lens) The Object Diameter is 42mm

#### **Projection Distance**



Ratio for Distance 2,9:1 (Image Size - 120mm Lens) The Object Diameter is 42mm

# [OPTI] GoboPro+ LED

### **[OPTI]**<sup>™</sup>Kinetics

#### **Projection Distance**