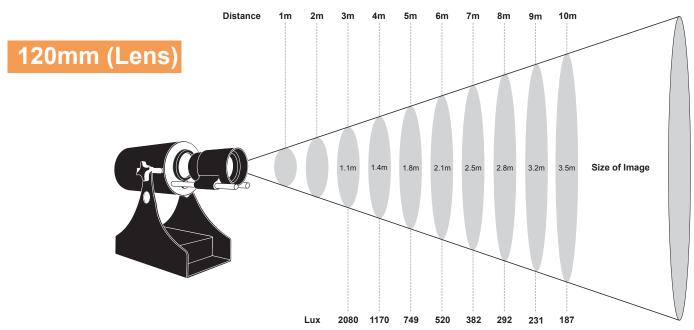

#### **Projection Distance**

Ratio for Distance 2,9:1 (Image Size - 120mm Lens) The Object Diameter is 42mm