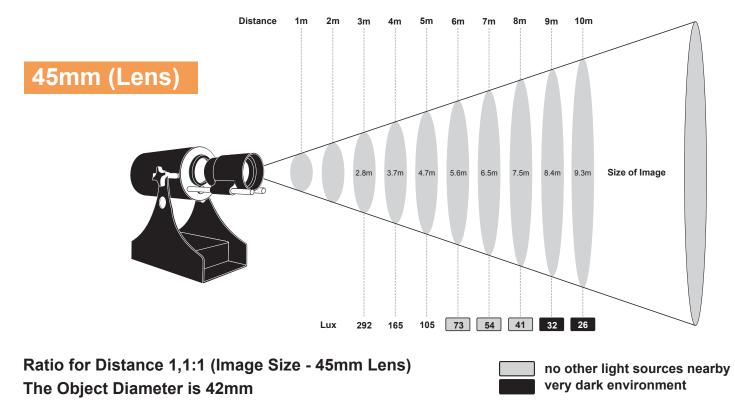

| Image size: 40mm                                                      |  |
| Control:                     | Manual. DMX and Wifi Adapter                                          |  |
| Remote control:              | Dimming, contol of all effect paramaters.                             |  |
| Protection Rating            | IP 65 with front cover fitted. Suitable for outdoor use.              |  |
| Power Supply:                | Mains adaptor 19V at 5A. (Adaptors not to IP 65).                     |  |
| Dimension of projector:      | L34 H25 W14 OD10 CM                                                   |  |
| Weight:                      | 1.6Kg                                                                 |  |

# GoboPro+ LED

### **Projection Distance**



#### **Projection Distance**



Ratio for Distance 1,4:1 (Image Size - 60mm Lens) no other light sources nearby The Object Diameter is 42mm

# GoboPro+ LED

#### **Projection Distance**



Ratio for Distance 2:1 (Image Size - 85mm Lens) The Object Diameter is 42mm

#### **Projection Distance**



Ratio for Distance 2,9:1 (Image Size - 120mm Lens) The Object Diameter is 42mm

# [OPTI] GoboPro+ LED

### **[OPTI]**<sup>™</sup>Kinetics

#### **Projection Distance**