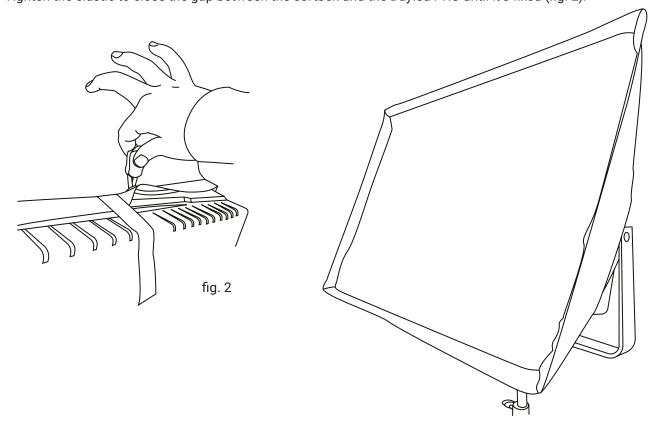

## **Superpanel 30 Instructions**

Mount the softbox on the Superpanel 30 models

To secure the softbox at the Superpanel 30 pass the velcro string at the edges of the panel and make sure to thighten it. (fig 1)