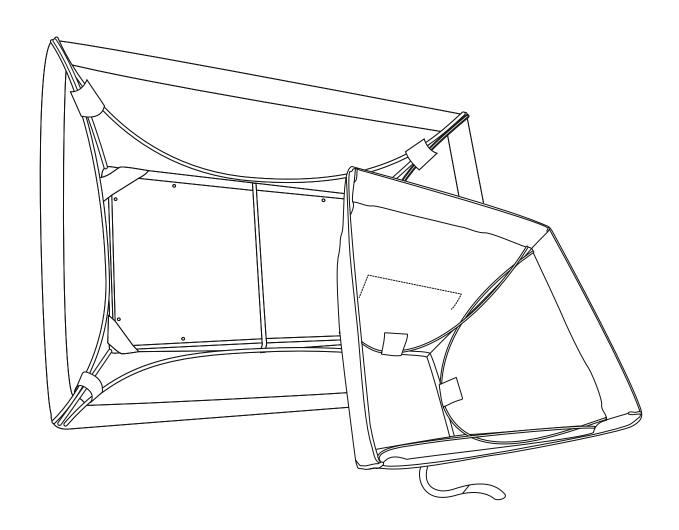

### **Superpanel 60 Instructions**

Install the softbox on the Superpanel 60 (fig.1)

Tighten the elastic to close the gap between the softbox and the Dayled PRO until it's fixed (fig. 2).

### Dayled 650 / 1000 Instructions

Install the softbox on the Dayled 650 PRO and Dayled 1000 PRO (fig.1)

#### **Dayled 2000 Instructions**

Install the softbox on the Dayled 2000 PRO via the barndoors. (fig.1)

fig. 1

Pass the strings through the smaller barndoor and attached them on the velcro (fig.2)

FULL and HALF diffuser are needed to expand differently the light and can be attached at the softbox through the velcro edges.