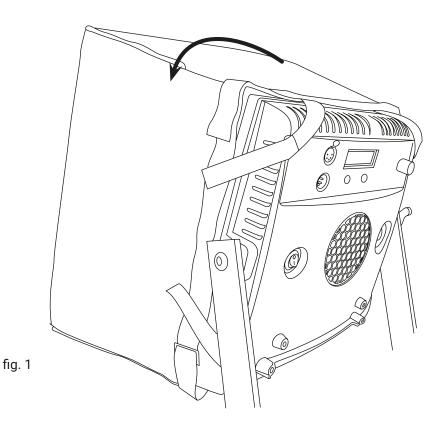

## **Superpanel 30 Instructions**

Mount the softbox on the Superpanel 30 models

To secure the softbox at the Superpanel 30 pass the velcro string at the edges of the panel and make sure to thighten it. (fig 1)