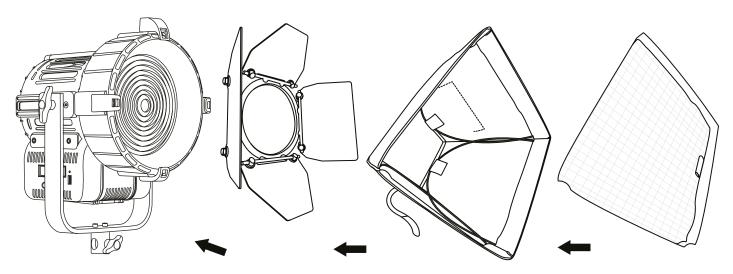

### Dayled 650 / 1000 Instructions

Install the softbox on the Dayled 650 PRO and Dayled 1000 PRO (fig.1)