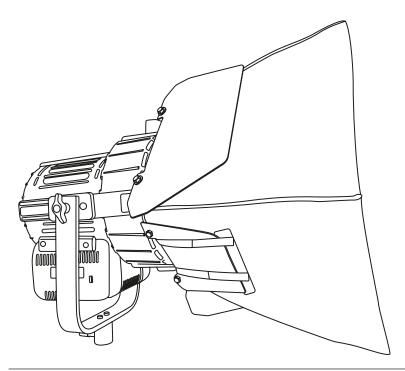

#### **Dayled 2000 Instructions**

Install the softbox on the Dayled 2000 PRO via the barndoors. (fig.1)

fig. 1

Pass the strings through the smaller barndoor and attached them on the velcro (fig.2)

FULL and HALF diffuser are needed to expand differently the light and can be attached at the softbox through the velcro edges.