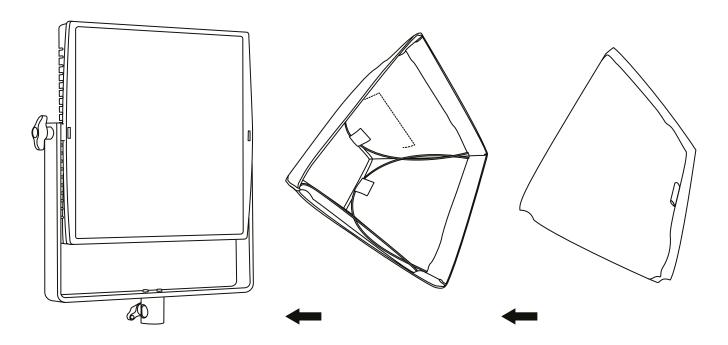

#### **Dayled 2000 Instructions**

Install the softbox on the Dayled 2000 PRO via the barndoors. (fig.1)

fig. 1

Pass the strings through the smaller barndoor and attached them on the velcro (fig.2)

FULL and HALF diffuser are needed to expand differently the light and can be attached at the softbox through the velcro edges.