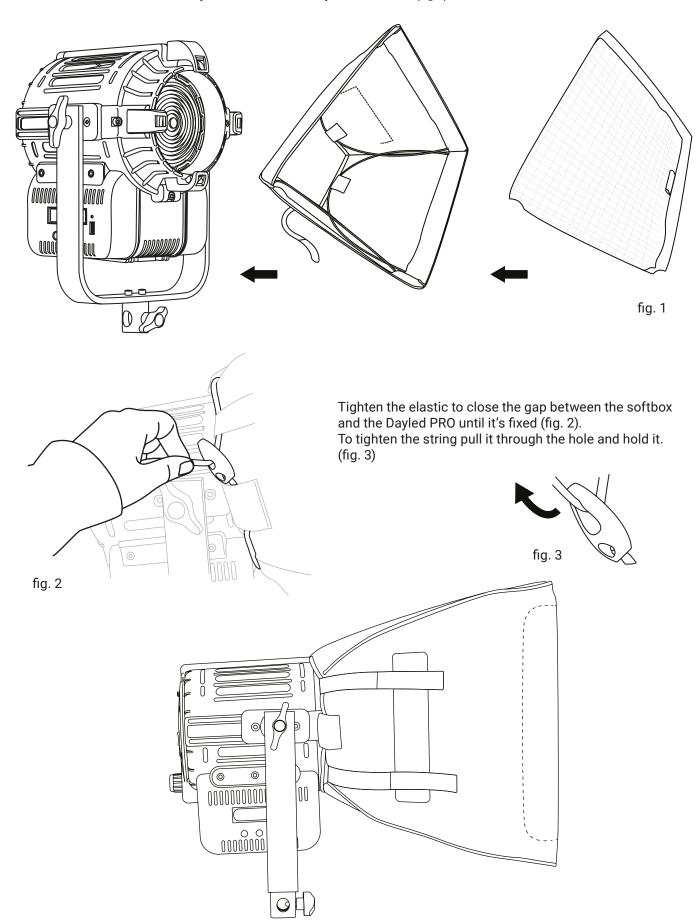

### **Superpanel 60 Instructions**

Install the softbox on the Superpanel 60 (fig.1)

Tighten the elastic to close the gap between the softbox and the Dayled PRO until it's fixed (fig. 2).