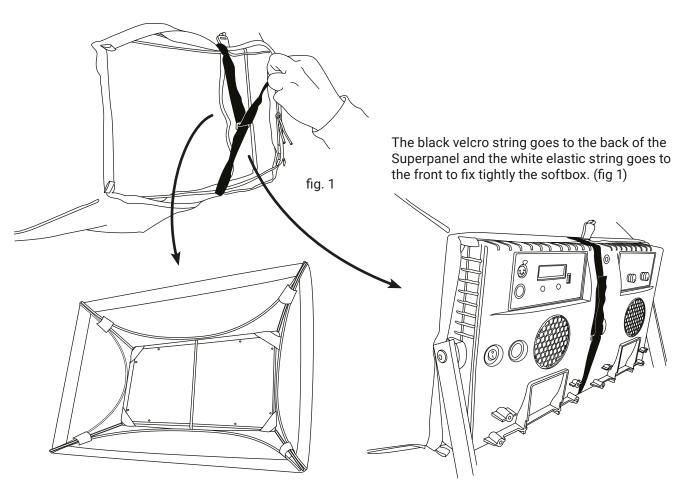

## **Superpanel 30 Instructions**

Mount the softbox on the Superpanel 30 models

To secure the softbox at the Superpanel 30 pass the velcro string at the edges of the panel and make sure to thighten it. (fig 1)