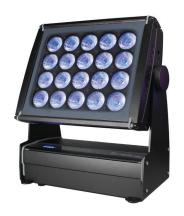

Refined and compact, IP67, SINGLE 20 RGBW/FC (Full Color) is a LED Lighting fixture with a large and uniform light output. High brightness LEDs RGBW/FC, combines an innovative optic system with a wide beam and a superb color mixing. Highly efficient and impressive light output. Suitable for permanent architectural installations and for temporarily events.

• Standard fixture colour finishing is black. Optional grey and white (art. FX-COLOUR).

| ITEM                          | FIXTURE       | [ KEY features ]                                                                                                                                                                                                                                                       |
|-------------------------------|---------------|------------------------------------------------------------------------------------------------------------------------------------------------------------------------------------------------------------------------------------------------------------------------|
| LEDs                          | RGBW          | n. 20 RGBW/FC (16W) LEDs                                                                                                                                                                                                                                               |
| Total light power             |               | 95W                                                                                                                                                                                                                                                                    |
| Lumen                         |               | Red 1500lm, Green 3000lm, Blue 460lm, White 3400lm                                                                                                                                                                                                                     |
| Optics                        |               | 25° (45mm lenses) On request: - 10°, 40° (45 mm lenses) - 65° plan-filter - Barn-door - Anti-glare                                                                                                                                                                     |
| Housing                       |               | Made in extruded and cast aluminium + steel.<br>Ultraclear 4mm tempered glass. Powder-coated finish.                                                                                                                                                                   |
| Tilt                          |               | Manual 160°                                                                                                                                                                                                                                                            |
| Switching power supply (unive | rsal voltage) |                                                                                                                                                                                                                                                                        |
| Rated Voltage                 |               | 100-240Vac; 47-63Hz                                                                                                                                                                                                                                                    |
| Rated Power                   |               | 105W                                                                                                                                                                                                                                                                   |
| Rated Current                 |               | 0,45A@230VAC; Fuse T3,15A                                                                                                                                                                                                                                              |
| PFC                           |               | PF>0.95@230VAC                                                                                                                                                                                                                                                         |
| Physical                      |               | WxDxH: 353x185x415 mm                                                                                                                                                                                                                                                  |
| Weight                        |               | 12 Kg                                                                                                                                                                                                                                                                  |
| Rating Protection             |               | IP67                                                                                                                                                                                                                                                                   |
| Control                       |               | Standard interface: RS-485, optocoupled input - Protocol: USITT DMX512                                                                                                                                                                                                 |
| Connections                   |               | Signal: 4pin IP 67 connector (male-female)<br>Main Power: 3x1mm cable 1,5mt<br>Available as accessories: Wireless DMX receiver                                                                                                                                         |
| Setup                         |               | Control panel with touch technology Led display with flip function Dedicated DMX channel for white balance DMX or Auto mode with Master-Slave function Intelligent temperature control Flicker-free function Smooth dimming function Halogen simulation CYM simulation |
| DMX channels                  |               | 9CH mode, 5CH mode, 4CH mode                                                                                                                                                                                                                                           |