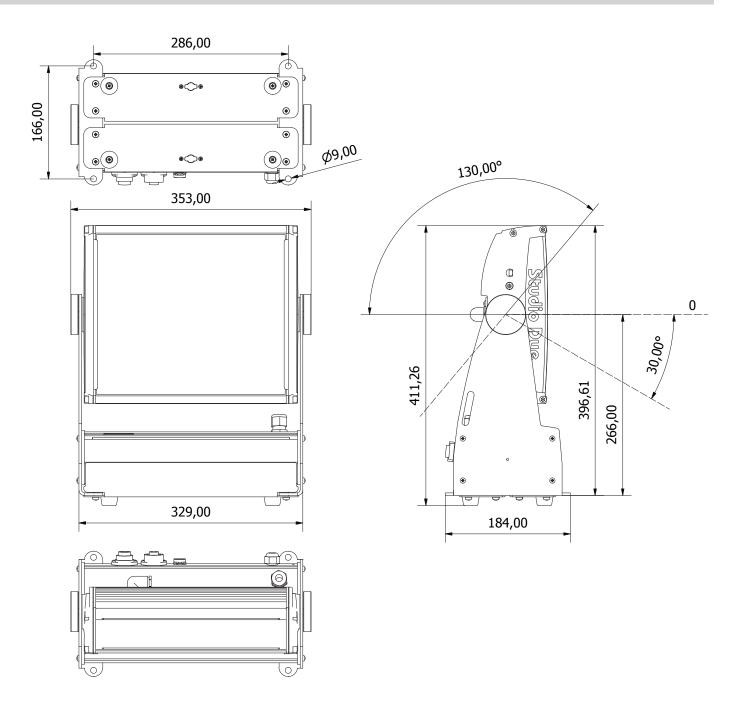

• Standard fixture colour finishing is black. Optional grey and white (art. FX-COLOUR).

| ITEM                          | FIXTURE       | [ KEY features ]                                                                                                                                                                                                                                                       |
|-------------------------------|---------------|------------------------------------------------------------------------------------------------------------------------------------------------------------------------------------------------------------------------------------------------------------------------|
| LEDs                          | RGBW          | n. 20 RGBW/FC (16W) LEDs                                                                                                                                                                                                                                               |
| Total light power             |               | 95W                                                                                                                                                                                                                                                                    |
| Lumen                         |               | Red 1500lm, Green 3000lm, Blue 460lm, White 3400lm                                                                                                                                                                                                                     |
| Optics                        |               | 25° (45mm lenses) On request: - 10°, 40° (45 mm lenses) - 65° plan-filter - Barn-door - Anti-glare                                                                                                                                                                     |
| Housing                       |               | Made in extruded and cast aluminium + steel.<br>Ultraclear 4mm tempered glass. Powder-coated finish.                                                                                                                                                                   |
| Tilt                          |               | Manual 160°                                                                                                                                                                                                                                                            |
| Switching power supply (unive | rsal voltage) |                                                                                                                                                                                                                                                                        |
| Rated Voltage                 |               | 100-240Vac; 47-63Hz                                                                                                                                                                                                                                                    |
| Rated Power                   |               | 105W                                                                                                                                                                                                                                                                   |
| Rated Current                 |               | 0,45A@230VAC; Fuse T3,15A                                                                                                                                                                                                                                              |
| PFC                           |               | PF>0.95@230VAC                                                                                                                                                                                                                                                         |
| Physical                      |               | WxDxH: 353x185x415 mm                                                                                                                                                                                                                                                  |
| Weight                        |               | 12 Kg                                                                                                                                                                                                                                                                  |
| Rating Protection             |               | IP67                                                                                                                                                                                                                                                                   |
| Control                       |               | Standard interface: RS-485, optocoupled input - Protocol: USITT DMX512                                                                                                                                                                                                 |
| Connections                   |               | Signal: 4pin IP 67 connector (male-female)<br>Main Power: 3x1mm cable 1,5mt<br>Available as accessories: Wireless DMX receiver                                                                                                                                         |
| Setup                         |               | Control panel with touch technology Led display with flip function Dedicated DMX channel for white balance DMX or Auto mode with Master-Slave function Intelligent temperature control Flicker-free function Smooth dimming function Halogen simulation CYM simulation |
| DMX channels                  |               | 9CH mode, 5CH mode, 4CH mode                                                                                                                                                                                                                                           |

PHYSICAL www.studiodue.com