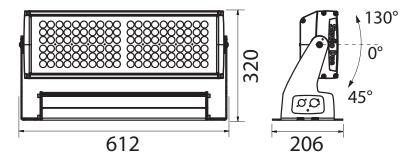

| ITEM                                                                                  | FIXTURE       | [ KEY features ]                                                                                                                                                                          |
|---------------------------------------------------------------------------------------|---------------|-------------------------------------------------------------------------------------------------------------------------------------------------------------------------------------------|
| LEDs CCT CRI Useful life Total light power Lumen Optics Optic cover Impact resistance | Monochromatic | 120 Hi-Power WHITE LED NICHIA NVSW319AT 4000K (3000K, 5600K available) >70 ( >80 available) L70 >60.000 hours 270W 42.000 (cool white led) 6°, 12°, 20°, 30°, 45°, 60°, 12°x48° PMMA IK08 |
| Tilt                                                                                  |               | Manual 175°                                                                                                                                                                               |
| Control                                                                               |               | Standard: plug-in<br>Optional: Dim Control Interface DMX-RDM and DALI                                                                                                                     |
| Connections                                                                           |               | Power Connection IP65 POWERCON connector (or IP67 cable gland) Optional: Signal Connection IP65 XLR 5pins connector 1-2-3 DMX, 4-5 DALI (or IP67 cable gland)                             |
| Switching power supply                                                                |               | Surge Protection 10KA,10KV max (Differential and Common mode Protections) *                                                                                                               |
| Voltage range                                                                         |               | 180-240Vac; 47-65Hz                                                                                                                                                                       |
| Gear unit                                                                             |               | N.1x 320W                                                                                                                                                                                 |
| Power consumption                                                                     |               | 285W                                                                                                                                                                                      |
| Inrush current                                                                        |               | 60A (230Vac)                                                                                                                                                                              |
| Power Factor (PFC)                                                                    |               | >0,95                                                                                                                                                                                     |
| Operating temperature                                                                 |               | -40° to +40°                                                                                                                                                                              |
| Physical                                                                              |               | 612x206x320mm                                                                                                                                                                             |
| Weight                                                                                |               | 16 Kg                                                                                                                                                                                     |