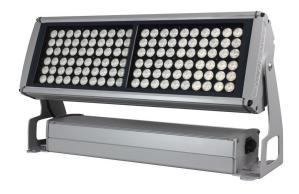

- Industrial areas
- · Logistic areas ·
- · Recreational areas ·
  - · Sportive arenas ·

A new range of modular HIGH-EFFICIENCY LED luminaires that combine high light output in a compact size.

The use of a new forged aluminium heat sink has made it possible to reduce the fixtures weight and dimensions increasing efficiency.

The new NICHIA NVSW319AT LEDs produces an effective efficiency of over 130lumen Watt.

Options to change the luminaires brightness via DMX and via DALI.

Completely modular, it is possible to assemble a single group of MP luminaires with a total light output up to 168.000 lm.

Different mounting brackets and accessories are available for installation at ground level, on poles or columns, on buildings and other structures.

Standard fixture colour finishing is grey.
 Optional black and white (art. FX-COLOUR).
 Optional: marine grade treatment.