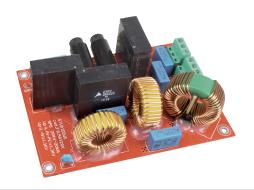

PHYSICAL www.studiodue.com

[ \* all fixtures of this series ] High immunity to voltage overloads thanks to the use of a 10KV-10KA Surge Protection Module capable of withstanding voltage and current pulses up to 10.000Volt and 10.000Ampere.