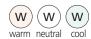

- Industrial areas
- · Logistic areas ·
- · Recreational areas ·
  - · Sportive arenas ·

A new range of modular HIGH-EFFICIENCY LED luminaires that combine high light output in a compact size.

The use of a new forged aluminium heat sink has made it possible to reduce the fixtures weight and dimensions increasing efficiency.

The new NICHIA NVSW319AT LEDs produces an effective efficiency of over 130lumen Watt.

Options to change the luminaires brightness via DMX and via DALI.

Completely modular, it is possible to assemble a single group of MP luminaires with a total light output up to 168.000 lm.

Different mounting brackets and accessories are available for installation at ground level, on poles or columns, on buildings and other structures.

Standard fixture colour finishing is grey.
 Optional black and white (art. FX-COLOUR).
 Optional: marine grade treatment.