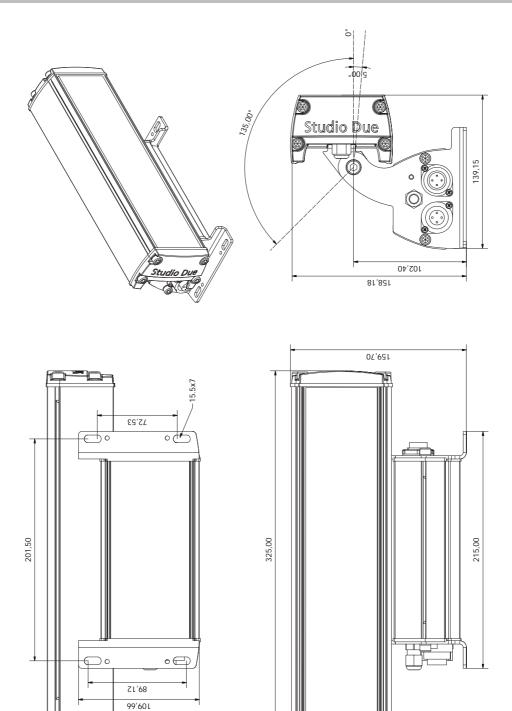

Current: 0.30A@230VAC

Power: 60W Fuse T3,15A (inside fixture)

DMX CHANNELS

9CH mode, 6CH mode, 5CH mode, 4CH mode

PHYSICAL

WxDxH: 325x60x91,4 mm (dimension of profile)

Weight: 2,6 Kg.