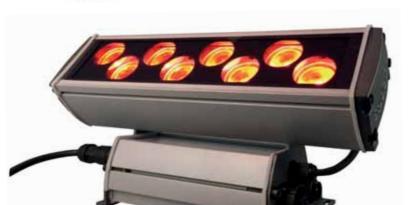

## Archi 40

**RGBW/FC** 

ARCHI 40 is the smaller version of the new Archibar SL line. It's equipped with 8 RGBW/FC High Power LEDs.

• Standard fixture colour finishing is grey. Optional black and white (art. FX-COLOUR).

## **TECHNICAL SPECIFICATION**

SOURCE

n. 8 RGBW-FC-LEDs Total out lumen:

R 700lm, G 900lm, B 210lm, W 1400lm

Total light power: 56W

OPTIC

Medium beam (38 mm lenses)

On request: narrow, wide (38 mm lenses)