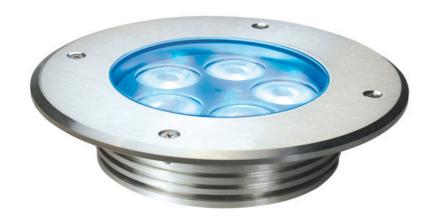

# TERRA L5

The **TERRA range**, with its IP67 protection rating, includes LED in-ground lights suitable for outdoors installations with an high light output to create vivid colors or monochromatic sets.

**TERRA L5 RGBW** is available with 5 RGBW LEDs. Can be used to decorate columns, pillars, along walkways, on patios, in steps, to highlight and to landscape details and key elements.

### **TECHNICAL FEATURES**

• SOURCE: n.5 RGBW/FC LEDs

Total out lumen: R 380, G 720, B 120, W 800

Total light power: 15W

• OPTIC: medium beam (38mm lenses)
On request: wide and narrow beam lens

• ELECTRIC FEATURES: