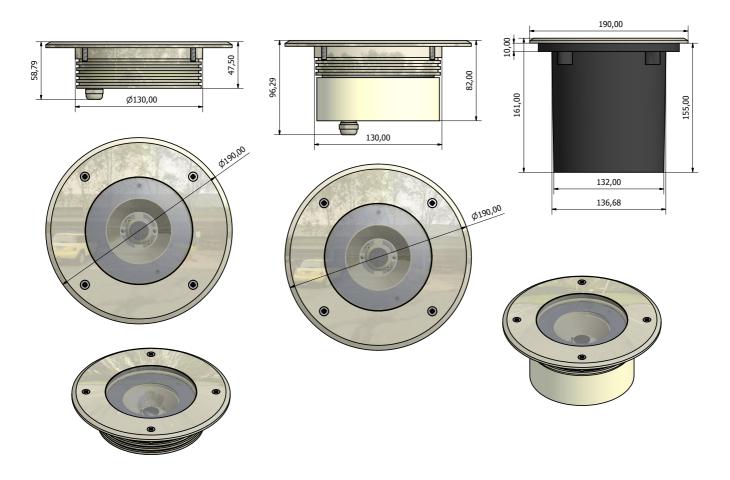

• **DIMENSIONS**: Ø 135 x 47,5mm (Ø 190 x 47,5mm with trim ring)

• WEIGHT: 2,5 Kg.

Click on the QR Code with your smartphone to go directly to the fixture website page