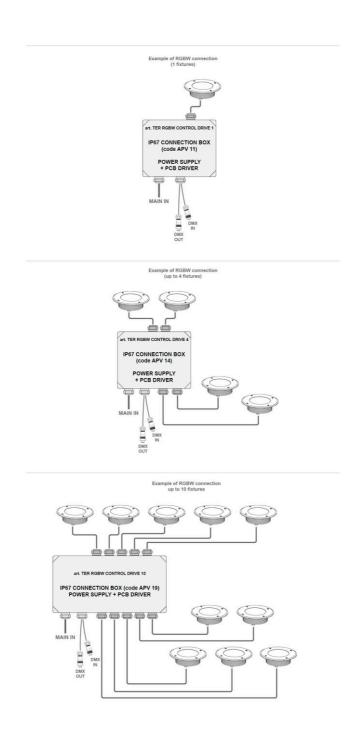

(this fixture has to work with dedicated power supply)

• DMX CHANNELS: n. 4 ch

• IP RATING PROTECTION: IP67 recessed driveway

On request IP68

• MATERIALS:

- housing and trim ring in stainless steel

- thermal-shock resistant tempered safety glass