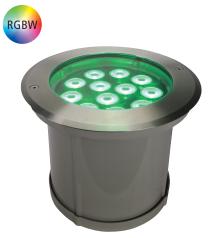

## **Studio** ב emotion and creativity in light

-2° + 10° motorized

Inground LED fixture with 12 powerful RGBW LEDs. IP67 rating protection. It is possible to adjust the TILT position of the fixture. The motorized tilt adjustment function (by dedicated DRS Setup) allows you to position the light beam in the most appropriate way, so it is not necessary to open the device that maintains the degree of protection IP67. Manual Pan 180° and motorized Tilt adjustment -2° +10°. TERRA PLUS RDM RGBW can be used to decorate columns, pillars, along walkways, on patios, in steps, to highlight and to landscape details and key elements.

manual

pan 180°

• Standard fixture colour finishing is grey

| ITEM              | FIXTURE | [ KEY features ]                                                                                                                                                                                                                                                                                  |
|-------------------|---------|---------------------------------------------------------------------------------------------------------------------------------------------------------------------------------------------------------------------------------------------------------------------------------------------------|
| LEDs              | RGBW    | 12 RGBW                                                                                                                                                                                                                                                                                           |
| Total light power |         | 40W                                                                                                                                                                                                                                                                                               |
| Lumen             |         | R 600, G 1100, B 170, W 1200                                                                                                                                                                                                                                                                      |
| Optics            |         | 15° beam (38 mm lenses) - On request: medium and wide beam                                                                                                                                                                                                                                        |
| Pan - Tilt        |         | Manual Pan 180° - Motorized Tilt adjustment -2° +10° by DRS Setup (needed)                                                                                                                                                                                                                        |
| Power consumption |         | 45W - 0,2A@230V - PF0,9                                                                                                                                                                                                                                                                           |
| Voltage range     |         | Universal 100 - 240Vac                                                                                                                                                                                                                                                                            |
| Physical          |         | DxH: ø 256x200mm                                                                                                                                                                                                                                                                                  |
| Weight            |         | 5,5 Kg                                                                                                                                                                                                                                                                                            |
| Control           |         | Standard interface: RS-485, Protocol: RDM / DMX 512, Artnet by external converter                                                                                                                                                                                                                 |
| Connections       |         | Main Power: 3x1 cable<br>DMX INPUT and Tilt control: 4 Pin Male IP67 connector<br>DMX OUTPUT: 4 Pin Female IP67 connector                                                                                                                                                                         |
| Setup             |         | RDM Control/configuration or individually by DRS (remote control device)<br>Dedicated DMX channel for white balance<br>DMX or Auto mode with Master-Slave function<br>Intelligent temperature control<br>Halogen simulation<br>CYM simulation<br>Flicker-free function<br>Smooth dimming function |
| DMX channels      |         | 10CH mode, 9CH mode, 5CH mode, 4CH mode, 3CH mode                                                                                                                                                                                                                                                 |