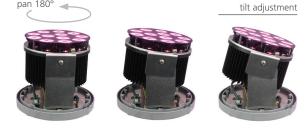

## **Studio** ב emotion and creativity in light

-2° + 10° motorized

Inground LED fixture with 12 powerful RGBW LEDs. IP67 rating protection. It is possible to adjust the TILT position of the fixture. The motorized tilt adjustment function (by dedicated DRS Setup) allows you to position the light beam in the most appropriate way, so it is not necessary to open the device that maintains the degree of protection IP67. Manual Pan 180° and motorized Tilt adjustment -2° +10°. TERRA PLUS RDM RGBW can be used to decorate columns, pillars, along walkways, on patios, in steps, to highlight and to landscape details and key elements.

manual

pan 180°

• Standard fixture colour finishing is grey

| ITEM              | FIXTURE | [ KEY features ]                                                                                                                                                                                                                                                                                  |
|-------------------|---------|---------------------------------------------------------------------------------------------------------------------------------------------------------------------------------------------------------------------------------------------------------------------------------------------------|
| LEDs              | RGBW    | 12 RGBW                                                                                                                                                                                                                                                                                           |
| Total light power |         | 40W                                                                                                                                                                                                                                                                                               |
| Lumen             |         | R 600, G 1100, B 170, W 1200                                                                                                                                                                                                                                                                      |
| Optics            |         | 15° beam (38 mm lenses) - On request: medium and wide beam                                                                                                                                                                                                                                        |
| Pan - Tilt        |         | Manual Pan 180° - Motorized Tilt adjustment -2° +10° by DRS Setup (needed)                                                                                                                                                                                                                        |
| Power consumption |         | 45W - 0,2A@230V - PF0,9                                                                                                                                                                                                                                                                           |
| Voltage range     |         | Universal 100 - 240Vac                                                                                                                                                                                                                                                                            |
| Physical          |         | DxH: ø 256x200mm                                                                                                                                                                                                                                                                                  |
| Weight            |         | 5,5 Kg                                                                                                                                                                                                                                                                                            |
| Control           |         | Standard interface: RS-485, Protocol: RDM / DMX 512, Artnet by external converter                                                                                                                                                                                                                 |
| Connections       |         | Main Power: 3x1 cable<br>DMX INPUT and Tilt control: 4 Pin Male IP67 connector<br>DMX OUTPUT: 4 Pin Female IP67 connector                                                                                                                                                                         |
| Setup             |         | RDM Control/configuration or individually by DRS (remote control device)<br>Dedicated DMX channel for white balance<br>DMX or Auto mode with Master-Slave function<br>Intelligent temperature control<br>Halogen simulation<br>CYM simulation<br>Flicker-free function<br>Smooth dimming function |
| DMX channels      |         | 10CH mode, 9CH mode, 5CH mode, 4CH mode, 3CH mode                                                                                                                                                                                                                                                 |