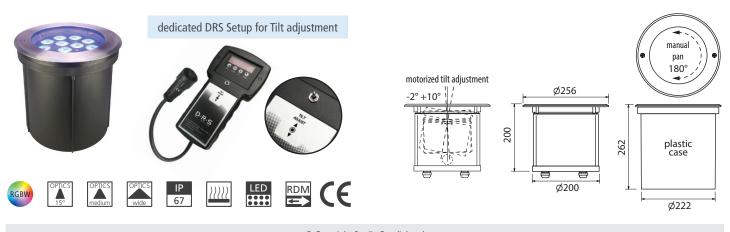

## **Studio** ב emotion and creativity in light

-2° + 10° motorized

Inground LED fixture with 12 powerful RGBW LEDs. IP67 rating protection. It is possible to adjust the TILT position of the fixture. The motorized tilt adjustment function (by dedicated DRS Setup) allows you to position the light beam in the most appropriate way, so it is not necessary to open the device that maintains the degree of protection IP67. Manual Pan 180° and motorized Tilt adjustment -2° +10°. TERRA PLUS RDM RGBW can be used to decorate columns, pillars, along walkways, on patios, in steps, to highlight and to landscape details and key elements.

manual

pan 180°

• Standard fixture colour finishing is grey

| ITEM              | FIXTURE | [ KEY features ]                                                                                                                                                                                                                                                                                  |
|-------------------|---------|---------------------------------------------------------------------------------------------------------------------------------------------------------------------------------------------------------------------------------------------------------------------------------------------------|
| LEDs              | RGBW    | 12 RGBW                                                                                                                                                                                                                                                                                           |
| Total light power |         | 40W                                                                                                                                                                                                                                                                                               |
| Lumen             |         | R 600, G 1100, B 170, W 1200                                                                                                                                                                                                                                                                      |
| Optics            |         | 15° beam (38 mm lenses) - On request: medium and wide beam                                                                                                                                                                                                                                        |
| Pan - Tilt        |         | Manual Pan 180° - Motorized Tilt adjustment -2° +10° by DRS Setup (needed)                                                                                                                                                                                                                        |
| Power consumption |         | 45W - 0,2A@230V - PF0,9                                                                                                                                                                                                                                                                           |
| Voltage range     |         | Universal 100 - 240Vac                                                                                                                                                                                                                                                                            |
| Physical          |         | DxH: ø 256x200mm                                                                                                                                                                                                                                                                                  |
| Weight            |         | 5,5 Kg                                                                                                                                                                                                                                                                                            |
| Control           |         | Standard interface: RS-485, Protocol: RDM / DMX 512, Artnet by external converter                                                                                                                                                                                                                 |
| Connections       |         | Main Power: 3x1 cable<br>DMX INPUT and Tilt control: 4 Pin Male IP67 connector<br>DMX OUTPUT: 4 Pin Female IP67 connector                                                                                                                                                                         |
| Setup             |         | RDM Control/configuration or individually by DRS (remote control device)<br>Dedicated DMX channel for white balance<br>DMX or Auto mode with Master-Slave function<br>Intelligent temperature control<br>Halogen simulation<br>CYM simulation<br>Flicker-free function<br>Smooth dimming function |
| DMX channels      |         | 10CH mode, 9CH mode, 5CH mode, 4CH mode, 3CH mode                                                                                                                                                                                                                                                 |