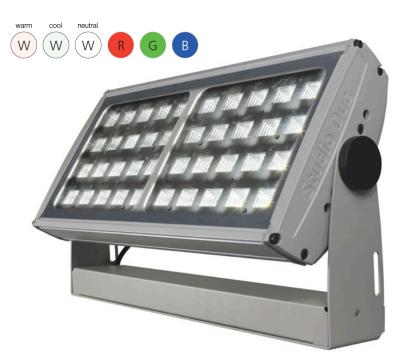

Particularly adapt to light up objects from short distance. It can be supplied with different color temperature white LEDs (warm, neutral and cool) or red, green, blue LEDs.

• Standard fixture colour finishing is grey. Optional black and white (art. FX-COLOUR).

## SOURCE

n. 80 (5W) White LEDs 200W total light power 25000 Im

- **OPTIC** 70°x55°
- TILT Manual 160°
- CONNECTIONS Main Power: 3x0.75mm cable
- RATING PROTECTION IP 67

## • POWER SUPPLY

Voltage range: 88-264VAC, 124-370VDC Frequency range: 47-63Hz Active Power factor: PF>0.95/230VAC, PF>0.98/115VAC Current: 0.9A@230VAC; Fuse inside Power Supply Power: 230W

• PHYSICAL WxDxH: 611,5x130x340 mm Weight: 15 Kg.