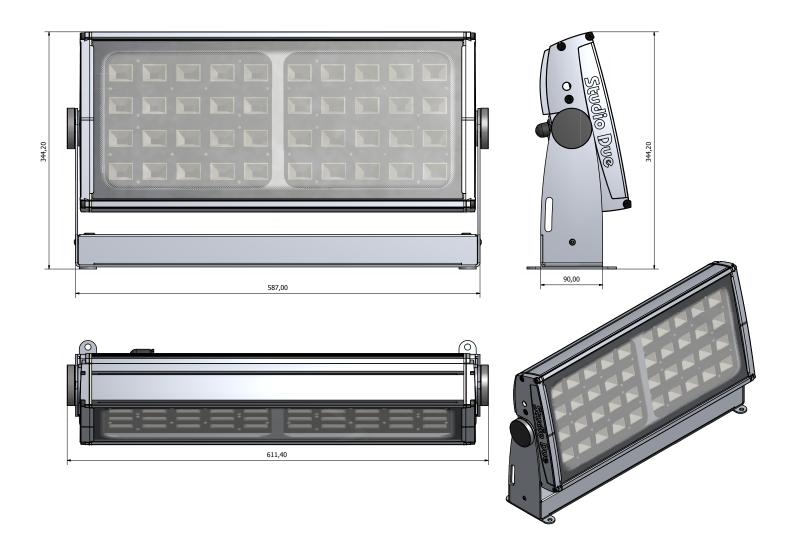

## • POWER SUPPLY

Voltage range: 88-264VAC, 124-370VDC Frequency range: 47-63Hz Active Power factor: PF>0.95/230VAC, PF>0.98/115VAC Current: 0.9A@230VAC; Fuse inside Power Supply Power: 230W

• PHYSICAL WxDxH: 611,5x130x340 mm Weight: 15 Kg.