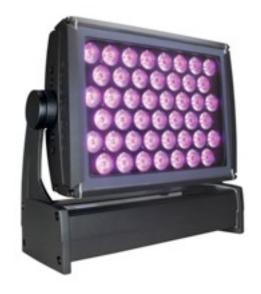

The new T- BRIGHT family becomes smaller and powerful. Designed to minimize the dimensions of a LED lighting fixture keeping an high level of lumen package in a very compact design. The T-BRIGHT PLUS RGBW/FC is particularly adapt for touring, tv studios, venues, theatres and generally for the architainment market.

## PHYSICAL

WxDxH: 425x160x365 mm

Weight: 9,8 Kg.