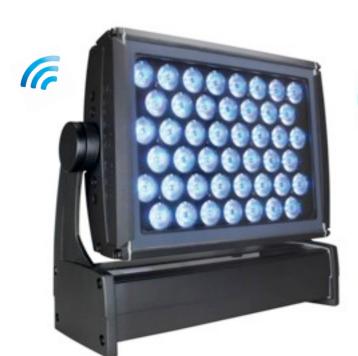

The new T- BRIGHT family becomes smaller and powerful. Designed to minimize the dimensions of a LED lighting fixture keeping an high level of lumen package in a very compact design. The T-BRIGHT PLUS RGBW/FC is particularly adapt for touring, tv studios, venues, theatres and generally for the architainment market.

## PHYSICAL

WxDxH: 425x160x365 mm

Weight: 9,8 Kg.