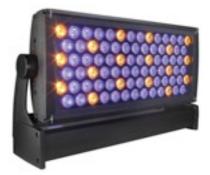

art. 1607 T-COLOR 6C RGBWAUV

Designed to obtain the maximum performance with a minimal amount of space. Using 6 colours, 63 high powerful RGBW/FC LEDs + 18 PC-AMBER LEDs + 18 UV LEDs (black light), the new TURBO-COLOR 6C is the most powerful and efficient LED Lighting fixture you can find within the single head category. The TURBO-COLOR 6C is suitable for touring, tv studios, venues, theatres and generally for the architainment market.

## • SOURCE

n. 63 RGBW/FC + n.18 PC-Amber + n.18 UV LEDs Total light power: 600W

Total out lumen: R 5600lm, G 8600lm, B 1600lm, W 11400lm, A 5000lm, UV 18000mW

• OPTIC

Square Opening (20°x30°) 35mm lenses On request: