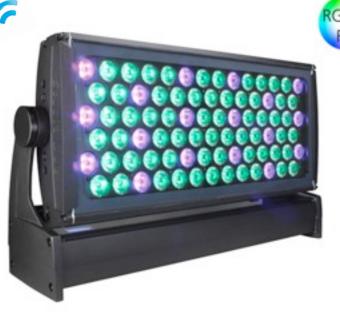

art. 1607 T-COLOR 6C RGBWAUV

Designed to obtain the maximum performance with a minimal amount of space. Using 6 colours, 63 high powerful RGBW/FC LEDs + 18 PC-AMBER LEDs + 18 UV LEDs (black light), the new TURBO-COLOR 6C is the most powerful and efficient LED Lighting fixture you can find within the single head category. The TURBO-COLOR 6C is suitable for touring, tv studios, venues, theatres and generally for the architainment market.

## • SOURCE

n. 63 RGBW/FC + n.18 PC-Amber + n.18 UV LEDs Total light power: 600W

Total out lumen: R 5600lm, G 8600lm, B 1600lm, W 11400lm, A 5000lm, UV 18000mW

• OPTIC

Square Opening (20°x30°) 35mm lenses On request: