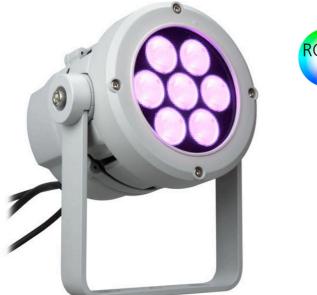

## ParLed IOO

PARLED 100 RGBW/FC flood projector for indoor use. Suitable for touring, tv studios, venues, theatres and generally for the entertainment market. Easy setup and configuration of the fixture by control panel with push buttons.

## **TECHNICAL FEATURES**

- SOURCE
- n. 7 RGBW/FC LEDs
- Total out lumen: R 500lm, G 820lm, B 150lm, W 1050lm • OPTIC
- 25° standard beam (32mm lenses)
- On request: narrow, wide (32mm lenses)
- TILT
- Manual 360° • CONTROL
- Standard interface: RS-485
- Protocol: USITT DMX 512
- CONNECTIONS Signal: XRL 5pin (on request 3pin) male-female connector Main Power: 3x1mm cable
- SETUP AND CONFIGURATION Control panel with 4 push buttons (on the rear of the fixture) LED display with flip function (on the rear of the fixture) Remote configuration by DRS Setup device Dedicated DMX channel for white balance DMX or automatic mode with MASTER/SLAVE function Intelligent temperature control Flicker free function Smooth dimming function Halogen simulation CYM emulation

- SAFETY eyebolts for safety chain
- IP 20 RATING PROTECTION
- POWER SUPPLY Voltage range: 100-240VAC Frequency range: 47-63Hz Active Power factor: PF>0.91/230VAC, PF>0.98/120VAC Current: 0.22A@230VAC, 0.38A@120V Power: 45W
- DMX CHANNELS
- 9 ch mode
- 5 ch mode
- 4 ch mode
- PHYSICAL WxDxH: 185x140x230mm Weight: 2 Kg.