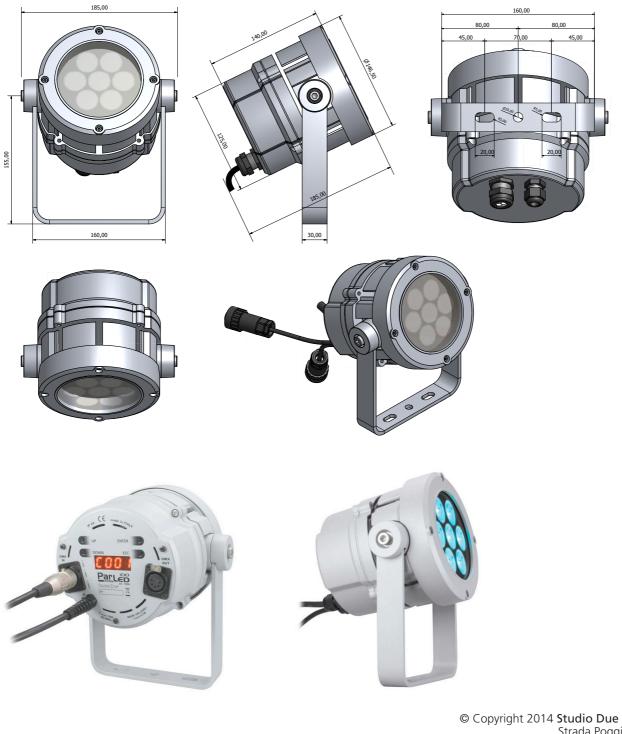

## ParLed IOO

PARLED 100 RGBW/FC flood projector for indoor use. Suitable for touring, tv studios, venues, theatres and generally for the entertainment market. Easy setup and configuration of the fixture by control panel with push buttons.

## **TECHNICAL FEATURES**

- SOURCE
- n. 7 RGBW/FC LEDs
- Total out lumen: R 500lm, G 820lm, B 150lm, W 1050lm • OPTIC
- 25° standard beam (32mm lenses)
- On request: narrow, wide (32mm lenses)
- TILT
- Manual 360° • CONTROL
- Standard interface: RS-485
- Protocol: USITT DMX 512
- CONNECTIONS Signal: XRL 5pin (on request 3pin) male-female connector Main Power: 3x1mm cable
- SETUP AND CONFIGURATION Control panel with 4 push buttons (on the rear of the fixture) LED display with flip function (on the rear of the fixture) Remote configuration by DRS Setup device Dedicated DMX channel for white balance DMX or automatic mode with MASTER/SLAVE function Intelligent temperature control Flicker free function Smooth dimming function Halogen simulation CYM emulation

- SAFETY eyebolts for safety chain
- IP 20 RATING PROTECTION
- POWER SUPPLY Voltage range: 100-240VAC Frequency range: 47-63Hz Active Power factor: PF>0.91/230VAC, PF>0.98/120VAC Current: 0.22A@230VAC, 0.38A@120V Power: 45W
- DMX CHANNELS
- 9 ch mode
- 5 ch mode
- 4 ch mode
- PHYSICAL WxDxH: 185x140x230mm Weight: 2 Kg.

## PHYSICAL

© Copyright 2014 **Studio Due light** srl Strada Poggino, 100 01100 Viterbo (Italy) tel. +39.0761.352520 (4 lines) fax +39.0761.352653 C.F. e P. IVA 05793121004

Specifications are subject to change without notice. Trademarks are the property of Studio Due Light Srl www.studiodue.com