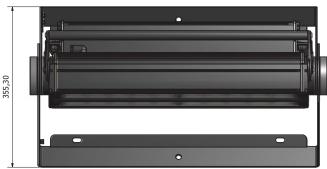

#### POWER SUPPLY

Voltage range: 88-264VAC, 124-370VDC

Frequency range: 47-63Hz

Active Power factor: PF>0.95/230VAC,

PF>0.98/115VAC

Current: 2.5A@230VAC; Fuse T10A Power: 580W (on white balance)

PHYSICAL

WxDxH: 657x178x640 mm

Weight: 32 Kg.

Click on the QR Code with your smartphone to go directly to the fixture website page