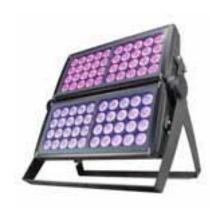

Studio Due emotion and creativity in light

Elegant and powerful, IP67, the DUAL 80 RGBW/FC is a twin headed LED lighting fixture with a very wide light output. Using 80 high brightness LEDs RGBW/FC the fixture combines an innovative optic system with large diameter lenses.

The DUAL 80 RGBW/FC has two independent heads, the LEDs are driven and can be operated separately.

The two heads can also be adjusted and positioned individually. Suitable for permanent architectural installations and for temporarily events.

Standard fixture colour finishing is black. Optional grey and white (art. FX-COLOUR).