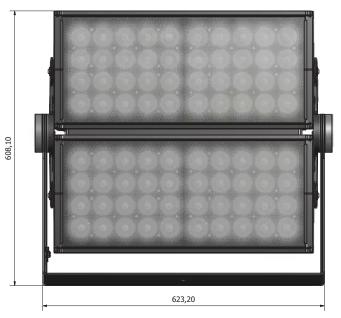

#### POWER SUPPLY

Voltage range: 88-264VAC, 124-370VDC

Frequency range: 47-63Hz

Active Power factor: PF>0.95/230VAC,

PF>0.98/115VAC

Current: 2.5A@230VAC; Fuse T10A Power: 580W (on white balance)

PHYSICAL

WxDxH: 657x178x640 mm