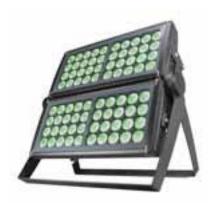

Studio Due emotion and creativity in light

Elegant and powerful, IP67, the DUAL 80 RGBW/FC is a twin headed LED lighting fixture with a very wide light output. Using 80 high brightness LEDs RGBW/FC the fixture combines an innovative optic system with large diameter lenses.

The DUAL 80 RGBW/FC has two independent heads, the LEDs are driven and can be operated separately.

The two heads can also be adjusted and positioned individually. Suitable for permanent architectural installations and for temporarily events.

Standard fixture colour finishing is black. Optional grey and white (art. FX-COLOUR).