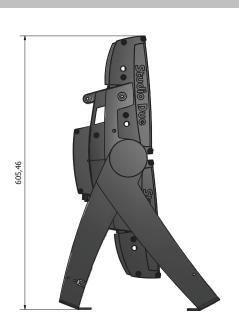

#### POWER SUPPLY

Voltage range: 88-264VAC, 124-370VDC

Frequency range: 47-63Hz

Active Power factor: PF>0.95/230VAC,

PF>0.98/115VAC

Current: 2.5A@230VAC; Fuse T10A Power: 580W (on white balance)

PHYSICAL

WxDxH: 657x178x640 mm