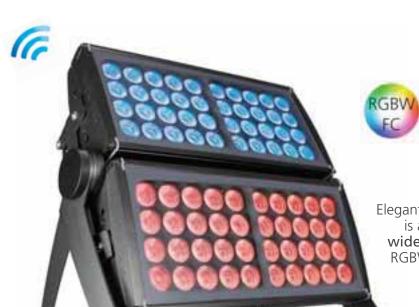

Studio Due emotion and creativity in light

Elegant and powerful, IP67, the DUAL 80 RGBW/FC is a twin headed LED lighting fixture with a very wide light output. Using 80 high brightness LEDs RGBW/FC the fixture combines an innovative optic system with large diameter lenses.

The DUAL 80 RGBW/FC has two independent heads, the LEDs are driven and can be operated separately.

The two heads can also be adjusted and positioned individually. Suitable for permanent architectural installations and for temporarily events.

Standard fixture colour finishing is black. Optional grey and white (art. FX-COLOUR).