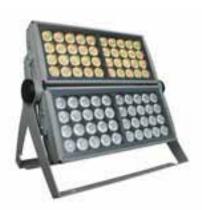

Studio Due emotion and creativity in light

Elegant and powerful, IP67, the DUAL 80 RGBW/FC is a twin headed LED lighting fixture with a very wide light output. Using 80 high brightness LEDs RGBW/FC the fixture combines an innovative optic system with large diameter lenses.

The DUAL 80 RGBW/FC has two independent heads, the LEDs are driven and can be operated separately.

The two heads can also be adjusted and positioned individually. Suitable for permanent architectural installations and for temporarily events.

Standard fixture colour finishing is black. Optional grey and white (art. FX-COLOUR).