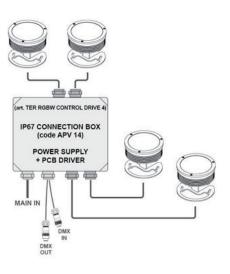

## Studio Due

Example of RGBW connection (up to 4 fixtures)

© Copyright 2014 **Studio Due light** srl Strada Poggino, 100 01100 Viterbo (Italy) tel. +39.0761.352520 (4 lines) fax +39.0761.352653 C.F. e P. IVA 05793121004