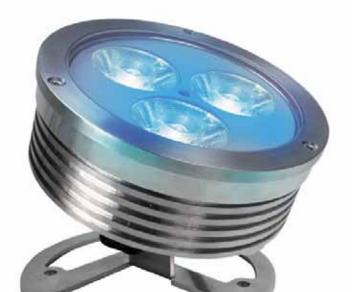

ARIA L3

ARIA series is the new IP67 range of LEDs stainless steel spotlights with an high light output to create vivid colors or monochromatic sets.

ARIA L3 RGBW is available with 3 RGBW LEDs and it's ideal for indoor and outdoor applications. With adjustable bracket can be used to decorate columns, pillars, along walkways, on patios, in steps, to highlight and to landscape details and key elements.

## **TECHNICAL FEATURES**

SOURCE: n.3 RGBW/FC 20W LEDsOPTIC: 25° (On request: 10°, 40°)

• LUMINOUS FLUX: 940 lm • LIGHT POWER: 20W total

ELECTRIC POWER: 12 VDC - 21WVOLTAGE RANGE: 120-277 VAC

• DMX CHANNELS: n. 4 ch

• IP RATING PROTECTION: IP67 recessed driveway

• MATERIALS:

- housing and trim ring in stainless steel

- thermal-shock resistant tempered safety glass

• **DIMENSIONS**: ø 190 x 47,5mm

• WEIGHT: 2,7 Kg.

Click on the QR Code with your smartphone to go directly to the fixture website page