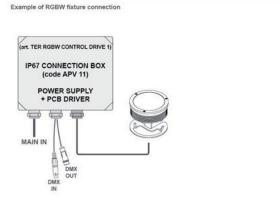

## Studio Due

Example of RGBW connection (up to 4 fixtures)

© Copyright 2014 **Studio Due light** srl Strada Poggino, 100 01100 Viterbo (Italy) tel. +39.0761.352520 (4 lines) fax +39.0761.352653 C.F. e P. IVA 05793121004