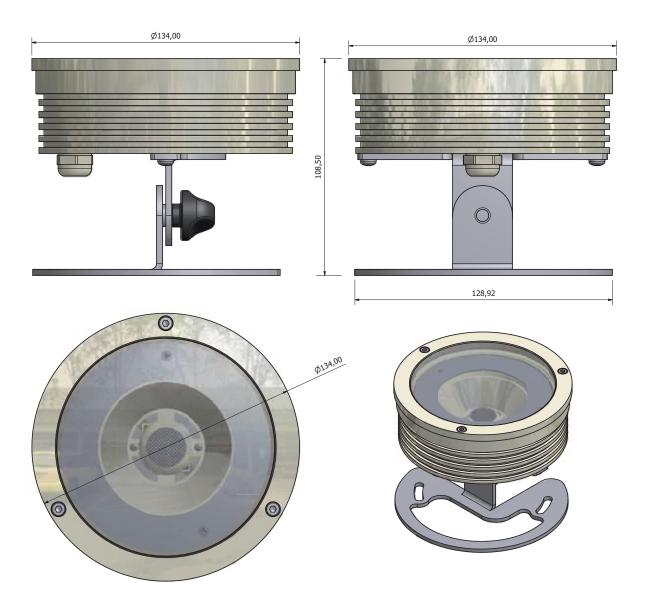

• IP RATING PROTECTION: IP67 recessed driveway

• MATERIALS:

- housing and trim ring in stainless steel

- thermal-shock resistant tempered safety glass

• **DIMENSIONS**: ø 190 x 47,5mm

• WEIGHT: 2,7 Kg.

Click on the QR Code with your smartphone to go directly to the fixture website page