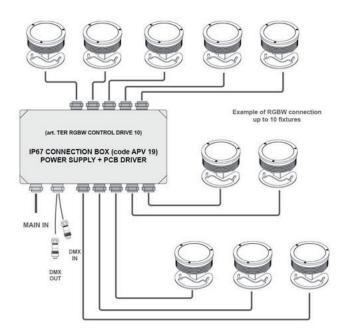

## Studio Due

Example of RGBW connection (up to 4 fixtures)

© Copyright 2014 **Studio Due light** srl Strada Poggino, 100 01100 Viterbo (Italy) tel. +39.0761.352520 (4 lines) fax +39.0761.352653 C.F. e P. IVA 05793121004