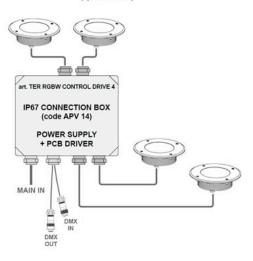

## **PHYSICAL**

© Copyright 2014 **Studio Due light** srl Strada Poggino, 100 01100 Viterbo (Italy) tel. +39.0761.352520 (4 lines) fax +39.0761.352653 C.F. e P. IVA 05793121004

Studio Due

Example of RGBW connection up to 10 fixtures