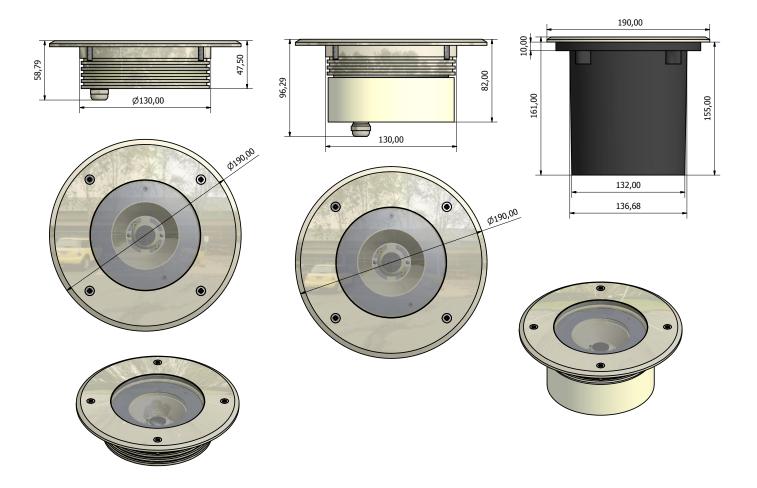

• IP RATING PROTECTION: IP67 recessed driveway

• MATERIALS:

- housing and trim ring in stainless steel

- thermal-shock resistant tempered safety glass

• **DIMENSIONS**: ø 190 x 47,5mm

• WEIGHT: 2,5 Kg.

Click on the QR Code with your smartphone to go directly to the fixture website page