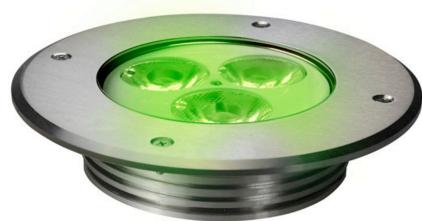

**TERRA L3 RGBW** is available with 3 RGBW LEDs. Can be used to decorate columns, pillars, along walkways, on patios, in steps, to highlight and to landscape details and key elements.

## **TECHNICAL FEATURES**

SOURCE: n.3 RGBW/FC 20W LEDsOPTIC: 25° (On request: 10°, 40°)

• LUMINOUS FLUX: 940 lm • LIGHT POWER: 20W total

ELECTRIC POWER: 12 VDC - 21WVOLTAGE RANGE: 120-277 VAC

• DMX CHANNELS: n. 4 ch

• IP RATING PROTECTION: IP67 recessed driveway

• MATERIALS:

- housing and trim ring in stainless steel

- thermal-shock resistant tempered safety glass

• **DIMENSIONS**: ø 190 x 47,5mm

• WEIGHT: 2,5 Kg.

Click on the QR Code with your smartphone to go directly to the fixture website page