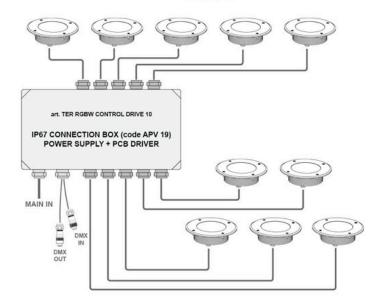

## **PHYSICAL**

© Copyright 2014 **Studio Due light** srl Strada Poggino, 100 01100 Viterbo (Italy) tel. +39.0761.352520 (4 lines) fax +39.0761.352653 C.F. e P. IVA 05793121004

Studio Due

Example of RGBW connection up to 10 fixtures