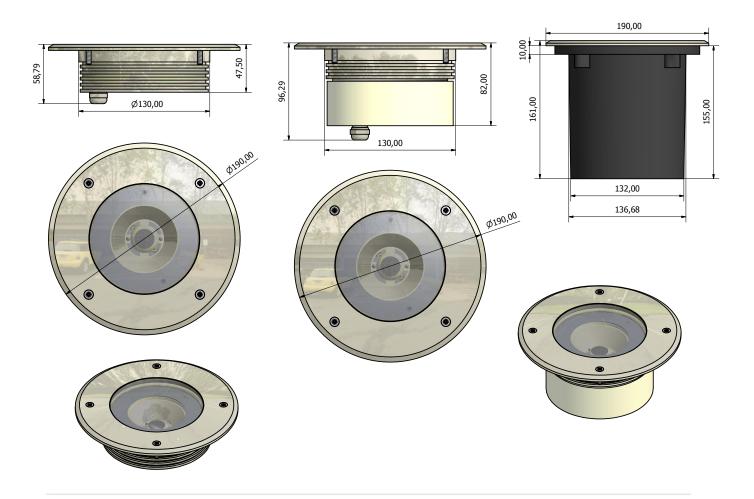

• MATERIALS:

- housing and trim ring in stainless steel

- thermal-shock resistant tempered safety glass

• DIMENSIONS: ø 190 x 47,5mm - ø 190 x 82mm (model with power supply on board)

• WEIGHT: 2,5 Kg.

Click on the QR Code with your smartphone to go directly to the fixture website page