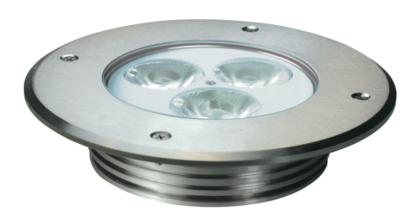

## **TERRA WL3**

monochromatic

The **TERRA range**, with its IP67 protection rating, includes LED in-ground lights suitable for outdoors installations with an high light output to create vivid colors or monochromatic sets.

**TERRA WL3** is available with 3 monochromatic LEDs (warm white, neutral white, cool white, red, green, blue). Can be used to decorate columns, pillars, along walkways, on patios, in steps, to highlight and to landscape details and key elements.

## **TECHNICAL FEATURES**

• SOURCE: n.3 LEDs 20W

• OPTIC: 25° (On request: 10°, 40°)

LUMINOUS FLUX: 1920 lm
LIGHT POWER: 20W total
ELECTRIC POWER: 21W

VOLTAGE RANGE: 88-264 VAC; 124-370 VDC
IP RATING PROTECTION: IP67 recessed driveway

• MATERIALS:

- housing and trim ring in stainless steel

- thermal-shock resistant tempered safety glass

• DIMENSIONS: ø 190 x 47,5mm - ø 190 x 82mm (model with power supply on board)

• WEIGHT: 2,5 Kg.

Click on the QR Code with your smartphone to go directly to the fixture website page