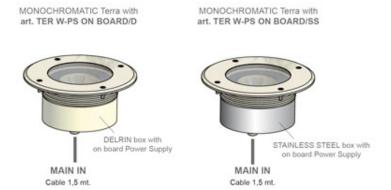

**TERRA WL3** is available with 3 monochromatic LEDs (warm white, neutral white, cool white, red, green, blue). Can be used to decorate columns, pillars, along walkways, on patios, in steps, to highlight and to landscape details and key elements.

• MATERIALS:

- housing and trim ring in stainless steel

- thermal-shock resistant tempered safety glass

• DIMENSIONS: ø 190 x 47,5mm - ø 190 x 82mm (model with power supply on board)

• WEIGHT: 2,5 Kg.

Click on the QR Code with your smartphone to go directly to the fixture website page