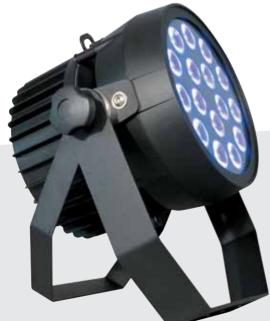

# ParLed 200 Pro

rgbw/full color

ParLed 200 PRO is our IP20 RGBW Full Color flood projector.

Suitable for touring, tv studios, venues, theatres and generally for the entertainment market.

This fixture is wireless ready.

#### • SOURCE

n. 16x12W RGBW Full Color LEDs supplyed 600mA 8000 total lm

#### • OPTIC

35mm lenses standard beam 20° (±10°) On request: 35mm lenses wide beam 40° (±20°)

- TILT
- Manual 360°