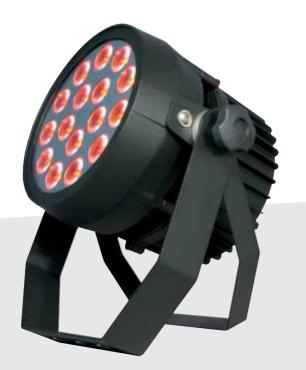

# ParLed 200 Pro

rgbw/full color

ParLed 200 PRO is our IP20 RGBW Full Color flood projector.

Suitable for touring, tv studios, venues, theatres and generally for the entertainment market.

This fixture is wireless ready.

#### • SOURCE

n. 16x12W RGBW Full Color LEDs supplyed 600mA 8000 total lm

#### • OPTIC

35mm lenses standard beam 20° (±10°) On request: 35mm lenses wide beam 40° (±20°)

- TILT
- Manual 360°