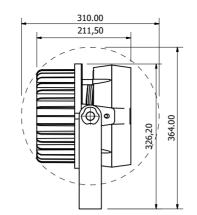

# • DMX CHANNELS

- 9 ch mode
- 4 ch mode
- PHYSICAL

WxDxH: 330 x 212 x 364(max) mm Weight: 6,5 Kg.