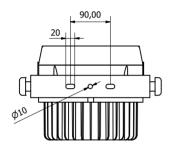

# • DMX CHANNELS

- 9 ch mode
- 4 ch mode
- PHYSICAL

WxDxH: 330 x 212 x 364(max) mm Weight: 6,5 Kg.