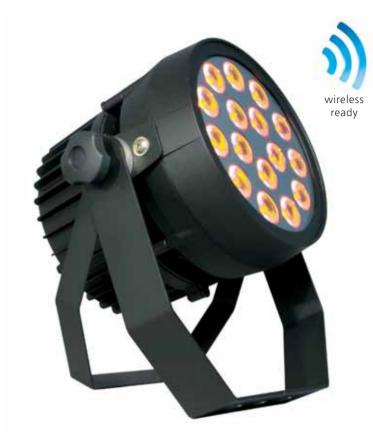

# ParLed 200 Pro

rgbw/full color

ParLed 200 PRO is our IP20 RGBW Full Color flood projector.

Suitable for touring, tv studios, venues, theatres and generally for the entertainment market.

This fixture is wireless ready.

Integral Wireless DMX control is available as an option (art. WI PCB-REC).

designed and assembled in Italy

#### • SOURCE

n. 16x12W RGBW Full Color LEDs supplyed 600mA 8000 total lm

#### • OPTIC

35mm lenses standard beam 20° (±10°) On request: 35mm lenses wide beam 40° (±20°)

- TILT
- Manual 360°