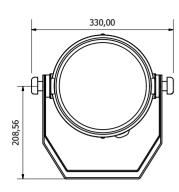

# • DMX CHANNELS

- 9 ch mode
- 4 ch mode
- PHYSICAL

WxDxH: 330 x 212 x 364(max) mm Weight: 6,5 Kg.