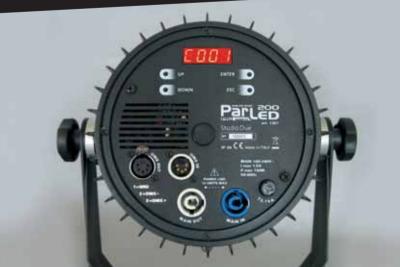

## CONTROL

Standard interface: RS-485; opto-couplet bi-directional Protocol: USITT DMX 512, RDM Protocol ready > Integral Wireless DMX control (receiver) is available as an option (art. WI PCB-REC)

#### • SETUP AND CONFIGURATION

Control panel with 4 push buttons (on the rear of the fixture) LED display with flip function (on the rear of the fixture) Dedicated DMX channel for white balance DMX or automatic mode with MASTER/SLAVE function Intelligent temperature control Flicker free function Smooth dimming function Halogen simulation CYM emulation Remote configuration by DRS Setup device • IP 20 RATING PROTECTION