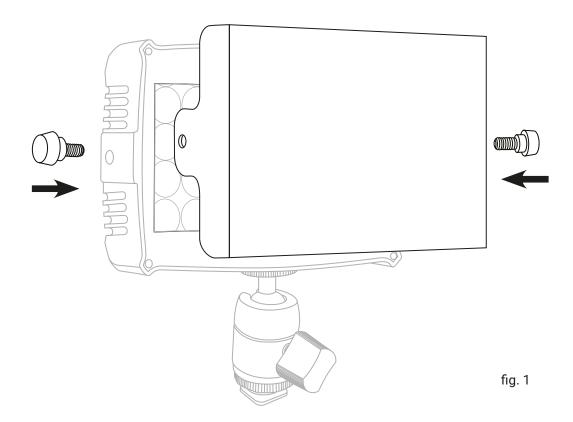

## **Instructions for Kickasspanel Diffuser**

To secure the diffuser on the Kickasspanel model, tighten the captive screws to the threads on the left and right side of the panel (fig. 1).