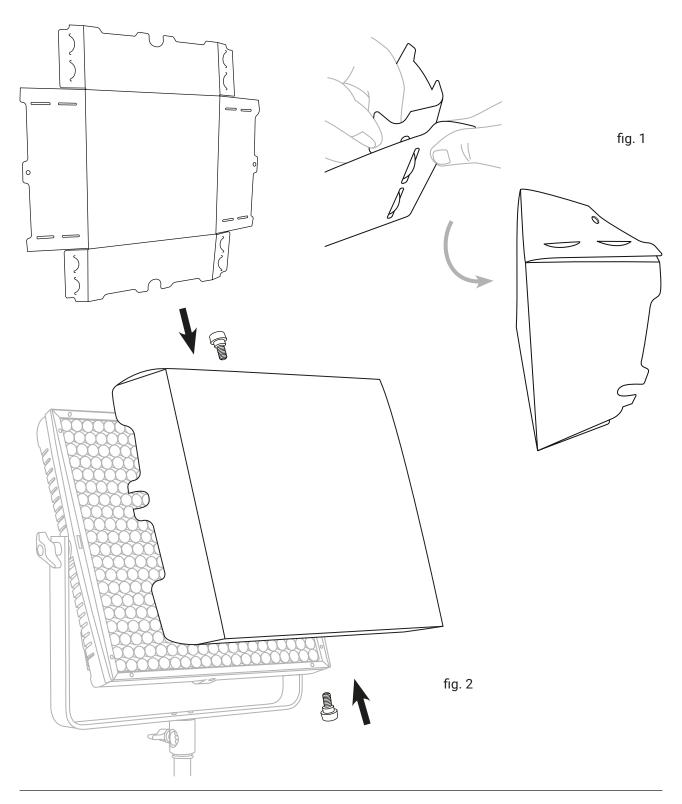

## **Instructions for Superpanel 30 Diffuser**

To secure the diffuser on the Superpanel 30 models, fold the diffuser along the lines and insert the tabs in the dedicated cuts (fig. 1). Then tighten the captive screws to the threads on the upper and lower sides of the panel (fig. 2).