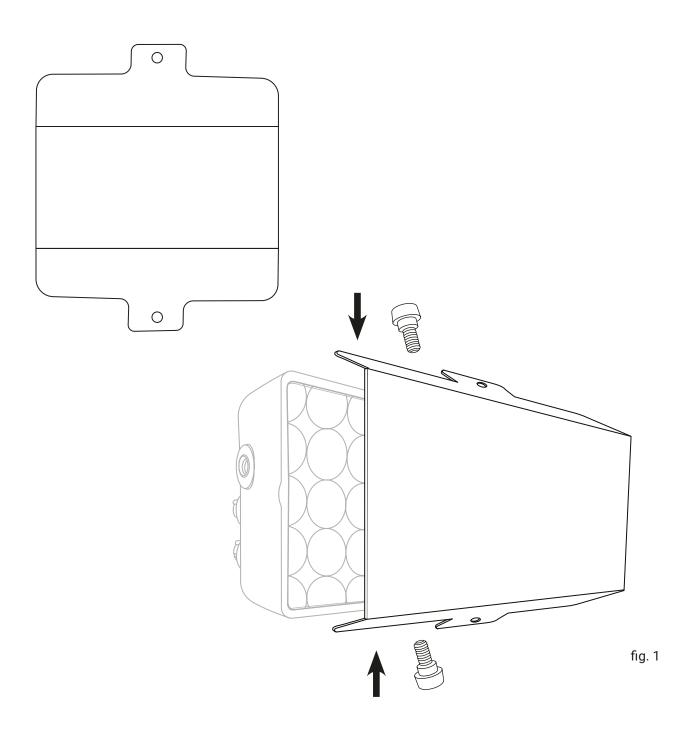

## **Instructions for Smartpanel Diffuser**

To secure the diffuser on the Smartpanel model, tighten the captive screws to the threads on the upper and lower sides of the panel (fig. 1).