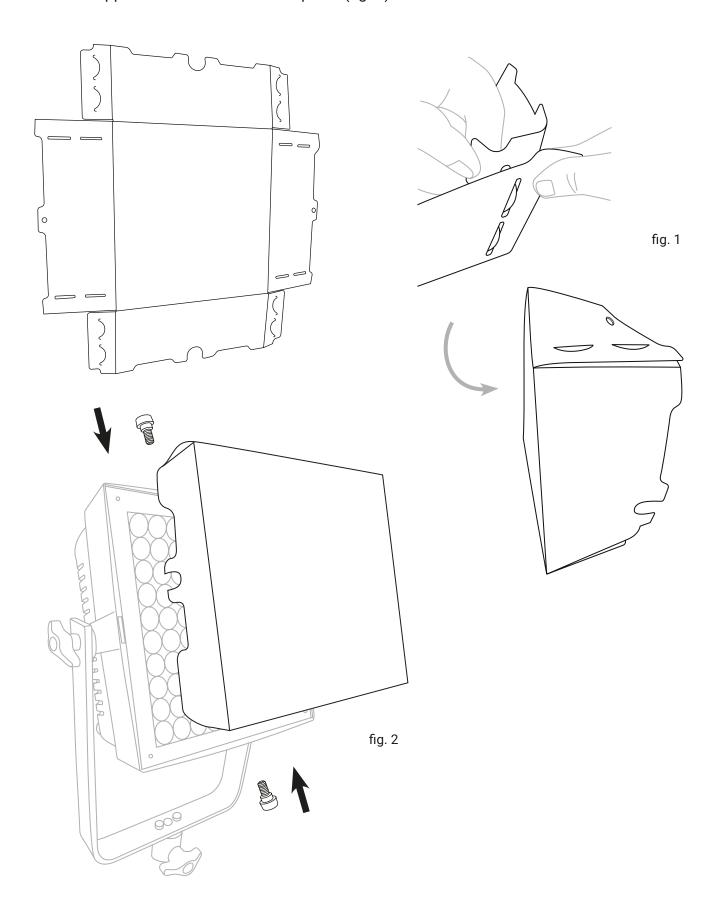

## **Instructions for Actionpanel Diffuser**

To secure the diffuser on the Actionpanel models, fold the diffuser along the lines and insert the tabs in the dedicated cuts (fig. 1). Then tighten the captive screws to the threads on the upper and lower sides of the panel (fig. 2).