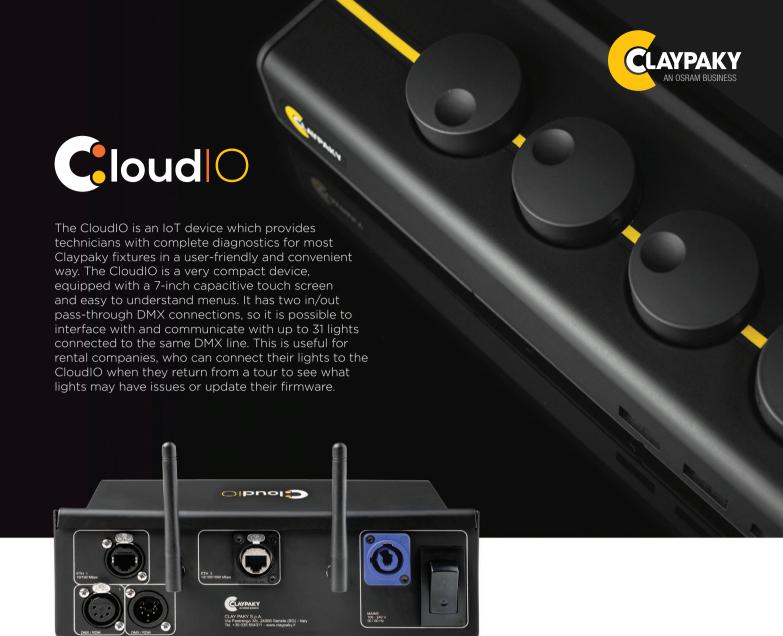

Diagnosing fixture issues consumes valuable time and resources. Especially when managing hundreds or thousands of fixtures in your shop and out on tour. There must be a better way to quickly identify fixture problems, collect and record fixture data, and perform routine firmware updates. Claypaky's CloudlO is a cloud-based innovative, state-of-the-art tool capable of managing all these maintenance processes more efficiently and accurately.