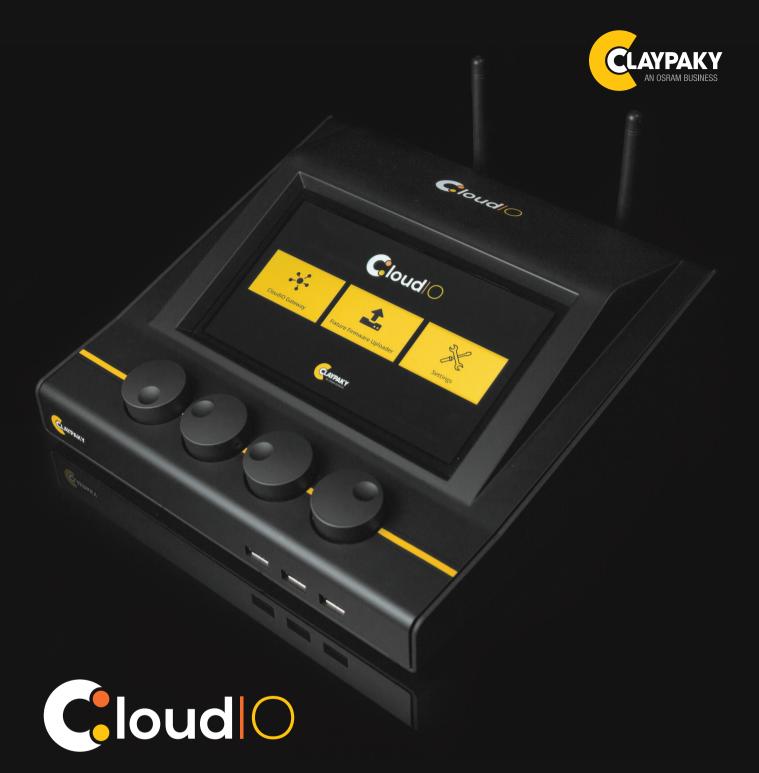

## SMART, EASY AND EFFICIENT MAINTENANCE TOOL FOR THE MOVING HEAD FIXTURES

Claypaky, a leading supplier of entertainment solutions, is introducing CloudIO - the first digital maintenance solution that enables easier, faster and more precise remote diagnostics and maintenance of moving head fixtures.

Diagnosing fixture issues consumes valuable time and resources. Especially when managing hundreds or thousands of fixtures in your shop and out on tour. There must be a better way to quickly identify fixture problems, collect and record fixture data, and perform routine firmware updates. Claypaky's CloudlO is a cloud-based innovative, state-of-the-art tool capable of managing all these maintenance processes more efficiently and accurately.