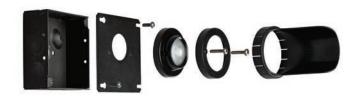

#### Installation

BluesSystem luminaires ship with custom plates that attach to standard backboxes, allowing for easy installation on walls, ceiling or conduit.