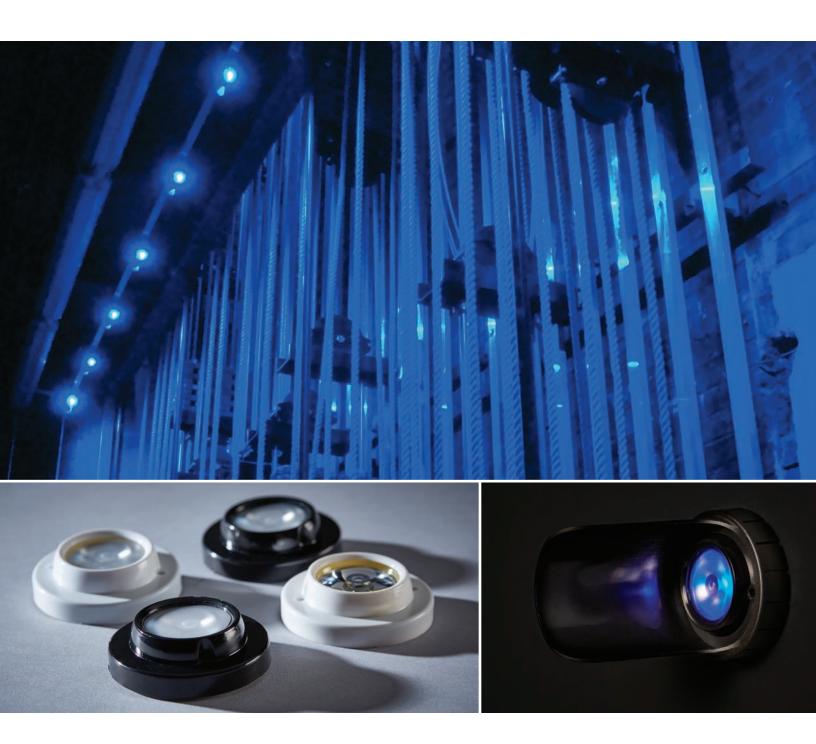

# **BLUES**SYSTEM

Controllable LED running lights

#### BlueDome

Don't get caught in the dark during your show. BlueDome provides dimmable, omni-directional LED light to gently illuminate stairwells, lobbies, wing spaces, and seating areas.

BlueDomes are available in multiple finishes. The frosted dome emits a bright, clear light for maximum illumination, while the semi-opaque dome creates a subtler glow that illuminates without drawing the eye.

#### BlueBeam

Take control of your backstage lighting. This dimmable, directional LED BlueBeam is perfect for loading galleries, upstage crossovers, scenery docks, fly rails and other backstage spaces.

Available in multiple beam angles, BlueBeam can illuminate tight spaces or long throws up to 50 feet. BlueBeam comes in white and black color options to blend into any behind the scenes environment.