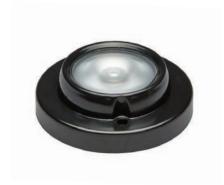

#### BlueDome

Don't get caught in the dark during your show. BlueDome provides dimmable, omni-directional LED light to gently illuminate stairwells, lobbies, wing spaces, and seating areas.

BlueDomes are available in multiple finishes. The frosted dome emits a bright, clear light for maximum illumination, while the semi-opaque dome creates a subtler glow that illuminates without drawing the eye.