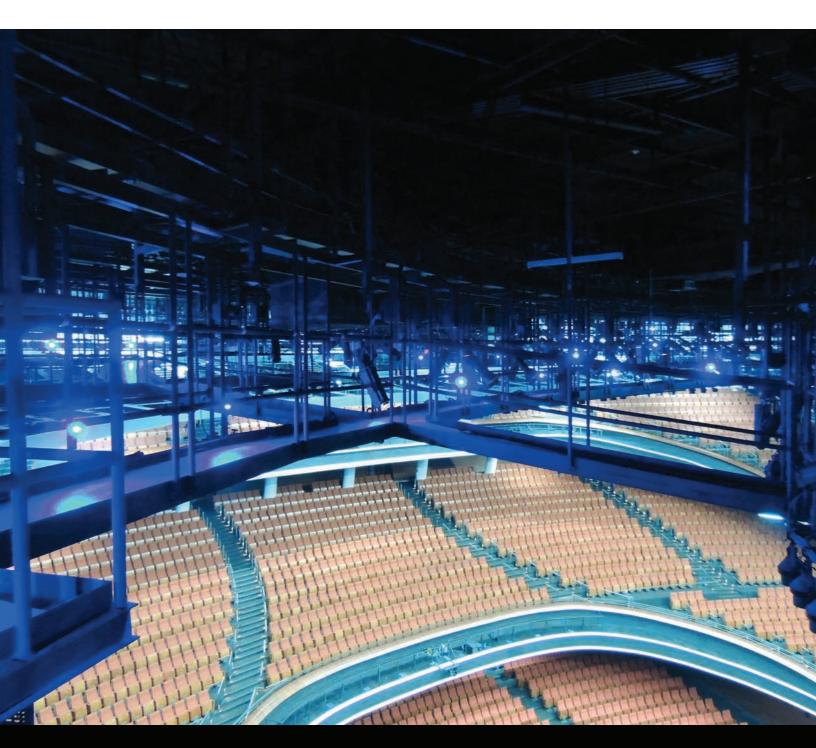

#### BlueDome

Don't get caught in the dark during your show. BlueDome provides dimmable, omni-directional LED light to gently illuminate stairwells, lobbies, wing spaces, and seating areas.

BlueDomes are available in multiple finishes. The frosted dome emits a bright, clear light for maximum illumination, while the semi-opaque dome creates a subtler glow that illuminates without drawing the eye.

#### BlueBeam

Take control of your backstage lighting. This dimmable, directional LED BlueBeam is perfect for loading galleries, upstage crossovers, scenery docks, fly rails and other backstage spaces.