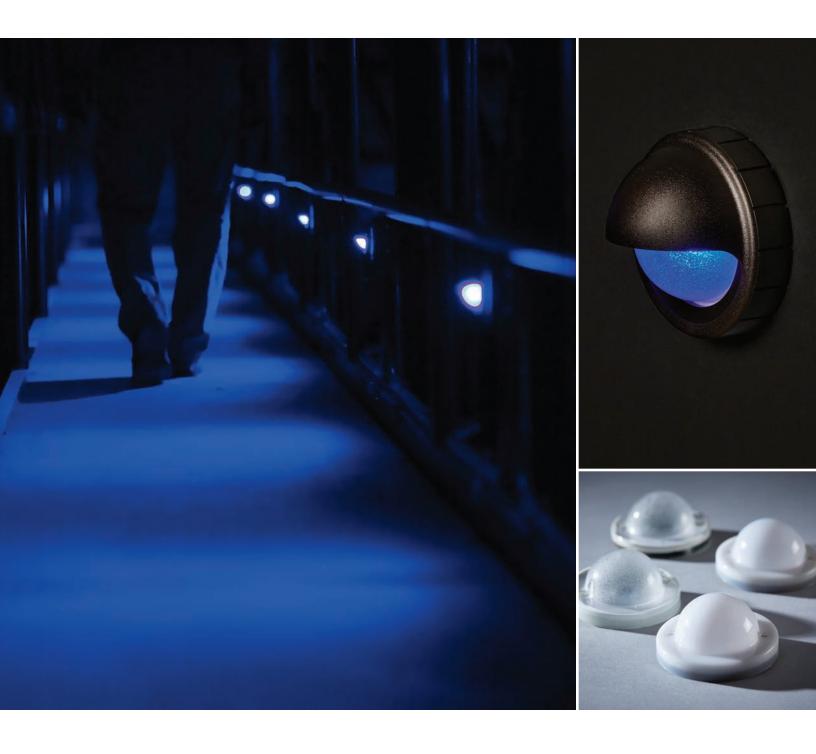

#### BlueDome

Don't get caught in the dark during your show. BlueDome provides dimmable, omni-directional LED light to gently illuminate stairwells, lobbies, wing spaces, and seating areas.

BlueDomes are available in multiple finishes. The frosted dome emits a bright, clear light for maximum illumination, while the semi-opaque dome creates a subtler glow that illuminates without drawing the eye.

### **Eyelid Accessory**

BlueDomes keep a low profile. The optional snap-on eyelid accessory ensures that your BlueBeams provide safe illuminaion while conforming to the design needs of your venue.

#### LV Power Supplies

BlueDome and BlueBeam luminaires operate in conjunction with the BluesSystem LV Power Supply. Drivers are available in two sizes, so you can build a system that works for your venue.