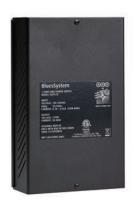

#### LV Power Supplies

BlueDome and BlueBeam luminaires operate in conjunction with the BluesSystem LV Power Supply. Drivers are available in two sizes, so you can build a system that works for your venue.

#### One-Zone LV Power Supply

This wall-mounted unit is available in either DMX or switched control versions, driving one zone of 10 BluesSystem luminaires.