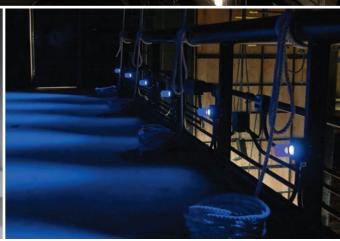

# **BLUES**SYSTEM

Controllable LED running lights

#### BlueDome

Don't get caught in the dark during your show. BlueDome provides dimmable, omni-directional LED light to gently illuminate stairwells, lobbies, wing spaces, and seating areas.

BlueDomes are available in multiple finishes. The frosted dome emits a bright, clear light for maximum illumination, while the semi-opaque dome creates a subtler glow that illuminates without drawing the eye.

### **Eyelid Accessory**

BlueDomes keep a low profile. The optional snap-on eyelid accessory ensures that your BlueBeams provide safe illuminaion while conforming to the design needs of your venue.