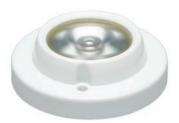

#### BlueDome

Don't get caught in the dark during your show. BlueDome provides dimmable, omni-directional LED light to gently illuminate stairwells, lobbies, wing spaces, and seating areas.

BlueDomes are available in multiple finishes. The frosted dome emits a bright, clear light for maximum illumination, while the semi-opaque dome creates a subtler glow that illuminates without drawing the eye.

Available in multiple beam angles, BlueBeam can illuminate tight spaces or long throws up to 50 feet. BlueBeam comes in white and black color options to blend into any behind the scenes environment.