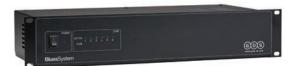

#### LV Power Supplies

BlueDome and BlueBeam luminaires operate in conjunction with the BluesSystem LV Power Supply. Drivers are available in two sizes, so you can build a system that works for your venue.

### Six-Zone LV Power Supply

This wall- or rack-mount unit is available in DMX, switched and 0-10V control versions, driving six zones of 10 BluesSystem luminaires.