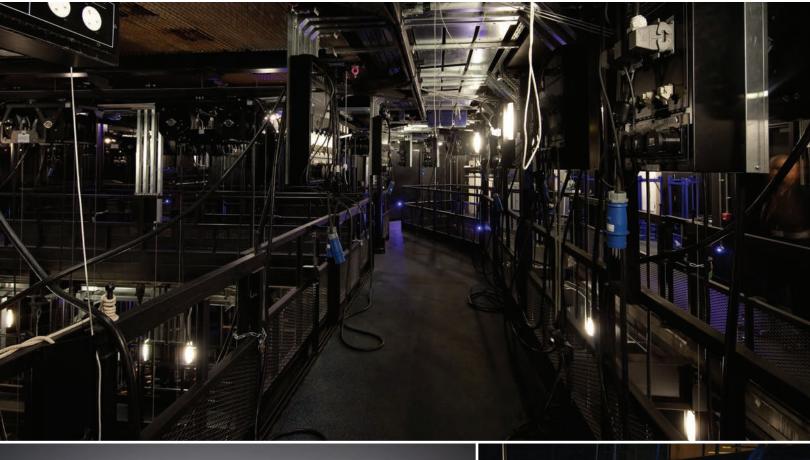

## **INSTALLATION**

#### LV Power Supplies

BlueDome and BlueBeam luminaires operate in conjunction with the BluesSystem LV Power Supply. Drivers are available in two sizes, so you can build a system that works for your venue.

#### One-Zone LV Power Supply

This wall-mounted unit is available in either DMX or switched control versions, driving one zone of 10 BluesSystem luminaires.

### Six-Zone LV Power Supply

This wall- or rack-mount unit is available in DMX, switched and 0-10V control versions, driving six zones of 10 BluesSystem luminaires.