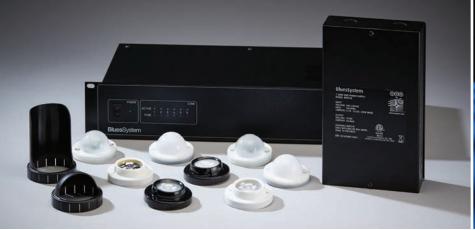

# **BLUES**SYSTEM

Controllable LED running lights

#### BlueBeam

Take control of your backstage lighting. This dimmable, directional LED BlueBeam is perfect for loading galleries, upstage crossovers, scenery docks, fly rails and other backstage spaces.

Available in multiple beam angles, BlueBeam can illuminate tight spaces or long throws up to 50 feet. BlueBeam comes in white and black color options to blend into any behind the scenes environment.