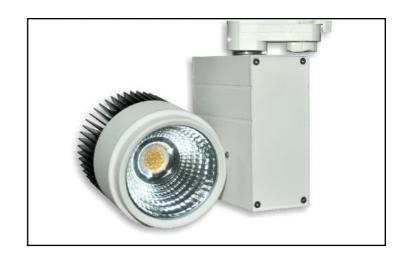

## **BEAM 4000°K 30W**

Cod. 2409001264

30W Adjustable LED spotlight for electrified tracks. The LED is a Bridgelux Vero 18 and the power supply is Osram. The body is white aluminium and the cooling is made by natural convection.