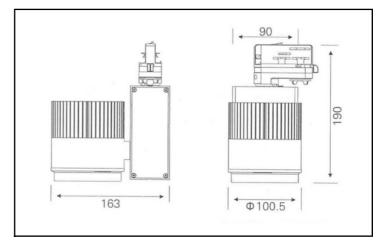

## MECHANICAL DATA

| Body               | ALUMINIUM |
|--------------------|-----------|
| Weight             | 2 Kg      |
| IP protection rate | 20        |