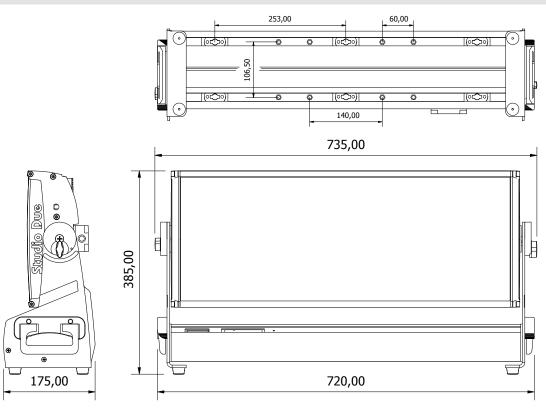

ion |
| DMX channels                               |                | 38CH mode, 32CH mode, 9CH mode, 4CH mode                                                                                                                                                                                                                                                                             |
| Optional                                   |                | LED with 6000K White chip - 65° frost filter - Barndoor - Anti-glare kit - Flight Case<br>DMX connectors and Main Power IP67 - Wireless DMX receiver                                                                                                                                                                 |

























## **DIMENSIONS**