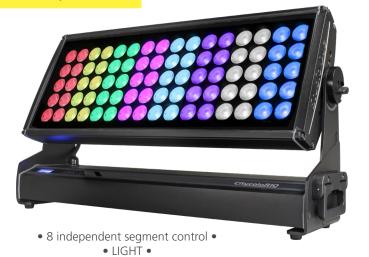

**NEW** product

• POWERFUL •

Very high power LED fixture with unique characteristics using 80 5050-20W RGBW multi-chip LEDs distributed on 8 separately addressable segments. Thanks to the great availability of optics, it is suitable for illuminating large areas both at short and long distances. Designed to be used by rental services on tours, festivals, major events, theaters, cinema and TV production studios. Possibility to obtain great scenographic effects using the 8 sectors of 10 LEDs that can be addressed separately for both color and intensity. Characterized by a modern and essential design completely made of aluminum alloy.